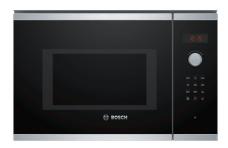

### Serie | 4, Built-in microwave oven, Stainless steel BEL553MS0B

### The built-in microwave for the 38 cm niche: use it for defrosting, heating and the perfect preparation of food.

- Microwave function: time saving preparation, defrosting and re-heating of dishes.
- AutoPilot 8: every dish is a perfect success thanks to 8 pre-set automatic programmes.
- Electronic door opening: comfortable door opening
- Grill function: perfect grilling results are quickly and easily achieved thanks to a powerful grill.
- LED display control, red: easy-to-use thanks to the time functions.

#### Design

- LED Display, red display
- Side opening door, left hinged
- Retractable control dials, Start button, Touch controls
- Electronic open button
- Cavity inner surface: Stainless steel
- 31.5 cm Glass turntable