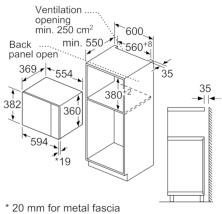

#### **Technical Data**

Type of micro-wave oven: MW+Grill function Type of control: Electronic Color / Material Front : Stainless steel Dimensions of the product (mm): 382 x 594 x 388 208.0 x 328.0 x 369.0 Cavity dimensions (mm): Length of electrical supply cord (cm) : 130 18.845 Net weight (kg): Gross weight (kg): 22.0 4242005066292 EAN code: Maximum micro-wave power (W): 900 Connection rating (W): 1450 Current (A): 10 Voltage (V): 230-240 Frequency (Hz): 50 GB plug Plug type :

#### Performance/technical information

- Cavity volume: 25 l
- Turntable distribution
- Length of mains cable: 130 cm
- Total connected load electric: 1.45 KW
- Nominal voltage: 230 240 V
- Appliance dimension (hxwxd): 382 mm x 594 mm x 388 mm
- Niche dimension (hxwxd): 380 mm 382 mm x 560 mm 568 mm x 550 mm
- Please refer to the dimensions provided in the installation manual