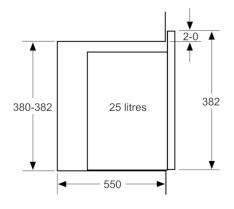

#### **Technical Data**

Type of micro-wave oven: MW+Grill function Type of control: Electronic Color / Material Front : Stainless steel Dimensions of the product (mm): 382 x 594 x 388 208.0 x 328.0 x 369.0 Cavity dimensions (mm): Length of electrical supply cord (cm) : 130 18.845 Net weight (kg): Gross weight (kg): 22.0 4242005066292 EAN code: Maximum micro-wave power (W): 900 Connection rating (W): 1450 Current (A): 10 Voltage (V): 230-240 Frequency (Hz): 50 GB plug Plug type :

#### Performance/technical information

- Cavity volume: 25 l
- Turntable distribution
- Length of mains cable: 130 cm
- Total connected load electric: 1.45 KW
- Nominal voltage: 230 240 V
- Appliance dimension (hxwxd): 382 mm x 594 mm x 388 mm
- Niche dimension (hxwxd): 380 mm 382 mm x 560 mm 568 mm x 550 mm
- Please refer to the dimensions provided in the installation manual