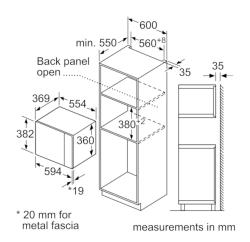

#### Performance/technical information

- Cavity volume: 25 l
- Turntable distribution
- Length of mains cable: 130 cm
- Total connected load electric: 1.45 KW
- Nominal voltage: 230 240 V
- Appliance dimension (hxwxd): 382 mm x 594 mm x 388 mm
- Niche dimension (hxwxd): 380 mm 382 mm x 560 mm 568 mm x 550 mm
- Please refer to the dimensions provided in the installation manual

# Serie | 4, Built-in microwave oven, Stainless steel BEL553MS0B

Microwave, corner installation

Measurements in mm

measurements in mm

measurements in mm