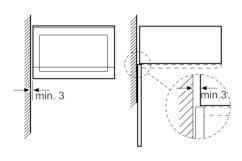

# Serie | 4, Built-in microwave oven, Stainless steel BEL553MS0B

Microwave, corner installation

Measurements in mm

measurements in mm

measurements in mm