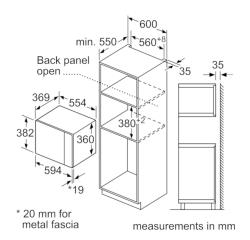

#### Performance/technical information

- Cavity volume: 25 l
- Turntable distribution
- Length of mains cable: 130 cm
- Total connected load electric: 1.45 KW
- Nominal voltage: 230 240 V
- Appliance dimension (hxwxd): 382 mm x 594 mm x 388 mm
- Niche dimension (hxwxd): 380 mm 382 mm x 560 mm 568 mm x 550 mm
- Please refer to the dimensions provided in the installation manual

### Microwave, corner installation

Measurements in mm

\* 20 mm for metal fascia measurements in mm

measurements in mm