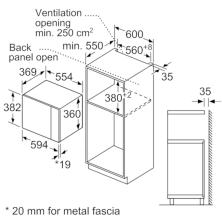

#### Performance/technical information

- Cavity volume: 25 l
- Turntable distribution
- Length of mains cable: 130 cm
- Total connected load electric: 1.45 KW
- Nominal voltage: 230 240 V
- Appliance dimension (hxwxd): 382 mm x 594 mm x 388 mm
- Niche dimension (hxwxd): 380 mm 382 mm x 560 mm 568 mm x 550 mm
- Please refer to the dimensions provided in the installation manual

### Microwave, corner installation

Measurements in mm

\* 20 mm for metal fascia measurements in mm

measurements in mm