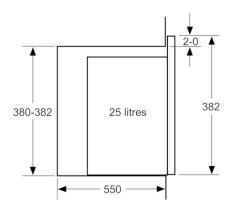

#### Performance/technical information

- Cavity volume: 25 l
- Turntable distribution
- Length of mains cable: 130 cm
- Total connected load electric: 1.45 KW
- Nominal voltage: 230 240 V
- Appliance dimension (hxwxd): 382 mm x 594 mm x 388 mm
- Niche dimension (hxwxd): 380 mm 382 mm x 560 mm 568 mm x 550 mm
- Please refer to the dimensions provided in the installation manual

### Microwave, corner installation

Measurements in mm

\* 20 mm for metal fascia measurements in mm

measurements in mm