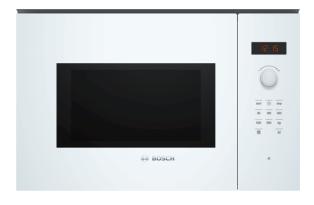

## Serie | 4, Built-in microwave oven, White BFL553MW0B

# The built-in microwave for the 38 cm niche: use it for defrosting, heating and the perfect preparation of food.

- **Microwave function:** time saving preparation, defrosting and re-heating of dishes.
- Electronic door opening: comfortable door opening
- **LED display control, red:** easy-to-use thanks to the time functions.

#### Design

- LED Display, red display
- Side opening door, left hinged
- Retractable control dials, Start button, Touch controls
- Electronic open button
- Cavity inner surface: Stainless steel
- 31.5 cm Glass turntable