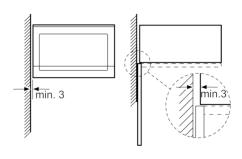

#### Performance/technical information

- Cavity volume: 25 l
- Turntable distribution
- Length of mains cable: 130 cm
- Total connected load electric: 1.45 KW
- Nominal voltage: 230 240 V
- Appliance dimension (hxwxd): 382 mm x 594 mm x 388 mm
- Niche dimension (hxwxd): 380 mm 382 mm x 560 mm 568 mm x 550 mm
- Please refer to the dimensions provided in the installation manual