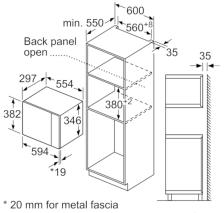

#### Performance/technical information

- Cavity volume: 20 l
- Turntable distribution
- Length of mains cable: 130 cm
- Total connected load electric: 1.27 KW
- Nominal voltage: 230 240 V
- Appliance dimension (hxwxd): 382 mm x 594 mm x 317 mm
- Niche dimension (hxwxd): 362 mm 365 mm x 560 mm 568 mm x 300 mm
- Please refer to the dimensions provided in the installation manual

### Serie | 4, Built-in microwave oven, White BFL523MW0B

Microwave, corner installation

Measurements in mm

measurements in mm

measurements in mm

measurements in mm