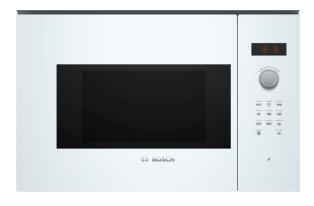

### Serie | 4, Built-in microwave oven, White BFL523MW0B

# The built-in microwave for the 38 cm niche: use it for defrosting, heating and the perfect preparation of food.

- **Microwave function:** time saving preparation, defrosting and re-heating of dishes.
- AutoPilot 7: every dish is a perfect success thanks to 7 pre-set automatic programmes.
- Electronic door opening: comfortable door opening
- **LED display control, red:** easy-to-use thanks to the time functions.

#### Design

- LED Display, red display
- Side opening door, left hinged
- Retractable control dials, Start button, Touch controls
- Electronic open button
- Cavity inner surface: Stainless steel
- 25.5 cm Glass turntable