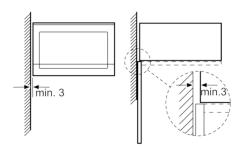

### Serie | 4, Built-in microwave oven, White BFL523MW0B

Microwave, corner installation

Measurements in mm

measurements in mm

measurements in mm

measurements in mm