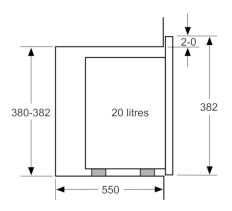

#### Performance/technical information

- Cavity volume: 20 l
- Turntable distribution
- Length of mains cable: 130 cm
- Total connected load electric: 1.27 KW
- Nominal voltage: 230 240 V
- Appliance dimension (hxwxd): 382 mm x 594 mm x 317 mm
- Niche dimension (hxwxd): 362 mm 365 mm x 560 mm 568 mm x 300 mm
- Please refer to the dimensions provided in the installation manual

### Serie | 4, Built-in microwave oven, White BFL523MW0B

Microwave, corner installation

Measurements in mm

measurements in mm

measurements in mm

measurements in mm