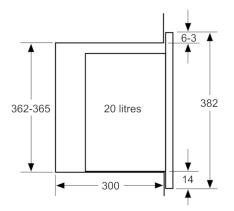

#### Performance/technical information

- Cavity volume: 20 l
- Turntable distribution
- Length of mains cable: 130 cm
- Total connected load electric: 1.27 KW
- Nominal voltage: 230 240 V
- Appliance dimension (hxwxd): 382 mm x 594 mm x 317 mm
- Niche dimension (hxwxd): 362 mm 365 mm x 560 mm 568 mm x 300 mm
- Please refer to the dimensions provided in the installation manual

### Serie | 4, Built-in microwave oven, White BFL523MW0B

Microwave, corner installation

Measurements in mm

measurements in mm

measurements in mm

measurements in mm