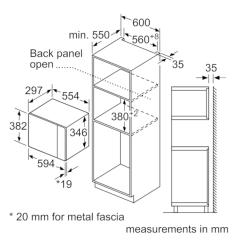

#### **Performance/technical information**

- Cavity volume: 20 l
- Turntable distribution
- Length of mains cable: 130 cm
- Total connected load electric: 1.27 KW
- Nominal voltage: 230 240 V
- Appliance dimension (hxwxd): 382 mm x 594 mm x 317 mm
- Niche dimension (hxwxd): 362 mm 365 mm x 560 mm 568 mm x 300 mm
- Please refer to the dimensions provided in the installation manual

# Serie | 4, Built-in microwave oven, Black BFL523MB0B

Microwave, corner installation

Measurements in mm

measurements in mm

measurements in mm