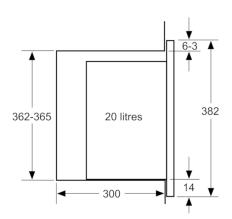

#### **Performance/technical information**

- Cavity volume: 20 l
- Turntable distribution
- Length of mains cable: 130 cm
- Total connected load electric: 1.27 KW
- Nominal voltage: 230 240 V
- Appliance dimension (hxwxd): 382 mm x 594 mm x 317 mm
- Niche dimension (hxwxd): 362 mm 365 mm x 560 mm 568 mm x 300 mm
- Please refer to the dimensions provided in the installation manual