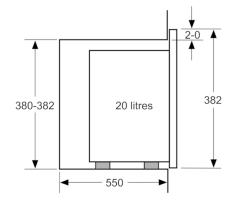

#### **Performance/technical information**

- Cavity volume: 20 l
- Turntable distribution
- Length of mains cable: 130 cm
- Total connected load electric: 1.27 KW
- Nominal voltage: 230 240 V
- Appliance dimension (hxwxd): 382 mm x 594 mm x 317 mm
- Niche dimension (hxwxd): 362 mm 365 mm x 560 mm 568 mm x 300 mm
- Please refer to the dimensions provided in the installation manual