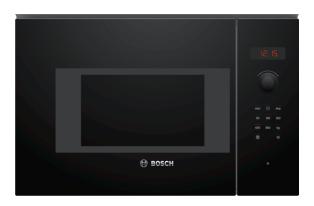

## Serie | 4, Built-in microwave oven, Black BFL523MB0B

| AutoPilot | ľ | & | )))) |
|-----------|---|---|------|
|-----------|---|---|------|

Included accessories 1 x Turntable

# The built-in microwave for the 38 cm niche: use it for defrosting, heating and the perfect preparation of food.

- **Microwave function:** time saving preparation, defrosting and re-heating of dishes.
- AutoPilot 7: every dish is a perfect success thanks to 7 pre-set automatic programmes.
- Electronic door opening: comfortable door opening
- **LED display control, red:** easy-to-use thanks to the time functions.

Serie | 4, Built-in microwave oven, Black BFL523MB0B

The built-in microwave for the 38 cm niche: use it for defrosting, heating and the perfect preparation of food.

### Design

- LED Display, red display
- Side opening door, left hinged
- Retractable control dials, Start button, Touch controls
- Electronic open button
- Cavity inner surface: Stainless steel
- 25.5 cm Glass turntable