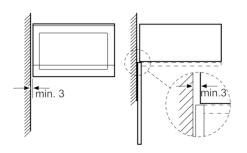

#### **Performance/technical information**

- Cavity volume: 20 l
- Turntable distribution
- Length of mains cable: 130 cm
- Total connected load electric: 1.27 KW
- Nominal voltage: 230 240 V
- Appliance dimension (hxwxd): 382 mm x 594 mm x 317 mm
- Niche dimension (hxwxd): 362 mm 365 mm x 560 mm 568 mm x 300 mm
- Please refer to the dimensions provided in the installation manual

# Serie | 4, Built-in microwave oven, Black BFL523MB0B

Microwave, corner installation

Measurements in mm

measurements in mm

measurements in mm