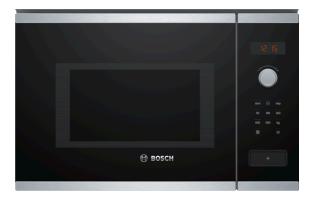

# The built-in microwave for the 38 cm niche: use it for defrosting, heating and the perfect preparation of food.

- **Microwave function:** time saving preparation, defrosting and re-heating of dishes.
- Electronic door opening: comfortable door opening
- **LED display control, red:** easy-to-use thanks to the time functions.

#### Design

- LED Display, red display
- Side opening door, left hinged
- Retractable control dials, Start button, Touch controls
- Electronic open button
- Cavity inner surface: Stainless steel
- 31.5 cm Glass turntable

#### **Features**

- AutoPilot
- 1 memory setting
- Automatic safety switch off Door contact switch
- AutoPilot7
- Electronic clock timer
- LED light
- Integral cooling fan

#### **Programmes/functions**

- Additional heating methods with microwave: Microwave
- AutoPilot7
- 4 defrost and 3 cooking programmes
- Max. Power: 900 W; 5 Microwave power settings (90 W,180 W,360 W,600 W,900 W)