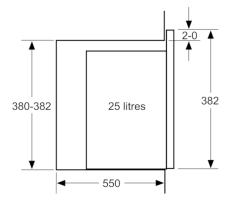

#### **Technical Data**

Type of micro-wave oven: MW only Type of control: Electronic Color / Material Front : Stainless steel Dimensions of the product (mm): 382 x 594 x 388 208.0 x 328.0 x 369.0 Cavity dimensions (mm): Length of electrical supply cord (cm): 130 Net weight (kg): 18.613 Gross weight (kg): 21.0 4242005038848 EAN code: Maximum micro-wave power (W): 900 Connection rating (W): 1450 Current (A): 10 230-240 Voltage (V): Frequency (Hz): 50 Plug type: GB plug

#### Performance/technical information

- Cavity volume: 25 l
- Turntable distribution
- Length of mains cable: 130 cm
- Total connected load electric: 1.45 KW
- Nominal voltage: 230 240 V
- Appliance dimension (hxwxd): 382 mm x 594 mm x 388 mm
- Niche dimension (hxwxd): 380 mm 382 mm x 560 mm 568 mm x 550 mm
- Please refer to the dimensions provided in the installation manual

# Serie | 4, Built-in microwave oven, Stainless steel BFL553MS0B

Microwave, corner installation

Measurements in mm

measurements in mm

measurements in mm