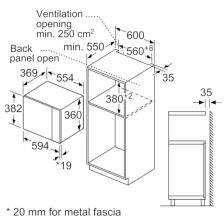

#### **Technical Data**

Type of micro-wave oven: MW only Type of control: Electronic Color / Material Front : Stainless steel Dimensions of the product (mm): 382 x 594 x 388 208.0 x 328.0 x 369.0 Cavity dimensions (mm): Length of electrical supply cord (cm): 130 Net weight (kg): 18.613 Gross weight (kg): 21.0 4242005038848 EAN code: Maximum micro-wave power (W): 900 Connection rating (W): 1450 Current (A): 10 230-240 Voltage (V): Frequency (Hz): 50 Plug type: GB plug

#### Performance/technical information

- Cavity volume: 25 l
- Turntable distribution
- Length of mains cable: 130 cm
- Total connected load electric: 1.45 KW
- Nominal voltage: 230 240 V
- Appliance dimension (hxwxd): 382 mm x 594 mm x 388 mm
- Niche dimension (hxwxd): 380 mm 382 mm x 560 mm 568 mm x 550 mm
- Please refer to the dimensions provided in the installation manual

# Serie | 4, Built-in microwave oven, Stainless steel BFL553MS0B

Microwave, corner installation

Measurements in mm

measurements in mm

measurements in mm