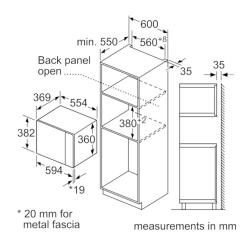

#### Performance/technical information

- Cavity volume: 25 l
- Turntable distribution
- Length of mains cable: 130 cm
- Total connected load electric: 1.45 KW
- Nominal voltage: 230 240 V
- Appliance dimension (hxwxd): 382 mm x 594 mm x 388 mm
- Niche dimension (hxwxd): 380 mm 382 mm x 560 mm 568 mm x 550 mm
- Please refer to the dimensions provided in the installation manual

# Serie | 4, Built-in microwave oven, Stainless steel BFL553MS0B

Microwave, corner installation

Measurements in mm

measurements in mm

measurements in mm