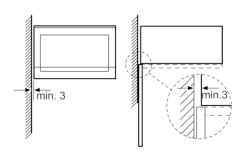

# Serie | 4, Built-in microwave oven, Stainless steel BFL553MS0B

Microwave, corner installation

Measurements in mm

measurements in mm

measurements in mm