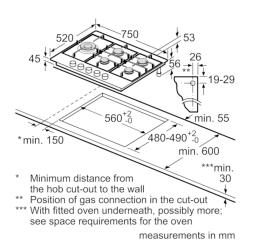

# **Technical Data**

| Product name/family :<br>Construction type :<br>Energy input :                                                    | gas hob w integrated controls<br>Built-in<br>Gas<br>be used at the same time : 5 |
|-------------------------------------------------------------------------------------------------------------------|----------------------------------------------------------------------------------|
| Total number of positions that can be used at the same time : 5<br>Required niche size for installation (HxWxD) : |                                                                                  |
| 45 x 560-562 x 480-492                                                                                            |                                                                                  |
| Width of the product (mm) :                                                                                       | 750                                                                              |
| Dimensions of the product (mm)                                                                                    |                                                                                  |
| Dimensions of the packed product (HxWxD) (mm) :                                                                   |                                                                                  |
|                                                                                                                   | 145 x 793 x 597                                                                  |
| Net weight (kg) :                                                                                                 | 16.337                                                                           |
| Gross weight (kg) :                                                                                               | 18.0                                                                             |
| Residual heat indicator :                                                                                         | without                                                                          |
| Location of control panel :                                                                                       | Hob front                                                                        |
| Basic surface material :                                                                                          | Stainless steel                                                                  |
| Color of surface :                                                                                                | Stainless steel                                                                  |
| Color of frame :                                                                                                  | Stainless steel                                                                  |
| Approval certificates :                                                                                           | CE, Morocco                                                                      |
| Length of electrical supply cord (                                                                                | cm): 100                                                                         |
| EAN code :                                                                                                        | 4242002837505                                                                    |
| Electrical connection rating (W) :                                                                                | 1                                                                                |
| Gas connection rating (W) :                                                                                       | 12500                                                                            |
| Current (A) :                                                                                                     | 3                                                                                |
| Voltage (V) :                                                                                                     | 220-240                                                                          |
| Frequency (Hz) :                                                                                                  | 50; 60                                                                           |