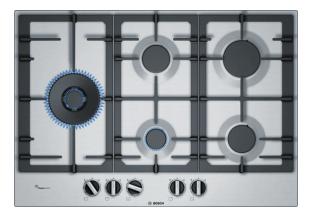

# The stainless-steel gas hob with FlameSelect: achieve perfect cooking results thanks to nine precisely defined power levels.

- FlameSelect: for a precise adjustment of the flame in nine defined levels.
- **Dual wok burner:** dual flame system for very powerful cooking at up to 5 kW.
- **Continuous cast-iron pan support:** for high firmness and stability of cookware.
- Sword knobs: for an ergonomic control.
- Surface colour: Stainless steel

## Power and size:

- 5 gas burners:
- 1 dual control wok burner
- 4 gas + wok (left)
- Right rear: high-speed burner 3 KW
- Left: wok burner 5 KW
- Center rear: 1.75 KW
- Center front: economy burner 1 KW
- Right front: standard burner 1.75 KW