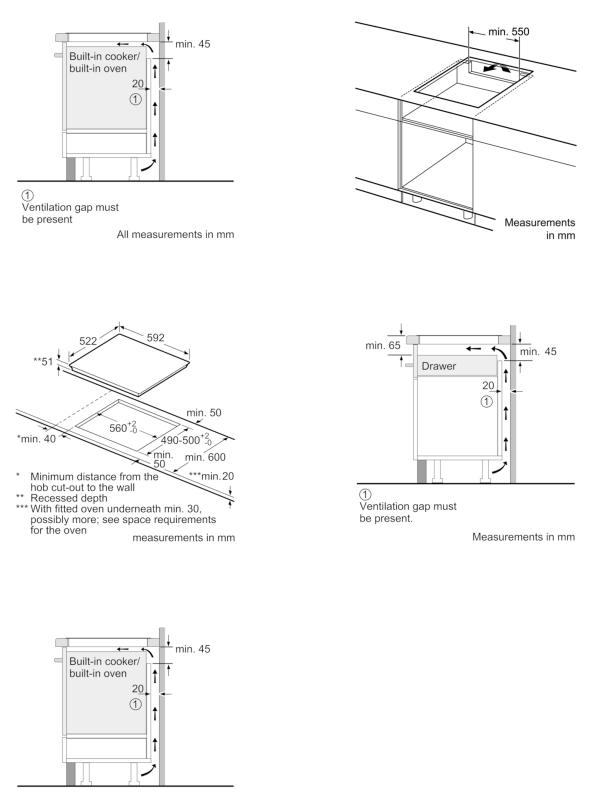

#### **Technical Data**

| Product name/family :                                           | Cooking zone ceramic |
|-----------------------------------------------------------------|----------------------|
| Construction type :                                             | Built-in             |
| Energy input :                                                  | Electric             |
| Total number of positions that can be used at the same time : 4 |                      |
| Required niche size for installation (HxWxD) :                  |                      |
| 51 x 560-560 x 490-500                                          |                      |
| Width of the product (mm) :                                     | 592                  |
| Dimensions of the product (mm) :                                | 51 x 592 x 522       |
| Dimensions of the packed product (HxWxD) (mm) :                 |                      |
|                                                                 | 126 x 753 x 603      |
| Net weight (kg) :                                               | 14.091               |
| Gross weight (kg) :                                             | 15.0                 |
| Residual heat indicator :                                       | Separate             |
| Location of control panel :                                     | Hob front            |
| Basic surface material :                                        | Ceramic              |
| Color of surface :                                              | Black                |
| Approval certificates :                                         | AENOR, CE            |
| Length of electrical supply cord (cm) :                         | 110                  |
| EAN code :                                                      | 4242002848822        |
| Electrical connection rating (W) :                              | 7400                 |
| Voltage (V) :                                                   | 220-240              |
| Frequency (Hz) :                                                | 60; 50               |
|                                                                 |                      |

# Serie | 6, Flex induction cooktop, 60 cm, PXE651FC1E

① Ventilation gap must be present