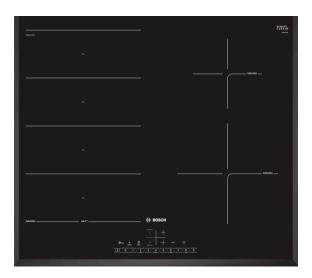

# The induction hob with PerfectFry: achieve perfect frying results thanks to automatic temperature control.

- **DirectSelect:** Direct, simple selection of the desired cooking zone, power and additional functions.
- **PerfectFry:** For perfect browning of roasted foods thanks to sensor control with 4 power levels.
- **FlexInduction Zone:** Get more flexibility by combining the cooking zones into one big zone for placing small pots and large cookware.
- **U-Bevel:** Elegant, appealing design with bevelled front and sides.
- **Timer with switch-off function:** Turns off the assigned cooking zone after the set time.
- Induction: Fast, precise cooking, easy cleaning and low energy consumption.
- **PowerBoost:** Up to 50% more power for faster heating.

#### **Special features**

- 4 induction cooking zones
- 4 zone FlexInduction hob
- DirectSelect
- Digital display
- Variable 17-stage power settings for each zone
- Timer for all zones Timer - shows how long the cooktop is in use
- Automatic pan recognition sensor
  Power management options for 16A, 13A or 10A connection
  Automatic safety shut off
  Control panel lock
  Control panel lock function
- QuickStart function
- ReStart function
- Energy consumption display
- Cable included
- Connection cable (1.1 M )
- Connected load: 7.4 kW

#### Power and size:

- Cooking zones: 1 x Ø 400 mmx240 mm, 3.3 KW (max. Power levels 3.7 KW) Induction or 2 x Ø 190 mm, 2.2 KW (max. Powerlevels 3.7 KW) Induction; 1 x Ø 145 mm, 1.4 KW (max. Power levels 2.2 KW) Induction; 1 x Ø 210 mm, 2.2 KW (max. Power levels 3.7 KW) Induction
- Min. worktop thickness: 30 mm