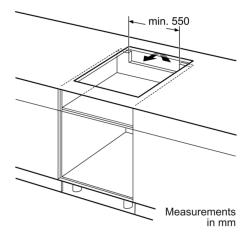

### Serie | 4, Induction hob, 60 cm, PUE611BF1B

① Ventilation gap must be present

All measurements in mm

Measurements in mm