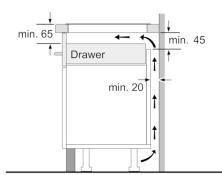

### Serie | 4, Induction hob, 60 cm, PUE611BF1B

① Ventilation gap must be present

All measurements in mm

Measurements in mm