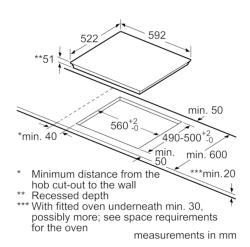

#### Technical Data

| ng zone ceramic<br>Built-in<br>Electric<br>same time : 4<br>0-560 x 490-500<br>592<br>51 x 592 x 522<br>1) : |
|--------------------------------------------------------------------------------------------------------------|
| Electric<br>same time : 4<br>0-560 x 490-500<br>592<br>51 x 592 x 522                                        |
| same time : 4<br>0-560 x 490-500<br>592<br>51 x 592 x 522                                                    |
| 0-560 x 490-500<br>592<br>51 x 592 x 522                                                                     |
| 592<br>51 x 592 x 522                                                                                        |
| 592<br>51 x 592 x 522                                                                                        |
| 51 x 592 x 522                                                                                               |
|                                                                                                              |
| n):                                                                                                          |
|                                                                                                              |
| .26 x 753 x 603                                                                                              |
| 11.115                                                                                                       |
| 12.0                                                                                                         |
| Separate                                                                                                     |
| Hob front                                                                                                    |
| Ceramic                                                                                                      |
| Black                                                                                                        |
| AENOR, CE                                                                                                    |
| 110                                                                                                          |
| 4242002870526                                                                                                |
| 3000                                                                                                         |
| 220-240                                                                                                      |
| 50; 60                                                                                                       |
|                                                                                                              |

### Serie | 4, Induction hob, 60 cm, PUE611BF1B

① Ventilation gap must be present

All measurements in mm

Measurements in mm