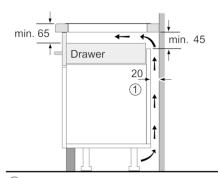

### Serie | 4, Induction hob, 60 cm, PUE611BF1B

① Ventilation gap must be present

All measurements in mm

Measurements in mm