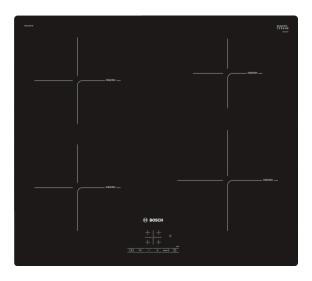

## Serie | 4, Induction hob, 60 cm, PUE611BF1B

| OO<br>OO<br>Touchselect | HIh<br>hIH | QuickStart |  |
|-------------------------|------------|------------|--|
|-------------------------|------------|------------|--|

#### Design

- **-** 592 mm
- Frameless design
- 4 induction cooking zones

#### Performance/technical information

- Connection cable (1.1 M )
- Connected load: 3 kW
- Min. worktop thickness: 30 mm
- 2 stage residual heat indicator for each zone
- Cooking zones: 1 x Ø 180 mm, 1.8 KW (max. Power levels 3 KW) Induction; 1 x Ø 180 mm, 1.8 KW (max. Power levels 3 KW) Induction; 1 x Ø 145 mm, 1.4 KW (max. Power levels 2.2 KW) Induction; 1 x Ø 210 mm, 2.2 KW (max. Power levels 3 KW) Induction
- This hob is equipped with a UK 3 pin plug for an easy plug & play installation. The plug limits the maximum power output to 3 kW. For higher power output, please select a hob without plug and ensure installation is carried out by a qualified electrician.