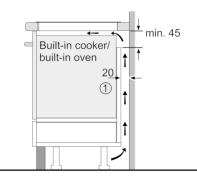

### Serie | 4, Induction hob, 60 cm, PUE611BF1B

① Ventilation gap must be present

All measurements in mm

Measurements in mm