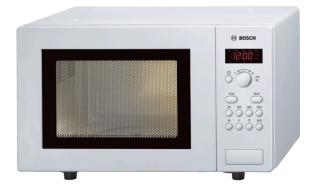

# Serie | 2, Freestanding microwave, White HMT75M421B

# Freestanding microwave that defrosts, heats and cooks helping you prepare food in the kitchen.

- AutoPilot 7: every dish is a perfect success thanks to 7 pre-set automatic programmes.
- Automatic weight option: choose the programme and enter the weight and the microwave oven will do the rest.

Serie | 2, Freestanding microwave, White HMT75M421B

# Freestanding microwave that defrosts, heats and cooks helping you prepare food in the kitchen.

#### Performance/technical information

- 17 litre capacity
- Can be installed under a wall cupboard
- 245 mm turntable diameter
- 5 microwave power levels Maximum microwave power level: 800 W

### Key features

- Electronic control

## Features

- LED display
- Electronic clock timer
- 99 minute timer

#### **Programmes/functions**

- 1 main function:
- microwave
- 3 weight automatic cooking programmes
- 4 weight automatic defrost programmes
- 1 memory function

### Design

- Push buttons
- 1 retractable control dial
- Left hinged door
- 1 interior light