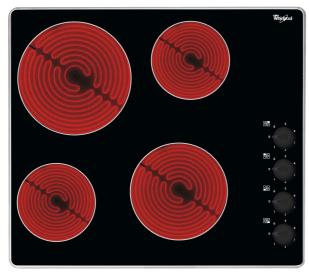

## **AKM 609 IX**

12NC: 857160901000

GTIN (EAN) code: 8003437829048

| Product group                         | Hob        |
|---------------------------------------|------------|
| Construction type                     | Built-in   |
| Type of control                       | Mechanical |
| Type of control settings              | -          |
| Number of gas burners                 | 0          |
| Number of electric cooking zones      | 4          |
| Number of electric plates             | 0          |
| Number of radiant plates              | 0          |
| Number of halogen plates              | 0          |
| Number of induction plates            | 0          |
| Number of electric warming zones      | 0          |
| Location of control panel             | Lateral    |
| Basic surface material                | Glass      |
| Main colour of product                | Black      |
| Electrical connection rating (W)      | 6200       |
| Gas connection rating (W)             | 0          |
| Current (A)                           | 27         |
| Voltage (V)                           | 230        |
| Frequency (Hz)                        | 50/60      |
| Length of Electrical Supply Cord (cm) | 0          |
| Plug type                             | No         |
| Gas connection                        | N/A        |
| Width of the product                  | 580        |
| Height of the product                 | 50         |
| Depth of the product                  | 510        |
| Minimum niche height                  | 50         |
| Minimum niche width                   | 560        |
| Niche depth                           | 490        |
| Net weight (kg)                       | 8          |
| Automatic programmes                  | No         |

| TECHNICAL FEATURES      |          |  |
|-------------------------|----------|--|
| Power on indicator      | Yes      |  |
| Number of indicators    | 4        |  |
| Type of regulation      | Radiant  |  |
| Type of lid             | Without  |  |
| Residual heat indicator | Separate |  |
| Main on/off switch      | No       |  |
| Safety device           | -        |  |
| Timer                   | No       |  |