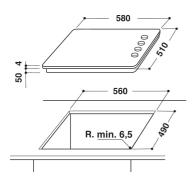

## **AKM 609 IX**

12NC: 857160901000

GTIN (EAN) code: 8003437829048

| Product group                         | Hob        |
|---------------------------------------|------------|
| Construction type                     | Built-in   |
| Type of control                       | Mechanical |
| Type of control settings              | -          |
| Number of gas burners                 | 0          |
| Number of electric cooking zones      | 4          |
| Number of electric plates             | 0          |
| Number of radiant plates              | 0          |
| Number of halogen plates              | 0          |
| Number of induction plates            | 0          |
| Number of electric warming zones      | 0          |
| Location of control panel             | Lateral    |
| Basic surface material                | Glass      |
| Main colour of product                | Black      |
| Electrical connection rating (W)      | 6200       |
| Gas connection rating (W)             | 0          |
| Current (A)                           | 27         |
| Voltage (V)                           | 230        |
| Frequency (Hz)                        | 50/60      |
| Length of Electrical Supply Cord (cm) | 0          |
| Plug type                             | No         |
| Gas connection                        | N/A        |
| Width of the product                  | 580        |
| Height of the product                 | 50         |
| Depth of the product                  | 510        |
| Minimum niche height                  | 50         |
| Minimum niche width                   | 560        |
| Niche depth                           | 490        |
| Net weight (kg)                       | 8          |
| Automatic programmes                  | No         |