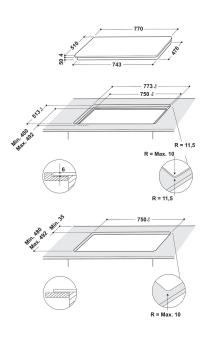

## **IB 21B77 NE**

12NC: F159237

GTIN (EAN) code: 8050147592373

| MAIN FEATURES                         |               |  |
|---------------------------------------|---------------|--|
| Product group                         | Hob           |  |
| Construction type                     | Built-in      |  |
| Type of control                       | Electronic    |  |
| Type of control settings              | -             |  |
| Number of gas burners                 | 0             |  |
| Number of electric cooking zones      | 4             |  |
| Number of electric plates             | 0             |  |
| Number of radiant plates              | 0             |  |
| Number of halogen plates              | 0             |  |
| Number of induction plates            | 4             |  |
| Number of electric warming zones      | 0             |  |
| Location of control panel             | Front         |  |
| Basic surface material                | Ceramic Glass |  |
| Main colour of product                | Black         |  |
| Electrical connection rating (W)      | 7200          |  |
| Gas connection rating (W)             | 0             |  |
| Current (A)                           | 31,3          |  |
| Voltage (V)                           | 220-240       |  |
| Frequency (Hz)                        | 50/60         |  |
| Length of Electrical Supply Cord (cm) | 120           |  |
| Plug type                             | No            |  |
| Gas connection                        | N/A           |  |
| Width of the product                  | 770           |  |
| Height of the product                 | 54            |  |
| Depth of the product                  | 510           |  |
| Minimum niche height                  | 30            |  |
| Minimum niche width                   | 750           |  |
| Niche depth                           | 480           |  |
| Net weight (kg)                       | 10.6          |  |
| Automatic programmes                  | Yes           |  |