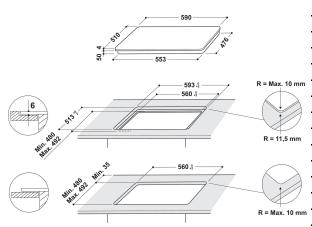

## **IB 88B60 NE**

12NC: F158307

GTIN (EAN) code: 8050147583074

| MAIN FEATURES                         |               |
|---------------------------------------|---------------|
| Product group                         | Hob           |
| Construction type                     | Built-in      |
| Type of control                       | Electronic    |
| Type of control settings              | -             |
| Number of gas burners                 | 0             |
| Number of electric cooking zones      | 4             |
| Number of electric plates             | 0             |
| Number of radiant plates              | 0             |
| Number of halogen plates              | 0             |
| Number of induction plates            | 4             |
| Number of electric warming zones      | 0             |
| Location of control panel             | Front         |
| Basic surface material                | Ceramic Glass |
| Main colour of product                | Black         |
| Electrical connection rating (W)      | 7200          |
| Gas connection rating (W)             | 0             |
| Current (A)                           | 31,3          |
| Voltage (V)                           | 220-240       |
| Frequency (Hz)                        | 50/60         |
| Length of Electrical Supply Cord (cm) | 120           |
| Plug type                             | No            |
| Gas connection                        | N/A           |
| Width of the product                  | 590           |
| Height of the product                 | 54            |
| Depth of the product                  | 510           |
| Minimum niche height                  | 30            |
| Minimum niche width                   | 560           |
| Niche depth                           | 480           |
| Net weight (kg)                       | 9             |
| Automatic programmes                  | Yes           |