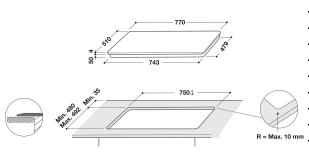

## **TB 3977B BF**

12NC: F159215

GTIN (EAN) code: 5054645592159

| MAIN FEATURES                         |               |  |
|---------------------------------------|---------------|--|
| Product group                         | Hob           |  |
| Construction type                     | Built-in      |  |
| Type of control                       | Electronic    |  |
| Type of control settings              | -             |  |
| Number of gas burners                 | 0             |  |
| Number of electric cooking zones      | 4             |  |
| Number of electric plates             | 0             |  |
| Number of radiant plates              | 0             |  |
| Number of halogen plates              | 0             |  |
| Number of induction plates            | 4             |  |
| Number of electric warming zones      | 0             |  |
| Location of control panel             | Front         |  |
| Basic surface material                | Ceramic Glass |  |
| Main colour of product                | Black         |  |
| Electrical connection rating (W)      | 7200          |  |
| Gas connection rating (W)             | 0             |  |
| Current (A)                           | 31,3          |  |
| Voltage (V)                           | 220-240       |  |
| Frequency (Hz)                        | 50/60         |  |
| Length of Electrical Supply Cord (cm) | 120           |  |
| Plug type                             | No            |  |
| Gas connection                        | N/A           |  |
| Width of the product                  | 770           |  |
| Height of the product                 | 54            |  |
| Depth of the product                  | 510           |  |
| Minimum niche height                  | 30            |  |
| Minimum niche width                   | 750           |  |
| Niche depth                           | 480           |  |
| Net weight (kg)                       | 10.4          |  |
| Automatic programmes                  | Yes           |  |
|                                       |               |  |