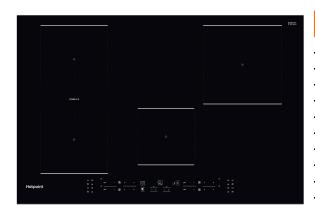

## **TB 3977B BF**

12NC: F159215

GTIN (EAN) code: 5054645592159

| MAIN FEATURES                         |               |  |
|---------------------------------------|---------------|--|
| Product group                         | Hob           |  |
| Construction type                     | Built-in      |  |
| Type of control                       | Electronic    |  |
| Type of control settings              | -             |  |
| Number of gas burners                 | 0             |  |
| Number of electric cooking zones      | 4             |  |
| Number of electric plates             | 0             |  |
| Number of radiant plates              | 0             |  |
| Number of halogen plates              | 0             |  |
| Number of induction plates            | 4             |  |
| Number of electric warming zones      | 0             |  |
| Location of control panel             | Front         |  |
| Basic surface material                | Ceramic Glass |  |
| Main colour of product                | Black         |  |
| Electrical connection rating (W)      | 7200          |  |
| Gas connection rating (W)             | 0             |  |
| Current (A)                           | 31,3          |  |
| Voltage (V)                           | 220-240       |  |
| Frequency (Hz)                        | 50/60         |  |
| Length of Electrical Supply Cord (cm) | 120           |  |
| Plug type                             | No            |  |
| Gas connection                        | N/A           |  |
| Width of the product                  | 770           |  |
| Height of the product                 | 54            |  |
| Depth of the product                  | 510           |  |
| Minimum niche height                  | 30            |  |
| Minimum niche width                   | 750           |  |
| Niche depth                           | 480           |  |
| Net weight (kg)                       | 10.4          |  |
| Automatic programmes                  | Yes           |  |
|                                       |               |  |

| TECHNICAL FEA           | TURES    |
|-------------------------|----------|
| Power on indicator      | Yes      |
| Number of indicators    | 4        |
| Type of regulation      | Inductor |
| Type of lid             | Without  |
| Residual heat indicator | Separate |
| Main on/off switch      | Yes      |
| Safety device           | -        |
| Timer                   | Yes      |
|                         |          |