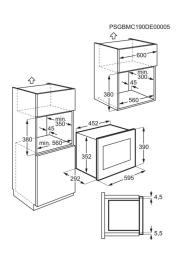

# **Product Specification**

| Maximum Microwave output (W) | 700                                  |
|------------------------------|--------------------------------------|
| No. of power levels          | 6                                    |
| Volume gross - Top oven      | 17                                   |
| Noise                        | 0                                    |
| Installation                 | Built-in                             |
| Dimensions (mm) (HxWxD)      | 390x595x312                          |
| Dimensions                   | 380x560x300                          |
| Cooking Modes                | Microwave                            |
| Frequency                    | 50                                   |
| Colour                       | Stainless steel with antifingerprint |
| Cavity Material              | Stainless Steel                      |
| Voltage                      | 230-240                              |
| ProdPartCode                 | All Open                             |