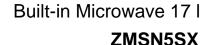

#### Cooking made easy with the microwave

Whether you're cooking, defrosting or reheating, the Series 20 Microwave is the easy choice. The versatile machine is built for a massive range of different dishes, so you can always enjoy your favourites, from chilled or frozen.

#### Simple solutions, with the microwave function

Effortless results are made easy with our microwave. Heat up from chilled, defrost from frozen, or reheat leftovers – all at the touch of a button.

- Finger print proof stainless steel
- · Microwave power: 700 Watt, 6 levels
- · Audible cooking end signal
- Stainless steel interior
- Push button door opening