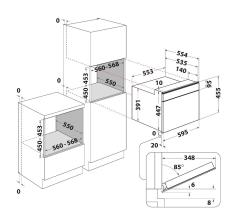

## **MP 996 IX H**

12NC: F095733

GTIN (EAN) code: 5016108957332

| MAIN FEATURES                         |                 |
|---------------------------------------|-----------------|
| Product group                         | Microwave       |
| Commercial code                       | MP 996 IX H     |
| Main colour of product                | Stainless steel |
| Type of micro-wave oven               | MW-Combi        |
| Construction type                     | Built-in        |
| Type of control                       | Electronic      |
| Type of control settings              | LCD             |
| Additional cooking method Grill       | Yes             |
| Crisp                                 | Yes             |
| Steam                                 | Yes             |
| Additional cooking method Fan cooking | Yes             |
| Clock                                 | Yes             |
| Automatic programmes                  | Yes             |
| Height of the product                 | 455             |
| Width of the product                  | 595             |
| Depth of the product                  | 560             |
| Minimum niche height                  | 450             |
| Minimum niche width                   | 556             |
| Niche depth                           | 550             |
| Net weight (kg)                       | 35              |
| Cavity capacity (l)                   | 40              |
| Turntable                             | Yes             |
| Turntable diameter (mm)               | 360             |
| Integrated Cleaning system            | No              |