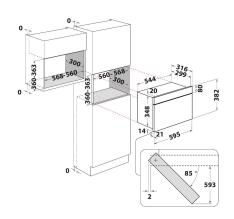

## **MN 314 IX H**

12NC: F096689

GTIN (EAN) code: 5016108966891

| MAIN FEATURES                         |                   |
|---------------------------------------|-------------------|
| Product group                         | Microwave         |
| Commercial code                       | MN 314 IX H       |
| Main colour of product                | Inox              |
| Type of micro-wave oven               | MW+Grill function |
| Construction type                     | Built-in          |
| Type of control                       | Electronic        |
| Type of control settings              | LED               |
| Additional cooking method Grill       | Yes               |
| Crisp                                 | Yes               |
| Steam                                 | No                |
| Additional cooking method Fan cooking | No                |
| Clock                                 | Yes               |
| Automatic programmes                  | No                |
| Height of the product                 | 382               |
| Width of the product                  | 595               |
| Depth of the product                  | 320               |
| Minimum niche height                  | 360               |
| Minimum niche width                   | 556               |
| Niche depth                           | 300               |
| Net weight (kg)                       | 21                |
| Cavity capacity (l)                   | 22                |
| Turntable                             | Yes               |
| Turntable diameter (mm)               | 250               |
| Integrated Cleaning system            | No                |