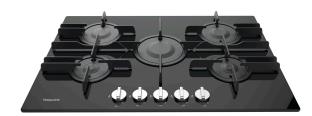

## FTGHG 751 D/H(BK)

12NC: F100499

GTIN (EAN) code: 5054645004997

| MAIN FEATURES                         |            |
|---------------------------------------|------------|
| Product group                         | Hob        |
| Construction type                     | Built-in   |
| Type of control                       | Mechanical |
| Type of control settings              | Knob       |
| Number of gas burners                 | 5          |
| Number of electric cooking zones      | 0          |
| Number of electric plates             | 0          |
| Number of radiant plates              | 0          |
| Number of halogen plates              | 0          |
| Number of induction plates            | 0          |
| Number of electric warming zones      | 0          |
| Location of control panel             | Front      |
| Basic surface material                | Glass      |
| Main colour of product                | Black      |
| Electrical connection rating (W)      | 0          |
| Gas connection rating (W)             | 0          |
| Current (A)                           | -          |
| Voltage (V)                           | 220-240    |
| Frequency (Hz)                        | 50/60      |
| Length of Electrical Supply Cord (cm) | -          |
| Plug type                             | UK         |
| Gas connection                        | N/A        |
| Width of the product                  | 640        |
| Height of the product                 | 40         |
| Depth of the product                  | 510        |
| Minimum niche height                  | 0          |
| Minimum niche width                   | 555        |
| Niche depth                           | 475        |
| Net weight (kg)                       | 8.9        |
| Automatic programmes                  | No         |