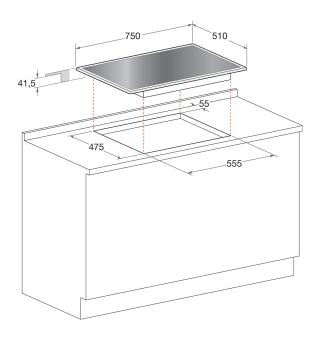

## FTGHG 751 D/H(BK)

12NC: F100499

GTIN (EAN) code: 5054645004997

| MAIN FEATURES                         |            |
|---------------------------------------|------------|
| Product group                         | Hob        |
| Construction type                     | Built-in   |
| Type of control                       | Mechanical |
| Type of control settings              | Knob       |
| Number of gas burners                 | 5          |
| Number of electric cooking zones      | 0          |
| Number of electric plates             | 0          |
| Number of radiant plates              | 0          |
| Number of halogen plates              | 0          |
| Number of induction plates            | 0          |
| Number of electric warming zones      | 0          |
| Location of control panel             | Front      |
| Basic surface material                | Glass      |
| Main colour of product                | Black      |
| Electrical connection rating (W)      | 0          |
| Gas connection rating (W)             | 0          |
| Current (A)                           | -          |
| Voltage (V)                           | 220-240    |
| Frequency (Hz)                        | 50/60      |
| Length of Electrical Supply Cord (cm) | -          |
| Plug type                             | UK         |
| Gas connection                        | N/A        |
| Width of the product                  | 640        |
| Height of the product                 | 40         |
| Depth of the product                  | 510        |
| Minimum niche height                  | 0          |
| Minimum niche width                   | 555        |
| Niche depth                           | 475        |
| Net weight (kg)                       | 8.9        |
| Automatic programmes                  | No         |