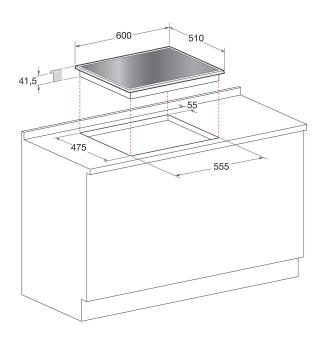

## FTGHG 641 D/H(BK)

12NC: F100259

GTIN (EAN) code: 5054645002597

| MAIN FEATURES                         |            |
|---------------------------------------|------------|
| Product group                         | Hob        |
| Construction type                     | Built-in   |
| Type of control                       | Mechanical |
| Type of control settings              | Knob       |
| Number of gas burners                 | 4          |
| Number of electric cooking zones      | 0          |
| Number of electric plates             | 0          |
| Number of radiant plates              | 0          |
| Number of halogen plates              | 0          |
| Number of induction plates            | 0          |
| Number of electric warming zones      | 0          |
| Location of control panel             | Front      |
| Basic surface material                | Glass      |
| Main colour of product                | Black      |
| Electrical connection rating (W)      | 0          |
| Gas connection rating (W)             | 0          |
| Current (A)                           | -          |
| Voltage (V)                           | 220-240    |
| Frequency (Hz)                        | 50/60      |
| Length of Electrical Supply Cord (cm) | 100        |
| Plug type                             | UK         |
| Gas connection                        | N/A        |
| Width of the product                  | 600        |
| Height of the product                 | 40         |
| Depth of the product                  | 510        |
| Minimum niche height                  | 0          |
| Minimum niche width                   | 555        |
| Niche depth                           | 475        |
| Net weight (kg)                       | 8.9        |
| Automatic programmes                  | No         |