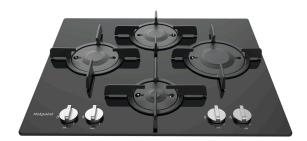

## FTGHG 641 D/H(BK)

12NC: F100259

GTIN (EAN) code: 5054645002597

| MAIN FEATURES                         |            |
|---------------------------------------|------------|
| Product group                         | Hob        |
| Construction type                     | Built-in   |
| Type of control                       | Mechanical |
| Type of control settings              | Knob       |
| Number of gas burners                 | 4          |
| Number of electric cooking zones      | 0          |
| Number of electric plates             | 0          |
| Number of radiant plates              | 0          |
| Number of halogen plates              | 0          |
| Number of induction plates            | 0          |
| Number of electric warming zones      | 0          |
| Location of control panel             | Front      |
| Basic surface material                | Glass      |
| Main colour of product                | Black      |
| Electrical connection rating (W)      | 0          |
| Gas connection rating (W)             | 0          |
| Current (A)                           | -          |
| Voltage (V)                           | 220-240    |
| Frequency (Hz)                        | 50/60      |
| Length of Electrical Supply Cord (cm) | 100        |
| Plug type                             | UK         |
| Gas connection                        | N/A        |
| Width of the product                  | 600        |
| Height of the product                 | 40         |
| Depth of the product                  | 510        |
| Minimum niche height                  | 0          |
| Minimum niche width                   | 555        |
| Niche depth                           | 475        |
| Net weight (kg)                       | 8.9        |
| Automatic programmes                  | No         |