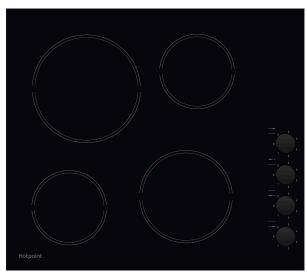

## HR 619 CH

12NC: F104330

GTIN (EAN) code: 5054645043309

| MAIN FEATURES                         | 11-6          |
|---------------------------------------|---------------|
| Product group                         | Hob           |
| Construction type                     | Built-in      |
| Type of control                       | Mechanical    |
| Type of control settings              | -             |
| Number of gas burners                 | 0             |
| Number of electric cooking zones      | 4             |
| Number of electric plates             | 0             |
| Number of radiant plates              | 4             |
| Number of halogen plates              | 0             |
| Number of induction plates            | 0             |
| Number of electric warming zones      | 0             |
| Location of control panel             | Lateral       |
| Basic surface material                | Ceramic Glass |
| Main colour of product                | Black         |
| Electrical connection rating (W)      | 6200          |
| Gas connection rating (W)             | 0             |
| Current (A)                           | 27            |
| Voltage (V)                           | 230           |
| Frequency (Hz)                        | 50/60         |
| Length of Electrical Supply Cord (cm) | 120           |
| Plug type                             | No            |
| Gas connection                        | N/A           |
| Width of the product                  | 580           |
| Height of the product                 | 50            |
| Depth of the product                  | 510           |
| Minimum niche height                  | 40            |
| Minimum niche width                   | 560           |
| Niche depth                           | 490           |
| Net weight (kg)                       | 8.5           |
| Automatic programmes                  | No            |

| TECHNICAL FEATURES      |         |  |
|-------------------------|---------|--|
| Power on indicator      | Yes     |  |
| Number of indicators    | 1       |  |
| Type of regulation      | Radiant |  |
| Type of lid             | Without |  |
| Residual heat indicator | Without |  |
| Main on/off switch      | No      |  |
| Safety device           | -       |  |
| Timer                   | No      |  |