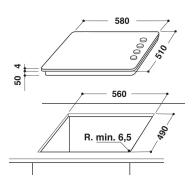

## HR 619 CH

12NC: F104330

GTIN (EAN) code: 5054645043309

| MAIN FEATURES                         | 11-6          |
|---------------------------------------|---------------|
| Product group                         | Hob           |
| Construction type                     | Built-in      |
| Type of control                       | Mechanical    |
| Type of control settings              | -             |
| Number of gas burners                 | 0             |
| Number of electric cooking zones      | 4             |
| Number of electric plates             | 0             |
| Number of radiant plates              | 4             |
| Number of halogen plates              | 0             |
| Number of induction plates            | 0             |
| Number of electric warming zones      | 0             |
| Location of control panel             | Lateral       |
| Basic surface material                | Ceramic Glass |
| Main colour of product                | Black         |
| Electrical connection rating (W)      | 6200          |
| Gas connection rating (W)             | 0             |
| Current (A)                           | 27            |
| Voltage (V)                           | 230           |
| Frequency (Hz)                        | 50/60         |
| Length of Electrical Supply Cord (cm) | 120           |
| Plug type                             | No            |
| Gas connection                        | N/A           |
| Width of the product                  | 580           |
| Height of the product                 | 50            |
| Depth of the product                  | 510           |
| Minimum niche height                  | 40            |
| Minimum niche width                   | 560           |
| Niche depth                           | 490           |
| Net weight (kg)                       | 8.5           |
| Automatic programmes                  | No            |