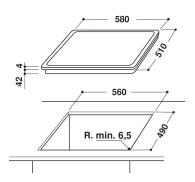

## HR 612 C H

12NC: F104302

GTIN (EAN) code: 5054645043026

| MAIN FEATURES                         |               |  |
|---------------------------------------|---------------|--|
| Product group                         | Hob           |  |
| Construction type                     | Built-in      |  |
| Type of control                       | Electronic    |  |
| Type of control settings              | -             |  |
| Number of gas burners                 | 0             |  |
| Number of electric cooking zones      | 4             |  |
| Number of electric plates             | 0             |  |
| Number of radiant plates              | 4             |  |
| Number of halogen plates              | 0             |  |
| Number of induction plates            | 0             |  |
| Number of electric warming zones      | 0             |  |
| Location of control panel             | Front         |  |
| Basic surface material                | Ceramic Glass |  |
| Main colour of product                | Black         |  |
| Electrical connection rating (W)      | 6200          |  |
| Gas connection rating (W)             | 0             |  |
| Current (A)                           | 27,8          |  |
| Voltage (V)                           | 230           |  |
| Frequency (Hz)                        | 50/60         |  |
| Length of Electrical Supply Cord (cm) | 0             |  |
| Plug type                             | No            |  |
| Gas connection                        | N/A           |  |
| Width of the product                  | 580           |  |
| Height of the product                 | 46            |  |
| Depth of the product                  | 510           |  |
| Minimum niche height                  | 42            |  |
| Minimum niche width                   | 560           |  |
| Niche depth                           | 490           |  |
| Net weight (kg)                       | 8             |  |
| Automatic programmes                  | No            |  |