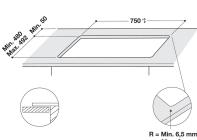

## **ACP 778 C/BA**

12NC: F155810

GTIN (EAN) code: 5054645558100

| MAIN FEATURES                         |               |  |
|---------------------------------------|---------------|--|
| Product group                         | Hob           |  |
| Construction type                     | Built-in      |  |
| Type of control                       | Electronic    |  |
| Type of control settings              | -             |  |
| Number of gas burners                 | 0             |  |
| Number of electric cooking zones      | 4             |  |
| Number of electric plates             | 0             |  |
| Number of radiant plates              | 0             |  |
| Number of halogen plates              | 0             |  |
| Number of induction plates            | 8             |  |
| Number of electric warming zones      | 0             |  |
| Location of control panel             | Front         |  |
| Basic surface material                | Ceramic Glass |  |
| Main colour of product                | Black         |  |
| Electrical connection rating (W)      | 7400          |  |
| Gas connection rating (W)             | 0             |  |
| Current (A)                           | 32,2          |  |
| Voltage (V)                           | 230           |  |
| Frequency (Hz)                        | 50/60         |  |
| Length of Electrical Supply Cord (cm) | 150           |  |
| Plug type                             | No            |  |
| Gas connection                        | N/A           |  |
| Width of the product                  | 770           |  |
| Height of the product                 | 54            |  |
| Depth of the product                  | 510           |  |
| Minimum niche height                  | 30            |  |
| Minimum niche width                   | 750           |  |
| Niche depth                           | 480           |  |
| Net weight (kg)                       | 14.4          |  |
| Automatic programmes                  | Yes           |  |