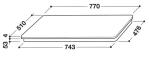

## **ACP 778 C/BA**

12NC: F155810

GTIN (EAN) code: 5054645558100

| MAIN FEATURES                         |               |  |
|---------------------------------------|---------------|--|
| Product group                         | Hob           |  |
| Construction type                     | Built-in      |  |
| Type of control                       | Electronic    |  |
| Type of control settings              | -             |  |
| Number of gas burners                 | 0             |  |
| Number of electric cooking zones      | 4             |  |
| Number of electric plates             | 0             |  |
| Number of radiant plates              | 0             |  |
| Number of halogen plates              | 0             |  |
| Number of induction plates            | 8             |  |
| Number of electric warming zones      | 0             |  |
| Location of control panel             | Front         |  |
| Basic surface material                | Ceramic Glass |  |
| Main colour of product                | Black         |  |
| Electrical connection rating (W)      | 7400          |  |
| Gas connection rating (W)             | 0             |  |
| Current (A)                           | 32,2          |  |
| Voltage (V)                           | 230           |  |
| Frequency (Hz)                        | 50/60         |  |
| Length of Electrical Supply Cord (cm) | 150           |  |
| Plug type                             | No            |  |
| Gas connection                        | N/A           |  |
| Width of the product                  | 770           |  |
| Height of the product                 | 54            |  |
| Depth of the product                  | 510           |  |
| Minimum niche height                  | 30            |  |
| Minimum niche width                   | 750           |  |
| Niche depth                           | 480           |  |
| Net weight (kg)                       | 14.4          |  |
| Automatic programmes                  | Yes           |  |