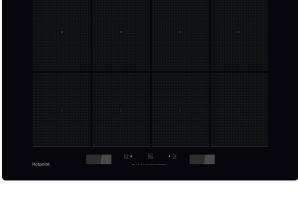

## **ACP 778 C/BA**

12NC: F155810

GTIN (EAN) code: 5054645558100

| MAIN FEATURES                         |               |  |
|---------------------------------------|---------------|--|
| Product group                         | Hob           |  |
| Construction type                     | Built-in      |  |
| Type of control                       | Electronic    |  |
| Type of control settings              | -             |  |
| Number of gas burners                 | 0             |  |
| Number of electric cooking zones      | 4             |  |
| Number of electric plates             | 0             |  |
| Number of radiant plates              | 0             |  |
| Number of halogen plates              | 0             |  |
| Number of induction plates            | 8             |  |
| Number of electric warming zones      | 0             |  |
| Location of control panel             | Front         |  |
| Basic surface material                | Ceramic Glass |  |
| Main colour of product                | Black         |  |
| Electrical connection rating (W)      | 7400          |  |
| Gas connection rating (W)             | 0             |  |
| Current (A)                           | 32,2          |  |
| Voltage (V)                           | 230           |  |
| Frequency (Hz)                        | 50/60         |  |
| Length of Electrical Supply Cord (cm) | 150           |  |
| Plug type                             | No            |  |
| Gas connection                        | N/A           |  |
| Width of the product                  | 770           |  |
| Height of the product                 | 54            |  |
| Depth of the product                  | 510           |  |
| Minimum niche height                  | 30            |  |
| Minimum niche width                   | 750           |  |
| Niche depth                           | 480           |  |
| Net weight (kg)                       | 14.4          |  |
| Automatic programmes                  | Yes           |  |

| TECHNICAL FEATURES      |          |
|-------------------------|----------|
| Power on indicator      | Yes      |
| Number of indicators    | 6        |
| Type of regulation      | Inductor |
| Type of lid             | Without  |
| Residual heat indicator | Separate |
| Main on/off switch      | Yes      |
| Safety device           | -        |
| Timer                   | Yes      |
|                         |          |