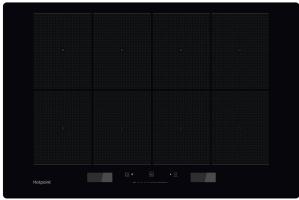

## **ACP 778 C/BA**

12NC: F155810

GTIN (EAN) code: 5054645558100

| MAIN FEATURES                         |               |  |
|---------------------------------------|---------------|--|
| Product group                         | Hob           |  |
| Construction type                     | Built-in      |  |
| Type of control                       | Electronic    |  |
| Type of control settings              | -             |  |
| Number of gas burners                 | 0             |  |
| Number of electric cooking zones      | 4             |  |
| Number of electric plates             | 0             |  |
| Number of radiant plates              | 0             |  |
| Number of halogen plates              | 0             |  |
| Number of induction plates            | 8             |  |
| Number of electric warming zones      | 0             |  |
| Location of control panel             | Front         |  |
| Basic surface material                | Ceramic Glass |  |
| Main colour of product                | Black         |  |
| Electrical connection rating (W)      | 7400          |  |
| Gas connection rating (W)             | 0             |  |
| Current (A)                           | 32,2          |  |
| Voltage (V)                           | 230           |  |
| Frequency (Hz)                        | 50/60         |  |
| Length of Electrical Supply Cord (cm) | 150           |  |
| Plug type                             | No            |  |
| Gas connection                        | N/A           |  |
| Width of the product                  | 770           |  |
| Height of the product                 | 54            |  |
| Depth of the product                  | 510           |  |
| Minimum niche height                  | 30            |  |
| Minimum niche width                   | 750           |  |
| Niche depth                           | 480           |  |
| Net weight (kg)                       | 14.4          |  |
| Automatic programmes                  | Yes           |  |