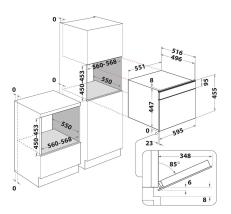

## MS 998 IX H

12NC: F095732 GTIN (EAN) code: 5016108957325

| MAIN FEATURES                         |             |
|---------------------------------------|-------------|
| Product group                         | Oven        |
| Commercial code                       | MS 998 IX H |
| Main colour of product                | Inox        |
| Construction type                     | Built-in    |
| Type of control                       | Electronic  |
| Type of control settings              | LCD         |
| Are any hobs controls integrated?     | -           |
| Which kind of hobs can be controlled? | -           |
| Automatic programmes                  | Yes         |
| Current (A)                           | 10          |
| Voltage (V)                           | 230         |
| Frequency (Hz)                        | 50          |
| Length of Electrical Supply Cord (cm) | 125         |
| Plug type                             | UK          |
| Depth with open door 90 degree (mm)   | -           |
| Height of the product                 | 455         |
| Width of the product                  | 595         |
| Depth of the product                  | 537         |
| Minimum niche height                  | 455         |
| Minimum niche width                   | 556         |
| Niche depth                           | 550         |
| Net weight (kg)                       | 31          |
| Usable volume (of cavity)             | 29          |
| Integrated Cleaning system            | -           |
| Grids of the cavity                   | 1           |
| Trays                                 | 1           |