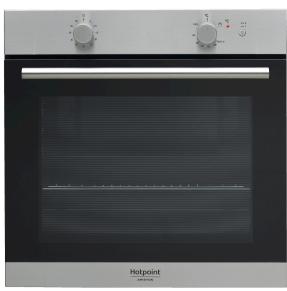

## **GA2 124 IX** 12NC: F100155 GTIN (EAN) code: 5054645001552

## Hotpoint

|     | $\square$  |         |
|-----|------------|---------|
|     | 560<br>Min |         |
|     | $\square$  | 5       |
| 560 |            | 583 + 2 |
|     | 40         | 2       |
|     |            |         |
|     |            |         |
|     |            |         |
|     |            |         |

| MAIN FEATURES                         | ;          |
|---------------------------------------|------------|
| Product group                         | Oven       |
| Commercial code                       | GA2 124 IX |
| Main colour of product                | Inox       |
| Construction type                     | Built-in   |
| Type of control                       | Mechanica  |
| Type of control settings              | -          |
| Are any hobs controls integrated?     | No         |
| Which kind of hobs can be controlled? | -          |
| Automatic programmes                  | No         |
| Current (A)                           | 13         |
| Voltage (V)                           | 230-240    |
| Frequency (Hz)                        | 50/60      |
| Length of Electrical Supply Cord (cm) | 100        |
| Plug type                             | UK         |
| Depth with open door 90 degree (mm)   | -          |
| Height of the product                 | 595        |
| Width of the product                  | 595        |
| Depth of the product                  | 551        |
| Minimum niche height                  | 0          |
| Minimum niche width                   | 0          |
| Niche depth                           | 0          |
| Net weight (kg)                       | 25         |
| Usable volume (of cavity)             | 75         |
| Integrated Cleaning system            | No         |
| Grids of the cavity                   | 1          |
| Trays                                 | 1          |