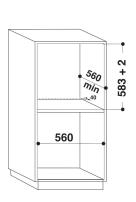

| MAIN FEATURES                         | ;          |
|---------------------------------------|------------|
| Product group                         | Oven       |
| Commercial code                       | GA2 124 IX |
| Main colour of product                | Inox       |
| Construction type                     | Built-in   |
| Type of control                       | Mechanica  |
| Type of control settings              | -          |
| Are any hobs controls integrated?     | No         |
| Which kind of hobs can be controlled? | -          |
| Automatic programmes                  | No         |
| Current (A)                           | 13         |
| Voltage (V)                           | 230-240    |
| Frequency (Hz)                        | 50/60      |
| Length of Electrical Supply Cord (cm) | 100        |
| Plug type                             | UK         |
| Depth with open door 90 degree (mm)   | -          |
| Height of the product                 | 595        |
| Width of the product                  | 595        |
| Depth of the product                  | 551        |
| Minimum niche height                  | 0          |
| Minimum niche width                   | 0          |
| Niche depth                           | 0          |
| Net weight (kg)                       | 25         |
| Usable volume (of cavity)             | 75         |
| Integrated Cleaning system            | No         |
| Grids of the cavity                   | 1          |
| Trays                                 | 1          |