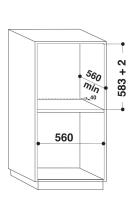

|     | 560<br>min• |  |
|-----|-------------|--|
| 560 | 40          |  |
|     |             |  |
|     |             |  |

| MAIN FEATURES                         |              |  |
|---------------------------------------|--------------|--|
| Product group                         | Oven         |  |
| Commercial code                       | SA2 540 H IX |  |
| Main colour of product                | Inox         |  |
| Construction type                     | Built-in     |  |
| Type of control                       | Electronic   |  |
| Type of control settings              | -            |  |
| Are any hobs controls integrated?     | No           |  |
| Which kind of hobs can be controlled? | -            |  |
| Automatic programmes                  | Yes          |  |
| Current (A)                           | 13           |  |
| Voltage (V)                           | 220-240      |  |
| Frequency (Hz)                        | 50/60        |  |
| Length of Electrical Supply Cord (cm) | 100          |  |
| Plug type                             | UK           |  |
| Depth with open door 90 degree (mm)   | -            |  |
| Height of the product                 | 595          |  |
| Width of the product                  | 595          |  |
| Depth of the product                  | 551          |  |
| Minimum niche height                  | 0            |  |
| Minimum niche width                   | 0            |  |
| Niche depth                           | 0            |  |
| Net weight (kg)                       | 26.1         |  |
| Usable volume (of cavity)             | 66           |  |
| Integrated Cleaning system            | Hydrolytic   |  |
| Grids of the cavity                   | 1            |  |
| Trays                                 | 1            |  |