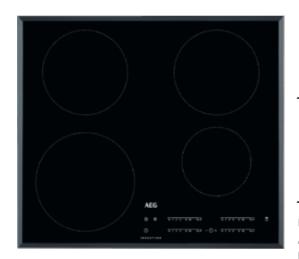

### IKB64401FB Built-in Hob

#### Features :

Automax function

Powerful booster

•15 stage digital power level displays

- Child safety control lock
- •Control lock

Auto safety switch off

•Front left: 1 large induction zone with booster

- •Front right: 1 small induction zone with booster
- •Rear left: 1 medium induction zone with booster

•Rear right: 1 medium induction zone with booster