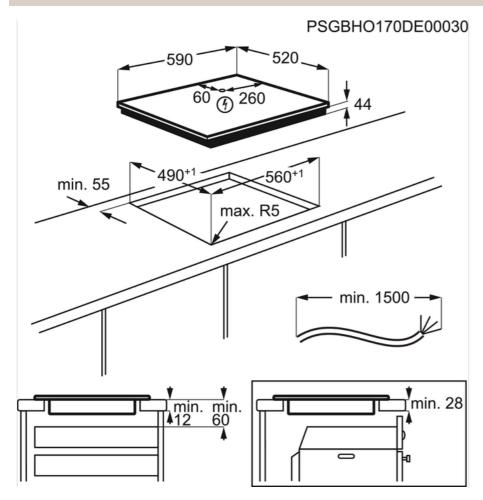

#### **Technical Specs :**

Hobs Dimensions : 590x520
Aperture dimensions HxWxD in mm : 44x560x490
Radius cutting : 5
Total electricity loading, W : 7350
Hob safety : Automatic Switch Off
Left front - Power/Diameter : 2300/3700W/210mm
Rear - Power/Diameter : 1800/2800W/180mm
Right front - Power/Diameter : 1400/2500W/145mm
Right rear - Power/Diameter : 1800/2800W/180mm
Gas supply: natural gas : No
Gas replacement : No
Gas replacement : No
Residual heat indicator : 7 Segments
Led Colour : Red
ProdPartCode : All Open