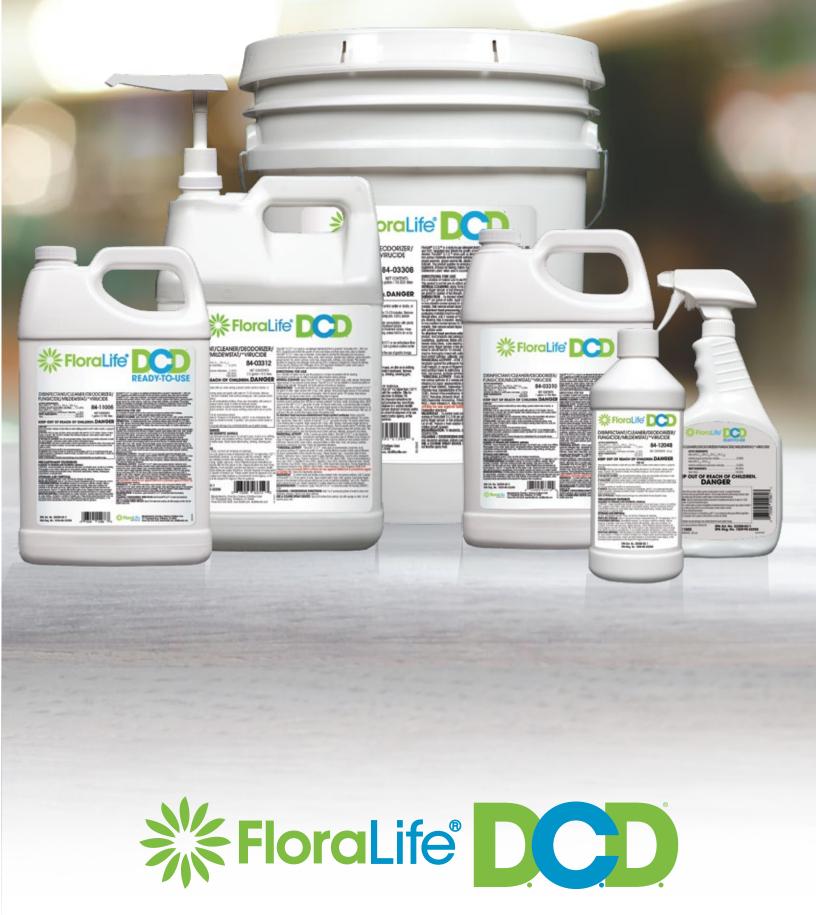

Disinfects. Cleans. Deodorizes. For hard non-porous surfaces.

FloraLife® D.C.D® Cleaner is a best-in-class hospital-grade EPA registered cleaner approved for use against SARS-CoV-2, the novel coronavirus that causes the disease COVID-19.

## Sizes and Pack Information

| Item#    | Description               | Size    | Formula      | Case Pack |
|----------|---------------------------|---------|--------------|-----------|
| 84-12048 | D.C.D.® Cleaner           | 16 oz   | Concentrate  | 12        |
| 84-11005 | D.C.D.® Cleaner           | 32 oz   | Ready-to-use | 12        |
| 84-11006 | D.C.D.® Cleaner           | 1 Gal   | Ready-to-use | 6         |
| 84-03310 | D.C.D.® Cleaner           | 1 Gal   | Concentrate  | 6         |
| 84-03312 | D.C.D.® Cleaner with pump | 2.5 Gal | Concentrate  | 1         |
| 84-03308 | D.C.D.® Cleaner           | 5 Gal   | Concentrate  | 1         |
| 84-03330 | D.C.D.® Cleaner           | 30 Gal  | Concentrate  | 1         |
| 84-11010 | D.C.D.® Cleaner           | 264 Gal | Concentrate  | 1         |