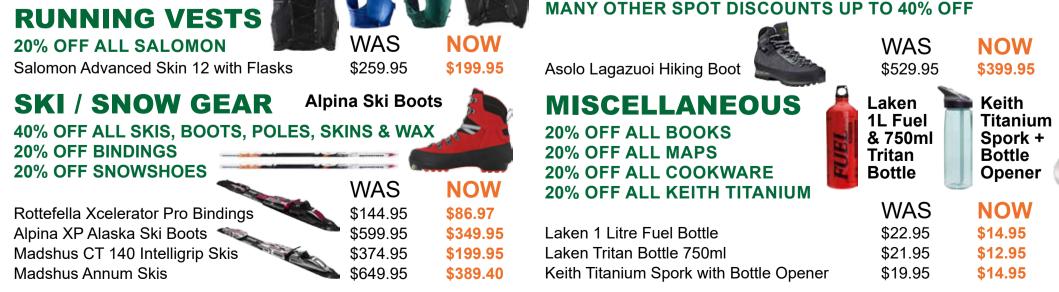

CLIMBING GEAR

Harnesses **15% OFF ALL CLIMBING SHOES** 20% OFF ALL BEASTMAKER, DMM, EDELRID, FIXE/ FADERS, GRIVEL, ROCK EMPIRE, SNAP, STERLING, Y&Y 20% OFF BOULDER PADS, CARABINERS, HARNESSES, HELMETS, ROPES & MORE! A DAMA MANY A DAMA

|                                       | / Mantis Be | lay Device |
|---------------------------------------|-------------|------------|
| CLIMBING SHOES                        | WAS         | NOW        |
| La Sportiva Miura - Mens & Womens 🛛 🥿 | \$269.95    | \$189.95   |
| La Sportiva Miura VS - Mens & Womens  | \$269.95    | \$209.95   |
| Red Chili Circuit 🤽 🔉 👞               | \$149.95    | \$99.95    |
| Red Chili Voltage                     | \$249.95    | \$179.95   |
| CLIMBING HARNESSES                    | WAS         | NOW        |
| DMM Renegade Mens / Puma Womens       | \$189.95    | \$129.95   |
| Edelrid Jay III Mens / Jayne Womens   | \$129.95    | \$99.95    |
| CLIMBING MISCELLANEOUS                | WAS         | NOW        |
| Rock Empire Racer Carabiner           | \$18.95     | \$12.95    |
| DMM Mantis Belay Device 🥼 🖓 🏹         | \$54.95     | \$39.95    |
| Grivel Crampons $\longrightarrow$     |             | 30% OFF    |
| <b>HEADTORCHES / HEAD</b>             | LAMPS       |            |
| 20% OFF ALL LIGHTING                  |             | A A        |
|                                       |             |            |

#### FOOTWEAR

**20% OFF HIKING BOOTS 20% OFF HIKING SHOES** 20% OFF APPROACH SHOES **30% OFF SANDALS** 

**30% OFF TRAIL RUNNING SHOES - EXCLUDES SALOMON XA PROS & LA SPORTIVA ULTRA RAPTORS** 

|     | ۱۸/۸ ( | 2                     |          |
|-----|--------|-----------------------|----------|
| DRI | ES     | Expe<br>REM<br>Pillov | C. Solo  |
| θL  | \$549. | 95                    | \$399.95 |
| le  | \$389. | 95                    | \$289.95 |
|     | \$279. | 95                    | \$169.95 |
|     | \$259. | 95                    | \$159.95 |
|     | \$269. | 95                    | \$159.95 |
|     | \$249. | 95                    | \$149.95 |
|     | \$199. | 95                    | \$129.95 |

| NOW     |
|---------|
| \$59.95 |
| \$69.95 |
| \$34.95 |
|         |

**Asolo Finder Hiking Boot** 