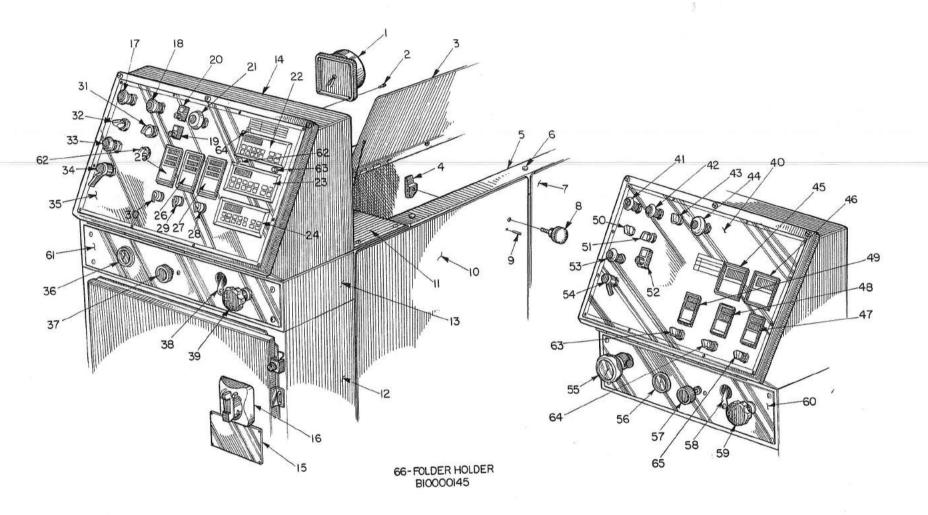

#### **List 1 Controls**

| Key No. | Description              | Part No.<br>4180 | Part No<br>418HE | Part No<br>4180/418HE |
|---------|--------------------------|------------------|------------------|-----------------------|
| 1       | Bell Gong                |                  |                  | 03864/3901            |
|         | SHCS (F10087006-030)     |                  |                  | 10-32X3/4             |
| 2 3     | Cover - RH               |                  |                  | D10108453             |
| 4       | Latch - RH               |                  |                  | A00040001-001         |
|         | Latch - LH               |                  |                  | A00040001-002         |
| 5       | Bracket                  |                  |                  | D10110466             |
| 6       | Rubber Bumper            |                  |                  | 02424                 |
| 7       | Door                     |                  |                  | C10064225             |
|         | Knob (washer 04801)      |                  |                  | 02545                 |
| 8       | Roll Pin (F10087262-060) |                  |                  | 1/8 X 1               |
| 10      | Door                     |                  |                  | E10120235             |
| 11      | Plate                    |                  |                  | E10110470             |
| 12      | Cabinet                  |                  |                  | D10110464             |
| 13      | Brace                    |                  | 1.0              | D10110465             |
| 14      | Consolet                 |                  |                  | D10108449             |
| 15      | Name Plate               | -05986           |                  |                       |
| 16      | Switch, Dics.            | 38640            |                  | ľ                     |
| 17      | Switch Push/Pull         | 08545            |                  |                       |
| 18      | Switch Push/Pull         | 08545            |                  | -                     |
| 19      | Pot (dial 33989)         | 31072            |                  |                       |
| .)      | Pot (Dial Pot 33989)     | 00139            |                  |                       |
| 21      | Switch Push/Pull         | 38643            |                  |                       |
| 22      | Counter Needs to be pro- | 39286            |                  |                       |
| 23      | Counter / grammed before | 39286            |                  |                       |
| 24      | Counter shipping         | 31040            |                  | 1                     |
| 25      | Controller               | 36188            |                  |                       |
| 26      | Controller               | 36188            |                  |                       |
| 27      | Controller               | 36188            |                  |                       |
| 28      | Selector Switch          | 31077            |                  |                       |
| 29      | Selector Switch          | 31077            |                  |                       |
| 30      | Selector Switch          | 31077            |                  |                       |
| 31      | Selector Switch          | 02956            | 1                |                       |
| 32      | Pot                      | 06013            |                  |                       |
| 33      | Push/Pull Switch         | 01383            |                  | 1                     |
| 34      | Selector Switch          | 01383            |                  |                       |
| 35      | Controls Plate           | D40051067        |                  | 1                     |
| 36      | Gage                     |                  |                  | 02255                 |
| 37      | Pressure Regulator       |                  |                  | 02312                 |
| 38      | But. Hd. Screw           |                  |                  | A04180364             |
|         | Pointer Shaft            |                  |                  | A04180363             |
| 3       | Knob                     |                  |                  | 02540                 |
|         | Bushing                  |                  |                  | A04180291             |
|         | Hex Nut                  |                  |                  | A04180794             |
|         | Shaft                    |                  |                  | A04180387             |

#### List 1 Controls continued

| Key No.                                                                                                                                                  | Description                                                                                                                                                                                                                                                                                                                                                                                         | Part No.<br>4180   | Part No<br>418HE                                                                                                                                      | Part No<br>4180/418HE       |
|----------------------------------------------------------------------------------------------------------------------------------------------------------|-----------------------------------------------------------------------------------------------------------------------------------------------------------------------------------------------------------------------------------------------------------------------------------------------------------------------------------------------------------------------------------------------------|--------------------|-------------------------------------------------------------------------------------------------------------------------------------------------------|-----------------------------|
| 40<br>41<br>42<br>43<br>44<br>45<br>46<br>47<br>48<br>49<br>50<br>51<br>52<br>53<br>54<br>55<br>56<br>57<br>58<br>60<br>61<br>62<br>63<br>64<br>65<br>66 | Panel Push/Pull Switch Push/Pull Switch Selector Switch Push/Pull Switch Meter Counter Controller Controller Controller Pot (Name Plate 05519) Selector Switch Pot (Dial 33989) Switch - Push/Pull Selector Switch Controller Gauge - 0-60 Regulator (See #38-39) Pointer (See #38-39) Gage Plate Plate Selector Switch Selector Switch Selector Switch Toggle Switch Selector Switch Folder Holder | D10109665<br>02956 | D40051071 08545 08545 02956 38643 36473 36472 36188 36188 36188 05862 02956 00139 08201 01383 B04180132  02313 A04180363 D10109665  02956 39641 02956 | 02255<br>02313<br>A04180363 |
| -                                                                                                                                                        |                                                                                                                                                                                                                                                                                                                                                                                                     |                    |                                                                                                                                                       |                             |
| )                                                                                                                                                        |                                                                                                                                                                                                                                                                                                                                                                                                     |                    |                                                                                                                                                       |                             |