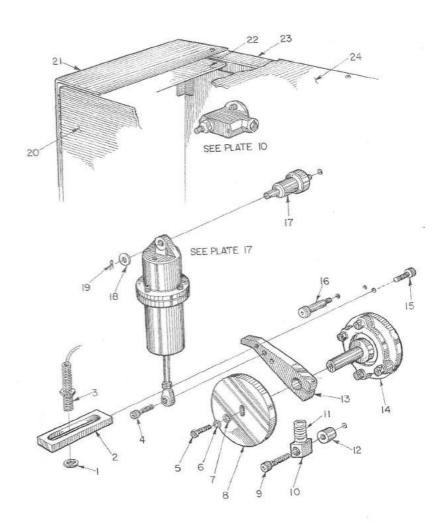

|                                                                                                                                                                                                                                                                                                                                                                                                                            |                  |                  |                                                                                                                                                                                                                                               |

### Plate 11A Bellofram Assembly



### List 11A Bellofram Assembly

| Key No.                                                                                                                             | Description                                                                                                                                                                                                                                                                                                                                                                                      | Part No.<br>4180 | Part No<br>418HE | Part No<br>4180/418HE