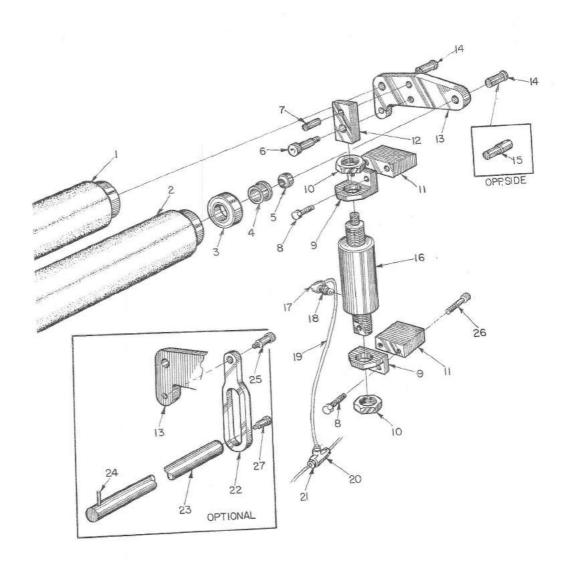

# DANCER TENSION CYLINDER-ASSEMBLY DRAWING

TYPICAL DRAWING-NOT FOR REORDERING PARTS

#### **List 1 Controls**

| Key No. | Description              | Part No.<br>4180 | Part No<br>418HE | Part No<br>4180/418HE |
|---------|--------------------------|------------------|------------------|-----------------------|
| 1       | Bell Gong                |                  |                  | 03864/3901            |
|         | SHCS (F10087006-030)     |                  |                  | 10-32X3/4             |
| 2 3     | Cover - RH               |                  |                  | D10108453             |
| 4       | Latch - RH               |                  |                  | A00040001-001         |
|         | Latch - LH               |                  |                  | A00040001-002         |
| 5       | Bracket                  |                  |                  | D10110466             |
| 6       | Rubber Bumper            |                  |                  | 02424                 |
| 7       | Door                     |                  |                  | C10064225             |
|         | Knob (washer 04801)      |                  |                  | 02545                 |
| 8       | Roll Pin (F10087262-060) |                  |                  | 1/8 X 1               |
| 10      | Door                     |                  |                  | E10120235             |
| 11      | Plate                    |                  |                  | E10110470             |
| 12      | Cabinet                  |                  |                  | D10110464             |
| 13      | Brace                    |                  | 1.0              | D10110465             |
| 14      | Consolet                 |                  |                  | D10108449             |
| 15      | Name Plate               | -05986           |                  |                       |
| 16      | Switch, Dics.            | 38640            |                  | ľ                     |
| 17      | Switch Push/Pull         | 08545            |                  |                       |
| 18      | Switch Push/Pull         | 08545            |                  | -                     |
| 19      | Pot (dial 33989)         | 31072            |                  |                       |
| .)      | Pot (Dial Pot 33989)     | 00139            |                  |                       |
| 21      | Switch Push/Pull         | 38643            |                  |                       |
| 22      | Counter Needs to be pro- | 39286            |                  |                       |
| 23      | Counter / grammed before | 39286            |                  |                       |
| 24      | Counter shipping         | 31040            |                  | 1                     |
| 25      | Controller               | 36188            |                  |                       |
| 26      | Controller               | 36188            |                  |                       |
| 27      | Controller               | 36188            |                  |                       |
| 28      | Selector Switch          | 31077            |                  |                       |
| 29      | Selector Switch          | 31077            |                  |                       |
| 30      | Selector Switch          | 31077            |                  |                       |
| 31      | Selector Switch          | 02956            | 1                |                       |
| 32      | Pot                      | 06013            |                  |                       |
| 33      | Push/Pull Switch         | 01383            |                  | 1                     |
| 34      | Selector Switch          | 01383            |                  |                       |
| 35      | Controls Plate           | D40051067        |                  | 1                     |
| 36      | Gage                     |                  |                  | 02255                 |
| 37      | Pressure Regulator       |                  |                  | 02312                 |
| 38      | But. Hd. Screw           |                  |                  | A04180364             |
|         | Pointer Shaft            |                  |                  | A04180363             |
| 3       | Knob                     |                  |                  | 02540                 |
|         | Bushing                  |                  |                  | A04180291             |
|         | Hex Nut                  |                  |                  | A04180794             |
|         | Shaft                    |                  |                  | A04180387             |

#### List 1 Controls continued

| Key No.                                                                                                                                                  | Description                                                                                                                                                                                                                                                                                                                                                                                         | Part No.<br>4180   | Part No<br>418HE                                                                                                                                      | Part No<br>4180/418HE       |
|----------------------------------------------------------------------------------------------------------------------------------------------------------|-----------------------------------------------------------------------------------------------------------------------------------------------------------------------------------------------------------------------------------------------------------------------------------------------------------------------------------------------------------------------------------------------------|--------------------|-------------------------------------------------------------------------------------------------------------------------------------------------------|-----------------------------|
| 40<br>41<br>42<br>43<br>44<br>45<br>46<br>47<br>48<br>49<br>50<br>51<br>52<br>53<br>54<br>55<br>56<br>57<br>58<br>60<br>61<br>62<br>63<br>64<br>65<br>66 | Panel Push/Pull Switch Push/Pull Switch Selector Switch Push/Pull Switch Meter Counter Controller Controller Controller Pot (Name Plate 05519) Selector Switch Pot (Dial 33989) Switch - Push/Pull Selector Switch Controller Gauge - 0-60 Regulator (See #38-39) Pointer (See #38-39) Gage Plate Plate Selector Switch Selector Switch Selector Switch Toggle Switch Selector Switch Folder Holder | D10109665<br>02956 | D40051071 08545 08545 02956 38643 36473 36472 36188 36188 36188 05862 02956 00139 08201 01383 B04180132  02313 A04180363 D10109665  02956 39641 02956 | 02255<br>02313<br>A04180363 |
| -                                                                                                                                                        |                                                                                                                                                                                                                                                                                                                                                                                                     |                    |                                                                                                                                                       |                             |
| )                                                                                                                                                        |                                                                                                                                                                                                                                                                                                                                                                                                     |                    |                                                                                                                                                       |                             |