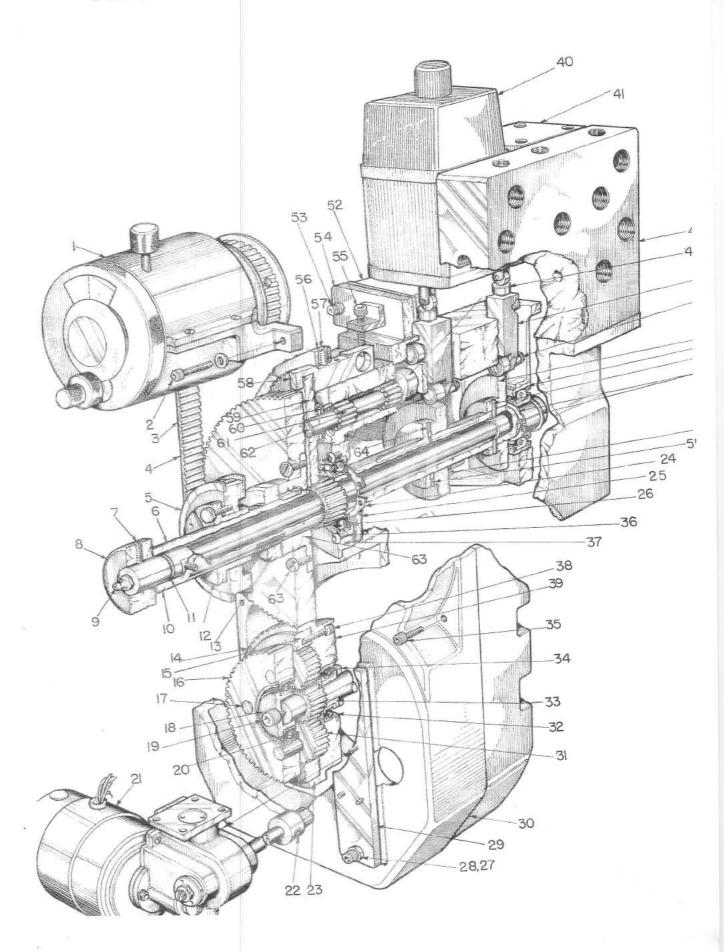

Camshaft Drive/Register Control

## List 3 Camshaft Drive/Register Control

| Key No. | Description                    | Part No.<br>4180 | Part No<br>418HE       | Part No<br>4180/418HE |
|---------|--------------------------------|------------------|------------------------|-----------------------|
| 1       | Gear                           |                  | B04180192              |                       |
| 2       | SHCS (F10087011-030)           |                  | 3/8 - 16 X 3/4         |                       |
| 3       | Sleeve                         |                  | A04180185              |                       |
| 4       | Dowel Pin (F10087277-030)      |                  | 1/2 X 1 1/4            |                       |
| 5       | Retaining Ring                 |                  | 04739                  | -                     |
| 6       | Bearing                        |                  | 25051                  |                       |
| 7       | Gear                           |                  | B04180786              |                       |
| 8       | Gear                           |                  | A04180186              |                       |
| 8A      | Gear                           |                  | A04180188              |                       |
| 9       | Gear                           | B04180189        |                        |                       |
| 10      | Gear                           | B04180191        |                        |                       |
| 11      | Bearing                        |                  | 25051                  |                       |
| 12      | Sleeve                         |                  | A04180184              |                       |
| 13      | Retaining Ring                 |                  | 04739                  |                       |
| 14      | Thrust Washer                  |                  | A10000360              |                       |
| 15      | Bushing                        |                  | 00507                  |                       |
| 16      | Pulley                         |                  | 00926                  |                       |
| 17      | Hex Hd. Bolt (F10087076-060)   |                  | 3/8 - 16 X 1 1/4       |                       |
| 18      | Lock Washer (F10087187-030)    |                  | 3/8                    |                       |
| 19      | Shelf-Pump                     |                  | C10115780              |                       |
| 20      | Clamp Bracket                  |                  | S00025369              |                       |
| 21      | Retaining Ring                 |                  | 01337                  |                       |
| 22      | Cam - Head                     |                  | B04180616              | 31                    |
| 23      | Belt                           |                  | 01059                  |                       |
| 24      | Cam - Shuttle                  |                  | C04180008              |                       |
| 25      | Roll Pin (F10087265-120)       |                  | 1/4 X 2"               |                       |
| 26      | Shaft                          |                  | C04180552              |                       |
| 27      | Shaft                          |                  | A04180554              | 1                     |
| 28      | Retaining Ring                 |                  | 01279                  |                       |
| 29      | Bearing                        |                  | 00336                  |                       |
| 30      | Retaining Ring                 |                  | 01279                  |                       |
| 31      | Knob                           |                  | A04180081              |                       |
| 32      | Pulley                         |                  | B04180555              |                       |
| 33      | Bushing                        |                  | B04180563              |                       |
| 34      | Pinion                         |                  | A04180410              |                       |
| 35      | Bearing                        |                  | 00336                  |                       |
| 36      | But. Hd. Screw (F10087060-020) |                  | 1/4 - 20 X 1/2         | ,                     |
| 37      | Bearing Retainer               |                  | B04180562              |                       |
| 38      | Gear                           |                  | B04180409              |                       |
| 38A     | Shaft                          |                  | A04180413              |                       |
| 39      | Slide                          |                  | A04180413<br>A04180560 | *                     |
| 10      | Bracket                        |                  | A04180559              | 1                     |
| 41      | SHCS (F10087007-050)           |                  | 1/4 - 20 X 7/8         |                       |
| 42      | Bearing                        |                  | 00272                  | 4.8                   |

Camshaft Drive/ Register Control Continued