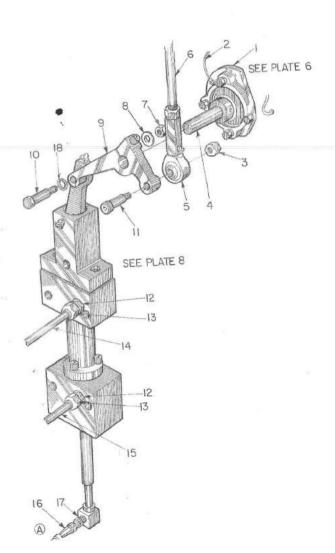

# DANCER TENSION CYLINDER-ASSEMBLY DRAWING

TYPICAL DRAWING-NOT FOR REORDERING PARTS