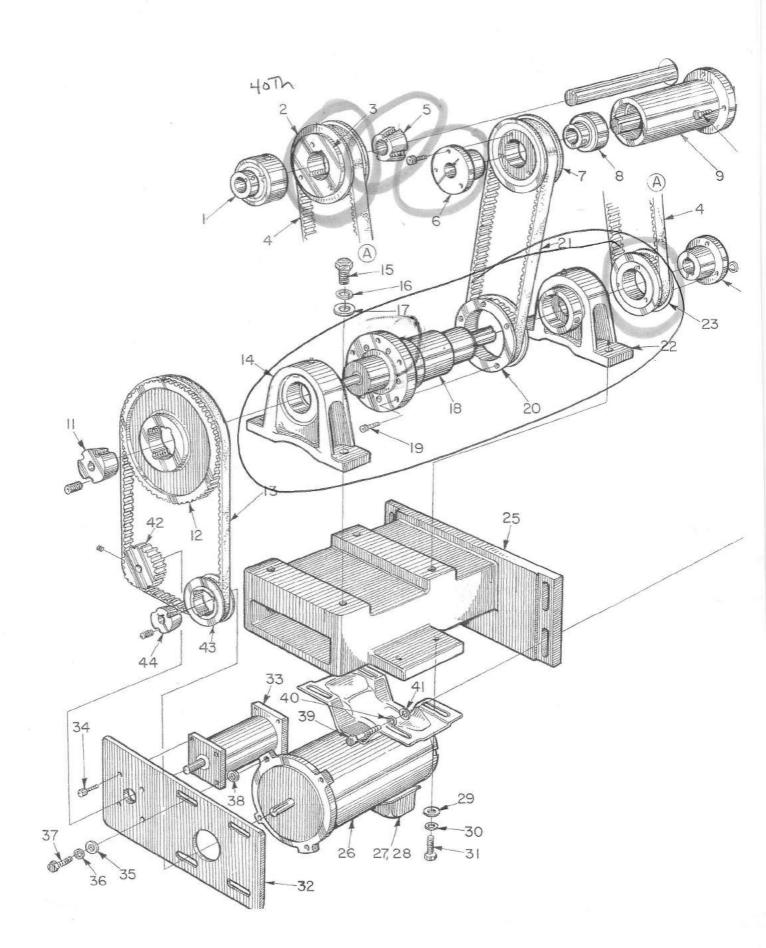

|           | See motor        |  |
| 8  | Idler Bracket                |           | B04000083-006    |  |
| 8  | Washer, Lock (F10087187-050) |           | 1/2              |  |
| 10 | Washer, Flat (F10087185-090) |           | 1/2              |  |
| 11 | Hex Hd. Scr. (F10087078-050) |           | 1/2 - 13 X 1 1/4 |  |
| 12 | Idler                        |           | A10000109        |  |
| 13 | Bearing                      |           | 00241            |  |
| 14 | Shaft*                       |           | A04180156        |  |
| 15 | Pulley                       |           | 00972            |  |
| 16 | Mounting Bracket             | C10116805 |                  |  |
| 17 | Bushing (Key 00289)          |           | A04180371        |  |

Plate 14 Harmonic Drive



#### List 14 Harmonic Drive

| Kov No                                 | Description                       |                |          | -101             |          | I IIIOIIIC DITAC      |
|----------------------------------------|-----------------------------------|----------------|----------|------------------|----------|-----------------------|
| Dey No.                                | Description                       | Part No. 4180  |          | Part No<br>418HE |          | Part No<br>4180/418HE |
| 1                                      | Torque Limiter \$140 used.        | 37764          | HELLANd  | Tora             | -Tender. | - Zero Max            |
| 2 3 4                                  | Pulley                            | 36881          |          | 1                |