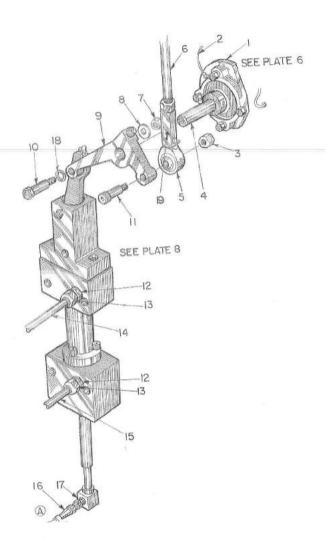

# DANCER TENSION CYLINDER-ASSEMBLY DRAWING

TYPICAL DRAWING-NOT FOR REORDERING PARTS