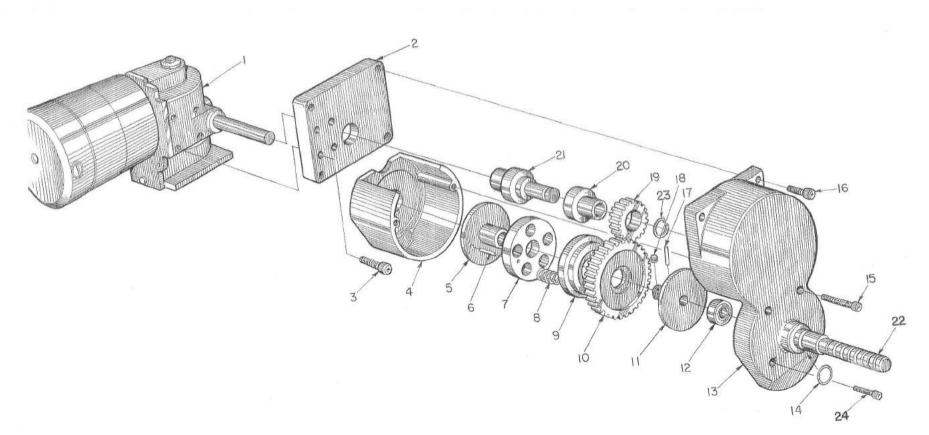

# Plate 2 Hydraulic Assembly

# List 2 Hydraulic Assembly

| Key No. | Description                        | Part No.<br>4180 | Part No.<br>418HE | Part No<br>4180/418HE                        |
|---------|------------------------------------|------------------|-------------------|----------------------------------------------|
| 1       | Wire Rope                          |                  |                   | 8221                                         |
| 2       | Hex Nut (F10087192-100)            |                  |                   | 1/2 - 13                                     |
| 3       | SHCS (F10087011-060)               |                  |                   | 3/8-16X1 1/4                                 |
| 4       | Frame R.H.                         | E10110600        |                   | 9/0 TOXT 1/4                                 |
| 5       | Fitting                            |                  |                   | 37523                                        |
| 6       | Fitting                            |                  |                   | 37530                                        |
| 7       | Pipe #1                            | C10117203        |                   | 07000                                        |
| 8       | Pipe #2                            | C10117202        |                   |                                              |
| 9       | Rear Skirt                         |                  | E101104671        |                                              |
| 10      | Screw Cable Adj.                   |                  | 2101101071        | A10052027                                    |
| 11      | Cover                              |                  |                   | E10110470                                    |
| 12      | Tank Cover                         |                  |                   | C10108417                                    |
| 13      | Gasket                             |                  |                   | C10108418                                    |
| 14      | Oil Filler Cap                     |                  | 7                 | 02095                                        |
| 15      | But. Hd. Screw (F10087066-030)     |                  |                   | 10-32X1/2"                                   |
| 16      | Oil Tank Screen                    |                  |                   | 37114                                        |
| 17      | But. Hd. Screw (F10087066-020)     |                  |                   | 10-32X3/8"                                   |
| 18      | Nipple                             | 2" X Close       |                   | H10090839                                    |
| 19      | Gage Level                         | 2 / 0.030        | 08225             | 1110090839                                   |
| £ 20    | Door                               |                  | 00223             | D10108453                                    |
| 21      | Tank                               |                  |                   | E10108353                                    |
| 22      | Skirt Rear RH                      |                  |                   | E10106353                                    |
| 23      | Valve                              |                  |                   | 36338                                        |
| 24      | But. Hd. Screw (F10087066-030)     |                  |                   | 10 - 32 X 1/2                                |
| 25      | Rubber Bumper                      |                  |                   | 02424                                        |
| 26      | Elbow (plug) 3/4                   | 3/4              |                   | 3/4" St E1                                   |
| 27      | Heat Exchanger                     | 3/1              |                   | 11294                                        |
| 28      | Hex Hd. Screw (F10087075-080)      |                  |                   | 5/16 - 18 X 1 1/2                            |
| 29      | Lock Washer (F10087187-020)        |                  |                   |                                              |
| 30      | Brkt. Top R.H.                     |                  |                   | 5/16                                         |
| 31      | Bumper                             |                  |                   | D10110466<br>02424                           |
| 32      | SHCS (F10087007-020)               |                  |                   | Tari America I (Consumeration Consumeration) |
| 33      | Rubber Bumper                      |                  |                   | 1/4 - 20 X 1/2                               |
| 34      | Air Inlet Bracket                  |                  |                   | 02424                                        |
|         | Bulkhead Connector                 |                  |                   | C10110471                                    |
| 36      | Fitting                            |                  |                   | A04180706                                    |
| 30      | Titting                            |                  | Disco             | 1/4 Poly X 1/4                               |
| 37      | Line                               |                  | Pipe              | 1 // D-I                                     |
| 38      | Nipple                             | 2 X 6            |                   | 1/4 Poly                                     |
|         | Filter (paper element #1686)       | 2 1 0            |                   | H10090839                                    |
|         | Elbow                              |                  |                   | 02193 (complete filter)                      |
|         |                                    |                  |                   | 37526                                        |
|         | Fitting Counting (Ninnle 2V alone) | 0 V 1 V 1        |                   | 37531                                        |
| 42      | Coupling (Nipple 2X close)         | 2 X 1 X 1        |                   | Bell Reducer                                 |
|         |                                    |                  |                   | (2" X 1" X 1")                               |

28,29 SEE PLATE 5 

Hydraulic Assembly Continued

List 2 Hydraulic Assy. cont.

|        |                              |                  | Lisi Z ilyara                   | one wasy. tom.        |
|--------|------------------------------|------------------|---------------------------------|-----------------------|
| Key No | . Description                | Part No.<br>4180 | Part No<br>418HE                | Part No<br>4180/418HE |
| 43     | Fitting                      |                  |                                 | 37521                 |
| 44     | Fitting                      |                  |                                 | 37531                 |
| 45     | Pipe                         | C10117537        |                                 |                       |
| 46     | Pipe                         | C10117538        |                                 |                       |
| 47     | Elbow (Plub w/Tap/A04180547  |                  |                                 | 1/4 Male X 1/4        |
|        |                              |                  |                                 | Female                |
| 48     | Gage                         |                  |                                 | 13469                 |
| 50     | Fitting                      |                  |                                 | 37531                 |
| 51     | Pipe                         | C10117538        |                                 |                       |
| 52     | Plug Fitting                 |                  |                                 | A10070517             |
| 53     | Valve-Relief                 |                  |                                 | 02378                 |
| 54     | Line #5                      | D10117206        |                                 | 02070                 |
| 55     | Plate Sub (Relief Valve)     |                  |                                 | C04180030             |
| 56     | Line #4                      |                  |                                 | C10112747             |
| 57     | Head Pump                    |                  | 16                              | A10021111             |
| 58     | Motor (Part of #60)          |                  |                                 | 21656                 |
| 59     | Coupling                     |                  |                                 | 05400                 |
| 60     | Motor                        |                  |                                 | 21656                 |
| 61     | Coupling                     |                  | 1                               | A04180289             |
| 62     | Cable (casing A10020255)     |                  |                                 | B04180420-33          |
| 63     | Elbow                        |                  |                                 | 37528                 |
| 64     | Fitting                      |                  |                                 | 37528                 |
| 66     | Plug                         | A04180547        |                                 | 37331                 |
| 67     | Screw, Sub Plate             | 710 11005 17     |                                 | A04180029             |
| 68     | Fitting                      |                  |                                 | 37531                 |
| 69     | Line #7                      | C10112745        |                                 | 37331                 |
| 70     | Plug Fitting                 | 0101127-15       |                                 | A10070517             |
| 71     | Plate Sub (Relief Valve)     |                  |                                 | C04180030             |
| 72     | Valve - Relief               |                  |                                 | 02378                 |
| 73     | Tee Fitting                  |                  |                                 |                       |
| 74     | Fitting                      |                  |                                 | 37527                 |
| 75     | Fitting (Part of #70)        |                  |                                 | 37523                 |
| 76     | Hex Hd Screw (F10087076-070) |                  | 3/8 - 16 X 1 1/2                | A10070517             |
| 77     | Washer (F10087187-030)       |                  | 사람은 자꾸 사람들이 보고 하면 가장 하면 가게 되었다. |                       |
| 78     | Line #3                      | D10117207        | 3/8                             |                       |
| 79     | Line #13                     | B10088864        |                                 |                       |
| 80     | Line #14                     | C10112746        |                                 |                       |
| 81     | Shelf - Pump                 |                  |                                 |                       |
| 82     | O-Ring                       | C10115780        |                                 | 01005                 |
| 83     |                              |                  |                                 | 01206                 |
| 84     | Pump Shuttle<br>Line #13     | D100000C4        |                                 | A10021212             |
| 85     |                              | B10088864        |                                 | 27504                 |
| 100000 | Elbow                        |                  |                                 | 37524                 |
| 86     | Fitting (Part of 85)         | D04000000        | D0.4000000                      | 37524                 |
| 87     | Adjusting Arm                | B04000080        | B04000080                       |                       |

#### List 2 Hydraulics cont.

| 28    |                              |                  | LIST Z           | nyaraviics cont       |
|-------|------------------------------|------------------|------------------|-----------------------|
| Key N | lo. Description              | Part No.<br>4180 | Part No<br>418HE | Part No<br>4180/418HE |
| 98    | Bushing                      |                  | A10005994        |                       |
| 99    | Pulley                       |                  |                  | 00922                 |
| 100   | Belt (750H100)               |                  |                  | 0110                  |
| 101   | Valve                        | 19955            |                  | 0110                  |
| 102   | Valve                        | 19955            |                  |                       |
| 103   | Plate Sub                    | D10115778        |                  |                       |
|       | Hdy. Line #4 to Fitting G    |                  |                  |                       |
|       | (C10112747)                  | -                |                  |                       |
| 104   | Line #9                      | C10120468        |                  |                       |
| 105   | Line #10                     | C10120469        |                  |                       |
| 106   | Line #3                      | D10117207        |                  |                       |
| 107   | Hex Hd. Bolt (F10087076-050) | 3/8 - 16 X 1"    |                  |                       |
| 108   | Washer Lock (F10087187-030)  | 3/8              |                  |                       |
| 109   | Washer Lock (F10087187-030)  | 3/8              |                  |                       |
| 110   | Hex Hd. Bolt (F10087076-050) | 3/8 - 16 X 1"    |                  |                       |
| 111   | Bracket                      | C10117201        |                  |                       |
| 112   | Line #12                     | C10119712        |                  | 11                    |
| 113   | Plug                         | A04180424        |                  |                       |
| 114   | Fitting                      | 01531            |                  |                       |
| 115   | Fitting                      | A10115652-002    |                  |                       |
| 116   | Elbow                        | PH 1/4 CD-S      |                  |                       |
| 117   | Elbow                        | PH 1/4 CD-S      |                  |                       |
| 118   | Gage                         | 111 1/4 00-3     |                  | 10.00                 |
| 119   | Fitting                      |                  |                  | 13468                 |
| 120   | Fitting (Part of 119)        |                  |                  | 31409                 |
| 121   | Tubing (Line #11)            | 010110711        |                  | 31409                 |
| 121   | Tabling (Line #11)           | C10119711        |                  |                       |
|       |                              |                  |                  |                       |
|       |                              |                  |                  |                       |
|       | 1                            |                  |                  |                       |
|       |                              |                  |                  |                       |
|       |                              |                  |                  |                       |
|       |                              |                  |                  |                       |
|       |                              |                  |                  |                       |
|       |                              |                  | 1                |                       |
|       |                              |                  | 1                |                       |
|       |                              |                  |                  |                       |
|       |                              |                  |                  |                       |
|       |                              |                  |                  |                       |
|       |                              |                  |                  |                       |
|       |                              |                  |                  |                       |
|       |                              |                  |                  |                       |
|       |                              |                  |                  |                       |