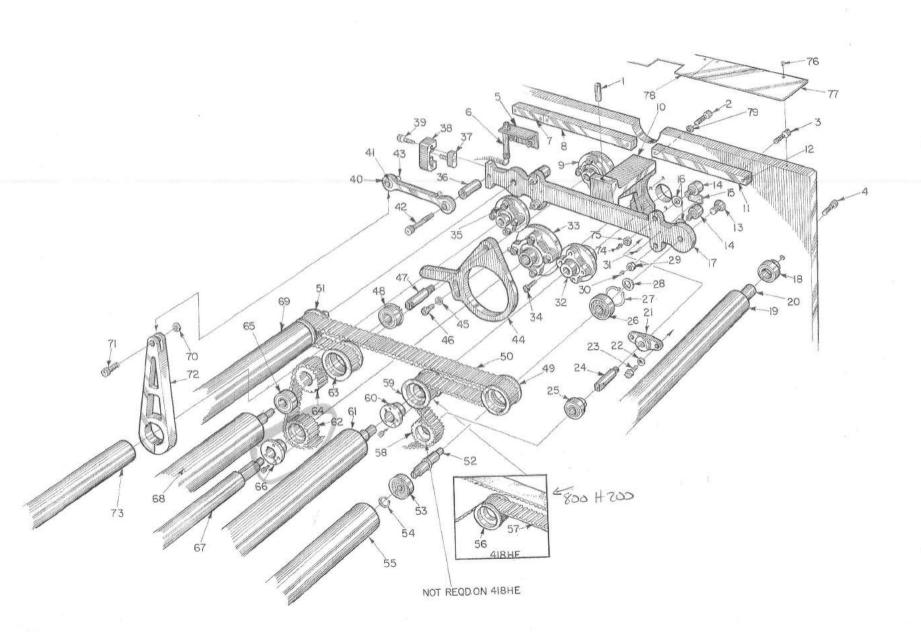

Camshaft Drive/Register Control

## List 3 Camshaft Drive/Register Control

| Key No. | Description                    | Part No.<br>4180 | Part No<br>418HE       | Part No<br>4180/418HE |
|---------|--------------------------------|------------------|------------------------|-----------------------|
| 1       | Gear                           |                  | B04180192              |                       |
| 2       | SHCS (F10087011-030)           |                  | 3/8 - 16 X 3/4         |                       |
| 3       | Sleeve                         |                  | A04180185              |                       |
| 4       | Dowel Pin (F10087277-030)      |                  | 1/2 X 1 1/4            |                       |
| 5       | Retaining Ring                 |                  | 04739                  | -                     |
| 6       | Bearing                        |                  | 25051                  |                       |
| 7       | Gear                           |                  | B04180786              |                       |
| 8       | Gear                           |                  | A04180186              |                       |
| 8A      | Gear                           |                  | A04180188              |                       |
| 9       | Gear                           | B04180189        |                        |                       |
| 10      | Gear                           | B04180191        |                        |                       |
| 11      | Bearing                        |                  | 25051                  |                       |
| 12      | Sleeve                         |                  | A04180184              |                       |
| 13      | Retaining Ring                 |                  | 04739                  |                       |
| 14      | Thrust Washer                  |                  | A10000360              |                       |
| 15      | Bushing                        |                  | 00507                  |                       |
| 16      | Pulley                         |                  | 00926                  |                       |
| 17      | Hex Hd. Bolt (F10087076-060)   |                  | 3/8 - 16 X 1 1/4       |                       |
| 18      | Lock Washer (F10087187-030)    |                  | 3/8                    |                       |
| 19      | Shelf-Pump                     |                  | C10115780              |                       |
| 20      | Clamp Bracket                  |                  | S00025369              |                       |
| 21      | Retaining Ring                 |                  | 01337                  |                       |
| 22      | Cam - Head                     |                  | B04180616              | 31                    |
| 23      | Belt                           |                  | 01059                  |                       |
| 24      | Cam - Shuttle                  |                  | C04180008              |                       |
| 25      | Roll Pin (F10087265-120)       |                  | 1/4 X 2"               |                       |
| 26      | Shaft                          |                  | C04180552              |                       |
| 27      | Shaft                          |                  | A04180554              | 1                     |
| 28      | Retaining Ring                 |                  | 01279                  |                       |
| 29      | Bearing                        |                  | 00336                  |                       |
| 30      | Retaining Ring                 |                  | 01279                  |                       |
| 31      | Knob                           |                  | A04180081              |                       |
| 32      | Pulley                         |                  | B04180555              |                       |
| 33      | Bushing                        |                  | B04180563              |                       |
| 34      | Pinion                         |                  | A04180410              |                       |
| 35      | Bearing                        |                  | 00336                  |                       |
| 36      | But. Hd. Screw (F10087060-020) |                  | 1/4 - 20 X 1/2         | ,                     |
| 37      | Bearing Retainer               |                  | B04180562              |                       |
| 38      | Gear                           |                  | B04180409              |                       |
| 38A     | Shaft                          |                  | A04180413              |                       |
| 39      | Slide                          |                  | A04180413<br>A04180560 | *                     |
| 10      | Bracket                        |                  | A04180559              | 1                     |
| 41      | SHCS (F10087007-050)           |                  | 1/4 - 20 X 7/8         |                       |
| 42      | Bearing                        |                  | 00272                  | 4.8                   |