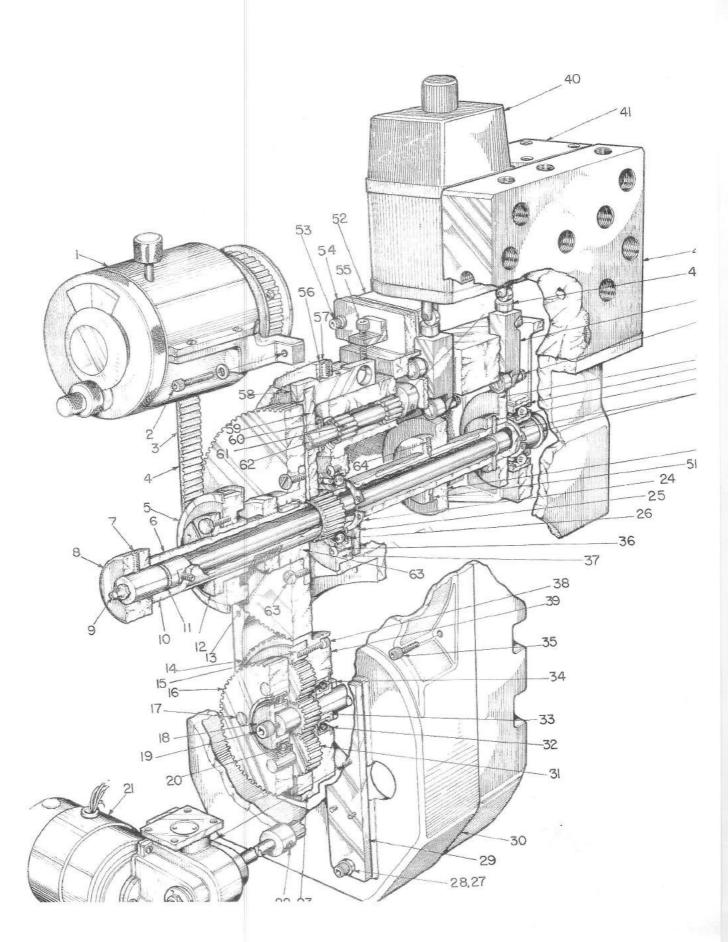

Camshaft Drive/Register Control

## List 3 Camshaft Drive/Register Control

| Key No. | Description                    | Part No.<br>4180 | Part No<br>418HE       | Part No<br>4180/418HE |
|---------|--------------------------------|------------------|------------------------|-----------------------|
| 1       | Gear                           |                  | B04180192              |                       |
| 2       | SHCS (F10087011-030)           |                  | 3/8 - 16 X 3/4         |                       |
| 3       | Sleeve                         |                  | A04180185              |                       |
| 4       | Dowel Pin (F10087277-030)      |                  | 1/2 X 1 1/4            |                       |
| 5       | Retaining Ring                 |                  | 04739                  | -                     |
| 6       | Bearing                        |                  | 25051                  |                       |
| 7       | Gear                           |                  | B04180786              |                       |
| 8       | Gear                           |                  | A04180186              |                       |
| 8A      | Gear                           |                  | A04180188              |                       |
| 9       | Gear                           | B04180189        |                        |                       |
| 10      | Gear                           | B04180191        |                        |                       |
| 11      | Bearing                        |                  | 25051                  |                       |
| 12      | Sleeve                         |                  | A04180184              |                       |
| 13      | Retaining Ring                 |                  | 04739                  |                       |
| 14      | Thrust Washer                  |                  | A10000360              |                       |
| 15      | Bushing                        |                  | 00507                  |                       |
| 16      | Pulley                         |                  | 00926                  |                       |
| 17      | Hex Hd. Bolt (F10087076-060)   |                  | 3/8 - 16 X 1 1/4       |                       |
| 18      | Lock Washer (F10087187-030)    |                  | 3/8                    |                       |
| 19      | Shelf-Pump                     |                  | C10115780              |                       |
| 20      | Clamp Bracket                  |                  | S00025369              |                       |
| 21      | Retaining Ring                 |                  | 01337                  |                       |
| 22      | Cam - Head                     |                  | B04180616              | 31                    |
| 23      | Belt                           |                  | 01059                  |                       |
| 24      | Cam - Shuttle                  |                  | C04180008              |                       |
| 25      | Roll Pin (F10087265-120)       |                  | 1/4 X 2"               |                       |
| 26      | Shaft                          |                  | C04180552              |                       |
| 27      | Shaft                          |                  | A04180554              | 1                     |
| 28      | Retaining Ring                 |                  | 01279                  |                       |
| 29      | Bearing                        |                  | 00336                  |                       |
| 30      | Retaining Ring                 |                  | 01279                  |                       |
| 31      | Knob                           |                  | A04180081              |                       |
| 32      | Pulley                         |                  | B04180555              |                       |
| 33      | Bushing                        |                  | B04180563              |                       |
| 34      | Pinion                         |                  | A04180410              |                       |
| 35      | Bearing                        |                  | 00336                  |                       |
| 36      | But. Hd. Screw (F10087060-020) |                  | 1/4 - 20 X 1/2         | ,                     |
| 37      | Bearing Retainer               |                  | B04180562              |                       |
| 38      | Gear                           |                  | B04180409              |                       |
| 38A     | Shaft                          |                  | A04180413              |                       |
| 39      | Slide                          |                  | A04180413<br>A04180560 | *                     |
| 10      | Bracket                        |                  | A04180559              | 1                     |
| 41      | SHCS (F10087007-050)           |                  | 1/4 - 20 X 7/8         |                       |
| 42      | Bearing                        |                  | 00272                  | 4.8                   |

Camshaft Drive/ Register Control Continued