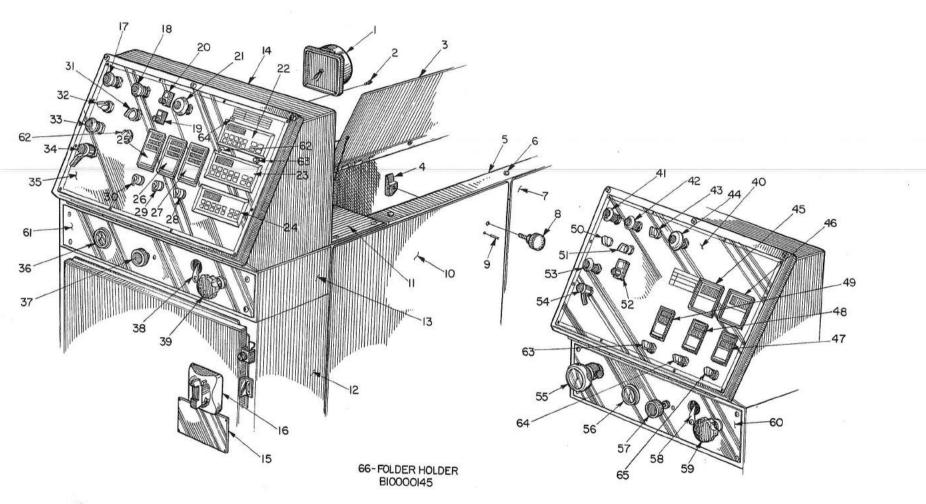

#### **List 1 Controls**

| Key No. | Description              | Part No.<br>4180 | Part No<br>418HE | Part No<br>4180/418HE |
|---------|--------------------------|------------------|------------------|-----------------------|
| 1       | Bell Gong                |                  |                  | 03864/3901            |
|         | SHCS (F10087006-030)     |                  |                  | 10-32X3/4             |
| 2 3     | Cover - RH               |                  |                  | D10108453             |
| 4       | Latch - RH               |                  |                  | A00040001-001         |
|         | Latch - LH               |                  |                  | A00040001-002         |
| 5       | Bracket                  |                  |                  | D10110466             |
| 6       | Rubber Bumper            |                  |                  | 02424                 |
| 7       | Door                     |                  |                  | C10064225             |
|         | Knob (washer 04801)      |                  |                  | 02545                 |
| 8       | Roll Pin (F10087262-060) |                  |                  | 1/8 X 1               |
| 10      | Door                     |                  |                  | E10120235             |
| 11      | Plate                    |                  |                  | E10110470             |
| 12      | Cabinet                  |                  |                  | D10110464             |
| 13      | Brace                    |                  | 1.0              | D10110465             |
| 14      | Consolet                 |                  |                  | D10108449             |
| 15      | Name Plate               | -05986           |                  |                       |
| 16      | Switch, Dics.            | 38640            |                  | ľ                     |
| 17      | Switch Push/Pull         | 08545            |                  |                       |
| 18      | Switch Push/Pull         | 08545            |                  | -                     |
| 19      | Pot (dial 33989)         | 31072            |                  |                       |
| .)      | Pot (Dial Pot 33989)     | 00139            |                  |                       |
| 21      | Switch Push/Pull         | 38643            |                  |                       |
| 22      | Counter Needs to be pro- | 39286            |                  |                       |
| 23      | Counter / grammed before | 39286            |                  |                       |
| 24      | Counter shipping         | 31040            |                  | 1                     |
| 25      | Controller               | 36188            |                  |                       |
| 26      | Controller               | 36188            |                  |                       |
| 27      | Controller               | 36188            |                  |                       |
| 28      | Selector Switch          | 31077            |                  |                       |
| 29      | Selector Switch          | 31077            |                  |                       |
| 30      | Selector Switch          | 31077            |                  |                       |
| 31      | Selector Switch          | 02956            | 1                |                       |
| 32      | Pot                      | 06013            |                  |                       |
| 33      | Push/Pull Switch         | 01383            |                  | 1                     |
| 34      | Selector Switch          | 01383            |                  |                       |
| 35      | Controls Plate           | D40051067        |                  | 1                     |
| 36      | Gage                     |                  |                  | 02255                 |
| 37      | Pressure Regulator       |                  |                  | 02312                 |
| 38      | But. Hd. Screw           |                  |                  | A04180364             |
|         | Pointer Shaft            |                  |                  | A04180363             |
| 3       | Knob                     |                  |                  | 02540                 |
|         | Bushing                  |                  |                  | A04180291             |
|         | Hex Nut                  |                  |                  | A04180794             |
|         | Shaft                    |                  |                  | A04180387             |

#### List 1 Controls continued

| Key No.                                                                                                                                                  | Description                                                                                                                                                                                                                                                                                                                                                                                         | Part No.<br>4180   | Part No<br>418HE                                                                                                                                      | Part No<br>4180/418HE       |
|----------------------------------------------------------------------------------------------------------------------------------------------------------|-----------------------------------------------------------------------------------------------------------------------------------------------------------------------------------------------------------------------------------------------------------------------------------------------------------------------------------------------------------------------------------------------------|--------------------|-------------------------------------------------------------------------------------------------------------------------------------------------------|-----------------------------|
| 40<br>41<br>42<br>43<br>44<br>45<br>46<br>47<br>48<br>49<br>50<br>51<br>52<br>53<br>54<br>55<br>56<br>57<br>58<br>60<br>61<br>62<br>63<br>64<br>65<br>66 | Panel Push/Pull Switch Push/Pull Switch Selector Switch Push/Pull Switch Meter Counter Controller Controller Controller Pot (Name Plate 05519) Selector Switch Pot (Dial 33989) Switch - Push/Pull Selector Switch Controller Gauge - 0-60 Regulator (See #38-39) Pointer (See #38-39) Gage Plate Plate Selector Switch Selector Switch Selector Switch Toggle Switch Selector Switch Folder Holder | D10109665<br>02956 | D40051071 08545 08545 02956 38643 36473 36472 36188 36188 36188 05862 02956 00139 08201 01383 B04180132  02313 A04180363 D10109665  02956 39641 02956 | 02255<br>02313<br>A04180363 |
| -                                                                                                                                                        |                                                                                                                                                                                                                                                                                                                                                                                                     |                    |                                                                                                                                                       |                             |
| )                                                                                                                                                        |                                                                                                                                                                                                                                                                                                                                                                                                     |                    |                                                                                                                                                       |                             |