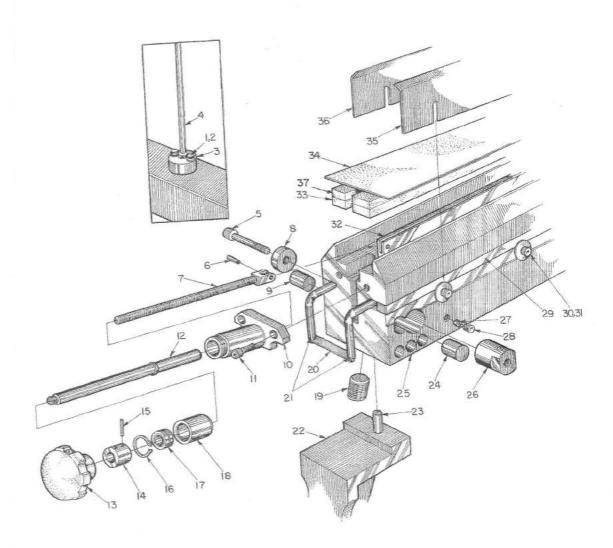

Hydraulics Assembly Continued

#### List 2 Hydraulics cont.

| 28    |                              |                  | LIST Z           | nyaraviics cont       |
|-------|------------------------------|------------------|------------------|-----------------------|
| Key N | lo. Description              | Part No.<br>4180 | Part No<br>418HE | Part No<br>4180/418HE |
| 98    | Bushing                      |                  | A10005994        |                       |
| 99    | Pulley                       |                  |                  | 00922                 |
| 100   | Belt (750H100)               |                  |                  | 0110                  |
| 101   | Valve                        | 19955            |                  | 0110                  |
| 102   | Valve                        | 19955            |                  |                       |
| 103   | Plate Sub                    | D10115778        |                  |                       |
|       | Hdy. Line #4 to Fitting G    |                  |                  |                       |
|       | (C10112747)                  | -                |                  |                       |
| 104   | Line #9                      | C10120468        |                  |                       |
| 105   | Line #10                     | C10120469        |                  |                       |
| 106   | Line #3                      | D10117207        |                  |                       |
| 107   | Hex Hd. Bolt (F10087076-050) | 3/8 - 16 X 1"    |                  |                       |
| 108   | Washer Lock (F10087187-030)  | 3/8              |                  |                       |
| 109   | Washer Lock (F10087187-030)  | 3/8              |                  |                       |
| 110   | Hex Hd. Bolt (F10087076-050) | 3/8 - 16 X 1"    |                  |                       |
| 111   | Bracket                      | C10117201        |                  |                       |
| 112   | Line #12                     | C10119712        |                  | 11                    |
| 113   | Plug                         | A04180424        |                  |                       |
| 114   | Fitting                      | 01531            |                  |                       |
| 115   | Fitting                      | A10115652-002    |                  |                       |
| 116   | Elbow                        | PH 1/4 CD-S      |                  |                       |
| 117   | Elbow                        | PH 1/4 CD-S      |                  |                       |
| 118   | Gage                         | 111 1/4 00-3     |                  | 10.00                 |
| 119   | Fitting                      |                  |                  | 13468                 |
| 120   | Fitting (Part of 119)        |                  |                  | 31409                 |
| 121   | Tubing (Line #11)            | 010110711        |                  | 31409                 |
| 121   | Tabling (Line #11)           | C10119711        |                  |                       |
|       |                              |                  |                  |                       |
|       |                              |                  |                  |                       |
|       | 1                            |                  |                  |                       |
|       |                              |                  |                  |                       |
|       |                              |                  |                  |                       |
|       |                              |                  |                  |                       |
|       |                              |                  |                  |                       |
|       |                              |                  | 1                |                       |
|       |                              |                  | 1                |                       |
|       |                              |                  |                  |                       |
|       |                              |                  |                  |                       |
|       |                              |                  |                  |                       |
|       |                              |                  |                  |                       |
|       |                              |                  |                  |                       |
|       |                              |                  |                  |                       |
|       |                              |                  |                  |                       |