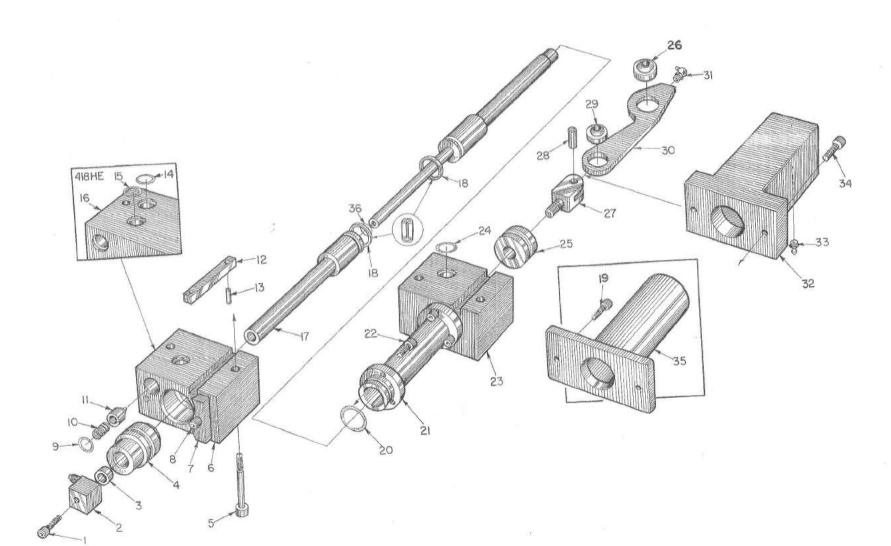

Camshaft Drive/Register Control

## List 3 Camshaft Drive/Register Control

| Key No. | Description                    | Part No.<br>4180 | Part No<br>418HE       | Part No<br>4180/418HE |
|---------|--------------------------------|------------------|------------------------|-----------------------|
| 1       | Gear                           |                  | B04180192              |                       |
| 2       | SHCS (F10087011-030)           |                  | 3/8 - 16 X 3/4         |                       |
| 3       | Sleeve                         |                  | A04180185              |                       |
| 4       | Dowel Pin (F10087277-030)      |                  | 1/2 X 1 1/4            |                       |
| 5       | Retaining Ring                 |                  | 04739                  | -                     |
| 6       | Bearing                        |                  | 25051                  |                       |
| 7       | Gear                           |                  | B04180786              |                       |
| 8       | Gear                           |                  | A04180186              |                       |
| 8A      | Gear                           |                  | A04180188              |                       |
| 9       | Gear                           | B04180189        |                        |                       |
| 10      | Gear                           | B04180191        |                        |                       |
| 11      | Bearing                        |                  | 25051                  |                       |
| 12      | Sleeve                         |                  | A04180184              |                       |
| 13      | Retaining Ring                 |                  | 04739                  |                       |
| 14      | Thrust Washer                  |                  | A10000360              |                       |
| 15      | Bushing                        |                  | 00507                  |                       |
| 16      | Pulley                         |                  | 00926                  |                       |
| 17      | Hex Hd. Bolt (F10087076-060)   |                  | 3/8 - 16 X 1 1/4       |                       |
| 18      | Lock Washer (F10087187-030)    |                  | 3/8                    |                       |
| 19      | Shelf-Pump                     |                  | C10115780              |                       |
| 20      | Clamp Bracket                  |                  | S00025369              |                       |
| 21      | Retaining Ring                 |                  | 01337                  |                       |
| 22      | Cam - Head                     |                  | B04180616              | 31                    |
| 23      | Belt                           |                  | 01059                  |                       |
| 24      | Cam - Shuttle                  |                  | C04180008              |                       |
| 25      | Roll Pin (F10087265-120)       |                  | 1/4 X 2"               |                       |
| 26      | Shaft                          |                  | C04180552              |                       |
| 27      | Shaft                          |                  | A04180554              | 1                     |
| 28      | Retaining Ring                 |                  | 01279                  |                       |
| 29      | Bearing                        |                  | 00336                  |                       |
| 30      | Retaining Ring                 |                  | 01279                  |                       |
| 31      | Knob                           |                  | A04180081              |                       |
| 32      | Pulley                         |                  | B04180555              |                       |
| 33      | Bushing                        |                  | B04180563              |                       |
| 34      | Pinion                         |                  | A04180410              |                       |
| 35      | Bearing                        |                  | 00336                  |                       |
| 36      | But. Hd. Screw (F10087060-020) |                  | 1/4 - 20 X 1/2         | ,                     |
| 37      | Bearing Retainer               |                  | B04180562              |                       |
| 38      | Gear                           |                  | B04180409              |                       |
| 38A     | Shaft                          |                  | A04180413              |                       |
| 39      | Slide                          |                  | A04180413<br>A04180560 | *                     |
| 10      | Bracket                        |                  | A04180559              | 1                     |
| 41      | SHCS (F10087007-050)           |                  | 1/4 - 20 X 7/8         |                       |
| 42      | Bearing                        |                  | 00272                  | 4.8                   |

Camshaft Drive/ Register Control Continued