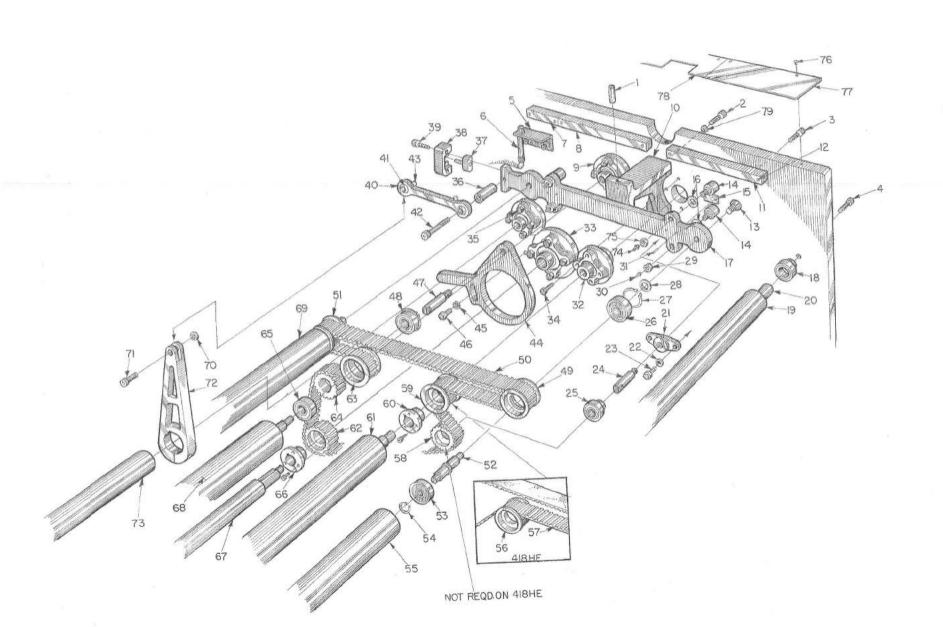

#### **List 1 Controls**

| Key No. | Description              | Part No.<br>4180 | Part No<br>418HE | Part No<br>4180/418HE |
|---------|--------------------------|------------------|------------------|-----------------------|
| 1       | Bell Gong                |                  |                  | 03864/3901            |
|         | SHCS (F10087006-030)     |                  |                  | 10-32X3/4             |
| 2 3     | Cover - RH               |                  |                  | D10108453             |
| 4       | Latch - RH               |                  |                  | A00040001-001         |
|         | Latch - LH               |                  |                  | A00040001-002         |
| 5       | Bracket                  |                  |                  | D10110466             |
| 6       | Rubber Bumper            |                  |                  | 02424                 |
| 7       | Door                     |                  |                  | C10064225             |
|         | Knob (washer 04801)      |                  |                  | 02545                 |
| 8       | Roll Pin (F10087262-060) |                  |                  | 1/8 X 1               |
| 10      | Door                     |                  |                  | E10120235             |
| 11      | Plate                    |                  |                  | E10110470             |
| 12      | Cabinet                  |                  |                  | D10110464             |
| 13      | Brace                    |                  | 1.0              | D10110465             |
| 14      | Consolet                 |                  |                  | D10108449             |
| 15      | Name Plate               | -05986           |                  |                       |
| 16      | Switch, Dics.            | 38640            |                  | ľ                     |
| 17      | Switch Push/Pull         | 08545            |                  |                       |
| 18      | Switch Push/Pull         | 08545            |                  | -                     |
| 19      | Pot (dial 33989)         | 31072            |                  |                       |
| .)      | Pot (Dial Pot 33989)     | 00139            |                  |                       |
| 21      | Switch Push/Pull         | 38643            |                  |                       |
| 22      | Counter Needs to be pro- | 39286            |                  |                       |
| 23      | Counter / grammed before | 39286            |                  |                       |
| 24      | Counter shipping         | 31040            |                  | 1                     |
| 25      | Controller               | 36188            |                  |                       |
| 26      | Controller               | 36188            |                  |                       |
| 27      | Controller               | 36188            |                  |                       |
| 28      | Selector Switch          | 31077            |                  |                       |
| 29      | Selector Switch          | 31077            |                  |                       |
| 30      | Selector Switch          | 31077            |                  |                       |
| 31      | Selector Switch          | 02956            | 1                |                       |
| 32      | Pot                      | 06013            |                  |                       |
| 33      | Push/Pull Switch         | 01383            |                  | 1                     |
| 34      | Selector Switch          | 01383            |                  |                       |
| 35      | Controls Plate           | D40051067        |                  | 1                     |
| 36      | Gage                     |                  |                  | 02255                 |
| 37      | Pressure Regulator       |                  |                  | 02312                 |
| 38      | But. Hd. Screw           |                  |                  | A04180364             |
|         | Pointer Shaft            |                  |                  | A04180363             |
| 3       | Knob                     |                  |                  | 02540                 |
|         | Bushing                  |                  |                  | A04180291             |
|         | Hex Nut                  |                  |                  | A04180794             |
|         | Shaft                    |                  |                  | A04180387             |

#### List 1 Controls continued

| Key No.                                                                                                                                                  | Description                                                                                                                                                                                                                                                                                                                                                                                         | Part No.<br>4180   | Part No<br>418HE                                                                                                                                      | Part No<br>4180/418HE       |
|----------------------------------------------------------------------------------------------------------------------------------------------------------|-----------------------------------------------------------------------------------------------------------------------------------------------------------------------------------------------------------------------------------------------------------------------------------------------------------------------------------------------------------------------------------------------------|--------------------|-------------------------------------------------------------------------------------------------------------------------------------------------------|-----------------------------|
| 40<br>41<br>42<br>43<br>44<br>45<br>46<br>47<br>48<br>49<br>50<br>51<br>52<br>53<br>54<br>55<br>56<br>57<br>58<br>60<br>61<br>62<br>63<br>64<br>65<br>66 | Panel Push/Pull Switch Push/Pull Switch Selector Switch Push/Pull Switch Meter Counter Controller Controller Controller Pot (Name Plate 05519) Selector Switch Pot (Dial 33989) Switch - Push/Pull Selector Switch Controller Gauge - 0-60 Regulator (See #38-39) Pointer (See #38-39) Gage Plate Plate Selector Switch Selector Switch Selector Switch Toggle Switch Selector Switch Folder Holder | D10109665<br>02956 | D40051071 08545 08545 02956 38643 36473 36472 36188 36188 36188 05862 02956 00139 08201 01383 B04180132  02313 A04180363 D10109665  02956 39641 02956 | 02255<br>02313<br>A04180363 |
| -                                                                                                                                                        |                                                                                                                                                                                                                                                                                                                                                                                                     |                    |                                                                                                                                                       |                             |
| )                                                                                                                                                        |                                                                                                                                                                                                                                                                                                                                                                                                     |                    |                                                                                                                                                       |                             |