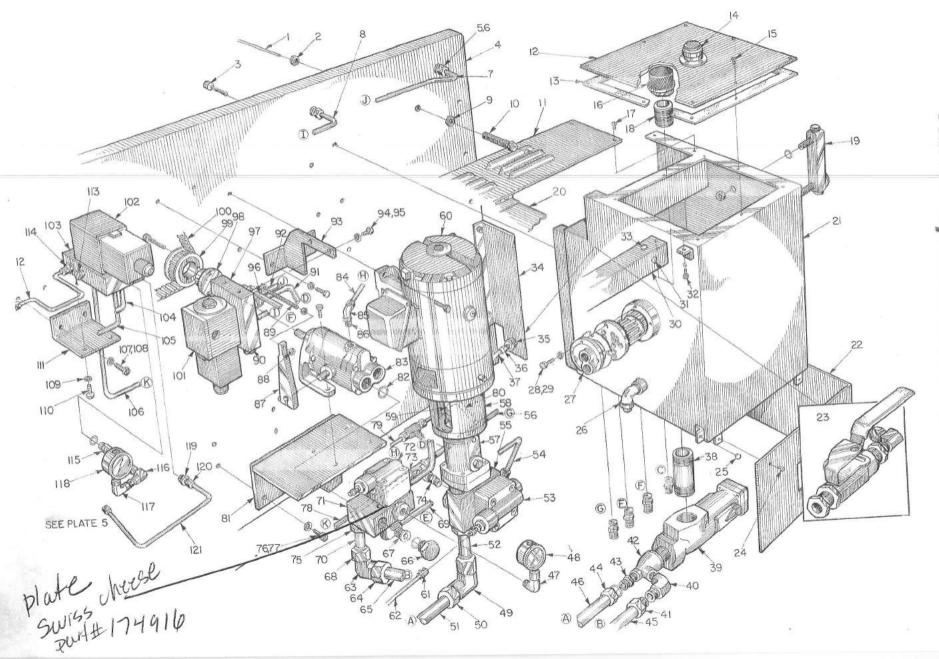

# List 2 Hydraulic Assembly

| Key No. | Description                        | Part No.<br>4180 | Part No.<br>418HE | Part No<br>4180/418HE                        |
|---------|------------------------------------|------------------|-------------------|----------------------------------------------|
| 1       | Wire Rope                          |                  |                   | 8221                                         |
| 2       | Hex Nut (F10087192-100)            |                  |                   | 1/2 - 13                                     |
| 3       | SHCS (F10087011-060)               |                  |                   | 3/8-16X1 1/4                                 |
| 4       | Frame R.H.                         | E10110600        |                   | 9/0 TOXT 1/4                                 |
| 5       | Fitting                            |                  |                   | 37523                                        |
| 6       | Fitting                            |                  |                   | 37530                                        |
| 7       | Pipe #1                            | C10117203        |                   | 07000                                        |
| 8       | Pipe #2                            | C10117202        |                   |                                              |
| 9       | Rear Skirt                         |                  | E101104671        |                                              |
| 10      | Screw Cable Adj.                   |                  | 2101101071        | A10052027                                    |
| 11      | Cover                              |                  |                   | E10110470                                    |
| 12      | Tank Cover                         |                  |                   | C10108417                                    |
| 13      | Gasket                             |                  |                   | C10108418                                    |
| 14      | Oil Filler Cap                     |                  | 7                 | 02095                                        |
| 15      | But. Hd. Screw (F10087066-030)     |                  |                   | 10-32X1/2"                                   |
| 16      | Oil Tank Screen                    |                  |                   | 37114                                        |
| 17      | But. Hd. Screw (F10087066-020)     |                  |                   | 10-32X3/8"                                   |
| 18      | Nipple                             | 2" X Close       |                   | H10090839                                    |
| 19      | Gage Level                         | 2 / 0.030        | 08225             | 1110090839                                   |
| £ 20    | Door                               |                  | 00223             | D10108453                                    |
| 21      | Tank                               |                  |                   | E10108353                                    |
| 22      | Skirt Rear RH                      |                  |                   | E10106353                                    |
| 23      | Valve                              |                  |                   | 36338                                        |
| 24      | But. Hd. Screw (F10087066-030)     |                  |                   | 10 - 32 X 1/2                                |
| 25      | Rubber Bumper                      |                  |                   | 02424                                        |
| 26      | Elbow (plug) 3/4                   | 3/4              |                   | 3/4" St E1                                   |
| 27      | Heat Exchanger                     | 3/1              |                   | 11294                                        |
| 28      | Hex Hd. Screw (F10087075-080)      |                  |                   | 5/16 - 18 X 1 1/2                            |
| 29      | Lock Washer (F10087187-020)        |                  |                   |                                              |
| 30      | Brkt. Top R.H.                     |                  |                   | 5/16                                         |
| 31      | Bumper                             |                  |                   | D10110466<br>02424                           |
| 32      | SHCS (F10087007-020)               |                  |                   | Tari America I (Consumeration Consumeration) |
| 33      | Rubber Bumper                      |                  |                   | 1/4 - 20 X 1/2                               |
| 34      | Air Inlet Bracket                  |                  |                   | 02424                                        |
|         | Bulkhead Connector                 |                  |                   | C10110471                                    |
| 36      | Fitting                            |                  |                   | A04180706                                    |
| 30      | Titting                            |                  | Disco             | 1/4 Poly X 1/4                               |
| 37      | Line                               |                  | Pipe              | 1 // D-I                                     |
| 38      | Nipple                             | 2 X 6            |                   | 1/4 Poly                                     |
|         | Filter (paper element #1686)       | 2 1 0            |                   | H10090839                                    |
|         | Elbow                              |                  |                   | 02193 (complete filter)                      |
|         |                                    |                  |                   | 37526                                        |
|         | Fitting Counting (Ninnle 2V alone) | 0 V 1 V 1        |                   | 37531                                        |
| 42      | Coupling (Nipple 2X close)         | 2 X 1 X 1        |                   | Bell Reducer                                 |
|         |                                    |                  |                   | (2" X 1" X 1")                               |

28,29 SEE PLATE 5 

Hydraulic Assembly Continued

List 2 Hydraulic Assy. cont.

|        |                              |                  | Lisi Z ilyara                   | one wasy. tom.        |
|--------|------------------------------|------------------|---------------------------------|-----------------------|
| Key No | . Description                | Part No.<br>4180 | Part No<br>418HE                | Part No<br>4180/418HE |
| 43     | Fitting                      |                  |                                 | 37521                 |
| 44     | Fitting                      |                  |                                 | 37531                 |
| 45     | Pipe                         | C10117537        |                                 |                       |
| 46     | Pipe                         | C10117538        |                                 |                       |
| 47     | Elbow (Plub w/Tap/A04180547  |                  |                                 | 1/4 Male X 1/4        |
|        |                              |                  |                                 | Female                |
| 48     | Gage                         |                  |                                 | 13469                 |
| 50     | Fitting                      |                  |                                 | 37531                 |
| 51     | Pipe                         | C10117538        |                                 |                       |
| 52     | Plug Fitting                 |                  |                                 | A10070517             |
| 53     | Valve-Relief                 |                  |                                 | 02378                 |
| 54     | Line #5                      | D10117206        |                                 | 02070                 |
| 55     | Plate Sub (Relief Valve)     |                  |                                 | C04180030             |
| 56     | Line #4                      |                  |                                 | C10112747             |
| 57     | Head Pump                    |                  | 16                              | A10021111             |
| 58     | Motor (Part of #60)          |                  |                                 | 21656                 |
| 59     | Coupling                     |                  |                                 | 05400                 |
| 60     | Motor                        |                  |                                 | 21656                 |
| 61     | Coupling                     |                  | 1                               | A04180289             |
| 62     | Cable (casing A10020255)     |                  |                                 | B04180420-33          |
| 63     | Elbow                        |                  |                                 | 37528                 |
| 64     | Fitting                      |                  |                                 | 37528                 |
| 66     | Plug                         | A04180547        |                                 | 37331                 |
| 67     | Screw, Sub Plate             | 710 11005 17     |                                 | A04180029             |
| 68     | Fitting                      |                  |                                 | 37531                 |
| 69     | Line #7                      | C10112745        |                                 | 37331                 |
| 70     | Plug Fitting                 | 0101127-15       |                                 | A10070517             |
| 71     | Plate Sub (Relief Valve)     |                  |                                 | C04180030             |
| 72     | Valve - Relief               |                  |                                 | 02378                 |
| 73     | Tee Fitting                  |                  |                                 |                       |
| 74     | Fitting                      |                  |                                 | 37527                 |
| 75     | Fitting (Part of #70)        |                  |                                 | 37523                 |
| 76     | Hex Hd Screw (F10087076-070) |                  | 3/8 - 16 X 1 1/2                | A10070517             |
| 77     | Washer (F10087187-030)       |                  | 사람은 자꾸 사람들이 보고 하면 가장 하면 가게 되었다. |                       |
| 78     | Line #3                      | D10117207        | 3/8                             |                       |
| 79     | Line #13                     | B10088864        |                                 |                       |
| 80     | Line #14                     | C10112746        |                                 |                       |
| 81     | Shelf - Pump                 |                  |                                 |                       |
| 82     | O-Ring                       | C10115780        |                                 | 01005                 |
| 83     |                              |                  |                                 | 01206                 |
| 84     | Pump Shuttle<br>Line #13     | D100000C4        |                                 | A10021212             |
| 85     |                              | B10088864        |                                 | 27504                 |
| 100000 | Elbow                        |                  |                                 | 37524                 |
| 86     | Fitting (Part of 85)         | D04000000        | D0.4000000                      | 37524                 |
| 87     | Adjusting Arm                | B04000080        | B04000080                       |                       |

#### List 2 Hydraulics cont.

| 28    |                              |                  | LIST Z           | nyaraviics cont       |
|-------|------------------------------|------------------|------------------|-----------------------|
| Key N | lo. Description              | Part No.<br>4180 | Part No<br>418HE | Part No<br>4180/418HE |
| 98    | Bushing                      |                  | A10005994        |                       |
| 99    | Pulley                       |                  |                  | 00922                 |
| 100   | Belt (750H100)               |                  |                  | 0110                  |
| 101   | Valve                        | 19955            |                  | 0110                  |
| 102   | Valve                        | 19955            |                  |                       |
| 103   | Plate Sub                    | D10115778        |                  |                       |
|       | Hdy. Line #4 to Fitting G    |                  |                  |                       |
|       | (C10112747)                  | -                |                  |                       |
| 104   | Line #9                      | C10120468        |                  |                       |
| 105   | Line #10                     | C10120469        |                  |                       |
| 106   | Line #3                      | D10117207        |                  |                       |
| 107   | Hex Hd. Bolt (F10087076-050) | 3/8 - 16 X 1"    |                  |                       |
| 108   | Washer Lock (F10087187-030)  | 3/8              |                  |                       |
| 109   | Washer Lock (F10087187-030)  | 3/8              |                  |                       |
| 110   | Hex Hd. Bolt (F10087076-050) | 3/8 - 16 X 1"    |                  |                       |
| 111   | Bracket                      | C10117201        |                  |                       |
| 112   | Line #12                     | C10119712        |                  | 11                    |
| 113   | Plug                         | A04180424        |                  |                       |
| 114   | Fitting                      | 01531            |                  |                       |
| 115   | Fitting                      | A10115652-002    |                  |                       |
| 116   | Elbow                        | PH 1/4 CD-S      |                  |                       |
| 117   | Elbow                        | PH 1/4 CD-S      |                  |                       |
| 118   | Gage                         | 111 1/4 00-3     |                  | 10.00                 |
| 119   | Fitting                      |                  |                  | 13468                 |
| 120   | Fitting (Part of 119)        |                  |                  | 31409                 |
| 121   | Tubing (Line #11)            | 010110711        |                  | 31409                 |
| 121   | Tabling (Line #11)           | C10119711        |                  |                       |
|       |                              |                  |                  |                       |
|       |                              |                  |                  |                       |
|       | 1                            |                  |                  |                       |
|       |                              |                  |                  |                       |
|       |                              |                  |                  |                       |
|       |                              |                  |                  |                       |
|       |                              |                  |                  |                       |
|       |                              |                  | 1                |                       |
|       |                              |                  | 1                |                       |
|       |                              |                  |                  |                       |
|       |                              |                  |                  |                       |
|       |                              |                  |                  |                       |
|       |                              |                  |                  |                       |
|       |                              |                  |                  |                       |
|       |                              |                  |                  |                       |
|       |                              |                  |                  |                       |