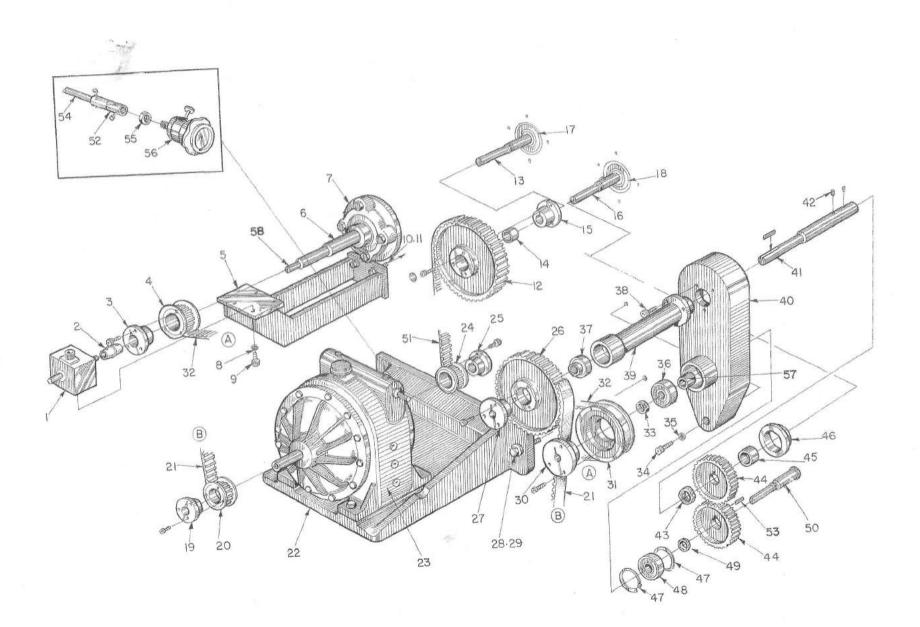

Camshaft Drive/Register Control

## List 3 Camshaft Drive/Register Control

| Key No. | Description                    | Part No.<br>4180 | Part No<br>418HE       | Part No<br>4180/418HE |
|---------|--------------------------------|------------------|------------------------|-----------------------|
| 1       | Gear                           |                  | B04180192              |                       |
| 2       | SHCS (F10087011-030)           |                  | 3/8 - 16 X 3/4         |                       |
| 3       | Sleeve                         |                  | A04180185              |                       |
| 4       | Dowel Pin (F10087277-030)      |                  | 1/2 X 1 1/4            |                       |
| 5       | Retaining Ring                 |                  | 04739                  | -                     |
| 6       | Bearing                        |                  | 25051                  |                       |
| 7       | Gear                           |                  | B04180786              |                       |
| 8       | Gear                           |                  | A04180186              |                       |
| 8A      | Gear                           |                  | A04180188              |                       |
| 9       | Gear                           | B04180189        |                        |                       |
| 10      | Gear                           | B04180191        |                        |                       |
| 11      | Bearing                        |                  | 25051                  |                       |
| 12      | Sleeve                         |                  | A04180184              |                       |
| 13      | Retaining Ring                 |                  | 04739                  |                       |
| 14      | Thrust Washer                  |                  | A10000360              |                       |
| 15      | Bushing                        |                  | 00507                  |                       |
| 16      | Pulley                         |                  | 00926                  |                       |
| 17      | Hex Hd. Bolt (F10087076-060)   |                  | 3/8 - 16 X 1 1/4       |                       |
| 18      | Lock Washer (F10087187-030)    |                  | 3/8                    |                       |
| 19      | Shelf-Pump                     |                  | C10115780              |                       |
| 20      | Clamp Bracket                  |                  | S00025369              |                       |
| 21      | Retaining Ring                 |                  | 01337                  |                       |
| 22      | Cam - Head                     |                  | B04180616              | 31                    |
| 23      | Belt                           |                  | 01059                  |                       |
| 24      | Cam - Shuttle                  |                  | C04180008              |                       |
| 25      | Roll Pin (F10087265-120)       |                  | 1/4 X 2"               |                       |
| 26      | Shaft                          |                  | C04180552              |                       |
| 27      | Shaft                          |                  | A04180554              | 1                     |
| 28      | Retaining Ring                 |                  | 01279                  |                       |
| 29      | Bearing                        |                  | 00336                  |                       |
| 30      | Retaining Ring                 |                  | 01279                  |                       |
| 31      | Knob                           |                  | A04180081              |                       |
| 32      | Pulley                         |                  | B04180555              |                       |
| 33      | Bushing                        |                  | B04180563              |                       |
| 34      | Pinion                         |                  | A04180410              |                       |
| 35      | Bearing                        |                  | 00336                  |                       |
| 36      | But. Hd. Screw (F10087060-020) |                  | 1/4 - 20 X 1/2         | ,                     |
| 37      | Bearing Retainer               |                  | B04180562              |                       |
| 38      | Gear                           |                  | B04180409              |                       |
| 38A     | Shaft                          |                  | A04180413              |                       |
| 39      | Slide                          |                  | A04180413<br>A04180560 | *                     |
| 10      | Bracket                        |                  | A04180559              | 1                     |
| 41      | SHCS (F10087007-050)           |                  | 1/4 - 20 X 7/8         |                       |
| 42      | Bearing                        |                  | 00272                  | 4.8                   |