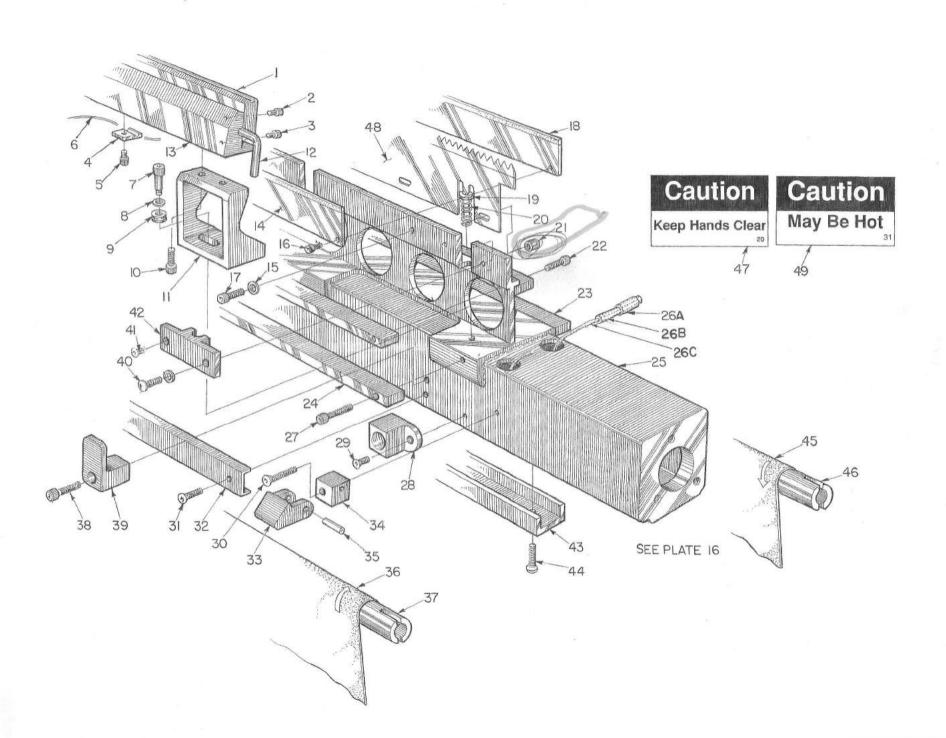

# Plate 2 Hydraulic Assembly

# List 2 Hydraulic Assembly

| Key No. | Description                        | Part No.<br>4180 | Part No.<br>418HE | Part No<br>4180/418HE                        |
|---------|------------------------------------|------------------|-------------------|----------------------------------------------|
| 1       | Wire Rope                          |                  |                   | 8221                                         |
| 2       | Hex Nut (F10087192-100)            |                  |                   | 1/2 - 13                                     |
| 3       | SHCS (F10087011-060)               |                  |                   | 3/8-16X1 1/4                                 |
| 4       | Frame R.H.                         | E10110600        |                   | 9/0 TOXT 1/4                                 |
| 5       | Fitting                            |                  |                   | 37523                                        |
| 6       | Fitting                            |                  |                   | 37530                                        |
| 7       | Pipe #1                            | C10117203        |                   | 07000                                        |
| 8       | Pipe #2                            | C10117202        |                   |                                              |
| 9       | Rear Skirt                         |                  | E101104671        |                                              |
| 10      | Screw Cable Adj.                   |                  | 2101101071        | A10052027                                    |
| 11      | Cover                              |                  |                   | E10110470                                    |
| 12      | Tank Cover                         |                  |                   | C10108417                                    |
| 13      | Gasket                             |                  |                   | C10108418                                    |
| 14      | Oil Filler Cap                     |                  | 7                 | 02095                                        |
| 15      | But. Hd. Screw (F10087066-030)     |                  |                   | 10-32X1/2"                                   |
| 16      | Oil Tank Screen                    |                  |                   | 37114                                        |
| 17      | But. Hd. Screw (F10087066-020)     |                  |                   | 10-32X3/8"                                   |
| 18      | Nipple                             | 2" X Close       |                   | H10090839                                    |
| 19      | Gage Level                         | 2 / 0.030        | 08225             | 1110090839                                   |
| £ 20    | Door                               |                  | 00223             | D10108453                                    |
| 21      | Tank                               |                  |                   | E10108353                                    |
| 22      | Skirt Rear RH                      |                  |                   | E10106353                                    |
| 23      | Valve                              |                  |                   | 36338                                        |
| 24      | But. Hd. Screw (F10087066-030)     |                  |                   | 10 - 32 X 1/2                                |
| 25      | Rubber Bumper                      |                  |                   | 02424                                        |
| 26      | Elbow (plug) 3/4                   | 3/4              |                   | 3/4" St E1                                   |
| 27      | Heat Exchanger                     | 3/1              |                   | 11294                                        |
| 28      | Hex Hd. Screw (F10087075-080)      |                  |                   | 5/16 - 18 X 1 1/2                            |
| 29      | Lock Washer (F10087187-020)        |                  |                   |                                              |
| 30      | Brkt. Top R.H.                     |                  |                   | 5/16                                         |
| 31      | Bumper                             |                  |                   | D10110466<br>02424                           |
| 32      | SHCS (F10087007-020)               |                  |                   | Tari America I (Consumeration Consumeration) |
| 33      | Rubber Bumper                      |                  |                   | 1/4 - 20 X 1/2                               |
| 34      | Air Inlet Bracket                  |                  |                   | 02424                                        |
|         | Bulkhead Connector                 |                  |                   | C10110471                                    |
| 36      | Fitting                            |                  |                   | A04180706                                    |
| 30      | Titting                            |                  | Disco             | 1/4 Poly X 1/4                               |
| 37      | Line                               |                  | Pipe              | 1 // D-I                                     |
| 38      | Nipple                             | 2 X 6            |                   | 1/4 Poly                                     |
|         | Filter (paper element #1686)       | 2 1 0            |                   | H10090839                                    |
|         | Elbow                              |                  |                   | 02193 (complete filter)                      |
|         |                                    |                  |                   | 37526                                        |
|         | Fitting Counting (Ninnle 2V alone) | 0 V 1 V 1        |                   | 37531                                        |
| 42      | Coupling (Nipple 2X close)         | 2 X 1 X 1        |                   | Bell Reducer                                 |
|         |                                    |                  |                   | (2" X 1" X 1")                               |

28,29 SEE PLATE 5 

Hydraulic Assembly Continued

List 2 Hydraulic Assy. cont.

|        |                              |                  | Lisi Z ilyara                   | one wasy. tom.        |
|--------|------------------------------|------------------|---------------------------------|-----------------------|
| Key No | . Description                | Part No.<br>4180 | Part No<br>418HE                | Part No<br>4180/418HE |
| 43     | Fitting                      |                  |                                 | 37521                 |
| 44     | Fitting                      |                  |                                 | 37531                 |
| 45     | Pipe                         | C10117537        |                                 |                       |
| 46     | Pipe                         | C10117538        |                                 |                       |
| 47     | Elbow (Plub w/Tap/A04180547  |                  |                                 | 1/4 Male X 1/4        |
|        |                              |                  |                                 | Female                |
| 48     | Gage                         |                  |                                 | 13469                 |
| 50     | Fitting                      |                  |                                 | 37531                 |
| 51     | Pipe                         | C10117538        |                                 |                       |
| 52     | Plug Fitting                 |                  |                                 | A10070517             |
| 53     | Valve-Relief                 |                  |                                 | 02378                 |
| 54     | Line #5                      | D10117206        |                                 | 02070                 |
| 55     | Plate Sub (Relief Valve)     |                  |                                 | C04180030             |
| 56     | Line #4                      |                  |                                 | C10112747             |
| 57     | Head Pump                    |                  | 16                              | A10021111             |
| 58     | Motor (Part of #60)          |                  |                                 | 21656                 |
| 59     | Coupling                     |                  |                                 | 05400                 |
| 60     | Motor                        |                  |                                 | 21656                 |
| 61     | Coupling                     |                  | 1                               | A04180289             |
| 62     | Cable (casing A10020255)     |                  |                                 | B04180420-33          |
| 63     | Elbow                        |                  |                                 | 37528                 |
| 64     | Fitting                      |                  |                                 | 37528                 |
| 66     | Plug                         | A04180547        |                                 | 37331                 |
| 67     | Screw, Sub Plate             | 710 11005 17     |                                 | A04180029             |
| 68     | Fitting                      |                  |                                 | 37531                 |
| 69     | Line #7                      | C10112745        |                                 | 37331                 |
| 70     | Plug Fitting                 | 0101127-15       |                                 | A10070517             |
| 71     | Plate Sub (Relief Valve)     |                  |                                 | C04180030             |
| 72     | Valve - Relief               |                  |                                 | 02378                 |
| 73     | Tee Fitting                  |                  |                                 |                       |
| 74     | Fitting                      |                  |                                 | 37527                 |
| 75     | Fitting (Part of #70)        |                  |                                 | 37523                 |
| 76     | Hex Hd Screw (F10087076-070) |                  | 3/8 - 16 X 1 1/2                | A10070517             |
| 77     | Washer (F10087187-030)       |                  | 사람은 자꾸 사람들이 보고 하면 가장 하면 가게 되었다. |                       |
| 78     | Line #3                      | D10117207        | 3/8                             |                       |
| 79     | Line #13                     | B10088864        |                                 |                       |
| 80     | Line #14                     | C10112746        |                                 |                       |
| 81     | Shelf - Pump                 |                  |                                 |                       |
| 82     | O-Ring                       | C10115780        |                                 | 01005                 |
| 83     |                              |                  |                                 | 01206                 |
| 84     | Pump Shuttle<br>Line #13     | D100000C4        |                                 | A10021212             |
| 85     |                              | B10088864        |                                 | 27504                 |
| 100000 | Elbow                        |                  |                                 | 37524                 |
| 86     | Fitting (Part of 85)         | D04000000        | D0.4000000                      | 37524                 |
| 87     | Adjusting Arm                | B04000080        | B04000080                       |                       |