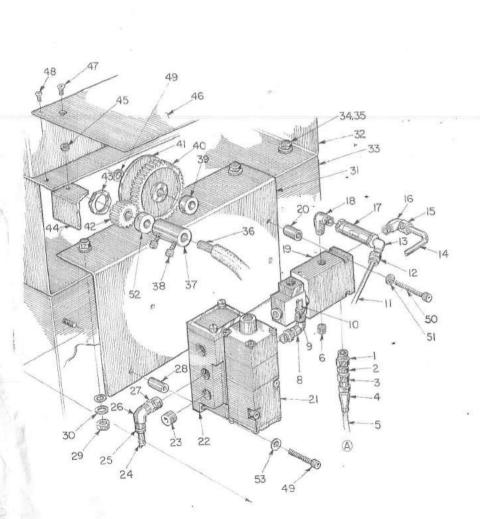

# Plate 2 Hydraulic Assembly

# List 2 Hydraulic Assembly

| Key No. | Description                        | Part No.<br>4180 | Part No.<br>418HE | Part No<br>4180/418HE                        |
|---------|------------------------------------|------------------|-------------------|----------------------------------------------|
| 1       | Wire Rope                          |                  |                   | 8221                                         |
| 2       | Hex Nut (F10087192-100)            |                  |                   | 1/2 - 13                                     |
| 3       | SHCS (F10087011-060)               |                  |                   | 3/8-16X1 1/4                                 |
| 4       | Frame R.H.                         | E10110600        |                   | 9/0 TOXT 1/4                                 |
| 5       | Fitting                            |                  |                   | 37523                                        |
| 6       | Fitting                            |                  |                   | 37530                                        |
| 7       | Pipe #1                            | C10117203        |                   | 07000                                        |
| 8       | Pipe #2                            | C10117202        |                   |                                              |
| 9       | Rear Skirt                         |                  | E101104671        |                                              |
| 10      | Screw Cable Adj.                   |                  | 2101101071        | A10052027                                    |
| 11      | Cover                              |                  |                   | E10110470                                    |
| 12      | Tank Cover                         |                  |                   | C10108417                                    |
| 13      | Gasket                             |                  |                   | C10108418                                    |
| 14      | Oil Filler Cap                     |                  | 7                 | 02095                                        |
| 15      | But. Hd. Screw (F10087066-030)     |                  |                   | 10-32X1/2"                                   |
| 16      | Oil Tank Screen                    |                  |                   | 37114                                        |
| 17      | But. Hd. Screw (F10087066-020)     |                  |                   | 10-32X3/8"                                   |
| 18      | Nipple                             | 2" X Close       |                   | H10090839                                    |
| 19      | Gage Level                         | 2 / 0.030        | 08225             | 1110090839                                   |
| £ 20    | Door                               |                  | 00223             | D10108453                                    |
| 21      | Tank                               |                  |                   | E10108353                                    |
| 22      | Skirt Rear RH                      |                  |                   | E10106353                                    |
| 23      | Valve                              |                  |                   | 36338                                        |
| 24      | But. Hd. Screw (F10087066-030)     |                  |                   | 10 - 32 X 1/2                                |
| 25      | Rubber Bumper                      |                  |                   | 02424                                        |
| 26      | Elbow (plug) 3/4                   | 3/4              |                   | 3/4" St E1                                   |
| 27      | Heat Exchanger                     | 3/1              |                   | 11294                                        |
| 28      | Hex Hd. Screw (F10087075-080)      |                  |                   | 5/16 - 18 X 1 1/2                            |
| 29      | Lock Washer (F10087187-020)        |                  |                   |                                              |
| 30      | Brkt. Top R.H.                     |                  |                   | 5/16                                         |
| 31      | Bumper                             |                  |                   | D10110466<br>02424                           |
| 32      | SHCS (F10087007-020)               |                  |                   | Tari America I (Consumeration Consumeration) |
| 33      | Rubber Bumper                      |                  |                   | 1/4 - 20 X 1/2                               |
| 34      | Air Inlet Bracket                  |                  |                   | 02424                                        |
|         | Bulkhead Connector                 |                  |                   | C10110471                                    |
| 36      | Fitting                            |                  |                   | A04180706                                    |
| 30      | Titting                            |                  | Disco             | 1/4 Poly X 1/4                               |
| 37      | Line                               |                  | Pipe              | 1 // D-I                                     |
| 38      | Nipple                             | 2 X 6            |                   | 1/4 Poly                                     |
|         | Filter (paper element #1686)       | 2 1 0            |                   | H10090839                                    |
|         | Elbow                              |                  |                   | 02193 (complete filter)                      |
|         |                                    |                  |                   | 37526                                        |
|         | Fitting Counting (Ninnle 2V alone) | 0 V 1 V 1        |                   | 37531                                        |
| 42      | Coupling (Nipple 2X close)         | 2 X 1 X 1        |                   | Bell Reducer                                 |
|         |                                    |                  |                   | (2" X 1" X 1")                               |

28,29 SEE PLATE 5 

Hydraulic Assembly Continued

List 2 Hydraulic Assy. cont.

|        |                              |                  | Lisi Z ilyara                   | one wasy. tom.        |
|--------|------------------------------|------------------|---------------------------------|-----------------------|
| Key No | . Description                | Part No.<br>4180 | Part No<br>418HE                | Part No<br>4180/418HE |
| 43     | Fitting                      |                  |                                 | 37521                 |
| 44     | Fitting                      |                  |                                 | 37531                 |
| 45     | Pipe                         | C10117537        |                                 |                       |
| 46     | Pipe                         | C10117538        |                                 |                       |
| 47     | Elbow (Plub w/Tap/A04180547  |                  |                                 | 1/4 Male X 1/4        |
|        |                              |                  |                                 | Female                |
| 48     | Gage                         |                  |                                 | 13469                 |
| 50     | Fitting                      |                  |                                 | 37531                 |
| 51     | Pipe                         | C10117538        |                                 |                       |
| 52     | Plug Fitting                 |                  |                                 | A10070517             |
| 53     | Valve-Relief                 |                  |                                 | 02378                 |
| 54     | Line #5                      | D10117206        |                                 | 02070                 |
| 55     | Plate Sub (Relief Valve)     |                  |                                 | C04180030             |
| 56     | Line #4                      |                  |                                 | C10112747             |
| 57     | Head Pump                    |                  | 16                              | A10021111             |
| 58     | Motor (Part of #60)          |                  |                                 | 21656                 |
| 59     | Coupling                     |                  |                                 | 05400                 |
| 60     | Motor                        |                  |                                 | 21656                 |
| 61     | Coupling                     |                  | 1                               | A04180289             |
| 62     | Cable (casing A10020255)     |                  |                                 | B04180420-33          |
| 63     | Elbow                        |                  |                                 | 37528                 |
| 64     | Fitting                      |                  |                                 | 37528                 |
| 66     | Plug                         | A04180547        |                                 | 37331                 |
| 67     | Screw, Sub Plate             | 710 11005 17     |                                 | A04180029             |
| 68     | Fitting                      |                  |                                 | 37531                 |
| 69     | Line #7                      | C10112745        |                                 | 37331                 |
| 70     | Plug Fitting                 | 0101127-15       |                                 | A10070517             |
| 71     | Plate Sub (Relief Valve)     |                  |                                 | C04180030             |
| 72     | Valve - Relief               |                  |                                 | 02378                 |
| 73     | Tee Fitting                  |                  |                                 |                       |
| 74     | Fitting                      |                  |                                 | 37527                 |
| 75     | Fitting (Part of #70)        |                  |                                 | 37523                 |
| 76     | Hex Hd Screw (F10087076-070) |                  | 3/8 - 16 X 1 1/2                | A10070517             |
| 77     | Washer (F10087187-030)       |                  | 사람은 자꾸 사람들이 보고 하면 가장 하면 가게 되었다. |                       |
| 78     | Line #3                      | D10117207        | 3/8                             |                       |
| 79     | Line #13                     | B10088864        |                                 |                       |
| 80     | Line #14                     | C10112746        |                                 |                       |
| 81     | Shelf - Pump                 |                  |                                 |                       |
| 82     | O-Ring                       | C10115780        |                                 | 01005                 |
| 83     |                              |                  |                                 | 01206                 |
| 84     | Pump Shuttle<br>Line #13     | D100000C4        |                                 | A10021212             |
| 85     |                              | B10088864        |                                 | 27504                 |
| 100000 | Elbow                        |                  |                                 | 37524                 |
| 86     | Fitting (Part of 85)         | D04000000        | D0.4000000                      | 37524                 |
| 87     | Adjusting Arm                | B04000080        | B04000080                       |                       |