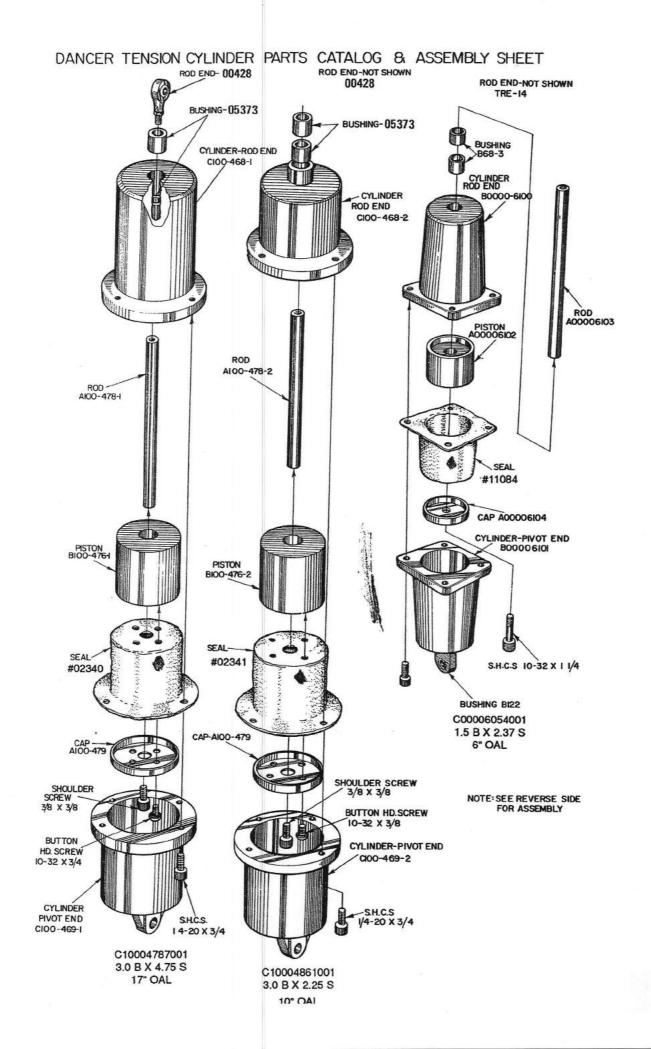

# DANCER TENSION CYLINDER-ASSEMBLY DRAWING

TYPICAL DRAWING-NOT FOR REORDERING PARTS