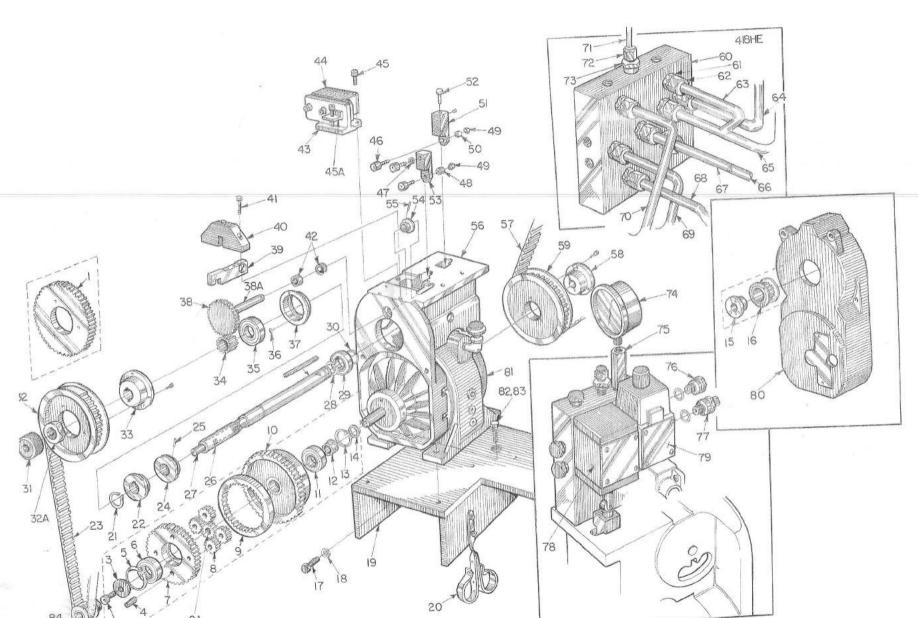

#### **List 1 Controls**

| Key No. | Description              | Part No.<br>4180 | Part No<br>418HE | Part No<br>4180/418HE |
|---------|--------------------------|------------------|------------------|-----------------------|
| 1       | Bell Gong                |                  |                  | 03864/3901            |
|         | SHCS (F10087006-030)     |                  |                  | 10-32X3/4             |
| 2 3     | Cover - RH               |                  |                  | D10108453             |
| 4       | Latch - RH               |                  |                  | A00040001-001         |
|         | Latch - LH               |                  |                  | A00040001-002         |
| 5       | Bracket                  |                  |                  | D10110466             |
| 6       | Rubber Bumper            |                  |                  | 02424                 |
| 7       | Door                     |                  |                  | C10064225             |
|         | Knob (washer 04801)      |                  |                  | 02545                 |
| 8       | Roll Pin (F10087262-060) |                  |                  | 1/8 X 1               |
| 10      | Door                     |                  |                  | E10120235             |
| 11      | Plate                    |                  |                  | E10110470             |
| 12      | Cabinet                  |                  |                  | D10110464             |
| 13      | Brace                    |                  | 1.0              | D10110465             |
| 14      | Consolet                 |                  |                  | D10108449             |
| 15      | Name Plate               | -05986           |                  |                       |
| 16      | Switch, Dics.            | 38640            |                  | ľ                     |
| 17      | Switch Push/Pull         | 08545            |                  |                       |
| 18      | Switch Push/Pull         | 08545            |                  | -                     |
| 19      | Pot (dial 33989)         | 31072            |                  |                       |
| .)      | Pot (Dial Pot 33989)     | 00139            |                  |                       |
| 21      | Switch Push/Pull         | 38643            |                  |                       |
| 22      | Counter Needs to be pro- | 39286            |                  |                       |
| 23      | Counter / grammed before | 39286            |                  |                       |
| 24      | Counter shipping         | 31040            |                  | 1                     |
| 25      | Controller               | 36188            |                  |                       |
| 26      | Controller               | 36188            |                  |                       |
| 27      | Controller               | 36188            |                  |                       |
| 28      | Selector Switch          | 31077            |                  |                       |
| 29      | Selector Switch          | 31077            |                  |                       |
| 30      | Selector Switch          | 31077            |                  |                       |
| 31      | Selector Switch          | 02956            | 1                |                       |
| 32      | Pot                      | 06013            |                  |                       |
| 33      | Push/Pull Switch         | 01383            |                  | 1                     |
| 34      | Selector Switch          | 01383            |                  |                       |
| 35      | Controls Plate           | D40051067        |                  | 1                     |
| 36      | Gage                     |                  |                  | 02255                 |
| 37      | Pressure Regulator       |                  |                  | 02312                 |
| 38      | But. Hd. Screw           |                  |                  | A04180364             |
|         | Pointer Shaft            |                  |                  | A04180363             |
| 3       | Knob                     |                  |                  | 02540                 |
|         | Bushing                  |                  |                  | A04180291             |
|         | Hex Nut                  |                  |                  | A04180794             |
|         | Shaft                    |                  |                  | A04180387             |

#### List 1 Controls continued

| Key No.                                                                                                                                                  | Description                                                                                                                                                                                                                                                                                                                                                                                         | Part No.<br>4180   | Part No<br>418HE                                                                                                                                      | Part No<br>4180/418HE       |
|----------------------------------------------------------------------------------------------------------------------------------------------------------|-----------------------------------------------------------------------------------------------------------------------------------------------------------------------------------------------------------------------------------------------------------------------------------------------------------------------------------------------------------------------------------------------------|--------------------|-------------------------------------------------------------------------------------------------------------------------------------------------------|-----------------------------|
| 40<br>41<br>42<br>43<br>44<br>45<br>46<br>47<br>48<br>49<br>50<br>51<br>52<br>53<br>54<br>55<br>56<br>57<br>58<br>60<br>61<br>62<br>63<br>64<br>65<br>66 | Panel Push/Pull Switch Push/Pull Switch Selector Switch Push/Pull Switch Meter Counter Controller Controller Controller Pot (Name Plate 05519) Selector Switch Pot (Dial 33989) Switch - Push/Pull Selector Switch Controller Gauge - 0-60 Regulator (See #38-39) Pointer (See #38-39) Gage Plate Plate Selector Switch Selector Switch Selector Switch Toggle Switch Selector Switch Folder Holder | D10109665<br>02956 | D40051071 08545 08545 02956 38643 36473 36472 36188 36188 36188 05862 02956 00139 08201 01383 B04180132  02313 A04180363 D10109665  02956 39641 02956 | 02255<br>02313<br>A04180363 |
| -                                                                                                                                                        |                                                                                                                                                                                                                                                                                                                                                                                                     |                    |                                                                                                                                                       |                             |
| )                                                                                                                                                        |                                                                                                                                                                                                                                                                                                                                                                                                     |                    |                                                                                                                                                       |                             |

# List 2 Hydraulic Assembly

| Key No. | Description                        | Part No.<br>4180 | Part No.<br>418HE | Part No<br>4180/418HE                        |
|---------|------------------------------------|------------------|-------------------|----------------------------------------------|
| 1       | Wire Rope                          |                  |                   | 8221                                         |
| 2       | Hex Nut (F10087192-100)            |                  |                   | 1/2 - 13                                     |
| 3       | SHCS (F10087011-060)               |                  |                   | 3/8-16X1 1/4                                 |
| 4       | Frame R.H.                         | E10110600        |                   | 9/0 TOXT 1/4                                 |
| 5       | Fitting                            |                  |                   | 37523                                        |
| 6       | Fitting                            |                  |                   | 37530                                        |
| 7       | Pipe #1                            | C10117203        |                   | 07000                                        |
| 8       | Pipe #2                            | C10117202        |                   |                                              |
| 9       | Rear Skirt                         |                  | E101104671        |                                              |
| 10      | Screw Cable Adj.                   |                  | 2101101071        | A10052027                                    |
| 11      | Cover                              |                  |                   | E10110470                                    |
| 12      | Tank Cover                         |                  |                   | C10108417                                    |
| 13      | Gasket                             |                  |                   | C10108418                                    |
| 14      | Oil Filler Cap                     |                  | 7                 | 02095                                        |
| 15      | But. Hd. Screw (F10087066-030)     |                  |                   | 10-32X1/2"                                   |
| 16      | Oil Tank Screen                    |                  |                   | 37114                                        |
| 17      | But. Hd. Screw (F10087066-020)     |                  |                   | 10-32X3/8"                                   |
| 18      | Nipple                             | 2" X Close       |                   | H10090839                                    |
| 19      | Gage Level                         | 2 / 0.030        | 08225             | 1110090839                                   |
| £ 20    | Door                               |                  | 00223             | D10108453                                    |
| 21      | Tank                               |                  |                   | E10108353                                    |
| 22      | Skirt Rear RH                      |                  |                   | E10106353                                    |
| 23      | Valve                              |                  |                   | 36338                                        |
| 24      | But. Hd. Screw (F10087066-030)     |                  |                   | 10 - 32 X 1/2                                |
| 25      | Rubber Bumper                      |                  |                   | 02424                                        |
| 26      | Elbow (plug) 3/4                   | 3/4              |                   | 3/4" St E1                                   |
| 27      | Heat Exchanger                     | 3/1              |                   | 11294                                        |
| 28      | Hex Hd. Screw (F10087075-080)      |                  |                   | 5/16 - 18 X 1 1/2                            |
| 29      | Lock Washer (F10087187-020)        |                  |                   |                                              |
| 30      | Brkt. Top R.H.                     |                  |                   | 5/16                                         |
| 31      | Bumper                             |                  |                   | D10110466<br>02424                           |
| 32      | SHCS (F10087007-020)               |                  |                   | Tari America I (Consumeration Consumeration) |
| 33      | Rubber Bumper                      |                  |                   | 1/4 - 20 X 1/2                               |
| 34      | Air Inlet Bracket                  |                  |                   | 02424                                        |
|         | Bulkhead Connector                 |                  |                   | C10110471                                    |
| 36      | Fitting                            |                  |                   | A04180706                                    |
| 30      | Titting                            |                  | Disco             | 1/4 Poly X 1/4                               |
| 37      | Line                               |                  | Pipe              | 1 // D-I                                     |
| 38      | Nipple                             | 2 X 6            |                   | 1/4 Poly                                     |
|         | Filter (paper element #1686)       | 2 1 0            |                   | H10090839                                    |
|         | Elbow                              |                  |                   | 02193 (complete filter)                      |
|         |                                    |                  |                   | 37526                                        |
|         | Fitting Counting (Ninnle 2V alone) | 0 V 1 V 1        |                   | 37531                                        |
| 42      | Coupling (Nipple 2X close)         | 2 X 1 X 1        |                   | Bell Reducer                                 |
|         |                                    |                  |                   | (2" X 1" X 1")                               |

28,29 SEE PLATE 5 

Hydraulic Assembly Continued

List 2 Hydraulic Assy. cont.

|        |                              |                  | Lisi Z ilyara                   | one wasy. tom.        |
|--------|------------------------------|------------------|---------------------------------|-----------------------|
| Key No | . Description                | Part No.<br>4180 | Part No<br>418HE                | Part No<br>4180/418HE |
| 43     | Fitting                      |                  |                                 | 37521                 |
| 44     | Fitting                      |                  |                                 | 37531                 |
| 45     | Pipe                         | C10117537        |                                 |                       |
| 46     | Pipe                         | C10117538        |                                 |                       |
| 47     | Elbow (Plub w/Tap/A04180547  |                  |                                 | 1/4 Male X 1/4        |
|        |                              |                  |                                 | Female                |
| 48     | Gage                         |                  |                                 | 13469                 |
| 50     | Fitting                      |                  |                                 | 37531                 |
| 51     | Pipe                         | C10117538        |                                 |                       |
| 52     | Plug Fitting                 |                  |                                 | A10070517             |
| 53     | Valve-Relief                 |                  |                                 | 02378                 |
| 54     | Line #5                      | D10117206        |                                 | 02070                 |
| 55     | Plate Sub (Relief Valve)     |                  |                                 | C04180030             |
| 56     | Line #4                      |                  |                                 | C10112747             |
| 57     | Head Pump                    |                  | 16                              | A10021111             |
| 58     | Motor (Part of #60)          |                  |                                 | 21656                 |
| 59     | Coupling                     |                  |                                 | 05400                 |
| 60     | Motor                        |                  |                                 | 21656                 |
| 61     | Coupling                     |                  | 1                               | A04180289             |
| 62     | Cable (casing A10020255)     |                  |                                 | B04180420-33          |
| 63     | Elbow                        |                  |                                 | 37528                 |
| 64     | Fitting                      |                  |                                 | 37528                 |
| 66     | Plug                         | A04180547        |                                 | 37331                 |
| 67     | Screw, Sub Plate             | 710 11005 17     |                                 | A04180029             |
| 68     | Fitting                      |                  |                                 | 37531                 |
| 69     | Line #7                      | C10112745        |                                 | 37331                 |
| 70     | Plug Fitting                 | 0101127-15       |                                 | A10070517             |
| 71     | Plate Sub (Relief Valve)     |                  |                                 | C04180030             |
| 72     | Valve - Relief               |                  |                                 | 02378                 |
| 73     | Tee Fitting                  |                  |                                 |                       |
| 74     | Fitting                      |                  |                                 | 37527                 |
| 75     | Fitting (Part of #70)        |                  |                                 | 37523                 |
| 76     | Hex Hd Screw (F10087076-070) |                  | 3/8 - 16 X 1 1/2                | A10070517             |
| 77     | Washer (F10087187-030)       |                  | 사람은 자꾸 사람들이 보고 하면 가장 하면 가게 되었다. |                       |
| 78     | Line #3                      | D10117207        | 3/8                             |                       |
| 79     | Line #13                     | B10088864        |                                 |                       |
| 80     | Line #14                     | C10112746        |                                 |                       |
| 81     | Shelf - Pump                 |                  |                                 |                       |
| 82     | O-Ring                       | C10115780        |                                 | 01005                 |
| 83     |                              |                  |                                 | 01206                 |
| 84     | Pump Shuttle<br>Line #13     | D100000C4        |                                 | A10021212             |
| 85     |                              | B10088864        |                                 | 27504                 |
| 100000 | Elbow                        |                  |                                 | 37524                 |
| 86     | Fitting (Part of 85)         | D04000000        | D0.4000000                      | 37524                 |
| 87     | Adjusting Arm                | B04000080        | B04000080                       |                       |

## List 3 Camshaft Drive/Register Control

| Key No. | Description                    | Part No.<br>4180 | Part No<br>418HE       | Part No<br>4180/418HE |
|---------|--------------------------------|------------------|------------------------|-----------------------|
| 1       | Gear                           |                  | B04180192              |                       |
| 2       | SHCS (F10087011-030)           |                  | 3/8 - 16 X 3/4         |                       |
| 3       | Sleeve                         |                  | A04180185              |                       |
| 4       | Dowel Pin (F10087277-030)      |                  | 1/2 X 1 1/4            |                       |
| 5       | Retaining Ring                 |                  | 04739                  | -                     |
| 6       | Bearing                        |                  | 25051                  |                       |
| 7       | Gear                           |                  | B04180786              |                       |
| 8       | Gear                           |                  | A04180186              |                       |
| 8A      | Gear                           |                  | A04180188              |                       |
| 9       | Gear                           | B04180189        |                        |                       |
| 10      | Gear                           | B04180191        |                        |                       |
| 11      | Bearing                        |                  | 25051                  |                       |
| 12      | Sleeve                         |                  | A04180184              |                       |
| 13      | Retaining Ring                 |                  | 04739                  |                       |
| 14      | Thrust Washer                  |                  | A10000360              |                       |
| 15      | Bushing                        |                  | 00507                  |                       |
| 16      | Pulley                         |                  | 00926                  |                       |
| 17      | Hex Hd. Bolt (F10087076-060)   |                  | 3/8 - 16 X 1 1/4       |                       |
| 18      | Lock Washer (F10087187-030)    |                  | 3/8                    |                       |
| 19      | Shelf-Pump                     |                  | C10115780              |                       |
| 20      | Clamp Bracket                  |                  | S00025369              |                       |
| 21      | Retaining Ring                 |                  | 01337                  |                       |
| 22      | Cam - Head                     |                  | B04180616              | 31                    |
| 23      | Belt                           |                  | 01059                  |                       |
| 24      | Cam - Shuttle                  |                  | C04180008              |                       |
| 25      | Roll Pin (F10087265-120)       |                  | 1/4 X 2"               |                       |
| 26      | Shaft                          |                  | C04180552              |                       |
| 27      | Shaft                          |                  | A04180554              | 1                     |
| 28      | Retaining Ring                 |                  | 01279                  |                       |
| 29      | Bearing                        |                  | 00336                  |                       |
| 30      | Retaining Ring                 |                  | 01279                  |                       |
| 31      | Knob                           |                  | A04180081              |                       |
| 32      | Pulley                         |                  | B04180555              |                       |
| 33      | Bushing                        |                  | B04180563              |                       |
| 34      | Pinion                         |                  | A04180410              |                       |
| 35      | Bearing                        |                  | 00336                  |                       |
| 36      | But. Hd. Screw (F10087060-020) |                  | 1/4 - 20 X 1/2         | ,                     |
| 37      | Bearing Retainer               |                  | B04180562              |                       |
| 38      | Gear                           |                  | B04180409              |                       |
| 38A     | Shaft                          |                  | A04180413              |                       |
| 39      | Slide                          |                  | A04180413<br>A04180560 | *                     |
| 10      | Bracket                        |                  | A04180559              | 1                     |
| 41      | SHCS (F10087007-050)           |                  | 1/4 - 20 X 7/8         |                       |
| 42      | Bearing                        |                  | 00272                  | 4.8                   |