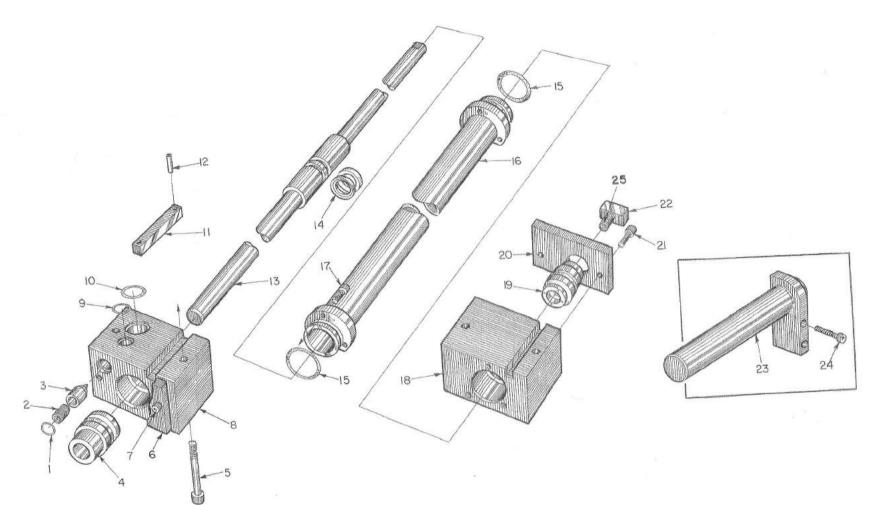

|                             |  |





List 9 Shuttle Cylinder

|                     | risi 3 suotite chimaei |                  |                            |
|---------------------|------------------------|------------------|----------------------------|
| Key No. Description | Part No.<br>4180       | Part No<br>418HE | Part No<br>4180/418HE      |
| 1 O-Ring            |                        |                  | 1187<br>04558<br>A10041833 |
|                     |                        | Q2097            | 3/8 - 16 X 2 1/4           |
|                     |                        |                  |                            |
|                     |                        |                  |                            |
|                     |                        |                  | -0 V 2/A