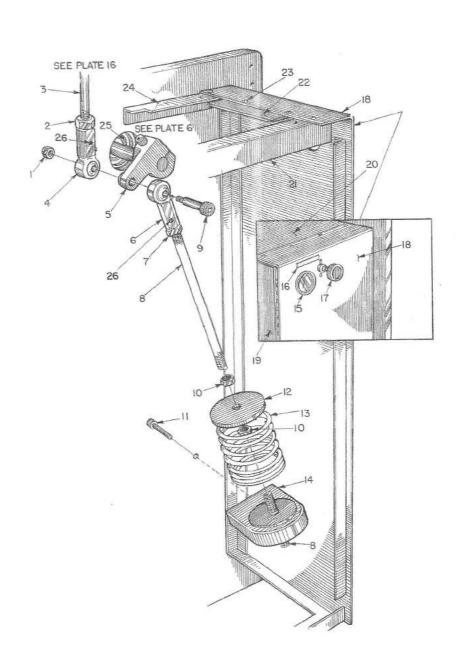

|                  |                                                                                                                                                                                             |
|                                                                                      |                                                                                                                                                                                                                                   |                  |                  |                                                                                                                                                                                             |

#### Plate 11 Head Lift Assembly



### List 11 Head Lift Assembly

| Key No.                                                                                                                                         | Description                                                                                                                                                                                                                                                                                                                                                                                                                | Part No.<br>4180 | Part No<br>418HE | Part No<br>4180/418HE