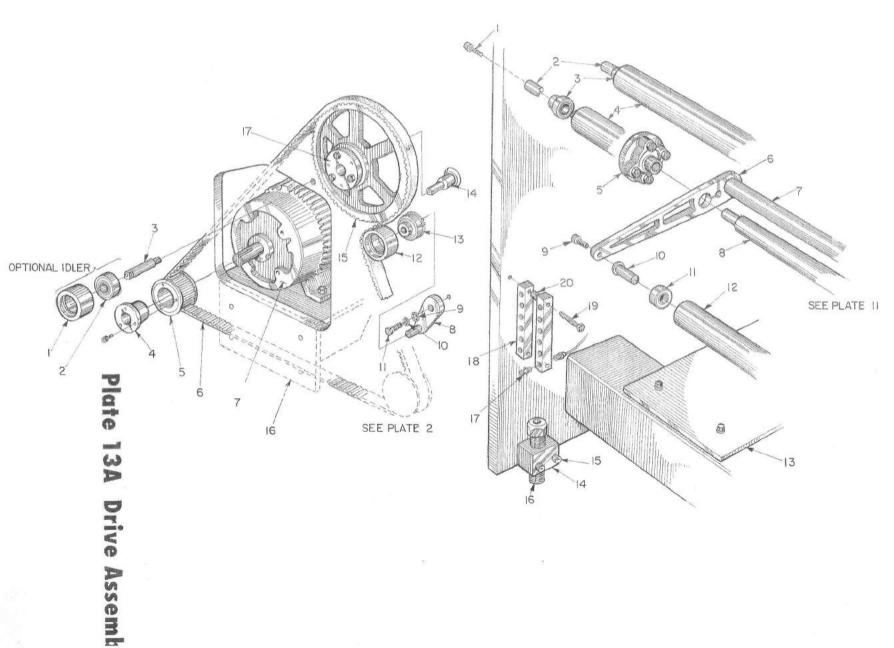

|                  |                                                                                                                                                                                  |                       |
|                                                                                  |                                                                                                                                                                                              |                  |                                                                                                                                                                                  |                       |

Dancer Assembly



#### List 13 Dancer Assembly

#### **List 13A Drive Assembly**

| 1  | Idler (Belt 01110)           |           | A10000109        |  |
|----|------------------------------|-----------|------------------|--|
| 2  | Bearing                      |           | 02540            |  |
| 2  | Idler Shaft                  |           | 13494            |  |
| 4  | Bushing                      |           | As per           |  |
| 5  | Pulley                       |           | As per           |  |
| 6  | Belt                         |           | As per           |  |
| 7  | Drive Motor                  |           | See motor        |  |
| 8  | Idler Bracket                |           | B04000083-006    |  |
| 8  | Washer, Lock (F10087187-050) |           | 1/2              |  |
| 10 | Washer,