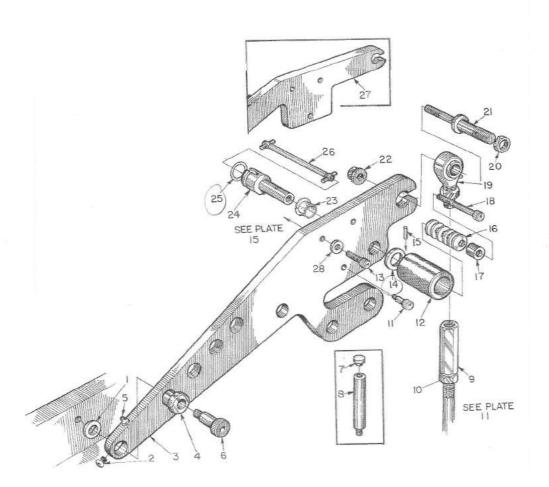

Camshaft Drive/Register Control

## List 3 Camshaft Drive/Register Control

| Key No. | Description                    | Part No.<br>4180 | Part No<br>418HE       | Part No<br>4180/418HE |
|---------|--------------------------------|------------------|------------------------|-----------------------|
| 1       | Gear                           |                  | B04180192              |                       |
| 2       | SHCS (F10087011-030)           |                  | 3/8 - 16 X 3/4         |                       |
| 3       | Sleeve                         |                  | A04180185              |                       |
| 4       | Dowel Pin (F10087277-030)      |                  | 1/2 X 1 1/4            |                       |
| 5       | Retaining Ring                 |                  | 04739                  | -                     |
| 6       | Bearing                        |                  | 25051                  |                       |
| 7       | Gear                           |                  | B04180786              |                       |
| 8       | Gear                           |                  | A04180186              |                       |
| 8A      | Gear                           |                  | A04180188              |                       |
| 9       | Gear                           | B04180189        |                        |                       |
| 10      | Gear                           | B04180191        |                        |                       |
| 11      | Bearing                        |                  | 25051                  |                       |
| 12      | Sleeve                         |                  | A04180184              |                       |
| 13      | Retaining Ring                 |                  | 04739                  |                       |
| 14      | Thrust Washer                  |                  | A10000360              |                       |
| 15      | Bushing                        |                  | 00507                  |                       |
| 16      | Pulley                         |                  | 00926                  |                       |
| 17      | Hex Hd. Bolt (F10087076-060)   |                  | 3/8 - 16 X 1 1/4       |                       |
| 18      | Lock Washer (F10087187-030)    |                  | 3/8                    |                       |
| 19      | Shelf-Pump                     |                  | C10115780              |                       |
| 20      | Clamp Bracket                  |                  | S00025369              |                       |
| 21      | Retaining Ring                 |                  | 01337                  |                       |
| 22      | Cam - Head                     |                  | B04180616              | 31                    |
| 23      | Belt                           |                  | 01059                  |                       |
| 24      | Cam - Shuttle                  |                  | C04180008              |                       |
| 25      | Roll Pin (F10087265-120)       |                  | 1/4 X 2"               |                       |
| 26      | Shaft                          |                  | C04180552              |                       |
| 27      | Shaft                          |                  | A04180554              | 1                     |
| 28      | Retaining Ring                 |                  | 01279                  |                       |
| 29      | Bearing                        |                  | 00336                  |                       |
| 30      | Retaining Ring                 |                  | 01279                  |                       |
| 31      | Knob                           |                  | A04180081              |                       |
| 32      | Pulley                         |                  | B04180555              |                       |
| 33      | Bushing                        |                  | B04180563              |                       |
| 34      | Pinion                         |                  | A04180410              |                       |
| 35      | Bearing                        |                  | 00336                  |                       |
| 36      | But. Hd. Screw (F10087060-020) |                  | 1/4 - 20 X 1/2         | ,                     |
| 37      | Bearing Retainer               |                  | B04180562              |                       |
| 38      | Gear                           |                  | B04180409              |                       |
| 38A     | Shaft                          |                  | A04180413              |                       |
| 39      | Slide                          |                  | A04180413<br>A04180560 | *                     |
| 10      | Bracket                        |                  | A04180559              | 1                     |
| 41      | SHCS (F10087007-050)           |                  | 1/4 - 20 X 7/8         |                       |
| 42      | Bearing                        |                  | 00272                  | 4.8                   |