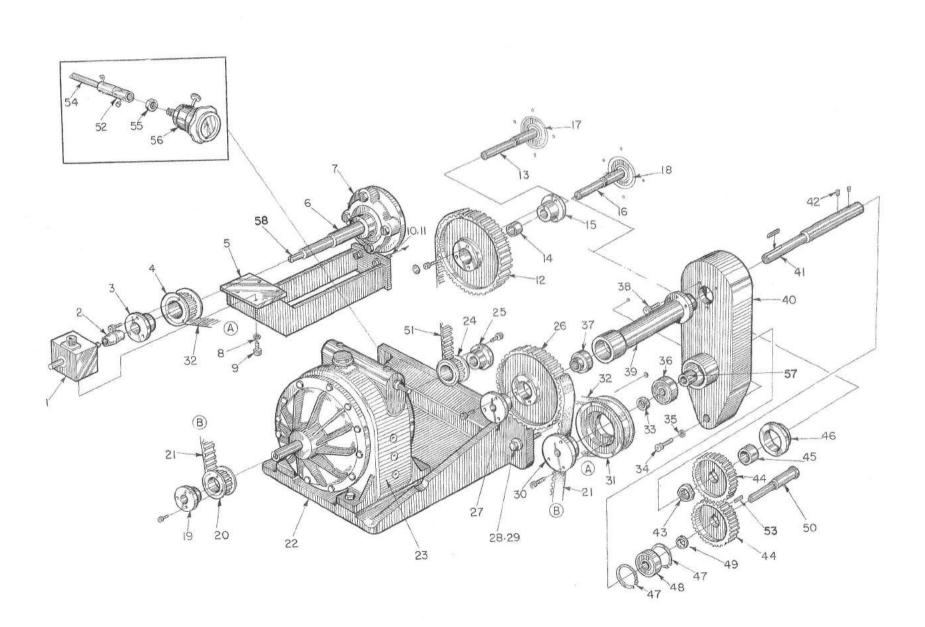

Camshaft Drive/Register Control

## List 3 Camshaft Drive/Register Control

| Key No. | Description                    | Part No.<br>4180 | Part No<br>418HE       | Part No<br>4180/418HE |
|---------|--------------------------------|------------------|------------------------|-----------------------|
| 1       | Gear                           |                  | B04180192              |                       |
| 2       | SHCS (F10087011-030)           |                  | 3/8 - 16 X 3/4         |                       |
| 3       | Sleeve                         |                  | A04180185              |                       |
| 4       | Dowel Pin (F10087277-030)      |                  | 1/2 X 1 1/4            |                       |
| 5       | Retaining Ring                 |                  | 04739                  | -                     |
| 6       | Bearing                        |                  | 25051                  |                       |
| 7       | Gear                           |                  | B04180786              |                       |
| 8       | Gear                           |                  | A04180186              |                       |
| 8A      | Gear                           |                  | A04180188              |                       |
| 9       | Gear                           | B04180189        |                        |                       |
| 10      | Gear                           | B04180191        |                        |                       |
| 11      | Bearing                        |                  | 25051                  |                       |
| 12      | Sleeve                         |                  | A04180184              |                       |
| 13      | Retaining Ring                 |                  | 04739                  |                       |
| 14      | Thrust Washer                  |                  | A10000360              |                       |
| 15      | Bushing                        |                  | 00507                  |                       |
| 16      | Pulley                         |                  | 00926                  |                       |
| 17      | Hex Hd. Bolt (F10087076-060)   |                  | 3/8 - 16 X 1 1/4       |                       |
| 18      | Lock Washer (F10087187-030)    |                  | 3/8                    |                       |
| 19      | Shelf-Pump                     |                  | C10115780              |                       |
| 20      | Clamp Bracket                  |                  | S00025369              |                       |
| 21      | Retaining Ring                 |                  | 01337                  |                       |
| 22      | Cam - Head                     |                  | B04180616              | 31                    |
| 23      | Belt                           |                  | 01059                  |                       |
| 24      | Cam - Shuttle                  |                  | C04180008              |                       |
| 25      | Roll Pin (F10087265-120)       |                  | 1/4 X 2"               |                       |
| 26      | Shaft                          |                  | C04180552              |                       |
| 27      | Shaft                          |                  | A04180554              | 1                     |
| 28      | Retaining Ring                 |                  | 01279                  |                       |
| 29      | Bearing                        |                  | 00336                  |                       |
| 30      | Retaining Ring                 |                  | 01279                  |                       |
| 31      | Knob                           |                  | A04180081              |                       |
| 32      | Pulley                         |                  | B04180555              |                       |
| 33      | Bushing                        |                  | B04180563              |                       |
| 34      | Pinion                         |                  | A04180410              |                       |
| 35      | Bearing                        |                  | 00336                  |                       |
| 36      | But. Hd. Screw (F10087060-020) |                  | 1/4 - 20 X 1/2         | ,                     |
| 37      | Bearing Retainer               |                  | B04180562              |                       |
| 38      | Gear                           |                  | B04180409              |                       |
| 38A     | Shaft                          |                  | A04180413              |                       |
| 39      | Slide                          |                  | A04180413<br>A04180560 | *                     |
| 10      | Bracket                        |                  | A04180559              | 1                     |
| 41      | SHCS (F10087007-050)           |                  | 1/4 - 20 X 7/8         |                       |
| 42      | Bearing                        |                  | 00272                  | 4.8                   |