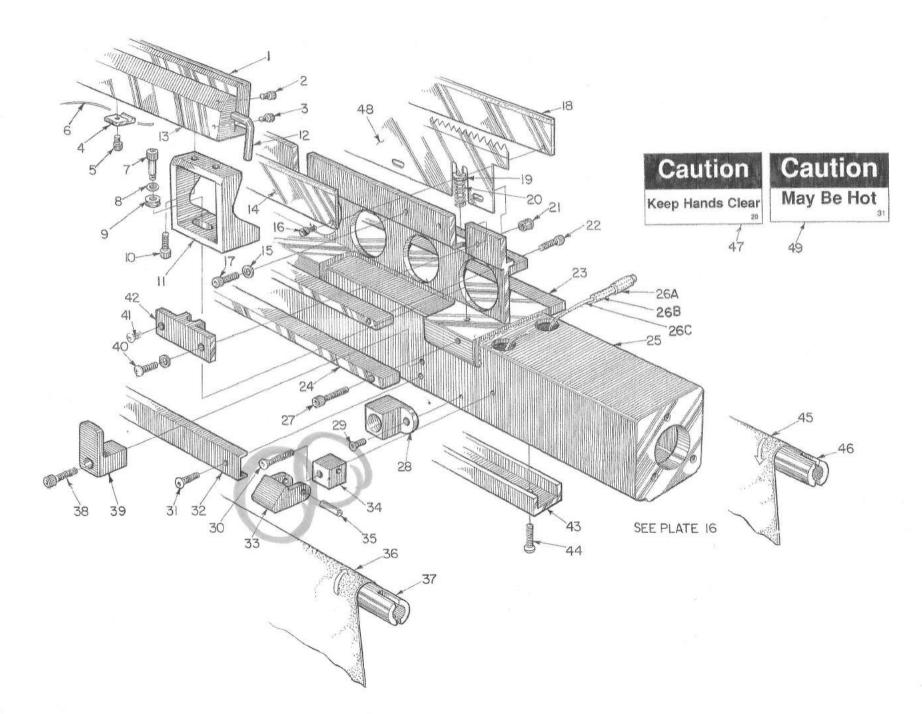

# Plate 2 Hydraulic Assembly

# List 2 Hydraulic Assembly

| Key No. | Description                        | Part No.<br>4180 | Part No.<br>418HE | Part No<br>4180/418HE                        |
|---------|------------------------------------|------------------|-------------------|----------------------------------------------|
| 1       | Wire Rope                          |                  |                   | 8221                                         |
| 2       | Hex Nut (F10087192-100)            |                  |                   | 1/2 - 13                                     |
| 3       | SHCS (F10087011-060)               |                  |                   | 3/8-16X1 1/4                                 |
| 4       | Frame R.H.                         | E10110600        |                   | 9/0 TOXT 1/4                                 |
| 5       | Fitting                            |                  |                   | 37523                                        |
| 6       | Fitting                            |                  |                   | 37530                                        |
| 7       | Pipe #1                            | C10117203        |                   | 07000                                        |
| 8       | Pipe #2                            | C10117202        |                   |                                              |
| 9       | Rear Skirt                         |                  | E101104671        |                                              |
| 10      | Screw Cable Adj.                   |                  | 2101101071        | A10052027                                    |
| 11      | Cover                              |                  |                   | E10110470                                    |
| 12      | Tank Cover                         |                  |                   | C10108417                                    |
| 13      | Gasket                             |                  |                   | C10108418                                    |
| 14      | Oil Filler Cap                     |                  | 7                 | 02095                                        |
| 15      | But. Hd. Screw (F10087066-030)     |                  |                   | 10-32X1/2"                                   |
| 16      | Oil Tank Screen                    |                  |                   | 37114                                        |
| 17      | But. Hd. Screw (F10087066-020)     |                  |                   | 10-32X3/8"                                   |
| 18      | Nipple                             | 2" X Close       |                   | H10090839                                    |
| 19      | Gage Level                         | 2 / 0.030        | 08225             | 1110090839                                   |
| £ 20    | Door                               |                  | 00223             | D10108453                                    |
| 21      | Tank                               |                  |                   | E10108353                                    |
| 22      | Skirt Rear RH                      |                  |                   | E10106353                                    |
| 23      | Valve                              |                  |                   | 36338                                        |
| 24      | But. Hd. Screw (F10087066-030)     |                  |                   | 10 - 32 X 1/2                                |
| 25      | Rubber Bumper                      |                  |                   | 02424                                        |
| 26      | Elbow (plug) 3/4                   | 3/4              |                   | 3/4" St E1                                   |
| 27      | Heat Exchanger                     | 3/1              |                   | 11294                                        |
| 28      | Hex Hd. Screw (F10087075-080)      |                  |                   | 5/16 - 18 X 1 1/2                            |
| 29      | Lock Washer (F10087187-020)        |                  |                   |                                              |
| 30      | Brkt. Top R.H.                     |                  |                   | 5/16                                         |
| 31      | Bumper                             |                  |                   | D10110466<br>02424                           |
| 32      | SHCS (F10087007-020)               |                  |                   | Tari America I (Consumeration Consumeration) |
| 33      | Rubber Bumper                      |                  |                   | 1/4 - 20 X 1/2                               |
| 34      | Air Inlet Bracket                  |                  |                   | 02424                                        |
|         | Bulkhead Connector                 |                  |                   | C10110471                                    |
| 36      | Fitting                            |                  |                   | A04180706                                    |
| 30      | Titting                            |                  | Disco             | 1/4 Poly X 1/4                               |
| 37      | Line                               |                  | Pipe              | 1 // D-I                                     |
| 38      | Nipple                             | 2 X 6            |                   | 1/4 Poly                                     |
|         | Filter (paper element #1686)       | 2 1 0            |                   | H10090839                                    |
|         | Elbow                              |                  |                   | 02193 (complete filter)                      |
|         |                                    |                  |                   | 37526                                        |
|         | Fitting Counting (Ninnle 2V alone) | 0 V 1 V 1        |                   | 37531                                        |
| 42      | Coupling (Nipple 2X close)         | 2 X 1 X 1        |                   | Bell Reducer                                 |
|         |                                    |                  |                   | (2" X 1" X 1")                               |

28,29 SEE PLATE 5 

Hydraulic Assembly Continued

List 2 Hydraulic Assy. cont.

|        |                              |                  | Lisi Z ilyara                   | one wasy. tom.        |
|--------|------------------------------|------------------|---------------------------------|-----------------------|
| Key No | . Description                | Part No.<br>4180 | Part No<br>418HE                | Part No<br>4180/418HE |
| 43     | Fitting                      |                  |                                 | 37521                 |
| 44     | Fitting                      |                  |                                 | 37531                 |
| 45     | Pipe                         | C10117537        |                                 |                       |
| 46     | Pipe                         | C10117538        |                                 |                       |
| 47     | Elbow (Plub w/Tap/A04180547  |                  |                                 | 1/4 Male X 1/4        |
|        |                              |                  |                                 | Female                |
| 48     | Gage                         |                  |                                 | 13469                 |
| 50     | Fitting                      |                  |                                 | 37531                 |
| 51     | Pipe                         | C10117538        |                                 |                       |
| 52     | Plug Fitting                 |                  |                                 | A10070517             |
| 53     | Valve-Relief                 |                  |                                 | 02378                 |
| 54     | Line #5                      | D10117206        |                                 | 02070                 |
| 55     | Plate Sub (Relief Valve)     |                  |                                 | C04180030             |
| 56     | Line #4                      |                  |                                 | C10112747             |
| 57     | Head Pump                    |                  | 16                              | A10021111             |
| 58     | Motor (Part of #60)          |                  |                                 | 21656                 |
| 59     | Coupling                     |                  |                                 | 05400                 |
| 60     | Motor                        |                  |                                 | 21656                 |
| 61     | Coupling                     |                  | 1                               | A04180289             |
| 62     | Cable (casing A10020255)     |                  |                                 | B04180420-33          |
| 63     | Elbow                        |                  |                                 | 37528                 |
| 64     | Fitting                      |                  |                                 | 37528                 |
| 66     | Plug                         | A04180547        |                                 | 37331                 |
| 67     | Screw, Sub Plate             | 710 11005 17     |                                 | A04180029             |
| 68     | Fitting                      |                  |                                 | 37531                 |
| 69     | Line #7                      | C10112745        |                                 | 37331                 |
| 70     | Plug Fitting                 | 0101127-15       |                                 | A10070517             |
| 71     | Plate Sub (Relief Valve)     |                  |                                 | C04180030             |
| 72     | Valve - Relief               |                  |                                 | 02378                 |
| 73     | Tee Fitting                  |                  |                                 |                       |
| 74     | Fitting                      |                  |                                 | 37527                 |
| 75     | Fitting (Part of #70)        |                  |                                 | 37523                 |
| 76     | Hex Hd Screw (F10087076-070) |                  | 3/8 - 16 X 1 1/2                | A10070517             |
| 77     | Washer (F10087187-030)       |                  | 사람은 자꾸 사람들이 보고 하면 가장 하면 가게 되었다. |                       |
| 78     | Line #3                      | D10117207        | 3/8                             |                       |
| 79     | Line #13                     | B10088864        |                                 |                       |
| 80     | Line #14                     | C10112746        |                                 |                       |
| 81     | Shelf - Pump                 |                  |                                 |                       |
| 82     | O-Ring                       | C10115780        |                                 | 01005                 |
| 83     |                              |                  |                                 | 01206                 |
| 84     | Pump Shuttle<br>Line #13     | D100000C4        |                                 | A10021212             |
| 85     |                              | B10088864        |                                 | 27504                 |
| 100000 | Elbow                        |                  |                                 | 37524                 |
| 86     | Fitting (Part of 85)         | D04000000        | D0.4000000                      | 37524                 |
| 87     | Adjusting Arm                | B04000080        | B04000080                       |                       |