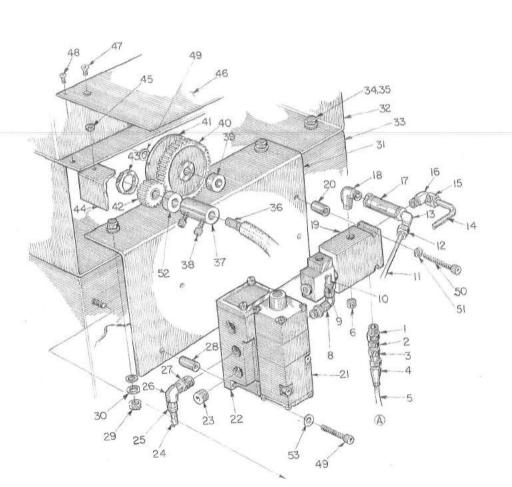

# Plate 2 Hydraulic Assembly

# List 2 Hydraulic Assembly

| Key No. | Description                        | Part No.<br>4180 | Part No.<br>418HE | Part No<br>4180/418HE                        |
|---------|------------------------------------|------------------|-------------------|----------------------------------------------|
| 1       | Wire Rope                          |                  |                   | 8221                                         |
| 2       | Hex Nut (F10087192-100)            |                  |                   | 1/2 - 13                                     |
| 3       | SHCS (F10087011-060)               |                  |                   | 3/8-16X1 1/4                                 |
| 4       | Frame R.H.                         | E10110600        |                   | 9/0 TOXT 1/4                                 |
| 5       | Fitting                            |                  |                   | 37523                                        |
| 6       | Fitting                            |                  |                   | 37530                                        |
| 7       | Pipe #1                            | C10117203        |                   | 07000                                        |
| 8       | Pipe #2                            | C10117202        |                   |                                              |
| 9       | Rear Skirt                         |                  | E101104671        |                                              |
| 10      | Screw Cable Adj.                   |                  | 2101101071        | A10052027                                    |
| 11      | Cover                              |                  |                   | E10110470                                    |
| 12      | Tank Cover                         |                  |                   | C10108417                                    |
| 13      | Gasket                             |                  |                   | C10108418                                    |
| 14      | Oil Filler Cap                     |                  | 7                 | 02095                                        |
| 15      | But. Hd. Screw (F10087066-030)     |                  |                   | 10-32X1/2"                                   |
| 16      | Oil Tank Screen                    |                  |                   | 37114                                        |
| 17      | But. Hd. Screw (F10087066-020)     |                  |                   | 10-32X3/8"                                   |
| 18      | Nipple                             | 2" X Close       |                   | H10090839                                    |
| 19      | Gage Level                         | 2 / 0.030        | 08225             | 1110090839                                   |
| £ 20    | Door                               |                  | 00223             | D10108453                                    |
| 21      | Tank                               |                  |                   | E10108353                                    |
| 22      | Skirt Rear RH                      |                  |                   | E10106353                                    |
| 23      | Valve                              |                  |                   | 36338                                        |
| 24      | But. Hd. Screw (F10087066-030)     |                  |                   | 10 - 32 X 1/2                                |
| 25      | Rubber Bumper                      |                  |                   | 02424                                        |
| 26      | Elbow (plug) 3/4                   | 3/4              |                   | 3/4" St E1                                   |
| 27      | Heat Exchanger                     | 3/1              |                   | 11294                                        |
| 28      | Hex Hd. Screw (F10087075-080)      |                  |                   | 5/16 - 18 X 1 1/2                            |
| 29      | Lock Washer (F10087187-020)        |                  |                   |                                              |
| 30      | Brkt. Top R.H.                     |                  |                   | 5/16                                         |
| 31      | Bumper                             |                  |                   | D10110466<br>02424                           |
| 32      | SHCS (F10087007-020)               |                  |                   | Tari America I (Consumeration Consumeration) |
| 33      | Rubber Bumper                      |                  |                   | 1/4 - 20 X 1/2                               |
| 34      | Air Inlet Bracket                  |                  |                   | 02424                                        |
|         | Bulkhead Connector                 |                  |                   | C10110471                                    |
| 36      | Fitting                            |                  |                   | A04180706                                    |
| 30      | Titting                            |                  | Disco             | 1/4 Poly X 1/4                               |
| 37      | Line                               |                  | Pipe              | 1 // D-I                                     |
| 38      | Nipple                             | 2 X 6            |                   | 1/4 Poly                                     |
|         | Filter (paper element #1686)       | 2 1 0            |                   | H10090839                                    |
|         | Elbow                              |                  |                   | 02193 (complete filter)                      |
|         |                                    |                  |                   | 37526                                        |
|         | Fitting Counting (Ninnle 2V alone) | 0 V 1 V 1        |                   | 37531                                        |
| 42      | Coupling (Nipple 2X close)         | 2 X 1 X 1        |                   | Bell Reducer                                 |
|         |                                    |                  |                   | (2" X 1" X 1")                               |

28,29 SEE PLATE 5 

Hydraulic Assembly Continued

List 2 Hydraulic Assy. cont.

|        |                              |                  | Lisi Z ilyara                   | one wasy. tom.        |
|--------|------------------------------|------------------|---------------------------------|-----------------------|
| Key No | . Description                | Part No.<br>4180 | Part No<br>418HE                | Part No<br>4180/418HE |
| 43     | Fitting                      |                  |                                 | 37521                 |
| 44     | Fitting                      |                  |                                 | 37531                 |
| 45     | Pipe                         | C10117537        |                                 |                       |
| 46     | Pipe                         | C10117538        |                                 |                       |
| 47     | Elbow (Plub w/Tap/A04180547  |                  |                                 | 1/4 Male X 1/4        |
|        |                              |                  |                                 | Female                |
| 48     | Gage                         |                  |                                 | 13469                 |
| 50     | Fitting                      |                  |                                 | 37531                 |
| 51     | Pipe                         | C10117538        |                                 |                       |
| 52     | Plug Fitting                 |                  |                                 | A10070517             |
| 53     | Valve-Relief                 |                  |                                 | 02378                 |
| 54     | Line #5                      | D10117206        |                                 | 02070                 |
| 55     | Plate Sub (Relief Valve)     |                  |                                 | C04180030             |
| 56     | Line #4                      |                  |                                 | C10112747             |
| 57     | Head Pump                    |                  | 16                              | A10021111             |
| 58     | Motor (Part of #60)          |                  |                                 | 21656                 |
| 59     | Coupling                     |                  |                                 | 05400                 |
| 60     | Motor                        |                  |                                 | 21656                 |
| 61     | Coupling                     |                  | 1                               | A04180289             |
| 62     | Cable (casing A10020255)     |                  |                                 | B04180420-33          |
| 63     | Elbow                        |                  |                                 | 37528                 |
| 64     | Fitting                      |                  |                                 | 37528                 |
| 66     | Plug                         | A04180547        |                                 | 37331                 |
| 67     | Screw, Sub Plate             | 710 11005 17     |                                 | A04180029             |
| 68     | Fitting                      |                  |                                 | 37531                 |
| 69     | Line #7                      | C10112745        |                                 | 37331                 |
| 70     | Plug Fitting                 | 0101127-15       |                                 | A10070517             |
| 71     | Plate Sub (Relief Valve)     |                  |                                 | C04180030             |
| 72     | Valve - Relief               |                  |                                 | 02378                 |
| 73     | Tee Fitting                  |                  |                                 |                       |
| 74     | Fitting                      |                  |                                 | 37527                 |
| 75     | Fitting (Part of #70)        |                  |                                 | 37523                 |
| 76     | Hex Hd Screw (F10087076-070) |                  | 3/8 - 16 X 1 1/2                | A10070517             |
| 77     | Washer (F10087187-030)       |                  | 사람은 자꾸 사람들이 보고 하면 가장 하면 가게 되었다. |                       |
| 78     | Line #3                      | D10117207        | 3/8                             |                       |
| 79     | Line #13                     | B10088864        |                                 |                       |
| 80     | Line #14                     | C10112746        |                                 |                       |
| 81     | Shelf - Pump                 |                  |                                 |                       |
| 82     | O-Ring                       | C10115780        |                                 | 01005                 |
| 83     |                              |                  |                                 | 01206                 |
| 84     | Pump Shuttle<br>Line #13     | D100000C4        |                                 | A10021212             |
| 85     |                              | B10088864        |                                 | 27504                 |
| 100000 | Elbow                        |                  |                                 | 37524                 |
| 86     | Fitting (Part of 85)         | D04000000        | D0.4000000                      | 37524                 |
| 87     | Adjusting Arm                | B04000080        | B04000080                       |                       |