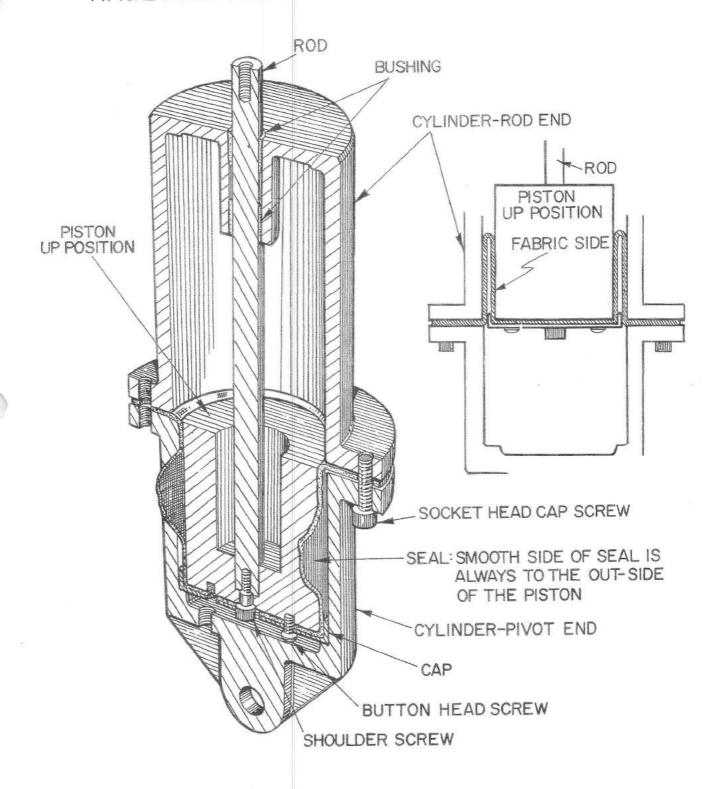

# DANCER TENSION CYLINDER-ASSEMBLY DRAWING

TYPICAL DRAWING-NOT FOR REORDERING PARTS