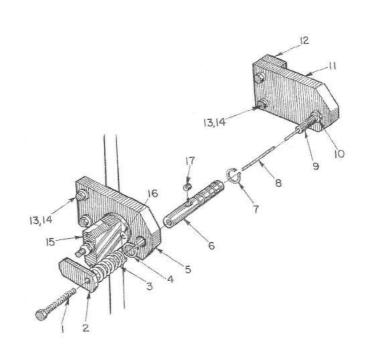

Camshaft Drive/Register Control

## List 3 Camshaft Drive/Register Control

| Key No. | Description                    | Part No.<br>4180 | Part No<br>418HE       | Part No<br>4180/418HE |
|---------|--------------------------------|------------------|------------------------|-----------------------|
| 1       | Gear                           |                  | B04180192              |                       |
| 2       | SHCS (F10087011-030)           |                  | 3/8 - 16 X 3/4         |                       |
| 3       | Sleeve                         |                  | A04180185              |                       |
| 4       | Dowel Pin (F10087277-030)      |                  | 1/2 X 1 1/4            |                       |
| 5       | Retaining Ring                 |                  | 04739                  | -                     |
| 6       | Bearing                        |                  | 25051                  |                       |
| 7       | Gear                           |                  | B04180786              |                       |
| 8       | Gear                           |                  | A04180186              |                       |
| 8A      | Gear                           |                  | A04180188              |                       |
| 9       | Gear                           | B04180189        |                        |                       |
| 10      | Gear                           | B04180191        |                        |                       |
| 11      | Bearing                        |                  | 25051                  |                       |
| 12      | Sleeve                         |                  | A04180184              |                       |
| 13      | Retaining Ring                 |                  | 04739                  |                       |
| 14      | Thrust Washer                  |                  | A10000360              |                       |
| 15      | Bushing                        |                  | 00507                  |                       |
| 16      | Pulley                         |                  | 00926                  |                       |
| 17      | Hex Hd. Bolt (F10087076-060)   |                  | 3/8 - 16 X 1 1/4       |                       |
| 18      | Lock Washer (F10087187-030)    |                  | 3/8                    |                       |
| 19      | Shelf-Pump                     |                  | C10115780              |                       |
| 20      | Clamp Bracket                  |                  | S00025369              |                       |
| 21      | Retaining Ring                 |                  | 01337                  |                       |
| 22      | Cam - Head                     |                  | B04180616              | 31                    |
| 23      | Belt                           |                  | 01059                  |                       |
| 24      | Cam - Shuttle                  |                  | C04180008              |                       |
| 25      | Roll Pin (F10087265-120)       |                  | 1/4 X 2"               |                       |
| 26      | Shaft                          |                  | C04180552              |                       |
| 27      | Shaft                          |                  | A04180554              | 1                     |
| 28      | Retaining Ring                 |                  | 01279                  |                       |
| 29      | Bearing                        |                  | 00336                  |                       |
| 30      | Retaining Ring                 |                  | 01279                  |                       |
| 31      | Knob                           |                  | A04180081              |                       |
| 32      | Pulley                         |                  | B04180555              |                       |
| 33      | Bushing                        |                  | B04180563              |                       |
| 34      | Pinion                         |                  | A04180410              |                       |
| 35      | Bearing                        |                  | 00336                  |                       |
| 36      | But. Hd. Screw (F10087060-020) |                  | 1/4 - 20 X 1/2         | ,                     |
| 37      | Bearing Retainer               |                  | B04180562              |                       |
| 38      | Gear                           |                  | B04180409              |                       |
| 38A     | Shaft                          |                  | A04180413              |                       |
| 39      | Slide                          |                  | A04180413<br>A04180560 | *                     |
| 10      | Bracket                        |                  | A04180559              | 1                     |
| 41      | SHCS (F10087007-050)           |                  | 1/4 - 20 X 7/8         |                       |
| 42      | Bearing                        |                  | 00272                  | 4.8                   |