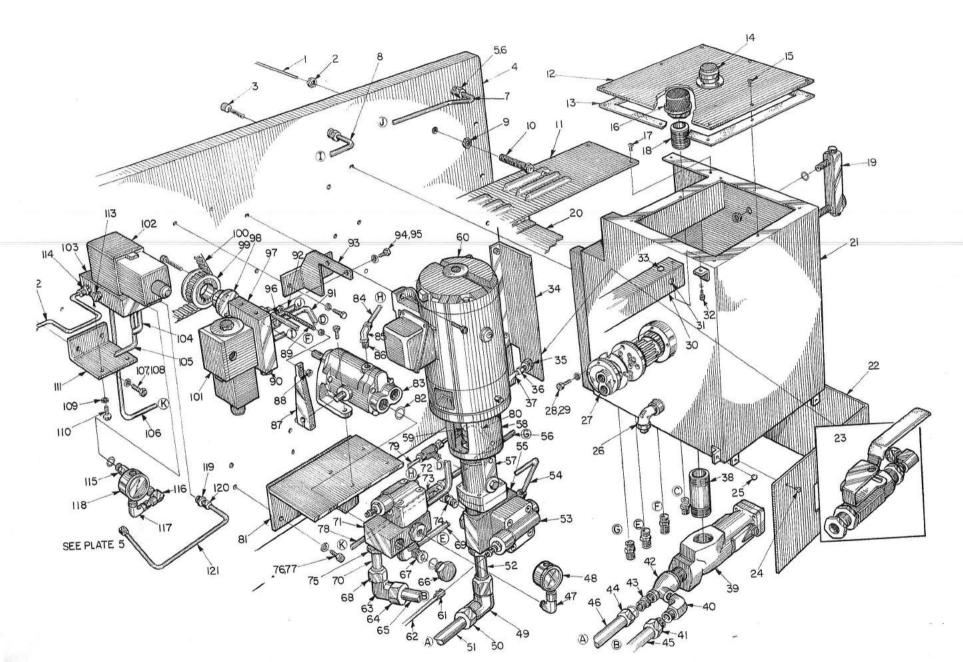

# List 2 Hydraulic Assembly

| Key No. | Description                        | Part No.<br>4180 | Part No.<br>418HE | Part No<br>4180/418HE                        |
|---------|------------------------------------|------------------|-------------------|----------------------------------------------|
| 1       | Wire Rope                          |                  |                   | 8221                                         |
| 2       | Hex Nut (F10087192-100)            |                  |                   | 1/2 - 13                                     |
| 3       | SHCS (F10087011-060)               |                  |                   | 3/8-16X1 1/4                                 |
| 4       | Frame R.H.                         | E10110600        |                   | 9/0 TOXT 1/4                                 |
| 5       | Fitting                            |                  |                   | 37523                                        |
| 6       | Fitting                            |                  |                   | 37530                                        |
| 7       | Pipe #1                            | C10117203        |                   | 07000                                        |
| 8       | Pipe #2                            | C10117202        |                   |                                              |
| 9       | Rear Skirt                         |                  | E101104671        |                                              |
| 10      | Screw Cable Adj.                   |                  | 2101101071        | A10052027                                    |
| 11      | Cover                              |                  |                   | E10110470                                    |
| 12      | Tank Cover                         |                  |                   | C10108417                                    |
| 13      | Gasket                             |                  |                   | C10108418                                    |
| 14      | Oil Filler Cap                     |                  | 7                 | 02095                                        |
| 15      | But. Hd. Screw (F10087066-030)     |                  |                   | 10-32X1/2"                                   |
| 16      | Oil Tank Screen                    |                  |                   | 37114                                        |
| 17      | But. Hd. Screw (F10087066-020)     |                  |                   | 10-32X3/8"                                   |
| 18      | Nipple                             | 2" X Close       |                   | H10090839                                    |
| 19      | Gage Level                         | 2 / 0.030        | 08225             | 1110090839                                   |
| £ 20    | Door                               |                  | 00223             | D10108453                                    |
| 21      | Tank                               |                  |                   | E10108353                                    |
| 22      | Skirt Rear RH                      |                  |                   | E10106353                                    |
| 23      | Valve                              |                  |                   | 36338                                        |
| 24      | But. Hd. Screw (F10087066-030)     |                  |                   | 10 - 32 X 1/2                                |
| 25      | Rubber Bumper                      |                  |                   | 02424                                        |
| 26      | Elbow (plug) 3/4                   | 3/4              |                   | 3/4" St E1                                   |
| 27      | Heat Exchanger                     | 3/1              |                   | 11294                                        |
| 28      | Hex Hd. Screw (F10087075-080)      |                  |                   | 5/16 - 18 X 1 1/2                            |
| 29      | Lock Washer (F10087187-020)        |                  |                   |                                              |
| 30      | Brkt. Top R.H.                     |                  |                   | 5/16                                         |
| 31      | Bumper                             |                  |                   | D10110466<br>02424                           |
| 32      | SHCS (F10087007-020)               |                  |                   | Tari America I (Consumeration Consumeration) |
| 33      | Rubber Bumper                      |                  |                   | 1/4 - 20 X 1/2                               |
| 34      | Air Inlet Bracket                  |                  |                   | 02424                                        |
|         | Bulkhead Connector                 |                  |                   | C10110471                                    |
| 36      | Fitting                            |                  |                   | A04180706                                    |
| 30      | Titting                            |                  | Disco             | 1/4 Poly X 1/4                               |
| 37      | Line                               |                  | Pipe              | 1 // D-I                                     |
| 38      | Nipple                             | 2 X 6            |                   | 1/4 Poly                                     |
|         | Filter (paper element #1686)       | 2 1 0            |                   | H10090839                                    |
|         | Elbow                              |                  |                   | 02193 (complete filter)                      |
|         |                                    |                  |                   | 37526                                        |
|         | Fitting Counting (Ninnle 2V alone) | 0 V 1 V 1        |                   | 37531                                        |
| 42      | Coupling (Nipple 2X close)         | 2 X 1 X 1        |                   | Bell Reducer                                 |
|         |                                    |                  |                   | (2" X 1" X 1")                               |

28,29 SEE PLATE 5 

Hydraulic Assembly Continued

List 2 Hydraulic Assy. cont.

|        |                              |                  | Lisi Z ilyara                   | one wasy. tom.        |
|--------|------------------------------|------------------|---------------------------------|-----------------------|
| Key No | . Description                | Part No.<br>4180 | Part No<br>418HE                | Part No<br>4180/418HE |
| 43     | Fitting                      |                  |                                 | 37521                 |
| 44     | Fitting                      |                  |                                 | 37531                 |
| 45     | Pipe                         | C10117537        |                                 |                       |
| 46     | Pipe                         | C10117538        |                                 |                       |
| 47     | Elbow (Plub w/Tap/A04180547  |                  |                                 | 1/4 Male X 1/4        |
|        |                              |                  |                                 | Female                |
| 48     | Gage                         |                  |                                 | 13469                 |
| 50     | Fitting                      |                  |                                 | 37531                 |
| 51     | Pipe                         | C10117538        |                                 |                       |
| 52     | Plug Fitting                 |                  |                                 | A10070517             |
| 53     | Valve-Relief                 |                  |                                 | 02378                 |
| 54     | Line #5                      | D10117206        |                                 | 02070                 |
| 55     | Plate Sub (Relief Valve)     |                  |                                 | C04180030             |
| 56     | Line #4                      |                  |                                 | C10112747             |
| 57     | Head Pump                    |                  | 16                              | A10021111             |
| 58     | Motor (Part of #60)          |                  |                                 | 21656                 |
| 59     | Coupling                     |                  |                                 | 05400                 |
| 60     | Motor                        |                  |                                 | 21656                 |
| 61     | Coupling                     |                  | 1                               | A04180289             |
| 62     | Cable (casing A10020255)     |                  |                                 | B04180420-33          |
| 63     | Elbow                        |                  |                                 | 37528                 |
| 64     | Fitting                      |                  |                                 | 37528                 |
| 66     | Plug                         | A04180547        |                                 | 37331                 |
| 67     | Screw, Sub Plate             | 710 11005 17     |                                 | A04180029             |
| 68     | Fitting                      |                  |                                 | 37531                 |
| 69     | Line #7                      | C10112745        |                                 | 37331                 |
| 70     | Plug Fitting                 | 0101127-15       |                                 | A10070517             |
| 71     | Plate Sub (Relief Valve)     |                  |                                 | C04180030             |
| 72     | Valve - Relief               |                  |                                 | 02378                 |
| 73     | Tee Fitting                  |                  |                                 |                       |
| 74     | Fitting                      |                  |                                 | 37527                 |
| 75     | Fitting (Part of #70)        |                  |                                 | 37523                 |
| 76     | Hex Hd Screw (F10087076-070) |                  | 3/8 - 16 X 1 1/2                | A10070517             |
| 77     | Washer (F10087187-030)       |                  | 사람은 자꾸 사람들이 보고 하면 가장 하면 가게 되었다. |                       |
| 78     | Line #3                      | D10117207        | 3/8                             |                       |
| 79     | Line #13                     | B10088864        |                                 |                       |
| 80     | Line #14                     | C10112746        |                                 |                       |
| 81     | Shelf - Pump                 |                  |                                 |                       |
| 82     | O-Ring                       | C10115780        |                                 | 01005                 |
| 83     |                              |                  |                                 | 01206                 |
| 84     | Pump Shuttle<br>Line #13     | D100000C4        |                                 | A10021212             |
| 85     |                              | B10088864        |                                 | 27504                 |
| 100000 | Elbow                        |                  |                                 | 37524                 |
| 86     | Fitting (Part of 85)         | D04000000        | D0.4000000                      | 37524                 |
| 87     | Adjusting Arm                | B04000080        | B04000080                       |                       |

#### List 2 Hydraulics cont.

| 28    |                              |                  | LIST Z           | nyaraviics cont       |
|-------|------------------------------|------------------|------------------|-----------------------|
| Key N | lo. Description              | Part No.<br>4180 | Part No<br>418HE | Part No<br>4180/418HE |
| 98    | Bushing                      |                  | A10005994        |                       |
| 99    | Pulley                       |                  |                  | 00922                 |
| 100   | Belt (750H100)               |                  |                  | 0110                  |
| 101   | Valve                        | 19955            |                  | 0110                  |
| 102   | Valve                        | 19955            |                  |                       |
| 103   | Plate Sub                    | D10115778        |                  |                       |
|       | Hdy. Line #4 to Fitting G    |                  |                  |                       |
|       | (C10112747)                  | -                |                  |                       |
| 104   | Line #9                      | C10120468        |                  |                       |
| 105   | Line #10                     | C10120469        |                  |                       |
| 106   | Line #3                      | D10117207        |                  |                       |
| 107   | Hex Hd. Bolt (F10087076-050) | 3/8 - 16 X 1"    |                  |                       |
| 108   | Washer Lock (F10087187-030)  | 3/8              |                  |                       |
| 109   | Washer Lock (F10087187-030)  | 3/8              |                  |                       |
| 110   | Hex Hd. Bolt (F10087076-050) | 3/8 - 16 X 1"    |                  |                       |
| 111   | Bracket                      | C10117201        |                  |                       |
| 112   | Line #12                     | C10119712        |                  | 11                    |
| 113   | Plug                         | A04180424        |                  |                       |
| 114   | Fitting                      | 01531            |                  |                       |
| 115   | Fitting                      | A10115652-002    |                  |                       |
| 116   | Elbow                        | PH 1/4 CD-S      |                  |                       |
| 117   | Elbow                        | PH 1/4 CD-S      |                  |                       |
| 118   | Gage                         | 111 1/4 00-3     |                  | 10.00                 |
| 119   | Fitting                      |                  |                  | 13468                 |
| 120   | Fitting (Part of 119)        |                  |                  | 31409                 |
| 121   | Tubing (Line #11)            | 010110711        |                  | 31409                 |
| 121   | Tabling (Line #11)           | C10119711        |                  |                       |
|       |                              |                  |                  |                       |
|       |                              |                  |                  |                       |
|       | 1                            |                  |                  |                       |
|       |                              |                  |                  |                       |
|       |                              |                  |                  |                       |
|       |                              |                  |                  |                       |
|       |                              |                  |                  |                       |
|       |                              |                  | 1                |                       |
|       |                              |                  | 1                |                       |
|       |                              |                  |                  |                       |
|       |                              |                  |                  |                       |
|       |                              |                  |                  |                       |
|       |                              |                  |                  |                       |
|       |                              |                  |                  |                       |
|       |                              |                  |                  |                       |
|       |                              |                  |                  |                       |