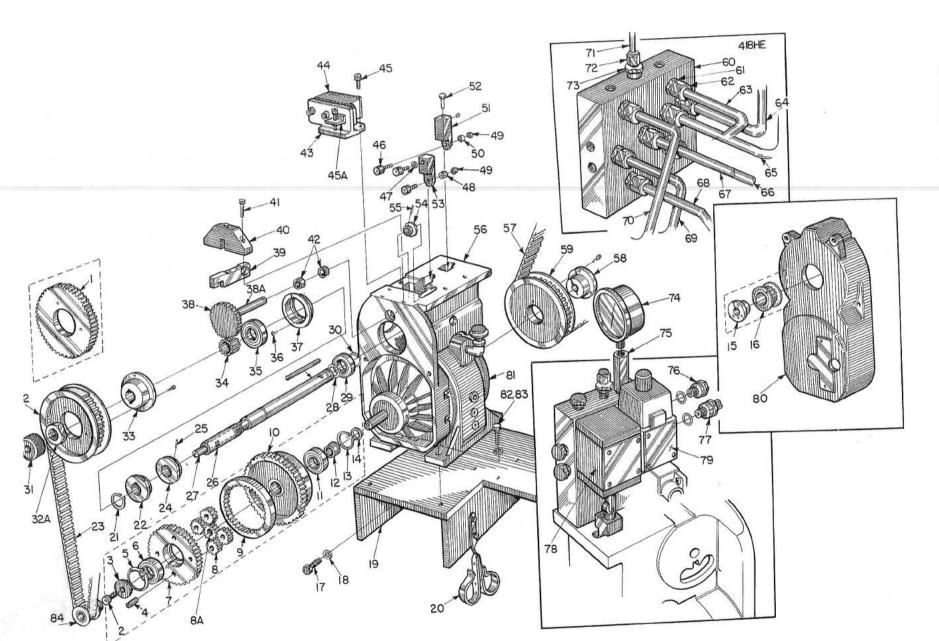

## List 3 Camshaft Drive/Register Control

| Key No. | Description                    | Part No.<br>4180 | Part No<br>418HE       | Part No<br>4180/418HE |
|---------|--------------------------------|------------------|------------------------|-----------------------|
| 1       | Gear                           |                  | B04180192              |                       |
| 2       | SHCS (F10087011-030)           |                  | 3/8 - 16 X 3/4         |                       |
| 3       | Sleeve                         |                  | A04180185              |                       |
| 4       | Dowel Pin (F10087277-030)      |                  | 1/2 X 1 1/4            |                       |
| 5       | Retaining Ring                 |                  | 04739                  | -                     |
| 6       | Bearing                        |                  | 25051                  |                       |
| 7       | Gear                           |                  | B04180786              |                       |
| 8       | Gear                           |                  | A04180186              |                       |
| 8A      | Gear                           |                  | A04180188              |                       |
| 9       | Gear                           | B04180189        |                        |                       |
| 10      | Gear                           | B04180191        |                        |                       |
| 11      | Bearing                        |                  | 25051                  |                       |
| 12      | Sleeve                         |                  | A04180184              |                       |
| 13      | Retaining Ring                 |                  | 04739                  |                       |
| 14      | Thrust Washer                  |                  | A10000360              |                       |
| 15      | Bushing                        |                  | 00507                  |                       |
| 16      | Pulley                         |                  | 00926                  |                       |
| 17      | Hex Hd. Bolt (F10087076-060)   |                  | 3/8 - 16 X 1 1/4       |                       |
| 18      | Lock Washer (F10087187-030)    |                  | 3/8                    |                       |
| 19      | Shelf-Pump                     |                  | C10115780              |                       |
| 20      | Clamp Bracket                  |                  | S00025369              |                       |
| 21      | Retaining Ring                 |                  | 01337                  |                       |
| 22      | Cam - Head                     |                  | B04180616              | 31                    |
| 23      | Belt                           |                  | 01059                  |                       |
| 24      | Cam - Shuttle                  |                  | C04180008              |                       |
| 25      | Roll Pin (F10087265-120)       |                  | 1/4 X 2"               |                       |
| 26      | Shaft                          |                  | C04180552              |                       |
| 27      | Shaft                          |                  | A04180554              | 1                     |
| 28      | Retaining Ring                 |                  | 01279                  |                       |
| 29      | Bearing                        |                  | 00336                  |                       |
| 30      | Retaining Ring                 |                  | 01279                  |                       |
| 31      | Knob                           |                  | A04180081              |                       |
| 32      | Pulley                         |                  | B04180555              |                       |
| 33      | Bushing                        |                  | B04180563              |                       |
| 34      | Pinion                         |                  | A04180410              |                       |
| 35      | Bearing                        |                  | 00336                  |                       |
| 36      | But. Hd. Screw (F10087060-020) |                  | 1/4 - 20 X 1/2         | ,                     |
| 37      | Bearing Retainer               |                  | B04180562              |                       |
| 38      | Gear                           |                  | B04180409              |                       |
| 38A     | Shaft                          |                  | A04180413              |                       |
| 39      | Slide                          |                  | A04180413<br>A04180560 | *                     |
| 10      | Bracket                        |                  | A04180559              | 1                     |
| 41      | SHCS (F10087007-050)           |                  | 1/4 - 20 X 7/8         |                       |
| 42      | Bearing                        |                  | 00272                  | 4.8                   |