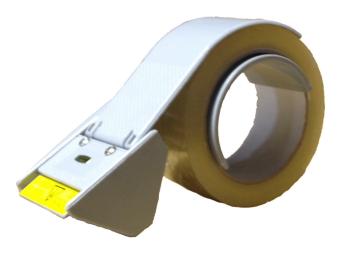

#### **Description and Use of Product:**

The Tach-It Y720 2" Premium Clam Shell type Carton Sealer is a hand-held device which utilizes a pressure sensitive tape product and is used for the closing and sealing of cartons, boxes and etc.

#### Materials:

Manufactured of hi-impact plastic with a hardened steel blade.

120 per case

4.04

34.25 Lbs. per case

#### Advantages:

Economical yet durable Easy to use The operator can control unwind tension of the tape Made of hi-impact plastic Blade protection for operator safety Hardened steel blade.

## **Dimensions and Specifications (without tape):**

| Length:                | 7 Inches     |
|------------------------|--------------|
| Width:                 | 2 5/8 Inches |
| Height:                | 2.25 Inches  |
| Weight:                | 0.20 Lbs.    |
| Core Size:             | 3 Inch       |
| Max. Width of Tape:    | 2 Inch       |
| Max. Diameter of Tape: | 5 Inch       |