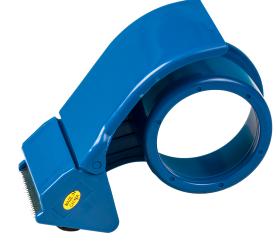

## **Description and Use of Product:**

The Tach-It CS-2 2" Economical Clam Shell type Carton Sealer is a hand-held device which utilizes a pressure sensitive tape product and is used for the closing and sealing of cartons, boxes and etc.

## Materials:

Manufactured of hi-impact plastic with a steel blade.

#### Advantages:

Economical Easy to use The operator can control unwind tension of the tape Made of hi-impact plastic All steel blade.