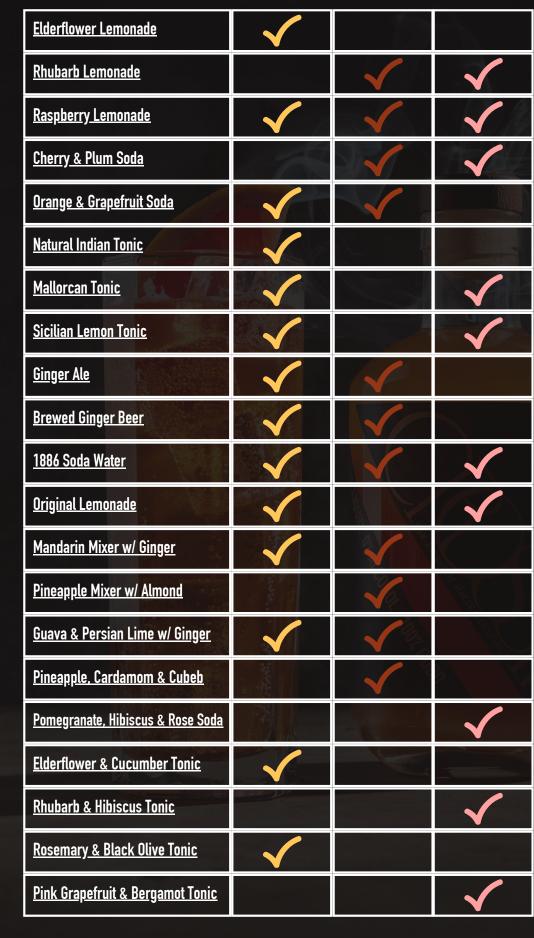

Fear not! This guide has been designed to show you exactly which premium mixers combine perfectly with each CROSSIP flavour, plus where you can easily buy them!

 $\mathbf{Q}$ 

EVER-TREE

)

6

Þ

| <u>Indian Tonic</u>              | $\checkmark$      |              |              |
|----------------------------------|-------------------|--------------|--------------|
| <u>Cucumber Tonic</u>            | $\checkmark$      |              | 1            |
| <u>Elderflower Tonic</u>         |                   |              | $\checkmark$ |
| <u>Mediterranean Tonic</u>       | $\checkmark$      | Sr 1         | $\checkmark$ |
| Aromatic Tonic                   |                   |              | $\checkmark$ |
| Sweet Rhubarb & Raspberry Tonic  | The second second |              | $\checkmark$ |
| Lemon Tonic                      |                   |              | $\checkmark$ |
| <u>Clementine Tonic</u>          |                   |              | $\checkmark$ |
| <u>Ginger Ale</u>                | $\checkmark$      |              |              |
| <u>Ginger Beer</u>               | $\checkmark$      |              |              |
| <u>Smoky Ginger Ale</u>          |                   |              |              |
| <u>Spiced Orange Ginger Ale</u>  | $\checkmark$      |              |              |
| Premium Lemonade                 |                   |              |              |
| <u>Sciilian Lemonade</u>         | i anne            |              | $\checkmark$ |
| Handpicked Rose Lemonade         |                   | 100.         | $\checkmark$ |
| Premium Soda                     | $\checkmark$      |              |              |
| <u>Mexican Lime Soda</u>         |                   |              |              |
| <u>Raspberry &amp; Rose Soda</u> |                   |              | $\checkmark$ |
| <u>Italian Blood Orange Soda</u> | $\checkmark$      | $\checkmark$ | $\checkmark$ |
| White Grape & Apricot Soda       |                   | $\checkmark$ |              |
| <u>Madagascan Cola</u>           |                   | $\checkmark$ |              |
|                                  |                   |              |              |