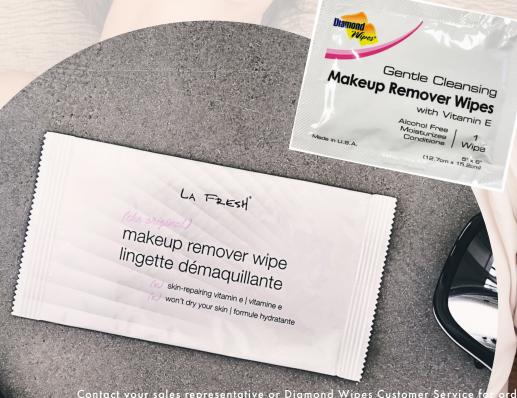

Is your makeup ready for take-off? Make it a smooth departure.

Instantly dissolves even the most stubborn makeup with silky cleansing liquid infused with plush and strong cloth-like wipes.

Made with vitamin E to protect skin from drying.

Save face and save linen. No more damaged towels or pillow shams.

- LA Fresh Makeup Remover Wipes available in 1200-piece bulk
- Economy-size Diamond Wipes makeup remover wipes also available in 500-piece bulk

|                   | LA Fresh®             | Diamond Wipes® |
|-------------------|-----------------------|----------------|
| DIAMOND WIPES SKU | FG18070F12            | F160566F05     |
| WIPE SIZE         | 8" x 7"               | 6" x 5"        |
| WIPES/CASE        | 1,200 wrappers        | 500 sachets    |
| CASES/PALLET      | 42                    | 160            |
| TI/HI             | 7/6                   | 20/8           |
| CASE DIMENSIONS   | 19.25" x 12.25" x 13" | 9" x 9" x 8"   |
| WT/CU             | 30#/1.8               | 5#/0.5         |