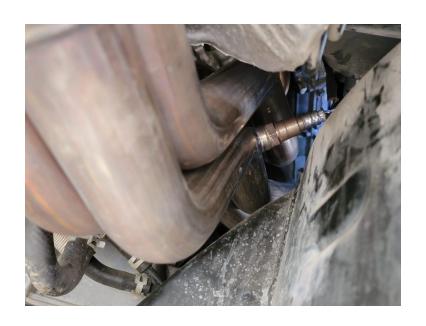

#### PROSPEED TUNDRA REMOTE TUNING REQUIRED PHOTOS

PLEASE TAKE THE FOLLOWING PHOTOS OF YOUR VEHICLES SO WE CAN CONFIRM THE SETUP TO APPROVE THE VEHICLE FOR TUNING, IF WE FIND ISSUES, YOU WILL BE REQUIRED TO CORRECT THEM BEFORE WE CAN PROCEED, IF YOU DO NOT WANT TO CORRECT THEM, WE WILL REFUSE THE TUNING AND ISSUE A REFUND FOR THE TUNING SERVICES.

PLEASE TAKE THE PICTURES JUST AS YOU SEE THEM!

EMAIL THE PHOTOS TO SALES@PROSPEEDAUTOSPORTS.COM

# ENGINE BAY:



FUEL SYSTEM CONFIRMATION:



### FUEL REGULATOR VACUUM LINE CONFIRMATION



# UPPER PULLEY CONFIRMATION (SC ONLY)



PRIMARY O2 SENSOR LOCATION CONFIRMATION:



# EXHAUST MANIFOLD CONFIRMATION:



### **EXHAUST CONFIRMATION:**