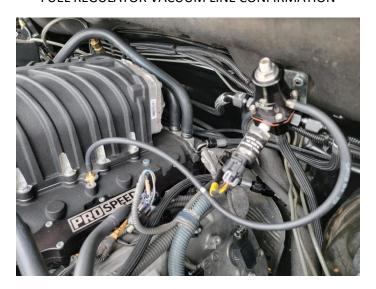

#### PROSPEED TUNDRA REMOTE TUNING REQUIRED PHOTOS

PLEASE TAKE THE FOLLOWING PHOTOS OF YOUR VEHICLES SO WE CAN CONFIRM THE SETUP TO APPROVE THE VEHICLE FOR TUNING, IF WE FIND ISSUES, YOU WILL BE REQUIRED TO CORRECT THEM BEFORE WE CAN PROCEED, IF YOU DO NOT WANT TO CORRECT THEM, WE WILL REFUSE THE TUNING AND ISSUE A REFUND FOR THE TUNING SERVICES.

PLEASE TAKE THE PICTURES JUST AS YOU SEE THEM!

EMAIL THE PHOTOS TO SALES@PROSPEEDAUTOSPORTS.COM

# ENGINE BAY:



FUEL SYSTEM CONFIRMATION:



### FUEL REGULATOR VACUUM LINE CONFIRMATION



# UPPER PULLEY CONFIRMATION (SC ONLY)



PRIMARY O2 SENSOR LOCATION CONFIRMATION:



# EXHAUST MANIFOLD CONFIRMATION:



### **EXHAUST CONFIRMATION:**