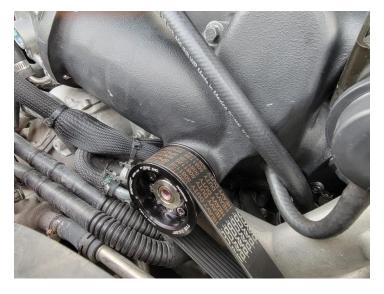

#### PROSPEED TUNDRA REMOTE TUNING REQUIRED PHOTOS

PLEASE TAKE THE FOLLOWING PHOTOS OF YOUR VEHICLES SO WE CAN CONFIRM THE SETUP TO APPROVE THE VEHICLE FOR TUNING, IF WE FIND ISSUES, YOU WILL BE REQUIRED TO CORRECT THEM BEFORE WE CAN PROCEED, IF YOU DO NOT WANT TO CORRECT THEM, WE WILL REFUSE THE TUNING AND ISSUE A REFUND FOR THE TUNING SERVICES.

PLEASE TAKE THE PICTURES JUST AS YOU SEE THEM!

EMAIL THE PHOTOS TO SALES@PROSPEEDAUTOSPORTS.COM

# ENGINE BAY:



FUEL SYSTEM CONFIRMATION:



### FUEL REGULATOR VACUUM LINE CONFIRMATION



# UPPER PULLEY CONFIRMATION (SC ONLY)



PRIMARY O2 SENSOR LOCATION CONFIRMATION:



# EXHAUST MANIFOLD CONFIRMATION:



### **EXHAUST CONFIRMATION:**