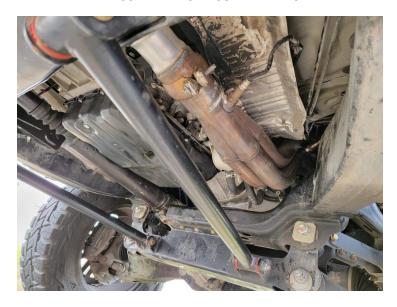

#### PROSPEED TUNDRA REMOTE TUNING REQUIRED PHOTOS

PLEASE TAKE THE FOLLOWING PHOTOS OF YOUR VEHICLES SO WE CAN CONFIRM THE SETUP TO APPROVE THE VEHICLE FOR TUNING, IF WE FIND ISSUES, YOU WILL BE REQUIRED TO CORRECT THEM BEFORE WE CAN PROCEED, IF YOU DO NOT WANT TO CORRECT THEM, WE WILL REFUSE THE TUNING AND ISSUE A REFUND FOR THE TUNING SERVICES.

PLEASE TAKE THE PICTURES JUST AS YOU SEE THEM!

EMAIL THE PHOTOS TO SALES@PROSPEEDAUTOSPORTS.COM

# ENGINE BAY:



FUEL SYSTEM CONFIRMATION:



### FUEL REGULATOR VACUUM LINE CONFIRMATION



# UPPER PULLEY CONFIRMATION (SC ONLY)



PRIMARY O2 SENSOR LOCATION CONFIRMATION:



# EXHAUST MANIFOLD CONFIRMATION:



### **EXHAUST CONFIRMATION:**