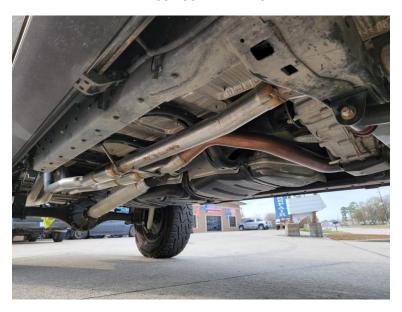

#### PROSPEED TUNDRA REMOTE TUNING REQUIRED PHOTOS

PLEASE TAKE THE FOLLOWING PHOTOS OF YOUR VEHICLES SO WE CAN CONFIRM THE SETUP TO APPROVE THE VEHICLE FOR TUNING, IF WE FIND ISSUES, YOU WILL BE REQUIRED TO CORRECT THEM BEFORE WE CAN PROCEED, IF YOU DO NOT WANT TO CORRECT THEM, WE WILL REFUSE THE TUNING AND ISSUE A REFUND FOR THE TUNING SERVICES.

PLEASE TAKE THE PICTURES JUST AS YOU SEE THEM!

EMAIL THE PHOTOS TO SALES@PROSPEEDAUTOSPORTS.COM

# ENGINE BAY:



FUEL SYSTEM CONFIRMATION:



### FUEL REGULATOR VACUUM LINE CONFIRMATION



# UPPER PULLEY CONFIRMATION (SC ONLY)



PRIMARY O2 SENSOR LOCATION CONFIRMATION:



# EXHAUST MANIFOLD CONFIRMATION:



### **EXHAUST CONFIRMATION:**