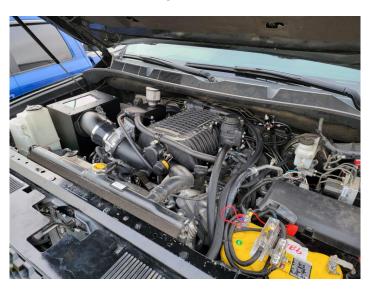

#### PROSPEED TUNDRA REMOTE TUNING REQUIRED PHOTOS

PLEASE TAKE THE FOLLOWING PHOTOS OF YOUR VEHICLES SO WE CAN CONFIRM THE SETUP TO APPROVE THE VEHICLE FOR TUNING, IF WE FIND ISSUES, YOU WILL BE REQUIRED TO CORRECT THEM BEFORE WE CAN PROCEED, IF YOU DO NOT WANT TO CORRECT THEM, WE WILL REFUSE THE TUNING AND ISSUE A REFUND FOR THE TUNING SERVICES.

PLEASE TAKE THE PICTURES JUST AS YOU SEE THEM!

EMAIL THE PHOTOS TO SALES@PROSPEEDAUTOSPORTS.COM

# ENGINE BAY:



FUEL SYSTEM CONFIRMATION:



### FUEL REGULATOR VACUUM LINE CONFIRMATION



# UPPER PULLEY CONFIRMATION (SC ONLY)



PRIMARY O2 SENSOR LOCATION CONFIRMATION:



# EXHAUST MANIFOLD CONFIRMATION:



### **EXHAUST CONFIRMATION:**