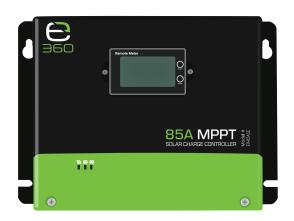

## 85 A MPPT Solar Charge Controller

## **FEATURES**

- Up to 4,400 W solar input (48 V)
- Over 30% greater charging efficiency than PWM
- Remote LCD screen
- · Oversized heatsink
- Bluetooth

## EX-85ASC