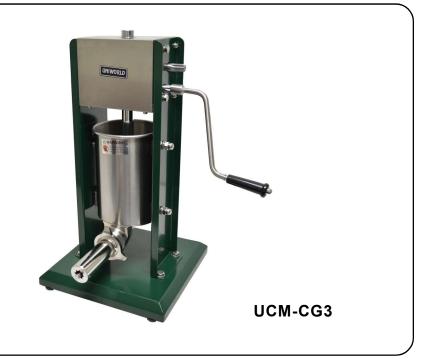

## **SPECIFICATIONS**

| MODEL NO. UCM-CG3 | 5 lbs. | OF ROD   | (W x D x H)<br>12.75" x 16.75" x 21" | (W x D x H)<br>13" x 22" x 10" | 20 / 23   |
|-------------------|--------|----------|--------------------------------------|--------------------------------|-----------|
|                   |        | MAX. HT. | PRODUCT DIM.                         | SHIPPING DIM.                  | NET / GR. |