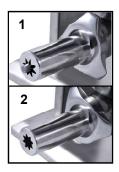

## INSET

1 = UCM-NZ1 2 = UCM-NZ2

All models use UCM-NZ1 & NZ2 Nozzle Adapters

Product design may vary without notice.

## **FEATURES**

- Uniworld Churro Makers offer a wide selection of sizes and configuration for residential and commercial applications. The cylinders of all models are made of a Food Grade Stainless Steel. The piston is perfectly sealed and removable. Disassembly is simple and allows for easy cleaning.
- 2-Speed system. Comes with 2 different stainless steel nozzle adapters. One for filling (hollow) and one for plain churros.