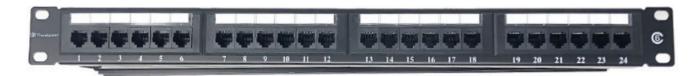

Part No. PP-624-U

Description: Primewired, Patch Panel Cat6 110 Type 24 Port 1U

Category 6 Patch Panels offer you all the functionality and compatibility as any name brand. Each panel comes with 110-type termination, while meeting and exceeding EIA/TIA TSB-40 Cat6 connecting hardware specifications. Color coded for both EIA/TIA 568A & 568B installations. 24 ports ensure a wide range of plug-n-play options. The clear numbering on both the front and back of each panel gives you a guick and easy way to identify cable runs and the high density 19in panel design will save you valuable space in on the rack.

## **Features**

- Cat6
- Ports clearly numbered both on front and back
- Labels on front enable each port to be named
- Color coded label on back offers both EIA/TIA 568A & 568B wiring
- **Metal frame**
- Rack mountable on a 19 rack (1U of space)

## **Highlights**

- 19-in. rackmount ready, 1U height (1.75")
- EIA/TIA 2/32 spacing
- 110 type punchdown termination