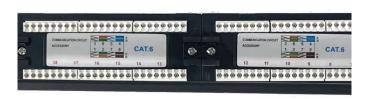

Part No. PP-624-U

Description: Primewired, Patch Panel Cat6 110 Type 24 Port 1U

Category 6 Patch Panels offer you all the functionality and compatibility as any name brand. Each panel comes with 110-type termination, while meeting and exceeding EIA/TIA TSB-40 Cat6 connecting hardware specifications. Color coded for both EIA/TIA 568A & 568B installations. 24 ports ensure a wide range of plug-n-play options. The clear numbering on both the front and back of each panel gives you a guick and easy way to identify cable runs and the high density 19in panel design will save you valuable space in on the rack.

## **Features**

- Cat6
- Ports clearly numbered both on front and back
- Labels on front enable each port to be named
- Color coded label on back offers both EIA/TIA 568A & 568B wiring
- **Metal frame**
- Rack mountable on a 19 rack (1U of space)

## **Highlights**

- 19-in. rackmount ready, 1U height (1.75")
- EIA/TIA 2/32 spacing
- 110 type punchdown termination