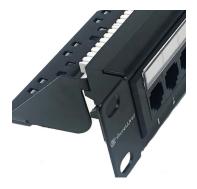

Part No. PP-624-U

Description: Primewired, Patch Panel Cat6 110 Type 24 Port 1U

Category 6 Patch Panels offer you all the functionality and compatibility as any name brand. Each panel comes with 110-type termination, while meeting and exceeding EIA/TIA TSB-40 Cat6 connecting hardware specifications. Color coded for both EIA/TIA 568A & 568B installations. 24 ports ensure a wide range of plug-n-play options. The clear numbering on both the front and back of each panel gives you a guick and easy way to identify cable runs and the high density 19in panel design will save you valuable space in on the rack.

## **Highlights**

- 19-in. rackmount ready, 1U height (1.75")
- EIA/TIA 2/32 spacing
- 110 type punchdown termination