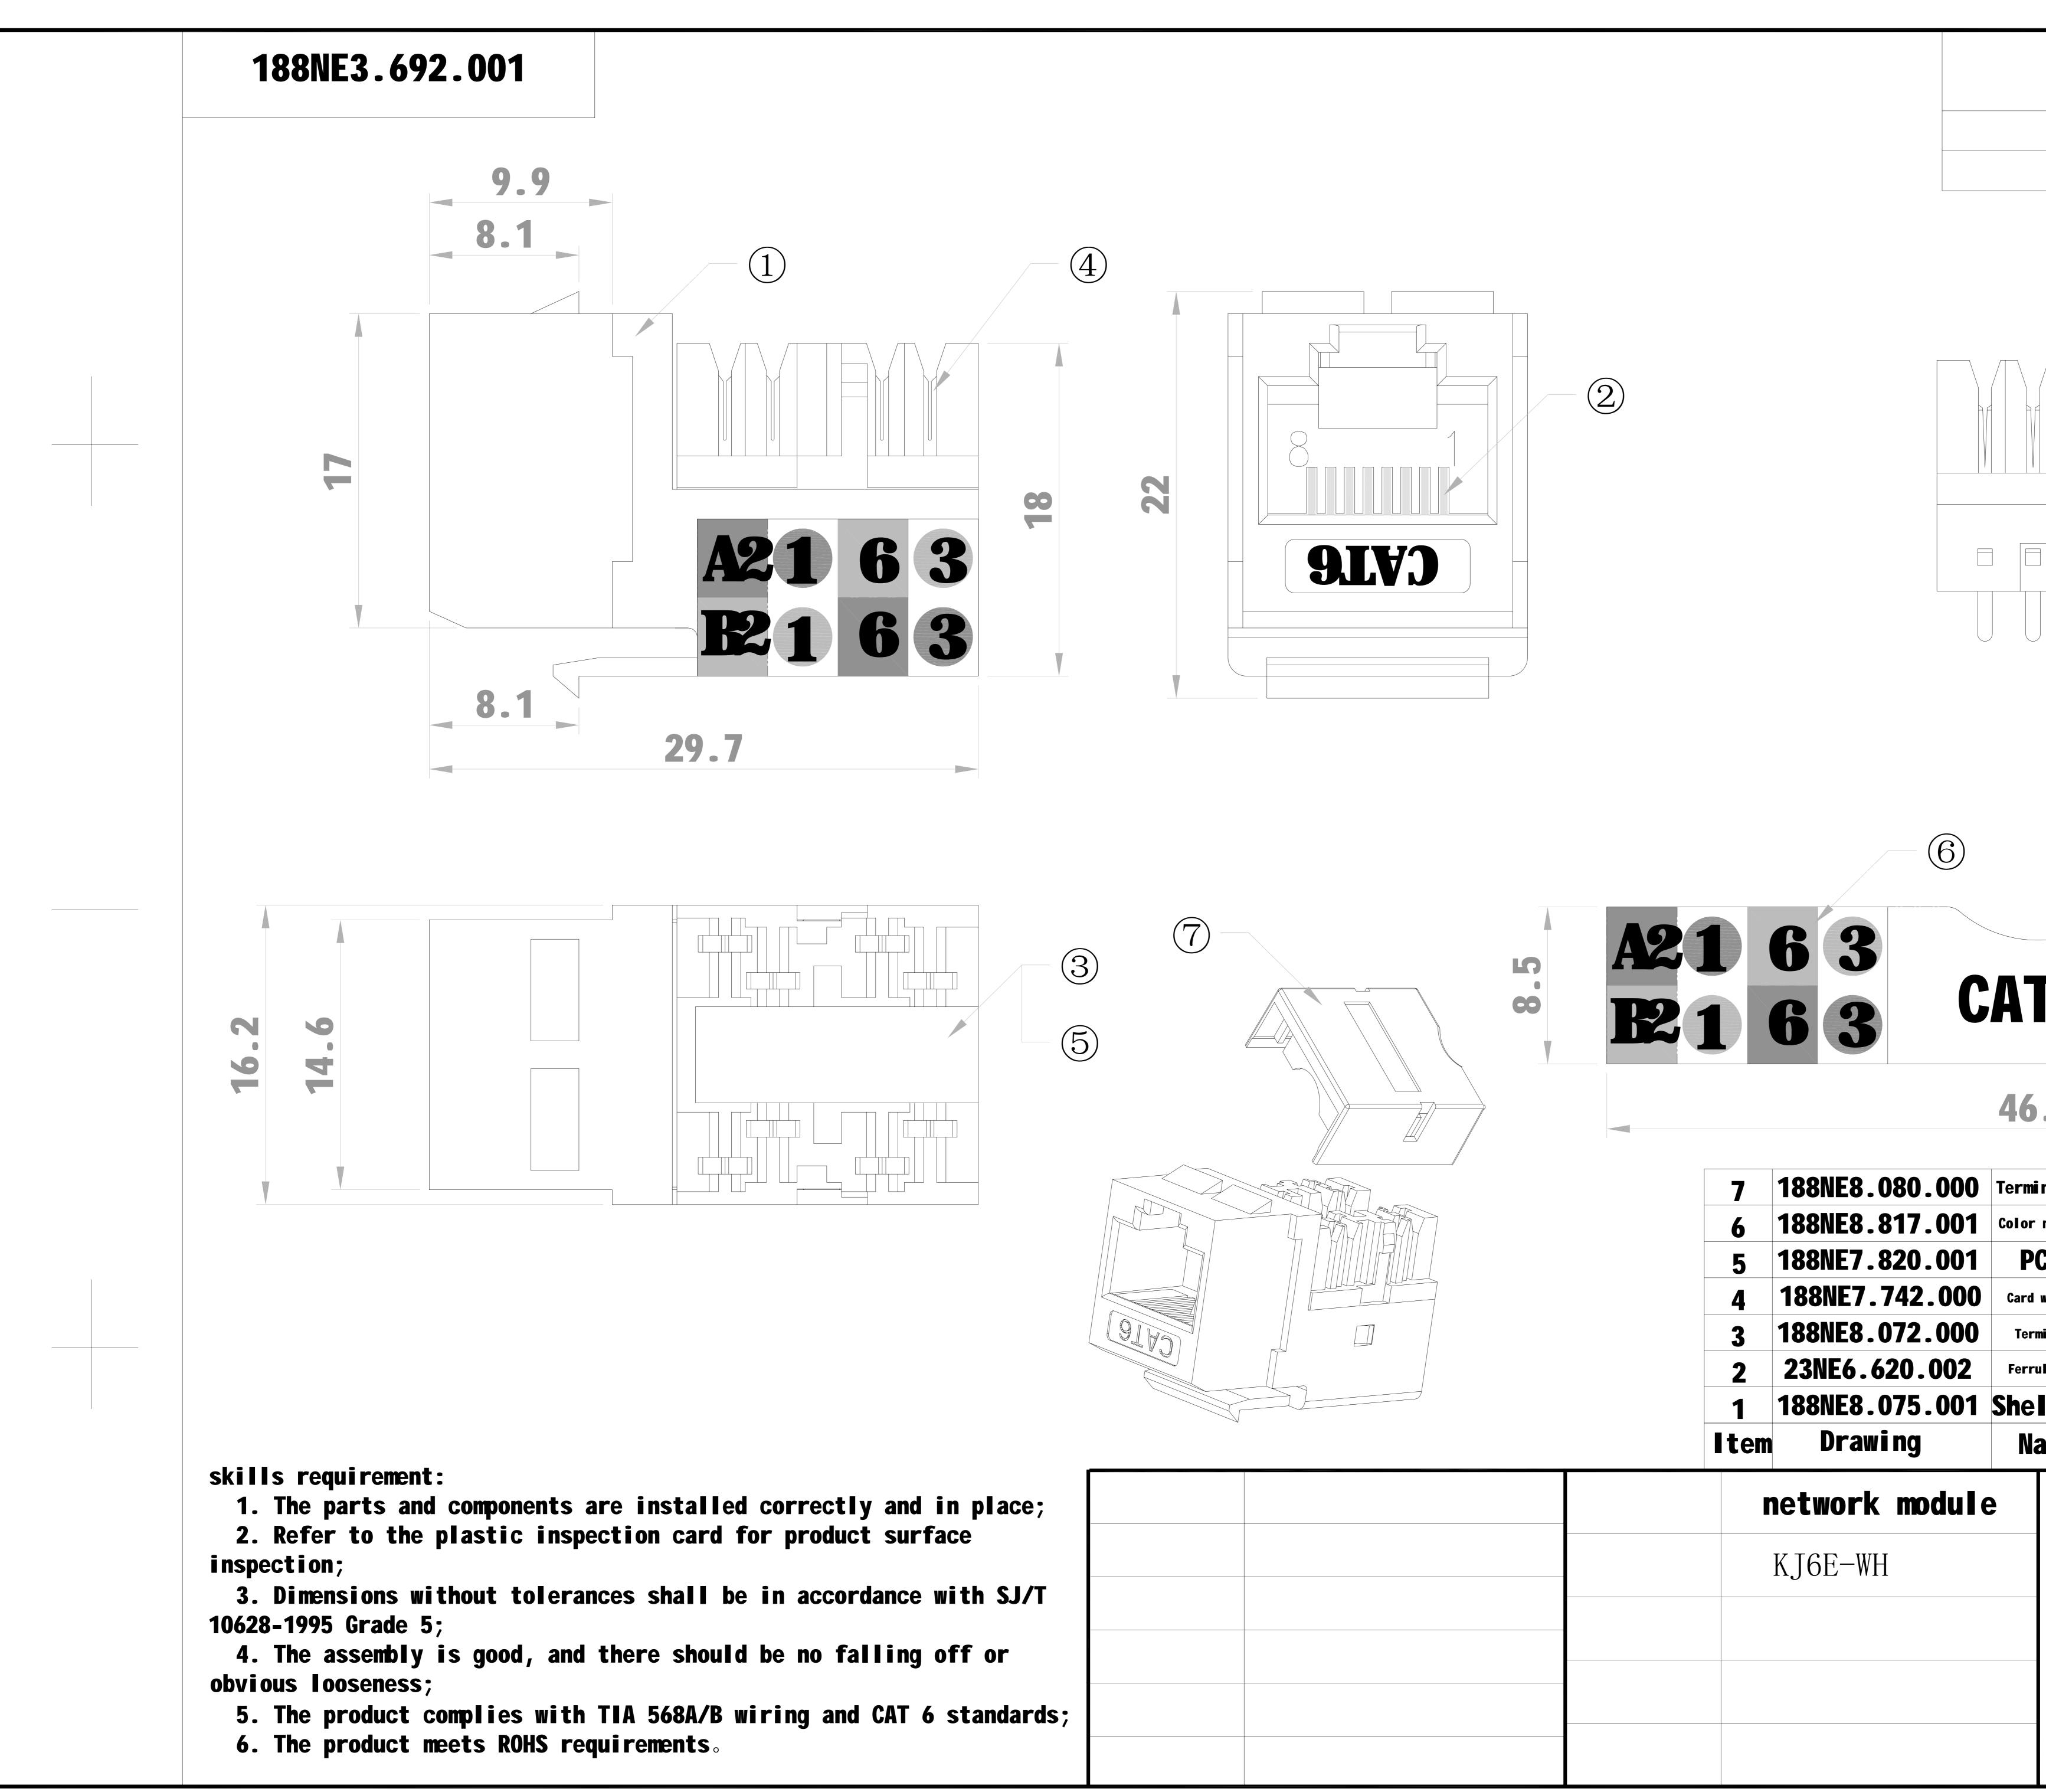

| <b>B</b> 2 1 |   | 6   | 3      | C      | A    |
|--------------|---|-----|--------|--------|------|
|              |   |     |        |        | 4(   |
|              | 7 | 188 | SNE8.0 | 80.000 | Teri |

|                                                                                                                                                                              |                                                                              |                                                                                                            |                                        | 0.8                                                                         |                                    |
|------------------------------------------------------------------------------------------------------------------------------------------------------------------------------|------------------------------------------------------------------------------|------------------------------------------------------------------------------------------------------------|----------------------------------------|-----------------------------------------------------------------------------|------------------------------------|
|                                                                                                                                                                              |                                                                              |                                                                                                            |                                        |                                                                             |                                    |
|                                                                                                                                                                              |                                                                              |                                                                                                            |                                        |                                                                             |                                    |
|                                                                                                                                                                              |                                                                              |                                                                                                            |                                        |                                                                             |                                    |
|                                                                                                                                                                              | 6                                                                            |                                                                                                            |                                        |                                                                             |                                    |
| RR                                                                                                                                                                           | 6                                                                            |                                                                                                            |                                        |                                                                             |                                    |
|                                                                                                                                                                              | <u>6</u>                                                                     | AT 6                                                                                                       |                                        |                                                                             |                                    |
|                                                                                                                                                                              | <u>6</u>                                                                     | AT 6                                                                                                       |                                        |                                                                             |                                    |
|                                                                                                                                                                              | <u>6</u>                                                                     | <b>AT</b> 6<br><b>46.6</b>                                                                                 |                                        |                                                                             |                                    |
|                                                                                                                                                                              |                                                                              |                                                                                                            |                                        | ABS                                                                         |                                    |
| 6       3         7       188NE8.03         6       188NE8.81                                                                                                                | <b>80.000</b><br><b>17.001</b>                                               | 46.6<br>Terminal cove<br>Color mark paper                                                                  | r 1<br>1                               | ABS<br>Coated paper                                                         | No lettering                       |
| 6       3         7       188NE8.03         6       188NE8.83         5       188NE7.83                                                                                      | 80.000<br>17.001<br>20.001                                                   | 46.6<br>Terminal cove                                                                                      | r 1<br>1<br>1                          | ABS<br>Coated paper<br>FR-4 t=1.2                                           |                                    |
| 6       3         7       188NE8.03         6       188NE8.81                                                                                                                | 80.000<br>17.001<br>20.001<br>42.000                                         | 46.6<br>Terminal cove<br>Color mark paper<br>PCB                                                           | r 1<br>1<br>1                          | ABS<br>Coated paper                                                         | No lettering Double-sided blue oil |
| 7       188NE8.03         6       188NE8.03         5       188NE8.83         5       188NE7.83         4       188NE7.74         3       188NE8.07         2       23NE6.62 | 80.000<br>17.001<br>20.001<br>42.000<br>72.000<br>72.000<br>20.002           | 46.6<br>Terminal cove<br>Color mark paper<br>PCB<br>Card wire termin<br>Terminal Block<br>Ferrule assembly | r 1<br>1<br>1<br>al 8<br>1             | ABS<br>Coated paper<br>FR-4 t=1.2<br>Phosphor bronze t=0.8<br>PC/ABS<br>PBT | No lettering Double-sided blue oil |
| 6       3         188NE8.03         188NE8.03         188NE8.03         188NE8.03         188NE7.83         188NE7.74         188NE8.03                                      | 80.000<br>17.001<br>20.001<br>42.000<br>72.000<br>72.000<br>72.000<br>75.001 | 46.6<br>Terminal cove<br>Color mark paper<br>PCB<br>Card wire termin<br>Terminal Block<br>Ferrule assembly | r 1<br>1<br>1<br>a <sup>1</sup> 8<br>1 | ABS<br>Coated paper<br>FR-4 t=1.2<br>Phosphor bronze t=0.8<br>PC/ABS        | No lettering Double-sided blue oil |