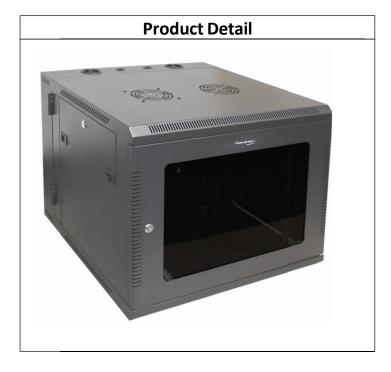

### **Overview**

Wavenet CBTF Series Double Section Swing Out 9U Wall Mount Cabinets are suitable for intermediate distribution frame (IDF) locations such as server room audio/video/security applications, wiring closets, manufacturing areas, warehouses, or anywhere where remote networking equipment needs to be protected and store.

### **Features**

- Cable entry and exit on top and bottom knockouts
- Lockable front, rear doors and side panels
- Reversible right or left handed front door
- Integrated with ground point for maximum protection
- Number markings on rails with adjustable depth
- Made with tempered glass shatter resistance front door
- (1) 68CFM fan with one extra slot for additional fan
- 24" depth, useable is 18", (2 sets) of 16" on center mount
- Ships fully assembled to save time
- 90 lbs. load capacity when properly secured