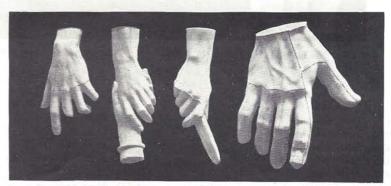

# STUDIES OF PARTS OF THE BODY

No. 14001

Nos. 14067, 14068

Nos. 14066, 14069

No. 14070

No. 14060

No. 14061

No. 14062

Nos. 14063, 14064

No. 14065

No. 14071

No. 14072

No. 14020

Copyright No. 14021

# STUDIES OF THE HEAD

| No.   |                                                      |         |     |
|-------|------------------------------------------------------|---------|-----|
| 14000 | Skull, from nature                                   |         |     |
| 14001 | Skull, from nature                                   |         |     |
| 14060 | Ear, left                                            | x 14½ i | n.  |
| 14061 | Ears, on panel                                       | x 10    |     |
| 14062 |                                                      | x 4     |     |
| 14063 | Eye, right                                           | x 12    | "   |
| 14064 | Eye, right                                           | x 7     | 44  |
| 14065 |                                                      | x 7     |     |
| 14066 |                                                      | x o     | **  |
| 14067 | Mouth                                                | x 14½   |     |
| 14068 | Mouth                                                | x 7½    | **  |
| 14069 | Nose                                                 | x 12    |     |
| 14070 | Ears, on panel                                       | x 51/2  | **  |
| 14071 | Negro Head, from nature Height 1                     | ft. 3   | **  |
| 14072 | Hermes. From the statue in the Museum at Olympia " 1 | " 5     | *** |
|       |                                                      |         |     |