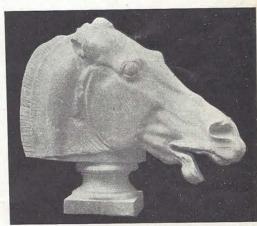

Venus at the Bath, or Crouching Venus In the Vatican, Rome No. 581 Height 2 ft. 6 in.

Horse, of Selene
In the British Museum, London
From the eastern pediment of the Parthenon, Athens
No. 548 Height 2 ft. 4 in.
13106 1 0 0 (No. 13106 on Page 19)