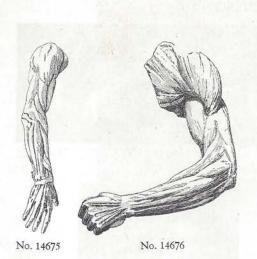

No. 14607

No. 14608

ANATOMICAL

14675 Arm, life size. By Houdon

Arm, life size 14676 14677 Leg

14678 Leg, life size. By Houdon

14679 Leg, colossal

14680 Hand