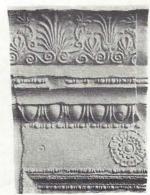

|    |   |     |    |    |    |    |       |   |                | 55  |  |
| 115000000000000000000000000000000000000 | THE RESERVE OF THE PARTY OF THE |    |   |     |    |    |    |    | 144   |   | 427            | 44  |  |



| NY.  | 16049 |
|------|-------|
| INO. | 10040 |
|      |       |

No. 16050

No. 16051

16049

16050

16051

Oak Leaves . . . . . . . . . . . . 9

Study of Leaf . . . . . . . . . . . . . . . 12 x 81/4 "

# STUDIES OF ORNAMENT AND ARCHITECTURAL DETAILS



No. 18797



No. 18798



No. 18800



No. 18799



No. 18801



No. 18802



No. 18803



No. 18804



No. 18805



No. 18806



No. 18807



No. 18808



No. 18809



No. 18810



No. 18811

| No.   |                                                                          |            |      |
|-------|--------------------------------------------------------------------------|------------|------|
| 18797 | Capital. From the Arch of Trajan, Beneventum                             | 35 x 44 in | n.   |
|       | Acanthus                                                                 | 17 x 12    |      |
| 18798 | Anthemion, antefix                                                       | 17 x 16    |      |
| 18799 | Tillelimon, anceix                                                       | 32 x 22 '  |      |
|