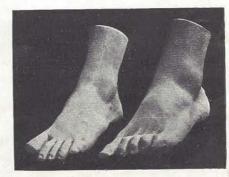

14681 Foot

14682 Foot

14683 Arm, from Statue by Houdon

No. 14680

FEET

No. 14826

No. 14827

No. 14828

No. 14829

No. 14830

No. 14831

No. 14832

No. 14833

No. 14834

No. 14835

No. 14825 Foot, male, heroic, from Statue of Hercules Length from heel to toe 19 inches 14826 Foot of Fighting Gladiator 14827 Foot of Laocoön 14828 Foot of Laocoon 14829 Foot of Hermes of Praxiteles 14830 Foot, male, from life 14831 Foot, male, antique 14832 Foot, male, from life 14833 Foot, male, antique 14834 Foot, female, from life 14835 Foot, male