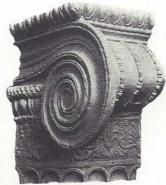

Faun, Laughing In the Louvre, Paris No. 4021 Height 1 ft. 8 in.

Young Augustus In the Vatican, Rome No. 4033 Height 1 ft. 10 in.

Aratus In the National Museum, Naples No. 4047 Height 2 ft. 2 in.

Julius Cæsar In the Louvre, Paris No. 4048 Height 2 ft. 2 in.

Laughing Boy By Donatello No. 5162 Height 1 ft. 1 in.

Infant Christ By Desiderio da Settignano In the Dreyfus collection, Paris No. 5163 Height 11 in.

Dante. Believed to have been from a mould made from nature In the National Museum, Naples No. 5166 Height 1 ft. 1 in.