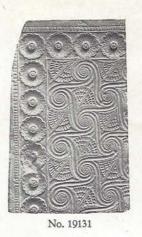

## FRUITS, FLOWERS AND LEAVES ON PANELS

No. 15500

No. 15501

No. 15502

No. 15503

No. 15504

No. 15505

No. 15506

No. 15507

No. 15508

No. 15509

| No.   |                   |             | No.   |                   |  |
|-------|-------------------|-------------|-------|-------------------|--|
| 15500 | Apples and Leaves | 14 x 10 in. | 15505 | Acorns and Leaves |  |
| 15501 | Apples and Leaves |             | 15506 | Birch Leaves      |  |
| 15502 | Apples and Leaves | 10 x 10 "   | 15507 | Beans and Leaves  |  |
| 15503 | Apples and Leaves |             | 15508 | Blackberry Vine   |  |
| 15504 | Acorns and Leaves |             | 15509 | Burdock Leaf      |  |
|       |                   |             |       |                   |  |