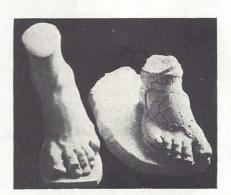

14681 Foot

14682 Foot

14683 Arm, from Statue by Houdon

No. 14680

FEET

No. 14826

No. 14827

No. 14828

No. 14829

No. 14830

No. 14831

No. 14832

No. 14833

No. 14834

No. 14835

No. 14825 Foot, male, heroic, from Statue of Hercules Length from heel to toe 19 inches 14826 Foot of Fighting Gladiator 14827 Foot of Laocoön 14828 Foot of Laocoon 14829 Foot of Hermes of Praxiteles 14830 Foot, male, from life 14831 Foot, male, antique 14832 Foot, male, from life 14833 Foot, male, antique 14834 Foot, female, from life 14835 Foot, male