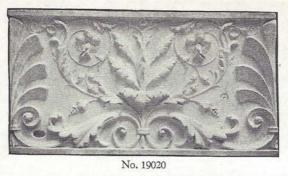

|      |
| 10270 | Abbey, London Gothic                                | 12  | x 8     | -    |
| 18979 | Finial. From Lincoln Cathedral, England Gothic      | 21  | x 11    | 44   |
| 18980 | Fragment of Frieze. From Notre Dame, Paris . Gothic | 12  | x 19    | 34   |
| 18981 | Hinge of Door Gothic                                | 25  | x 25    | 35   |
| 18982 | Fragment of Frieze, Foliage Gothic                  | 17  | x 33    | -    |
| 18983 | Fragment                                            | 18  | x 35    | 19.5 |
| 18984 | Spandril. From the Stone Church, Kent,              |     | CALL TO |      |
| 10904 | England Gothic                                      | 27  | x 59    | 189  |
|       |                                                     |     |         |      |













No. 19021

No. 19022







No. 19024 No. 19025 No. 19026 No. 19027

No. 19029

No. 19030

No. 19028





No. 19037

No. 19036

No. 19031

No. 19032

24 x 19 "

No. 19033





No. 19035

No. 19020 Ornament Capital . . 19021 Griffin, relief . . . . . . . . . . . . . . . . Renaissance

| 19023 | Pilaster |    |      | S* |   |    |   | 7 |   |   | *   |   | *  | • | Renaissance     | 113 x 17 |    |
|-------|----------|----|------|----|---|----|---|---|---|---|-----|---|----|---|-----------------|----------|----|
| 19024 | Pilaster | 3. |      |    | 4 |    |   |   | - |   |     | * |    |   | Renaissance     | 25 x 6   | ** |
| 19025 | Pilaster |    | 0(10 | -  |   |    |   | * |   | * |     |   |    |   | Renaissance     | 25 x 6   |    |
| 19026 | Pilaster |    |      |    |   | 37