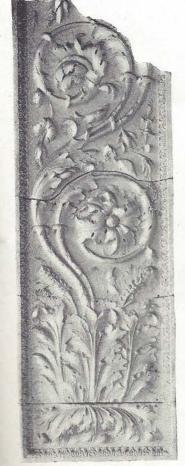

| nce    | 11   |    |
| 18858  | Rosette   | Renaissa                       | nce    | 12   |    |
| 18859  | Rosette   |                                | rn     | 7    | 44 |
| 18860  | Scroll I  | n the Lateran Museum, Rome Rom | an 40  | x 48 | ** |
|        | Pilaster. | In the Villa Medici, Rome Rom  | an 113 | x 38 | 44 |
|        | Corinthi  |                                | 69     | x 13 | 56 |
|        | Composi   | SO I                           | 69     | x 13 | ** |
| 188630 |           | Complete with                  | . 59   | x 13 | 44 |
|        | Doric     | Entablature, Capital, Column   | 55     | x 13 | ** |
|        | Tuscan    | and Base                       | 47     | x 12 | 44 |
|        |           |                                |        |      |    |



No. 18863

# FIVE ORDERS OF ARCHITECTURE



No. 18863 A

No. 18863B

No. 18863C

No. 18863D

No. 18863E



No. 18864



No. 18865



No. 18866



No. 18867



No. 18868



No. 18869



No. 18870



No. 18871



No. 18872



No. 18873



No. 18874



No. 18877



No. 18875



No. 18876

| No.   |                                                                                          |     |
|-------|------------------------------------------------------------------------------------------|-----|
| 18864 | Corinthian Capital, with entablature 13 x 20                                             | in. |
| 18865 | Doric Capital, with entablature                                                          |     |
| 18866 | Ionic Capital, with entablature