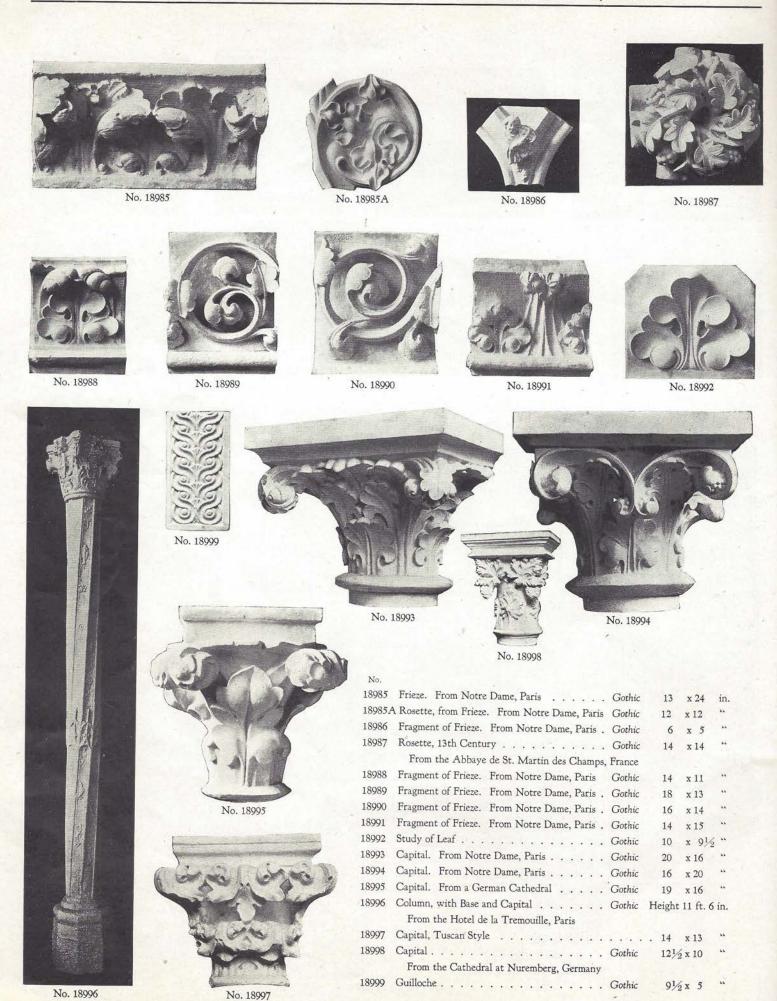

|      |
| 10270 | Abbey, London Gothic                                | 12  | x 8     | -    |
| 18979 | Finial. From Lincoln Cathedral, England Gothic      | 21  | x 11    | 44   |
| 18980 | Fragment of Frieze. From Notre Dame, Paris . Gothic | 12  | x 19    | 34   |
| 18981 | Hinge of Door Gothic                                | 25  | x 25    | 35   |
| 18982 | Fragment of Frieze, Foliage Gothic                  | 17  | x 33    | -    |
| 18983 | Fragment                                            | 18  | x 35    | 19.5 |
| 18984 | Spandril. From the Stone Church, Kent,              |     | CALL TO |      |
| 10904 | England Gothic                                      | 27  | x 59    | 189  |
|       |                                                     |     |         |      |













No. 19021

No. 19022







No. 19024 No. 19025 No. 19026 No. 19027

No. 19029

No. 19030

No. 19028





No. 19037

No. 19036

No. 19031

No. 19032

24 x 19 "

No. 19033





No. 19035

No. 19020 Ornament Capital . . 19021 Griffin, relief . . . . . . . . . . . . . . . . Renaissance

| 19023 | Pilaster |    |      | S* |   |    |   | 7 |   |   | *   |   | *  | • | Renaissance     | 113 x 17 |    |
|-------|----------|----|------|----|---|----|---|---|---|---|-----|---|----|---|-----------------|----------|----|
| 19024 | Pilaster | 3. |      |    | 4 |    |   |   | - |   |     | * |    |   | Renaissance     | 25 x 6   | ** |
| 19025 | Pilaster |    | 0(10 | -  |   |    |   | * |   | * |     |   |    |   | Renaissance     | 25 x 6   |    |
| 19026 | Pilaster |    |      |    |