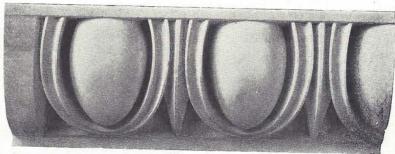

48 | ** |
|        | Pilaster. | In the Villa Medici, Rome Rom  | an 113 | x 38 | 44 |
|        | Corinthi  |                                | 69     | x 13 | 56 |
|        | Composi   | SO I                           | 69     | x 13 | ** |
| 188630 |           | Complete with                  | . 59   | x 13 | 44 |
|        | Doric     | Entablature, Capital, Column   | 55     | x 13 | ** |
|        | Tuscan    | and Base                       | 47     | x 12 | 44 |
|        |           |                                |        |      |    |



No. 18863

# FIVE ORDERS OF ARCHITECTURE



No. 18863 A

No. 18863B

No. 18863C

No. 18863D

No. 18863E



No. 18864



No. 18865



No. 18866



No. 18867



No. 18868



No. 18869



No. 18870



No. 18871



No. 18872



No. 18873



No. 18874



No. 18877



No. 18875



No. 18876

| No.   |                                                                                          |     |
|-------|------------------------------------------------------------------------------------------|-----|
| 18864 | Corinthian Capital, with entablature 13 x 20                                             | in. |
| 18865 | Doric Capital, with entablature                                                          |     |
| 18866 | Ionic Capital, with entablature                                                          | 99  |
| 18867 | Composite Capital, with entablature 20 x 13                                              |     |
| 18868 | Tuscan Capital, with entablature                                                         | 44  |
| 18869 |