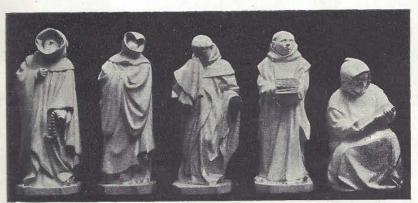

# STATUETTES OF MONKS AND NUNS From the Tombs of the Dukes of Burgundy at Dijon, France

No. 3500

Nos. 3501, 3502

No. 3503

No. 3504

No. 3505

No. 3506

No. 3516

No. 3507

No. 3508

No. 3509

No. 3510

No. 3511

No. 3517

No. 3518

| No   |                                     |     | No.       |                    |     |
|------|-------------------------------------|-----|-----------|--------------------|-----|
| 2500 | Monk Height 1 ft. 6                 | in. | 3508 Monk | <br>Height 1 ft. 6 | in. |
|      | Monk                                |     | 3509 Monk | <br>1 6            |     |
|      | Monk. Reduction of No. 3501 " 0 " 8 | 61  | 3510 Monk | " 1 " 6            |     |
|      | Monk " 1 " 4                        |     | 3511 Nun  | " 1 " 3            |     |
|      | Monk                                | **  | 3516 Monk | <br>" 1 " 63       | 4 " |
| 3505 | Monk                                | **  | 3517 Monk | <br>" 1 " 6        |     |
| 3506 | Monk                                | 0   | 3518 Monk | <br>" 1 " 6        | **  |
|      | Monk " 1 " 6                        | 44  |           |                    |     |

# STATUETTES OF MONKS

From the Tombs of the Dukes of Burgundy at Dijon, France

| No.  |        |  |   |  |        |   |     |   |     |  |
|------|--------|--|---|--|--------|---|-----|---|-----|--|
| 3512 | Monk   |  |   |  | Height | 0 | ft. | 8 | in. |  |
| 3513 | Monk   |  |   |  |        |   |     |   |     |  |
| 3514 | Monk . |  | Ç |  | **     | 0 |     | 8 | **  |  |
| 3515 | Monk . |  |   |  |        | 0 |     | 8 |     |  |