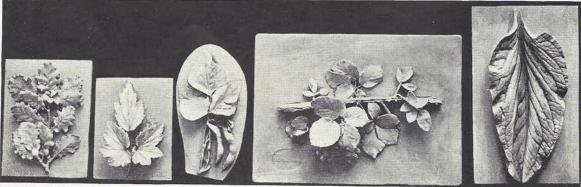

## FRUITS, FLOWERS AND LEAVES ON PANELS

No. 15500

No. 15501

No. 15502

No. 15503

No. 15504

No. 15505

No. 15506

No. 15507

No. 15508

No. 15509

| No.   |                   |             | No.   |                   |  |
|-------|-------------------|-------------|-------|-------------------|--|
| 15500 | Apples and Leaves | 14 x 10 in. | 15505 | Acorns and Leaves |  |
| 15501 | Apples and Leaves |             | 15506 | Birch Leaves      |  |
| 15502 | Apples and Leaves | 10 x 10 "   | 15507 | Beans and Leaves  |  |
| 15503 | Apples and Leaves |             | 15508 | Blackberry Vine   |  |
| 15504 | Acorns and Leaves |             | 15509 | Burdock Leaf      |  |
|       |                   |             |       |                   |  |