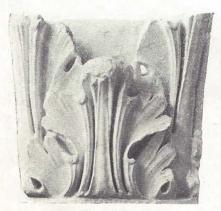

Faun, Laughing In the Louvre, Paris No. 4021 Height 1 ft. 8 in.

Young Augustus In the Vatican, Rome No. 4033 Height 1 ft. 10 in.

Aratus In the National Museum, Naples No. 4047 Height 2 ft. 2 in.

Julius Cæsar In the Louvre, Paris No. 4048 Height 2 ft. 2 in.