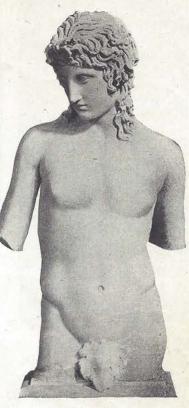

Torso, Male
Excavated at Argos, in 1892, under the direction of: he American School of Archæology
In the National Museum, Athens
No. 542 Height 2 ft.

Doryphoros. After Polyclitus In the National Museum, Naples No. 540 Height 7 ft. 0 in. 825 4 2