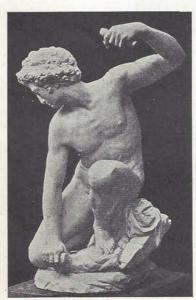

Mercury, Flying
By Giovanni da Bologna
In the National Museum, Florence
No. 2501 Height 6 ft. 1 in.
2845 3 7 0
2846 3 0 0
2847 2 4 4
2848 1 8 2 4

Cupid, Kneeling
By Michelangelo
In the South Kensington Museum, London
No. 2507 Height 3 ft. 2 in.