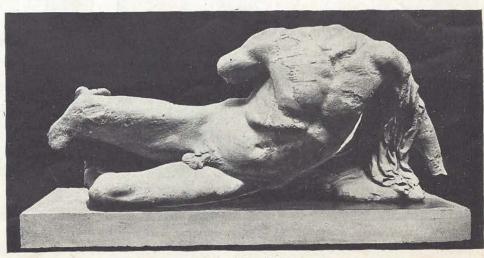

In the Louvre, Paris

No. 517 Height 5 ft. 4 in.

790
791 2 9 9
791
792
793

Supplicant Youth (called "The Praying Boy") In the Berlin Museum No. 522 Height 4 ft. 6 in. 801

Dying Gaul (sometimes called the "Dying Gladiator")