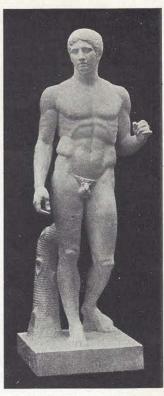

Torso, Male
Excavated at Argos, in 1892, under the direction of: he American School of Archæology
In the National Museum, Athens
No. 542 Height 2 ft.

Doryphoros. After Polyclitus In the National Museum, Naples No. 540 Height 7 ft. 0 in. 825 4 2