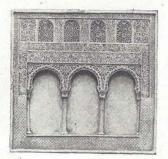

|
| 18908 | Scroll. From No. 18863                                              |           | 25 x 27 "    |
| 18909 | Torch Holder                                                        | . Roman   | Height 7 ft. |
| 18910 | Leaf                                                                | Byzantine | 22 x 15 "    |
| 18911 | Scroll, with Griffins                                               | Byzantine | 17 x 21 "    |
| 18912 | Scroll, with Griffin                                                | Byzantine | 83 2 x 27 "  |
|       | Capital                                                             |           | 8 x 6½ "     |





18945 A Fragment.

No. 18943

No. 18941

From the Wall of the Alhambra .





No. 18947



No. 18948



No. 18949



No. 18950



No. 18956



No. 18951



No. 18952



No. 18953







No. 18955



No. 18957



No. 18959



No. 18960



No. 18961



No. 18962



No. 18963



No. 18964





No. 18967



No. 18968



No. 18969

| No.   |                                                |        | 200700 |
|-------|------------------------------------------------|--------|--------|
| 18946 | Capital. From the Alhambra                     | . 31   | x 11   |
| 18947 | Rosette. From the Alhambra                     | . 6    | x 6    |
| 18948 | Fragment. From the Wall of the Alhambra        | . 28   | x 241  |
| 18949 | Panel                                          | (15    | x 15   |
| 18950 | Panel                                          | 14     | x 16   |
| 18951 | Panel                                          | 15     | x 16