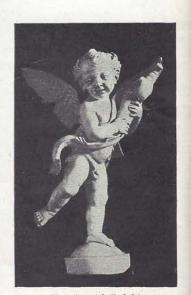

David
By Andrea Verrocchio
In the National Museum, Florence
No. 2508 Height 4 ft. 2 in.

Cherub, with Dolphin
By Andrea Verrocchio
In the Palazzo Vecchio, Florence
No. 2511 Height 2 ft. 6 in.

Cherub. By Andrea Verrocchio No. 2524 Height 2 ft. 3 in.