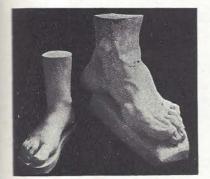

14681 Foot

14682 Foot

14683 Arm, from Statue by Houdon

No. 14680

FEET

No. 14826

No. 14827

No. 14828

No. 14829

No. 14830

No. 14831

No. 14832

No. 14833

No. 14834

No. 14835

No. 14825 Foot, male, heroic, from Statue of Hercules Length from heel to toe 19 inches 14826 Foot of Fighting Gladiator 14827 Foot of Laocoön 14828 Foot of Laocoon 14829 Foot of Hermes of Praxiteles 14830 Foot, male, from life 14831 Foot, male, antique 14832 Foot, male, from life 14833 Foot, male, antique 14834 Foot, female, from life 14835 Foot, male