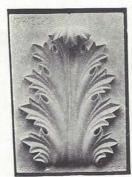

|    |   |     |    |    |    |    |       |   |                | 55  |  |
| 115000000000000000000000000000000000000 | THE RESERVE OF THE PARTY OF THE |    |   |     |    |    |    |    | 144   |   | 427            | 44  |  |



| NY.  | 16049 |
|------|-------|
| INO. | 10040 |
|      |       |

No. 16050

No. 16051

16049

16050

16051

Oak Leaves . . . . . . . . . . . . 9

Study of Leaf . . . . . . . . . . . . . . . 12 x 81/4 "

# STUDIES OF ORNAMENT AND ARCHITECTURAL DETAILS



No. 18797



No. 18798



No. 18800



No. 18799



No. 18801



No. 18802



No. 18803



No. 18804



No. 18805



No. 18806



No. 18807



No. 18808



No. 18809



No. 18810



No. 18811

| No.   |                                                                          |            |      |
|-------|--------------------------------------------------------------------------|------------|------|
| 18797 | Capital. From the Arch of Trajan, Beneventum                             | 35 x 44 in | n.   |
|       | Acanthus                                                                 | 17 x 12    |      |
| 18798 | Anthemion, antefix                                                       | 17 x 16    |      |
| 18799 | Tillelimon, anceix                                                       | 32 x 22