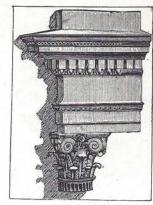

| rn     | 7    | 44 |
| 18860  | Scroll I  | n the Lateran Museum, Rome Rom | an 40  | x 48 | ** |
|        | Pilaster. | In the Villa Medici, Rome Rom  | an 113 | x 38 | 44 |
|        | Corinthi  |                                | 69     | x 13 | 56 |
|        | Composi   | SO I                           | 69     | x 13 | ** |
| 188630 |           | Complete with                  | . 59   | x 13 | 44 |
|        | Doric     | Entablature, Capital, Column   | 55     | x 13 | ** |
|        | Tuscan    | and Base                       | 47     | x 12 | 44 |
|        |           |                                |        |      |    |



No. 18863

# FIVE ORDERS OF ARCHITECTURE



No. 18863 A

No. 18863B

No. 18863C

No. 18863D

No. 18863E



No. 18864



No. 18865



No. 18866



No. 18867



No. 18868



No. 18869



No. 18870



No. 18871



No. 18872



No. 18873



No. 18874



No. 18877



No. 18875



No. 18876

| No.   |                                                                                          |     |
|-------|------------------------------------------------------------------------------------------|-----|
| 18864 | Corinthian Capital, with entablature 13 x 20                                             | in. |
| 18865 | Doric Capital, with entablature                                                          |     |
| 18866 | Ionic Capital, with entablature                                                          | 99  |
| 18867 | Composite Capital, with entablature 20 x 13                                              |     |
| 18868 | Tusca