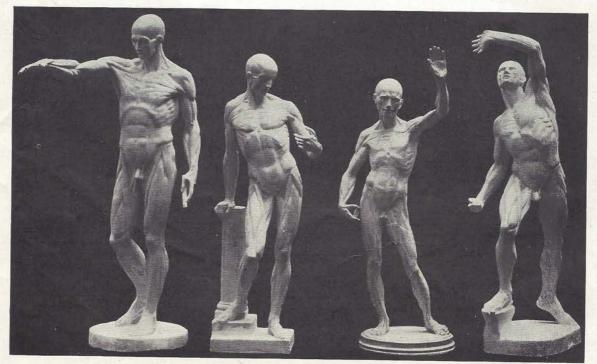

No. 14607

No. 14608

ANATOMICAL

14675 Arm, life size. By Houdon

Arm, life size 14676 14677 Leg

14678 Leg, life size. By Houdon

14679 Leg, colossal

14680 Hand

14681 Foot

14682 Foot

14683 Arm, from Statue by Houdon

No. 14680

FEET

No. 14826

No. 14827

No. 14828