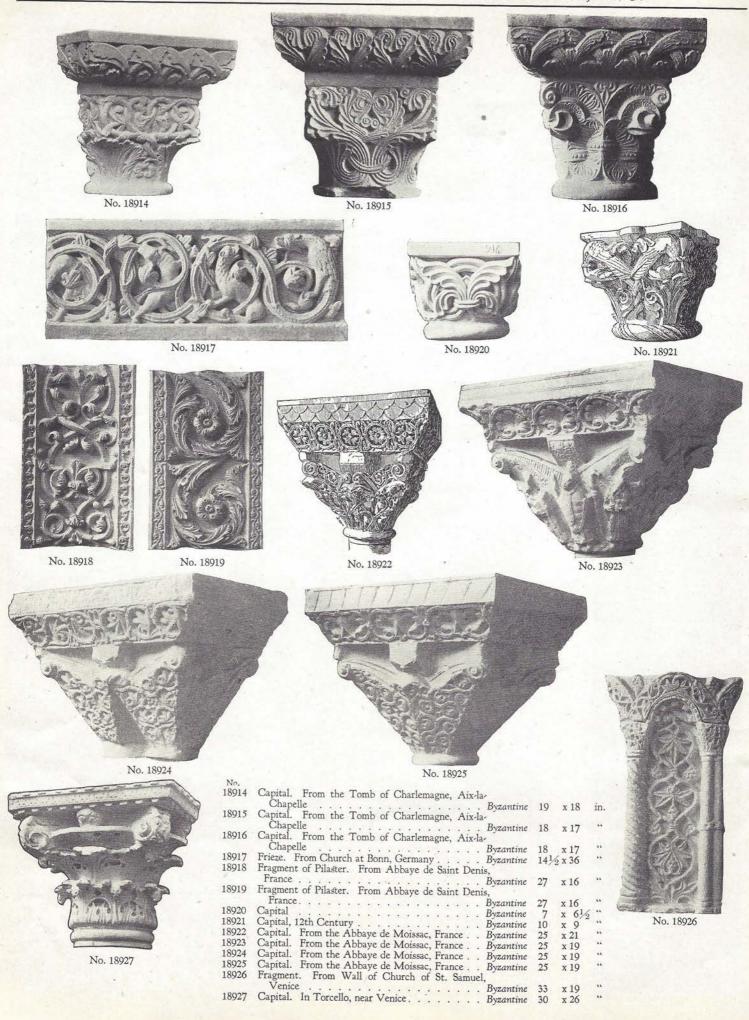

| . Roman   | 33 x 45 **   |
| 18907 |                                                                     |           |              |
| 18908 | Scroll. From No. 18863                                              |           | 25 x 27 "    |
| 18909 | Torch Holder                                                        | . Roman   | Height 7 ft. |
| 18910 | Leaf                                                                | Byzantine | 22 x 15 "    |
| 18911 | Scroll, with Griffins                                               | Byzantine | 17 x 21 "    |
| 18912 | Scroll, with Griffin                                                | Byzantine | 83 2 x 27 "  |
|       | Capital                                                             |           | 8 x 6½ "     |





18945 A Fragment.

No. 18943

No. 18941

From the Wall of the Alhambra .





No. 18947



No. 18948



No. 18949



No. 18950



No. 18956



No. 18951



No. 18952



No. 18953







No. 18955



No. 18957



No. 18959



No. 18960



No. 18961



No. 18962



No. 18963



No. 18964





No. 18967



No. 18968



No. 18969

| No.   |                                                |        | 200700 |
|-------|------------------------------------------------|--------|--------|
| 18946 | Capital. From the Alhambra                     | . 31   | x 11   |
| 18947 | Rosette. From the Alhambra                     | . 6    | x 6    |
| 18948 | Fragment. From the Wall of the Alhambra        | . 28   | x 241  |
| 18949 | Panel                                          | (15    | x 15   |
| 189