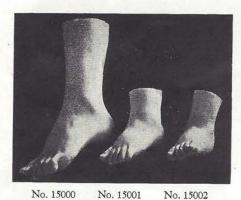

#### CHILDREN'S FEET

No. 15001

No. 15002

No.

15000 Foot, from life · 15001 Foot, from life 15002 Foot, from life

No. 15003

No. 15004

No. 15005