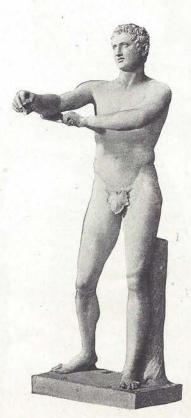

Discobolos, Standing In the Vatican, Rome No. 506 Height 5 ft. 10 in. 780 3 8 8 780A 2 4

Antinous
In the Capitoline Museum, Rome
No. 509 Height 6 ft. 4 in.
826 "4" 2"
761 "2" (with round base)

Eros, or Cupid
In the Vatican, Rome
No. 513 Height 3 ft. 4 in.
787 1 6