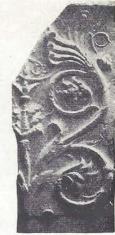

|      |        |     |
|       | Paris Roman                                       | 9    | x 7½   | **  |
| 18883 | Guilloche Roman                                   | 14   | x 31/2 |     |
| 18884 |                                                   |      | x 19   | 44  |
| 18885 |                                                   |      |        |     |
|       | Rome                                              | 20   | x 28   | .66 |
| 18886 | Capital, Ionic                                    | 41/2 | x 8    |     |
| 18887 | Alphabet Roman                                    |      | x 24   | 46  |
| 18888 | Cymatium. From the Temple of Mars, Rome           |      | x 17   | 16. |
| 18880 | Acapthus From the Interior of the Pantheon, Paris |      |        | **  |







No. 18891



No. 18898



No. 18899



Nos, 18892, 18895



Nos. 18893, 18896



Nos. 18894, 18897



No. 18900



No. 18905



No. 18901

| No.   |                                                   |             |
|-------|---------------------------------------------------|-------------|
| 18890 | Acanthus. From the Temple of Jupiter, Rome        | 21 x 19 in. |
| 18891 | Frieze. From the Capitol, Rome                    |             |
| 18892 | Anthemion. Section of No. 18891                   | 17 x 15 "   |
| 18893 | Ornament. Section of No. 18891                    |             |
| 18894 | Antefix. Section of No. 18891                     |             |
| 18895 | Anthemion. Reduction of No. 18892                 | 11 x 9 "    |
| 18896 |                                                   |