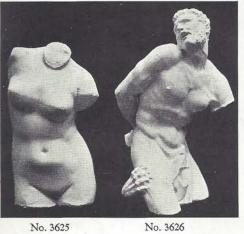

# **TORSOS**

| No.  |                                               |      |
|------|-----------------------------------------------|------|
| 3619 | Male, from life Height 1 ft                   |      |
| 3620 |                                               |      |
| 3622 |                                               | 0    |
|      | Female, from life 2 "                         | 9. " |
|      | Male, from life                               | 2 "  |
|      | Female, antique " 1 "                         | 8 "  |
| 3626 | Milo of Crotona. In the Louvre, Paris . " 2 " | 0 "  |
| 3627 |                                               | 6 "  |
| 3628 |                                               | 11 " |
|      | See also Nos 528 and 542                      |      |