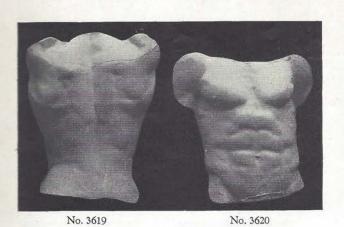

# **TORSOS**

| No.  |                                               |      |
|------|-----------------------------------------------|------|
| 3619 | Male, from life Height 1 ft                   |      |
| 3620 |                                               |      |
| 3622 |                                               | 0    |
|      | Female, from life 2 "                         | 9. " |
|      | Male, from life                               | 2 "  |
|      | Female, antique " 1 "                         | 8 "  |
| 3626 | Milo of Crotona. In the Louvre, Paris . " 2 " | 0 "  |
| 3627 |                                               | 6 "  |
| 3628 |                                               | 11 " |
|      | See also Nos 528 and 542                      |      |