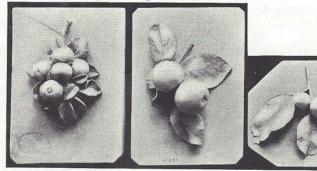

## FRUITS, FLOWERS AND LEAVES ON PANELS

No. 15500

No. 15501

No. 15502

No. 15503

No. 15504

No. 15505

No. 15506

No. 15507

No. 15508

No. 15509

| No.   |                   |             | No.   |                   |  |
|-------|-------------------|-------------|-------|-------------------|--|
| 15500 | Apples and Leaves | 14 x 10 in. | 15505 | Acorns and Leaves |  |
| 15501 | Apples and Leaves |             | 15506 | Birch Leaves      |  |
| 15502 | Apples and Leaves | 10 x 10 "   | 15507 | Beans and Leaves  |  |
| 15503 | Apples and Leaves |             | 15508 | Blackberry Vine   |  |
| 15504 | Acorns and Leaves |             | 15509 | Burdock Leaf      |  |
|       |                   |             |       |                   |  |