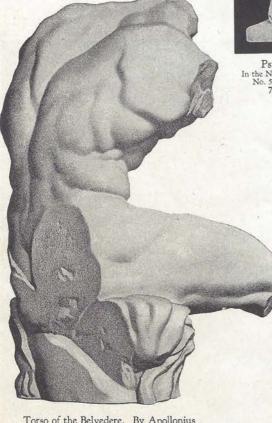

Torso of the Belvedere. By Apollonius In the Vatican, Rome No. 528 Height 5 ft. 1 in. 3600 " 1 " 9 " 3601 " 1 " 0 "

Ilioneus (so called) In the Glyptothek, Munich No. 527 Height 3 ft. 3 in.

Hercules In the Lansdowne House, London No. 543 Height 7 ft.