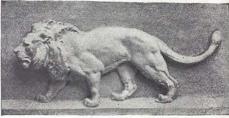

Dog Devouring Goose No. 12803 Height 5 in. Base 6 x 3 ½ in.

Elephant, Walking No. 12804 Height 6 in. Base 6 x 2½ in.

Elephant, Running No. 12805 Height 6 in. Base 7½ x 3 in.

Lion, Walking
No. 12830 Height 1 ft. 5 in.
Base 31 x 8 in.
12806 Height 9 in.
Base 16 x 4 in.