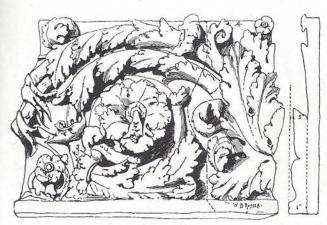

| 23  | x 24      |      |
| 18847  | Acanthus. From the Temple of Jupiter,          |     |           |      |
|        | Rome Roman                                     | 19  | x 17      |      |
| 18848  | Rosette Roman                                  |     | 15        |      |
| 18849  | Rosette. Reduction of No. 18848                |     | 7         |      |
| 18850  | Rosette Roman                                  |     | 7         | 44.  |
| 18851  | Rosette Roman                                  |     | 7         | 44   |
| 18852  | Rosette Roman                                  |     | 14        | **   |
| 18853  | Rosette Roman                                  |     | 14        | 44.7 |



No. 18847







No. 18856



No. 18857



No. 18858



No 18850



No. 18860

| No.    |           |                                |        |      |    |
|--------|-----------|--------------------------------|--------|------|----|
| 18854  | Rosette   |                                | an     | 14   |    |
| 18855  | Rosette.  | Reduction of No. 18854         |        |      |    |
| 18856  | Rosette.  | From Scroll No. 18860          | - 11   | 14   |    |
| 18857  | Rosette   | Renaissa                       | nce    | 11   |    |
| 18858  | Rosette   | Renaissa                       | nce    | 12   |    |
| 18859  | Rosette   |                                | rn     | 7    | 44 |
| 18860  | Scroll I  | n the Lateran Museum, Rome Rom | an 40  | x 48 | ** |
|        | Pilaster. | In the Villa Medici, Rome Rom  | an 113 | x 38 | 44 |
|        | Corint