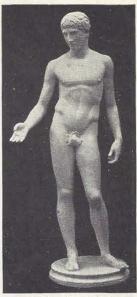

Discobolos, Standing In the Vatican, Rome No. 506 Height 5 ft. 10 in. 780 3 8 8 780A 2 4

Antinous
In the Capitoline Museum, Rome
No. 509 Height 6 ft. 4 in.
826 "4" 2"
761 "2" (with round base)

Eros, or Cupid
In the Vatican, Rome
No. 513 Height 3 ft. 4 in.
787 1 6