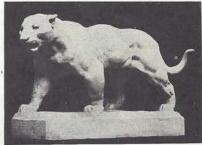

Tiger, Walking
Height 1 ft. 5 in.; base 31 x 8 in.
12819

Height 1 ft. 5 in.; base 31 x 8 in.

Tiger Devouring Alligator No. 12821 Height 6 in.; base 11 x 4 in.

Wolf, Walls base 13½ x 4 in.

Elephant, Running No. 12823 Height 6 in.; base 7½ x 2½ in.

Tiger, Walking
No. 12824 Height 10 in.; base 15 x 5 in.

Tiger Attacking Fawn No. 12825 Height 10 in.; base 15 x 4½ in.

Panther Attacking Hyena No. 12826 Height 11 in.; base 18 x 6½ in.

Panther, Walking No. 12827 Height 9½ in.; base 14½ x 5 in.