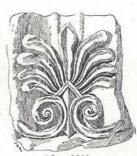

Faun, Laughing In the Louvre, Paris No. 4021 Height 1 ft. 8 in.

Young Augustus In the Vatican, Rome No. 4033 Height 1 ft. 10 in.

Aratus In the National Museum, Naples No. 4047 Height 2 ft. 2 in.

Julius Cæsar In the Louvre, Paris No. 4048 Height 2 ft. 2 in.

Laughing Boy By Donatello No. 5162 Height 1 ft. 1 in.

Infant Christ By Desiderio da Settignano In the Dreyfus collection, Paris No. 5163 Height 11 in.

Dante. Believed to have been from a mould made from nature In the National Museum, Naples No. 5166 Height 1 ft. 1 in.