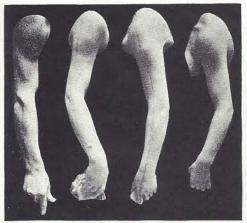

No.

ARMS

No. 14161

No. 14162

No. 14163

No. 14164

ARMS

| 14160 | Arm, right, female, from life                |
|-------|----------------------------------------------|
| 14161 | Arm, left, female, from life                 |
| 14162 | Arm, right, female, from life                |
| 14163 | Arm of Tom Sayers                            |
| 14164 | Arm, right, male, with shoulder<br>from life |
| 14165 | Arm, right, male, with shoulder from life    |

No. 14166

No. 14167

No. 14168

No. 14169

No. 14171 No. 14172 No. 14173 No. 14170

No. 14174

No. 14175

ARMS

| No.   |                                               |
|-------|-----------------------------------------------|
| 14166 | Arm, left, male, flexed on breast, from life  |
| 14167 | Arm, right, male, from life                   |
| 14168 | Arm, right, male, from life                   |
| 14169 | Arm, left, from statue of Discobolus of Myron |

14170 Arm, right, male, from life

No. 14171 Arm, right, female, from life Arm, left, female, from life 14172 Arm, left, female, from life 14173

Arm, right, male, with portion of shoulder and breast, from life

14175 Arm, right, of Sandow