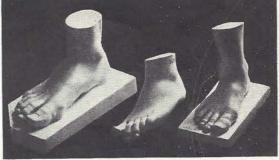

14681 Foot

14682 Foot

14683 Arm, from Statue by Houdon

No. 14680

FEET

No. 14826

No. 14827

No. 14828

No. 14829

No. 14830

No. 14831

No. 14832

No. 14833

No. 14834

No. 14835

No. 14825 Foot, male, heroic, from Statue of Hercules Length from heel to toe 19 inches 14826 Foot of Fighting Gladiator 14827 Foot of Laocoön 14828 Foot of Laocoon 14829 Foot of Hermes of Praxiteles 14830 Foot, male, from life 14831 Foot, male, antique 14832 Foot, male, from life 14833 Foot, male, antique 14834 Foot, female, from life 14835 Foot, male