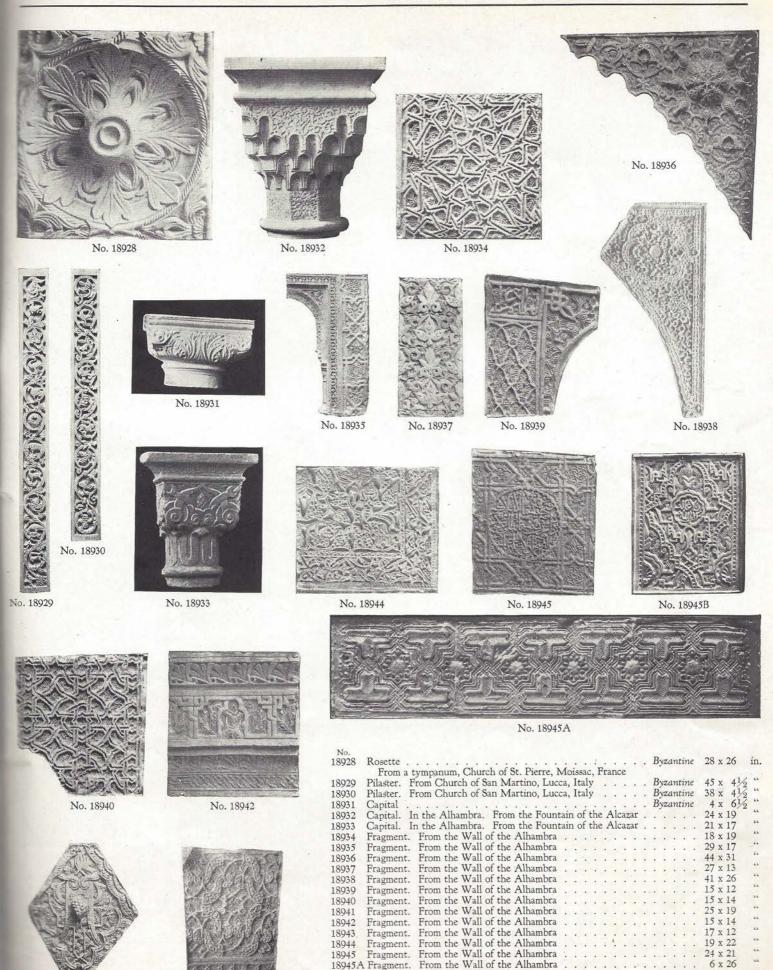

| . Roman   | 33 x 45 **   |
| 18907 |                                                                     |           |              |
| 18908 | Scroll. From No. 18863                                              |           | 25 x 27 "    |
| 18909 | Torch Holder                                                        | . Roman   | Height 7 ft. |
| 18910 | Leaf                                                                | Byzantine | 22 x 15 "    |
| 18911 | Scroll, with Griffins                                               | Byzantine | 17 x 21 "    |
| 18912 | Scroll, with Griffin                                                | Byzantine | 83 2 x 27 "  |
|       | Capital                                                             |           | 8 x 6½ "     |





18945 A Fragment.

No. 18943

No. 18941

From the Wall of the Alhambra .





No. 18947



No. 18948



No. 18949



No. 18950



No. 18956



No. 18951



No. 18952



No. 18953







No. 18955



No. 18957



No. 18959



No. 18960



No. 18961



No. 18962



No. 18963



No. 18964





No. 18967



No. 18968



No. 18969

| No.   |                                                |        | 200700 |
|-------|------------------------------------------------|--------|--------|
| 18946 | Capital. From the Alhambra                     | . 31   | x 11   |
| 18947 | Rosette. From the Alhambra                     | . 6    | x 6    |
| 18948 | Fragment. From the Wall of the Alhambra        | . 28   | x 241  |
| 18949 | Panel                                          | (15    | x 15   |
| 18950