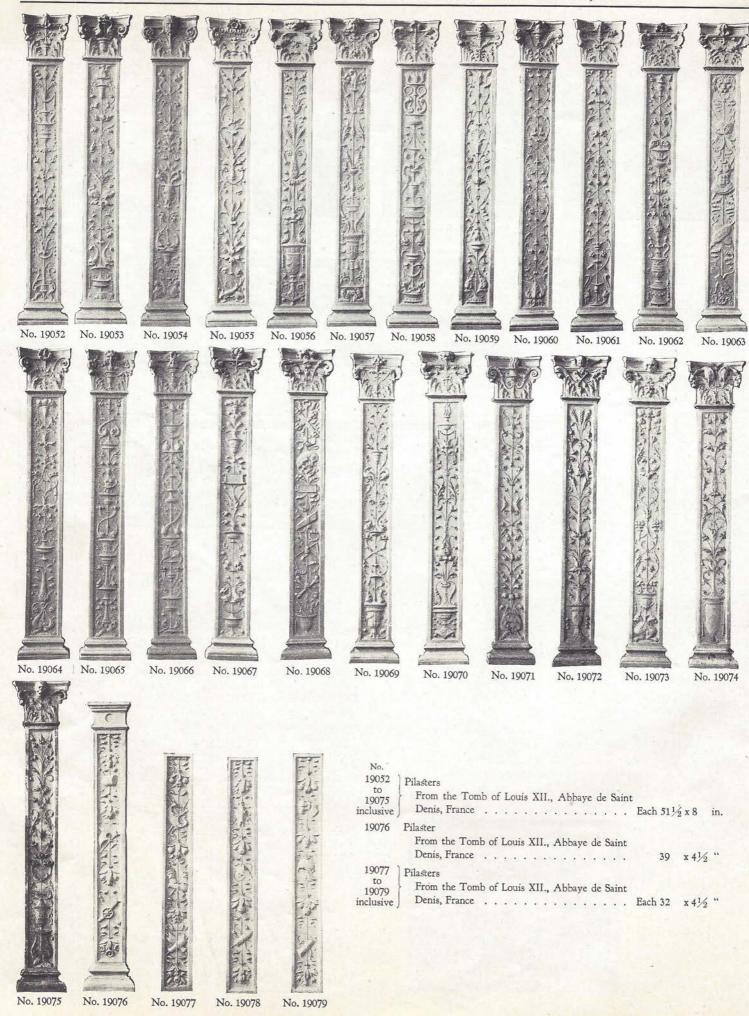

| -    |
| 19045 | Frieze. By Sansovino. From Church of Santa Maria del    |      |
|       | Popolo, Rome                                            | -    |
| 19046 | Pilaster. By Sansovino. From Church of Santa Maria del  |      |
|       | Popolo, Rome                                            | 1.85 |
| 19047 | Pilaster. By Sansovino. From Church of Santa Maria del  |      |
|       | Popolo, Rome                                            | 54   |
| 19049 | Corner of Sarcophagus. By Sansovino 20 x 13             | -    |
| 19050 | Panel. By Sansovino                                     | 4 "  |
| 19051 | Panel. By Sansovino                                     | 94   |
|       |                                                         |      |



x 10





| -   | -     |
|-----|-------|
| No. | 19117 |

| No.   |                                                                      |  |
|-------|----------------------------------------------------------------------|--|
| 19112 | Flag Bracket. By Giacomo Cozzarelli                                  |  |
| 19113 | Frieze, By Lorenzo Ghiberti                                          |  |
| 19114 | Frieze. By Lorenzo Ghiberti Frieze. By Benedetto da Royezzapo 6 x 31 |  |
| 19115 |                                                                      |  |
| 19116 | 1 El / 171/ 1                                                        |  |
|       | 1102c, with Orinins. Dy Lorenzo Marina                               |  |
| 19117 | and the church of ball Gloppe, Venice