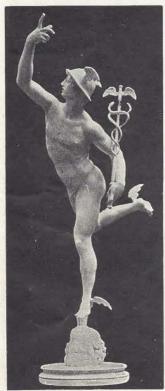

Mercury, Flying
By Giovanni da Bologna
In the National Museum, Florence
No. 2501 Height 6 ft. 1 in.
2845 3 7 0
2846 3 0 0
2847 2 4 4
2848 1 8 2 4

Cupid, Kneeling
By Michelangelo
In the South Kensington Museum, London
No. 2507 Height 3 ft. 2 in.