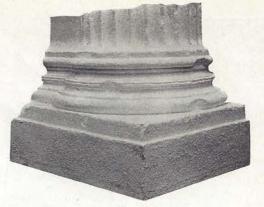

| 22   | 50  | Roman       | 151/2 x 101/2   |      |
| 19138 | Candelabra. In the Villa Medici, Rome                      | 1        |     | 18   |      | -16  |     | Roman       | Height 5 ft. 4  | in.  |
| 19130 | Lion Gargoyle with Cornice. From the Temple of Métaponte   |          | 11  | 300  | 1000 | 28   | 1   | Greek       | 15 x 22         |      |
| 13133 | Lion Gargoyie with Corince. I for the Temple of Metaponic  | 3        |     | 1    | 200  | 000  | 192 |             |                 |      |

Casts for drawing and modeling will be furnished in the "Normal Art" finish unless otherwise specified by the purchaser. This is a very light, even cream finish which closes the pores of the plaster so that the cast may be washed according to directions which we gladly furnish.





No. 19140

No. 19141





No. 19142

No. 19143

| No.   |                                                      |   |    |  |     |    |  |    |         |             |
|-------|------------------------------------------------------|---|----|--|-----|----|--|----|---------|-------------|
| 19140 | Capital. Restoration from the Greek. Top 29 x 32 in. | 1 | ů, |  |     | 20 |  | 33 |         | 22 x 44 in. |
|       |                                                      |   |    |  |     |    |  |    |         |             |
| 19142 | Riton. From Campidoglio, Rome. Width 60 in           |   |    |  |     |    |  |    |         | 46 x 60 in. |
| 19143 | Fragment of Cornice. Width 49 in                     |   |    |  | 5 5 |    |  | •  | . Roman | 26 x 49 "   |
| 19144 | Base of Pilaster. Wi