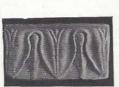

|    |   |     |    |    |    |    |       |   |                | 55  |  |
| 115000000000000000000000000000000000000 | THE RESERVE OF THE PARTY OF THE |    |   |     |    |    |    |    | 144   |   | 427            | 44  |  |



| NY.  | 16049 |
|------|-------|
| INO. | 10040 |
|      |       |

No. 16050

No. 16051

16049

16050

16051

Oak Leaves . . . . . . . . . . . . 9

Study of Leaf . . . . . . . . . . . . . . . 12 x 81/4 "

# STUDIES OF ORNAMENT AND ARCHITECTURAL DETAILS



No. 18797



No. 18798



No. 18800



No. 18799



No. 18801



No. 18802



No. 18803



No. 18804



No. 18805



No. 18806



No. 18807



No. 18808



No. 18809



No. 18810



No. 18811

| No.   |                                                                          |            |      |
|-------|--------------------------------------------------------------------------|------------|------|
| 18797 | Capital. From the Arch of Trajan, Beneventum                             | 35 x 44 in | n.   |
|       | Acanthus                                                                 | 17 x 12    |      |
| 18798 | Anthemion, antefix                                                       | 17 x 16    |      |
| 18799 | Tillelimon, anceix                                                       | 32 x 22 '  |      |
| 18800 | Collice. From the Dictincum, Fittiens                                    | 27 x 25