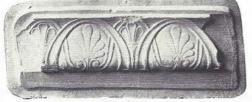

## FRUITS, FLOWERS AND LEAVES ON PANELS

No. 15500

No. 15501

No. 15502

No. 15503

No. 15504

No. 15505

No. 15506

No. 15507

No. 15508

No. 15509

| No.   |                   |             | No.   |                   |  |
|-------|-------------------|-------------|-------|-------------------|--|
| 15500 | Apples and Leaves | 14 x 10 in. | 15505 | Acorns and Leaves |  |
| 15501 | Apples and Leaves |             | 15506 | Birch Leaves      |  |
| 15502 | Apples and Leaves | 10 x 10 "   | 15507 | Beans and Leaves  |  |
| 15503 | Apples and Leaves |             | 15508 | Blackberry Vine   |  |
| 15504 | Acorns and Leaves |             | 15509 | Burdock Leaf      |  |
|       |                   |             |       |                   |  |