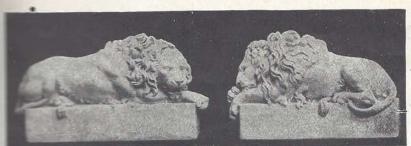

No. 13008 Nos. 13036, 13009, 13010 Lion of Lucerne. By Thorwaldsen

| No.   |    |  |  |  |  |    | 10     |       |      |      |
|-------|----|--|--|--|--|----|--------|-------|------|------|
| 13008 | 34 |  |  |  |  |    | Height |       | 51/2 | in.  |
| 13009 |    |  |  |  |  | ., | 44     |       | 41/2 | **   |
| 13010 |    |  |  |  |  |    |        |       | 2    | (66) |
| 13036 |    |  |  |  |  |    | 44     | 1 ft. | 6    | 16   |