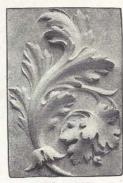

## FRUITS, FLOWERS AND LEAVES ON PANELS

No. 15500

No. 15501

No. 15502

No. 15503

No. 15504

No. 15505

No. 15506

No. 15507

No. 15508

No. 15509

| No.   |                   |             | No.   |                   |  |
|-------|-------------------|-------------|-------|-------------------|--|
| 15500 | Apples and Leaves | 14 x 10 in. | 15505 | Acorns and Leaves |  |
| 15501 | Apples and Leaves |             | 15506 | Birch Leaves      |  |
| 15502 | Apples and Leaves | 10 x 10 "   | 15507 | Beans and Leaves  |  |
| 15503 | Apples and Leaves |             | 15508 | Blackberry Vine   |  |
| 15504 | Acorns and Leaves |             | 15509 | Burdock Leaf      |  |
|       |                   |             |       |                   |  |