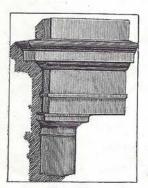

| rn     | 7    | 44 |
| 18860  | Scroll I  | n the Lateran Museum, Rome Rom | an 40  | x 48 | ** |
|        | Pilaster. | In the Villa Medici, Rome Rom  | an 113 | x 38 | 44 |
|        | Corinthi  |                                | 69     | x 13 | 56 |
|        | Composi   | SO I                           | 69     | x 13 | ** |
| 188630 |           | Complete with                  | . 59   | x 13 | 44 |
|        | Doric     | Entablature, Capital, Column   | 55     | x 13 | ** |
|        | Tuscan    | and Base                       | 47     | x 12 | 44 |
|        |           |                                |        |      |    |



No. 18863

# FIVE ORDERS OF ARCHITECTURE



No. 18863 A

No. 18863B

No. 18863C

No. 18863D

No. 18863E



No. 18864



No. 18865



No. 18866



No. 18867



No. 18868



No. 18869



No. 18870



No. 18871



No. 18872



No. 18873



No. 18874



No. 18877



No. 18875



No. 18876

| No.   |                                                                                          |     |
|-------|------------------------------------------------------------------------------------------|-----|
| 18864 | Corinthian Capital, with entablature 13 x 20                                             | in. |
| 18865 | Doric Capital, with entablature                                                          |     |
| 18866 | Ionic Capital, with entablature                                                          | 99  |
| 18867 | Composite Capital, with entablature 20 x 13                                              |     |
| 18868 | Tuscan Capital, wi