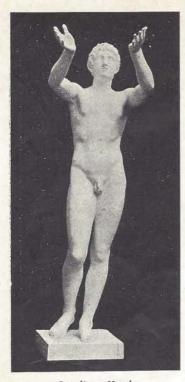

In the Louvre, Paris

No. 517 Height 5 ft. 4 in.

790
791 2 9 9
791
792
793

Supplicant Youth (called "The Praying Boy") In the Berlin Museum No. 522 Height 4 ft. 6 in. 801

Dying Gaul (sometimes called the "Dying Gladiator")