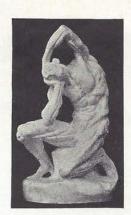

In the Louvre, Paris

No. 517 Height 5 ft. 4 in.

790
791 2 9 9
791
792
793

Supplicant Youth (called "The Praying Boy") In the Berlin Museum No. 522 Height 4 ft. 6 in. 801

Dying Gaul (sometimes called the "Dying Gladiator")