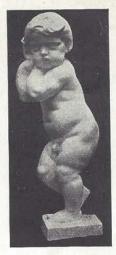

Laughing Boy By Donatello No. 5162 Height 1 ft. 1 in.

Infant Christ By Desiderio da Settignano In the Dreyfus collection, Paris No. 5163 Height 11 in.

Dante. Believed to have been from a mould made from nature In the National Museum, Naples No. 5166 Height 1 ft. 1 in.