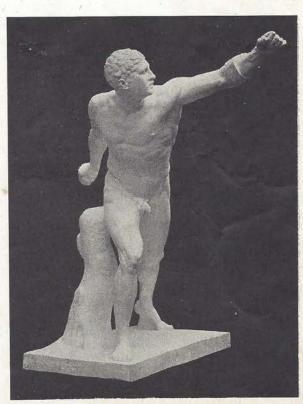

Achilles Borghese In the Louvre, Paris No. 514 Height 7 ft. 2 in. 788 3 8

Apoxyomenos, or Athlete with Strigil In the Vatican, Rome No. 515 Height 6 ft. 8 in 789 3 6 6

Gladiator, Fighting (called the Borghese Warrior)