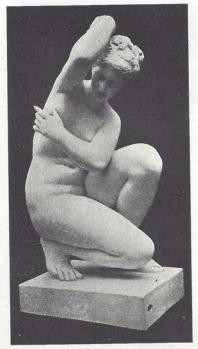

In the Capitoline Museum, Rome

No. 520 Height 3 fr. 3 in.; base 66 x 30 in.

798 " 1 " 3 " " 24 x 12 "

799 " 1 " 0 " " 20 x 10 "

Psyche of Naples
In the National Museum, Naples
No. 518 Height 3 ft. 2 in.
794 " 1 " 6 "