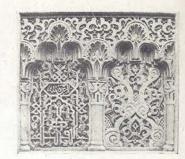

|           |              |
| 18908 | Scroll. From No. 18863                                              |           | 25 x 27 "    |
| 18909 | Torch Holder                                                        | . Roman   | Height 7 ft. |
| 18910 | Leaf                                                                | Byzantine | 22 x 15 "    |
| 18911 | Scroll, with Griffins                                               | Byzantine | 17 x 21 "    |
| 18912 | Scroll, with Griffin                                                | Byzantine | 83 2 x 27 "  |
|       | Capital                                                             |           | 8 x 6½ "     |





18945 A Fragment.

No. 18943

No. 18941

From the Wall of the Alhambra .





No. 18947



No. 18948



No. 18949



No. 18950



No. 18956



No. 18951



No. 18952



No. 18953







No. 18955



No. 18957



No. 18959



No. 18960



No. 18961



No. 18962



No. 18963



No. 18964





No. 18967



No. 18968



No. 18969

| No.   |                                                |        | 200700 |
|-------|------------------------------------------------|--------|--------|
| 18946 | Capital. From the Alhambra                     | . 31   | x 11   |
| 18947 | Rosette. From the Alhambra                     | . 6    | x 6    |
| 18948 | Fragment. From the Wall of the Alhambra        | . 28   | x 241  |
| 18949 | Panel                                          | (15    | x 15   |
| 18950 | Panel                                          | 14     | x 16   |
| 18951 | Panel