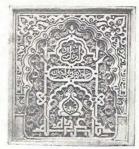

18908 | Scroll. From No. 18863                                              |           | 25 x 27 "    |
| 18909 | Torch Holder                                                        | . Roman   | Height 7 ft. |
| 18910 | Leaf                                                                | Byzantine | 22 x 15 "    |
| 18911 | Scroll, with Griffins                                               | Byzantine | 17 x 21 "    |
| 18912 | Scroll, with Griffin                                                | Byzantine | 83 2 x 27 "  |
|       | Capital                                                             |           | 8 x 6½ "     |





18945 A Fragment.

No. 18943

No. 18941

From the Wall of the Alhambra .





No. 18947



No. 18948



No. 18949



No. 18950



No. 18956



No. 18951



No. 18952



No. 18953







No. 18955



No. 18957



No. 18959



No. 18960



No. 18961



No. 18962



No. 18963



No. 18964





No. 18967



No. 18968



No. 18969

| No.   |                                                |        | 200700 |
|-------|------------------------------------------------|--------|--------|
| 18946 | Capital. From the Alhambra                     | . 31   | x 11   |
| 18947 | Rosette. From the Alhambra                     | . 6    | x 6    |
| 18948 | Fragment. From the Wall of the Alhambra        | . 28   | x 241  |
| 18949 | Panel                                          | (15    | x 15   |
| 18950 | Panel                                          | 14     | x 16   |
| 18951 | Panel                                          | 15     | x 16   |
| 18952 |