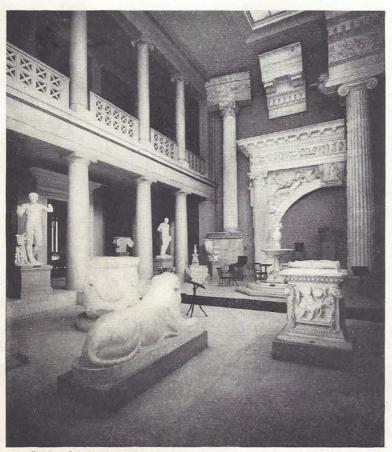

Lobby of Robinson Hall, Architectural Department, Harvard University, Cambridge, Mass., showing some of the Caproni casts

Plasteline, modeling clay, and the finest grades of plaster for sale.

Post Mortem masques taken, also casts of hands, feet, etc.