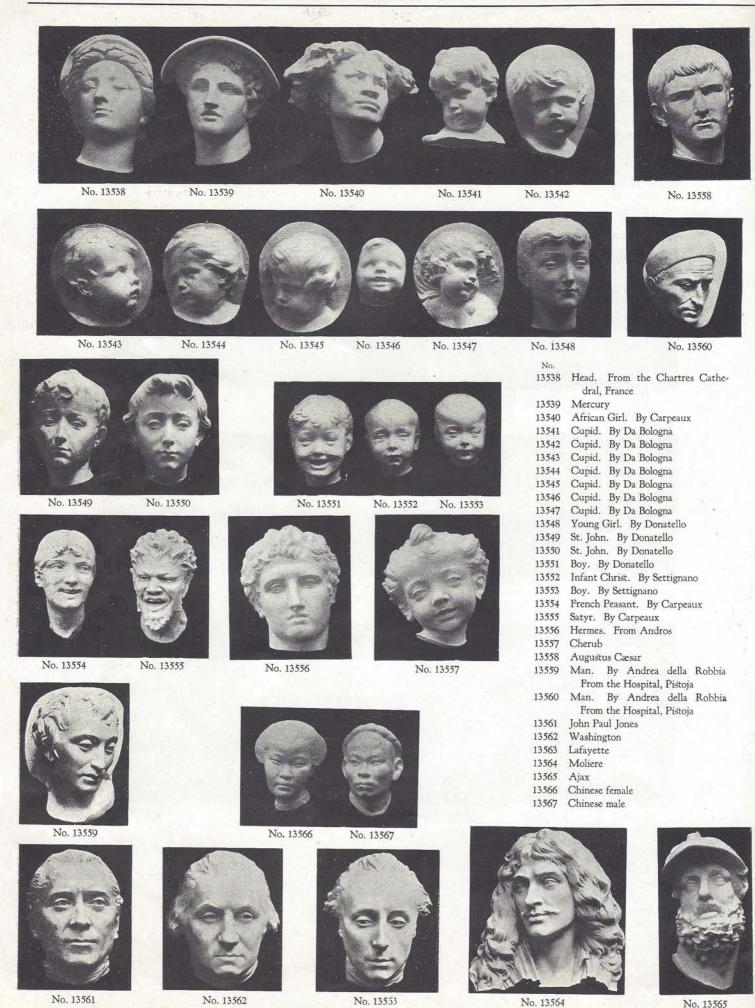

# **MASQUES**

Taken from Original Size Statues and Busts, and from Nature

No. 13462

No. 13463

No. 13466

No. 13465

No. 13467

No. 13480

No. 13481

No. 13478 No. 13479 No. 13476 No. 13477 No. 13474 No. 13475

| No.            |                        | No.   | W                              | No.   |                      |
|----------------|------------------------|-------|--------------------------------|-------|----------------------|
| 13464          | Moses. By Michelangelo | 13473 | Shakespeare. From the Strat-   | 13481 | Negro, female        |
| 13465          | Venus of Arles         |       | ford Monument                  | 13482 | Negro, male          |
| 13466          | Blocked Face           | 13474 | Niobe, so called. In the Vati- | 13483 | Apollo Belvedere     |
| 13467          | Blocked Face           |       | can, Rome                      | 13484 | Diana of Versailles  |
| 13468          | Laocoön                | 13475 | Napoleon, death masque         | 13485 | Venus of Cnidus      |
| 13469          |                        | 13476 | Barbara Manfredi. From Forli   | 13486 | Canova, death masque |
| 13470          |                        | 13477 | Minerva                        | 13487 | Voltaire             |
| 13471          | Vitellius              | 13478 | St. Francis of Assisi          | 13488 | Nubian Girl          |
| 10-Authorities |                        | 13479 | Thackeray, death masque        | 13489 | Nubian Man           |
| 13472          | Cupid. By Fiammingo    | 13480 | Fighting Gladiator             | 13489 | Nubian ivian         |

| No.   |                                | No.   |                           | No.     |                  |
|-------|--------------------------------|-------|---------------------------|---------|------------------|
| 13490 | Rousseau. By Houdon            |       | St. George. By Donatello  |         | Satyr            |
| 13491 | Mme. Du Barry                  | 13499 | Isis                      |         | Diomede          |
| 13492 | Omphale                        | 13500 | Sappho. From Herculaneum  | 2000000 | Diana of Gabii   |
| 13493 | Satyr                          | 13501 | Discobolos of Myron       |         | Keats, from life |
| 13494 | Napoleon I                     | 13502 | Napoleon I., First Consul | 13510   | Antinous         |
| 13495 | Germanicos                     | 13503 | Beethoven, death masque   | 13511   | Young Augustus   |
|       | Costanza Bonarelli. By Bernini | 13504 | Faun of Praxiteles        |         | Young Agrippa    |
| 13497 | Julius Cæsar                   | 13505 | Satyr                     | 13513   |                  |

No. 13565