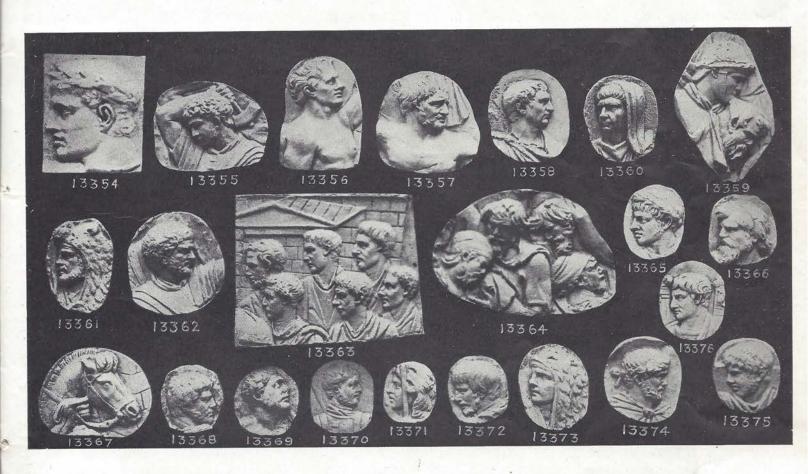

# HEADS FROM TRAJAN COLUMN

|       |                                 |      |       |     |     | 100   |                          |
|-------|---------------------------------|------|-------|-----|-----|-------|--------------------------|
| No.   |                                 |      |       |     |     | No.   |                          |
| 13350 | Head of Man, high relief        | 13   | x 11  | in. |     | 13364 | Heads of Men 10 x 14 in. |
| 13351 | Head of Man, high relief        | 12   | x 11  | **  |     | 13365 | Head of Man 6 x 5 "      |
|       | Heads of Men, high relief       |      | x 16  | **  |     | 13366 | Head of Man              |
| 13353 | Heads of Men, high relief       | 11   | x 11  | **  |     | 13367 | Head of Horse 7 x 9      |
| 13354 | Head of Man, Cæsar (so called)  | 91   | 2 x 8 | **  | 154 |       | Head of Man              |
| 13355 | Head of Man                     | 7    | x 81  | 2 " |     | 13369 | Head of Man 6 x 5 1/2 "  |
| 13356 | Head of Man                     | 9    | x 6   | **  |     | 13370 | Head of Man 6 x 5 "      |
|       | Head of Man                     | 8    | x 8   | 44  |     | 13371 | Head of Man              |
| 13358 | Head of Man, Trajan (so called) | . 71 | 2 x 6 | **  |     | 13372 | Head of Man              |
|       | Heads of Men                    |      |       |     |     |       | Head of Man              |
| 13360 | Head of Man                     | 7    | x 6   | **  |     | 13374 | Head of Man 612 x 512 "  |
| 13361 | Head of Man                     | 7    | x 51  | 2 " |     | 13375 | Head of Man              |
| 13362 | Head of Man                     | 8    | x 71  | 2 " |     | 13376 | Head of Man 6 x 5        |
| 13363 | Heads of Men                    | 14   | x 12  | 44  |     |       |                          |
|       |                                 |      |       |     |     |       |                          |

| No. No.                                                                             |          |
|-------------------------------------------------------------------------------------|----------|
| 13377 Head of Man                                                                   | x 11 in. |
| 13378 Head of Man                                                                   | x 9 "    |
| 13379 Head of Man                                                                   | x 10 "   |
| 13380 Head of Woman, Victory (so called) 9 x 8 " 13386 Head of Warrior, with Helmet |          |
| 13381 Head of Woman holding Masque                                                  | x 8 "    |
| 13382 Head of Woman, Minerva (so called) 8 x 6 "                                    | 75 ST.   |