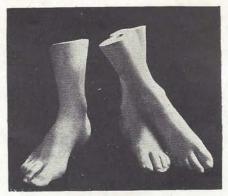

14681 Foot

14682 Foot

14683 Arm, from Statue by Houdon

No. 14680

FEET

No. 14826

No. 14827

No. 14828

No. 14829

No. 14830

No. 14831

No. 14832

No. 14833

No. 14834

No. 14835

No. 14825 Foot, male, heroic, from Statue of Hercules Length from heel to toe 19 inches 14826 Foot of Fighting Gladiator 14827 Foot of Laocoön 14828 Foot of Laocoon 14829 Foot of Hermes of Praxiteles 14830 Foot, male, from life 14831 Foot, male, antique 14832 Foot, male, from life 14833 Foot, male, antique 14834 Foot, female, from life 14835 Foot, male