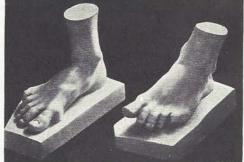

14681 Foot

14682 Foot

14683 Arm, from Statue by Houdon

No. 14680

FEET

No. 14826

No. 14827

No. 14828

No. 14829

No. 14830

No. 14831

No. 14832

No. 14833

No. 14834

No. 14835

No. 14825 Foot, male, heroic, from Statue of Hercules Length from heel to toe 19 inches 14826 Foot of Fighting Gladiator 14827 Foot of Laocoön 14828 Foot of Laocoon 14829 Foot of Hermes of Praxiteles 14830 Foot, male, from life 14831 Foot, male, antique 14832 Foot, male, from life 14833 Foot, male, antique 14834 Foot, female, from life 14835 Foot, male