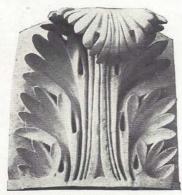

# RELIEFS — GREEK, RENAISSANCE AND MODERN

Meditation
By Walter A. Sinz
No. 6028 Height 1 ft. 1 in.

Niké, untying Sandals
By Praxiteles
In the Acropolis Museum, Athens
No. 7054 38 x 21½ in.

Niké, decorating a Trophy In the Acropolis Museum, Athens No. 7055 38 x 20 in.