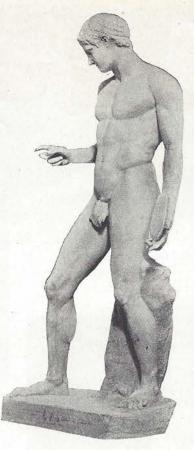

Discobolos, Standing In the Vatican, Rome No. 506 Height 5 ft. 10 in. 780 3 8 8 780A 2 4

Antinous
In the Capitoline Museum, Rome
No. 509 Height 6 ft. 4 in.
826 "4" 2"
761 "2" (with round base)

Eros, or Cupid
In the Vatican, Rome
No. 513 Height 3 ft. 4 in.
787 1 6