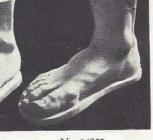

14681 Foot

14682 Foot

14683 Arm, from Statue by Houdon

No. 14680

FEET

No. 14826

No. 14827

No. 14828

No. 14829

No. 14830

No. 14831

No. 14832

No. 14833

No. 14834

No. 14835

No. 14825 Foot, male, heroic, from Statue of Hercules Length from heel to toe 19 inches 14826 Foot of Fighting Gladiator 14827 Foot of Laocoön 14828 Foot of Laocoon 14829 Foot of Hermes of Praxiteles 14830 Foot, male, from life 14831 Foot, male, antique 14832 Foot, male, from life 14833 Foot, male, antique 14834 Foot, female, from life 14835 Foot, male