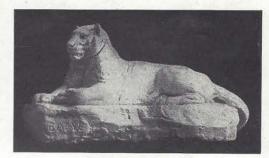

Lion, Seated
No. 12808 Height 8½ in.
Base 6 x 3 in.

Lion, Walking No. 12807 Height 5 in . Base 51/4 x 21/2 in .

Lion, Relief No. 12809 8 x 16 in

Lion, Seated, sketch No. 12810 Height 11 in. Base 12 x 5½ in.