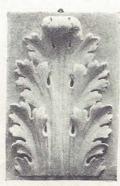

## FRUITS, FLOWERS AND LEAVES ON PANELS

No. 15500

No. 15501

No. 15502

No. 15503

No. 15504

No. 15505

No. 15506

No. 15507

No. 15508

No. 15509

| No.   |                   |             | No.   |                   |  |
|-------|-------------------|-------------|-------|-------------------|--|
| 15500 | Apples and Leaves | 14 x 10 in. | 15505 | Acorns and Leaves |  |
| 15501 | Apples and Leaves |             | 15506 | Birch Leaves      |  |
| 15502 | Apples and Leaves | 10 x 10 "   | 15507 | Beans and Leaves  |  |
| 15503 | Apples and Leaves |             | 15508 | Blackberry Vine   |  |
| 15504 | Acorns and Leaves |             | 15509 | Burdock Leaf      |  |
|       |                   |             |       |                   |  |