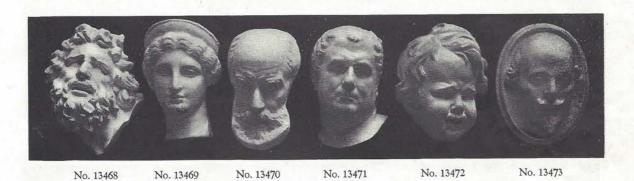

No. 13481

No. 13478 No. 13479 No. 13476 No. 13477 No. 13474 No. 13475

| No.            |                        | No.   | W                              | No.   |                      |
|----------------|------------------------|-------|--------------------------------|-------|----------------------|
| 13464          | Moses. By Michelangelo | 13473 | Shakespeare. From the Strat-   | 13481 | Negro, female        |
| 13465          | Venus of Arles         |       | ford Monument                  | 13482 | Negro, male          |
| 13466          | Blocked Face           | 13474 | Niobe, so called. In the Vati- | 13483 | Apollo Belvedere     |
| 13467          | Blocked Face           |       | can, Rome                      | 13484 | Diana of Versailles  |
| 13468          | Laocoön                | 13475 | Napoleon, death masque         | 13485 | Venus of Cnidus      |
| 13469          |                        | 13476 | Barbara Manfredi. From Forli   | 13486 | Canova, death masque |
| 13470          |                        | 13477 | Minerva                        | 13487 | Voltaire             |
| 13471          | Vitellius              | 13478 | St. Francis of Assisi          | 13488 | Nubian Girl          |
| 10-Authorities |                        | 13479 | Thackeray, death masque        | 13489 | Nubian Man           |
| 13472          | Cupid. By Fiammingo    | 13480 | Fighting Gladiator             | 13489 | Nubian ivian         |