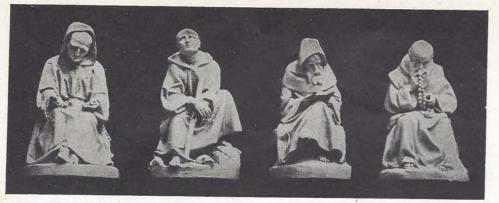

# STATUETTES OF MONKS AND NUNS From the Tombs of the Dukes of Burgundy at Dijon, France

No. 3500

Nos. 3501, 3502

No. 3503

No. 3504

No. 3505

No. 3506

No. 3516

No. 3507

No. 3508

No. 3509

No. 3510

No. 3511

No. 3517

No. 3518

| No   |                                     |     | No.       |                    |     |
|------|-------------------------------------|-----|-----------|--------------------|-----|
| 2500 | Monk Height 1 ft. 6                 | in. | 3508 Monk | <br>Height 1 ft. 6 | in. |
|      | Monk                                |     | 3509 Monk | <br>1 6            |     |
|      | Monk. Reduction of No. 3501 " 0 " 8 | 61  | 3510 Monk | " 1 " 6            |     |
|      | Monk " 1 " 4                        |     | 3511 Nun  | " 1 " 3            |     |
|      | Monk                                | **  | 3516 Monk | <br>" 1 " 63       | 4 " |
| 3505 | Monk                                | **  | 3517 Monk | <br>" 1 " 6        |     |
| 3506 | Monk                                | 0   | 3518 Monk | <br>" 1 " 6        | **  |
|      | Monk " 1 " 6                        | 44  |           |                    |     |