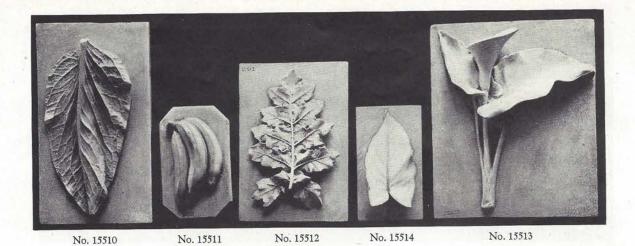

No. 15507

No. 15508

No. 15509

| No.   |                   |             | No.   |                   |  |
|-------|-------------------|-------------|-------|-------------------|--|
| 15500 | Apples and Leaves | 14 x 10 in. | 15505 | Acorns and Leaves |  |
| 15501 | Apples and Leaves |             | 15506 | Birch Leaves      |  |
| 15502 | Apples and Leaves | 10 x 10 "   | 15507 | Beans and Leaves  |  |
| 15503 | Apples and Leaves |             | 15508 | Blackberry Vine   |  |
| 15504 | Acorns and Leaves |             | 15509 | Burdock Leaf      |  |
|       |                   |             |       |                   |  |