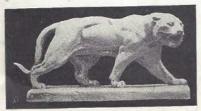

Tiger, Walking
Height 1 ft. 5 in.; base 31 x 8 in.
12819

Height 1 ft. 5 in.; base 31 x 8 in.

Tiger Devouring Alligator No. 12821 Height 6 in.; base 11 x 4 in.

Wolf, Walls base 13½ x 4 in.

Elephant, Running No. 12823 Height 6 in.; base 7½ x 2½ in.

Tiger, Walking
No. 12824 Height 10 in.; base 15 x 5 in.

Tiger Attacking Fawn No. 12825 Height 10 in.; base 15 x 4½ in.

Panther Attacking Hyena No. 12826 Height 11 in.; base 18 x 6½ in.

Panther, Walking No. 12827 Height 9½ in.; base 14½ x 5 in.