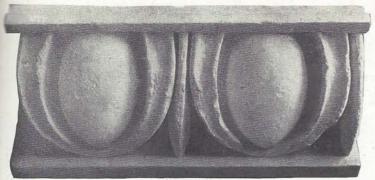

| **  |
| 18871 | Base, Ionic                                                                              |     |
| 18872 | Base, Composite                                                                          |     |
| 18873 | Base, Tuscan                                                                             | **  |
| 18874 |                                                                                          |     |
| 18875 |                                                                                          |     |
| 18876 | Egg and Dart, angle. From the Palace of Nero, Rome . $6\frac{1}{2} \times 10\frac{1}{2}$ |     |
| 18877 | Egg and Dart. From the Temple of Mars, Rome 10 x 261/2                                   |     |



No. 18878



No. 18879



No. 18880



No. 18881



No. 18882



No. 18883



No. 18884



No. 18885



No. 18886



No. 18887



No. 18889



No. 18888

| No.   |                                                   |      |        |     |
|-------|---------------------------------------------------|------|--------|-----|
| 18878 | Egg and Dart. From the Temple of Jupiter, Rome    | 11   | x 26   | in. |
| 18879 | Denticule. From the Temple of Jupiter, Rome       | 8    | x 19   |     |
| 18880 | Cymatium. From the Temple of Mars, Rome           | 8    | x 24   | **  |
| 18881 | Frieze. Skull of Ox Roman                         | 18   | x 13   |     |
| 18882 | Antefix. From École Nationale des Beaux-Arts,     |      |        |     |
|       | Paris Roman