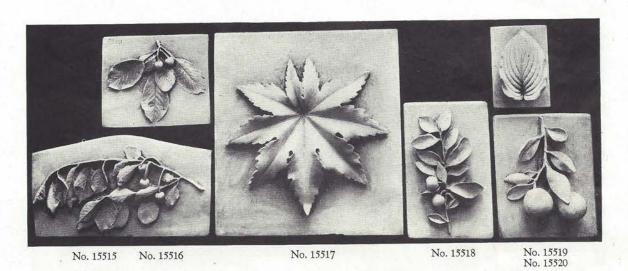

No. 15507

No. 15508

No. 15509

| No.   |                   |             | No.   |                   |  |
|-------|-------------------|-------------|-------|-------------------|--|
| 15500 | Apples and Leaves | 14 x 10 in. | 15505 | Acorns and Leaves |  |
| 15501 | Apples and Leaves |             | 15506 | Birch Leaves      |  |
| 15502 | Apples and Leaves | 10 x 10 "   | 15507 | Beans and Leaves  |  |
| 15503 | Apples and Leaves |             | 15508 | Blackberry Vine   |  |
| 15504 | Acorns and Leaves |             | 15509 | Burdock Leaf      |  |
|       |                   |             |       |                   |  |