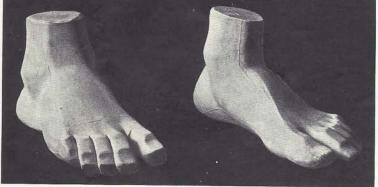

14681 Foot

14682 Foot

14683 Arm, from Statue by Houdon

No. 14680

FEET

No. 14826

No. 14827

No. 14828

No. 14829

No. 14830

No. 14831

No. 14832

No. 14833

No. 14834

No. 14835

No. 14825 Foot, male, heroic, from Statue of Hercules Length from heel to toe 19 inches 14826 Foot of Fighting Gladiator 14827 Foot of Laocoön 14828 Foot of Laocoon 14829 Foot of Hermes of Praxiteles 14830 Foot, male, from life 14831 Foot, male, antique 14832 Foot, male, from life 14833 Foot, male, antique 14834 Foot, female, from life 14835 Foot, male