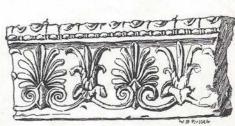

Faun, Laughing In the Louvre, Paris No. 4021 Height 1 ft. 8 in.

Young Augustus In the Vatican, Rome No. 4033 Height 1 ft. 10 in.

Aratus In the National Museum, Naples No. 4047 Height 2 ft. 2 in.

Julius Cæsar In the Louvre, Paris No. 4048 Height 2 ft. 2 in.

Laughing Boy By Donatello No. 5162 Height 1 ft. 1 in.

Infant Christ By Desiderio da Settignano In the Dreyfus collection, Paris No. 5163 Height 11 in.

Dante. Believed to have been from a mould made from nature In the National Museum, Naples No. 5166 Height 1 ft. 1 in.