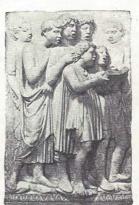

Boys singing from Book By Luca' della Robbta. In the Muscum of Santa Maria del Fiore, Florence No. 8350 42 x 26 in.

Boys singing from Scroll By Luca della Robbia. In the Museum of Santa Maria del Fiore, Florence No. 8355 42 x 26 in.