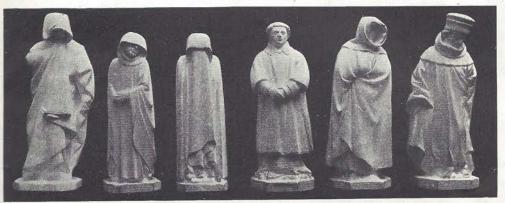

# STATUETTES OF MONKS AND NUNS From the Tombs of the Dukes of Burgundy at Dijon, France

No. 3500

Nos. 3501, 3502

No. 3503

No. 3504

No. 3505

No. 3506

No. 3516

No. 3507

No. 3508

No. 3509

No. 3510

No. 3511

No. 3517

No. 3518

| No   |                                     |     | No.       |                    |     |
|------|-------------------------------------|-----|-----------|--------------------|-----|
| 2500 | Monk Height 1 ft. 6                 | in. | 3508 Monk | <br>Height 1 ft. 6 | in. |
|      | Monk                                |     | 3509 Monk | <br>1 6            |     |
|      | Monk. Reduction of No. 3501 " 0 " 8 | 61  | 3510 Monk | " 1 " 6            |     |
|      | Monk " 1 " 4                        |     | 3511 Nun  | " 1 " 3            |     |
|      | Monk                                | **  | 3516 Monk | <br>" 1 " 63       | 4 " |
| 3505 | Monk                                | **  | 3517 Monk | <br>" 1 " 6        |     |
| 3506 | Monk                                | 0   | 3518 Monk | <br>" 1 " 6        | **  |
|      | Monk " 1 " 6                        | 44  |           |                    |     |