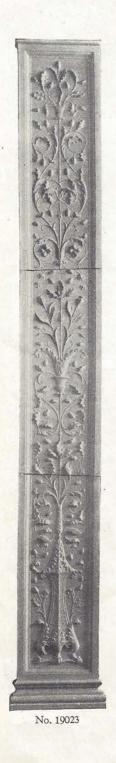

|      |
| 10270 | Abbey, London Gothic                                | 12  | x 8     | -    |
| 18979 | Finial. From Lincoln Cathedral, England Gothic      | 21  | x 11    | 44   |
| 18980 | Fragment of Frieze. From Notre Dame, Paris . Gothic | 12  | x 19    | 34   |
| 18981 | Hinge of Door Gothic                                | 25  | x 25    | 35   |
| 18982 | Fragment of Frieze, Foliage Gothic                  | 17  | x 33    | -    |
| 18983 | Fragment                                            | 18  | x 35    | 19.5 |
| 18984 | Spandril. From the Stone Church, Kent,              |     | CALL TO |      |
| 10904 | England Gothic                                      | 27  | x 59    | 189  |
|       |                                                     |     |         |      |













No. 19021

No. 19022







No. 19024 No. 19025 No. 19026 No. 19027

No. 19029

No. 19030

No. 19028





No. 19037

No. 19036

No. 19031

No. 19032

24 x 19 "

No. 19033





No. 19035

No. 19020 Ornament Capital . . 19021 Griffin, relief . . . . . . . . . . . . . . . . Renaissance

| 19023 | Pilaster |    |      | S* |   |    |   | 7 |   |   | *   |   | *  | • | Renaissance     | 113 x 17 |    |
|-------|----------|----|------|----|---|----|---|---|---|---|-----|---|----|---|-----------------|----------|----|
| 19024 | Pilaster | 3. |      |    | 4 |    |   |   | - |   |     | * |    |   | Renaissance     | 25 x 6   | ** |
| 19025 | Pilaster |    | 0(10 | -  |   |    |   | * |   | * |     |   |    |   | Renaissance     | 25 x 6   |    |
| 19026 | Pilaster |    |      |    |   | 3