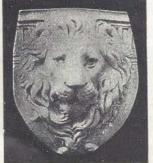

Lion's Head By Donatello. In Florence No. 8374 18 x 15 in.

St. Cecilia

By Donatello. In London
No. 8398 21 x 14½ in.

Cupids Singing
Fragment from Relief by Giovanni da Bologna
No. 10042 20 x 31½ in.

Cupids Singing Fragment from Relief by Giovanni da Bologna No. 10042A 20 x 27½ in.