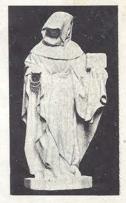

# STATUETTES OF MONKS AND NUNS From the Tombs of the Dukes of Burgundy at Dijon, France

No. 3500

Nos. 3501, 3502

No. 3503

No. 3504

No. 3505

No. 3506

No. 3516

No. 3507

No. 3508

No. 3509

No. 3510

No. 3511

No. 3517

No. 3518

| No   |                                     |     | No.       |                    |     |
|------|-------------------------------------|-----|-----------|--------------------|-----|
| 2500 | Monk Height 1 ft. 6                 | in. | 3508 Monk | <br>Height 1 ft. 6 | in. |
|      | Monk                                |     | 3509 Monk | <br>1 6            |     |
|      | Monk. Reduction of No. 3501 " 0 " 8 | 61  | 3510 Monk | " 1 " 6            |     |
|      | Monk " 1 " 4                        |     | 3511 Nun  | " 1 " 3            |     |
|      | Monk                                | **  | 3516 Monk | <br>" 1 " 63       | 4 " |
| 3505 | Monk                                | **  | 3517 Monk | <br>" 1 " 6        |     |
| 3506 | Monk                                | 0   | 3518 Monk | <br>" 1 " 6        | **  |
|      | Monk " 1 " 6                        | 44  |           |                    |     |