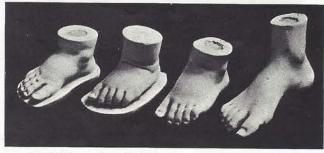

14681 Foot

14682 Foot

14683 Arm, from Statue by Houdon

No. 14680

FEET

No. 14826

No. 14827

No. 14828

No. 14829

No. 14830

No. 14831

No. 14832

No. 14833

No. 14834

No. 14835

No. 14825 Foot, male, heroic, from Statue of Hercules Length from heel to toe 19 inches 14826 Foot of Fighting Gladiator 14827 Foot of Laocoön 14828 Foot of Laocoon 14829 Foot of Hermes of Praxiteles 14830 Foot, male, from life 14831 Foot, male, antique 14832 Foot, male, from life 14833 Foot, male, antique 14834 Foot, female, from life 14835 Foot, male