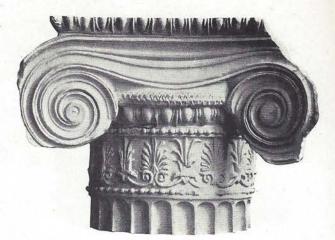

| 8½ x 11    |      |
| 18806 | Cymatium                                                                 | 6 x 11     |      |
| 18807 | Egg and Dart                                                             | 13 x 21    |      |
| 18808 | Fret                                                                     | 8½ x 18    | kin. |
|       | Honeysuckle                                                              | 81/2 x 10  | 4.0  |
| 18809 | Scroll, the Lysicrates Scroll. From the Choragic Monument of Lysicrates, | 30.4       |      |
| 18810 | Athens Greek                                                             | 12 x 28    |      |
| 18811 | Table Support, Pompeian. From the House of Cornelius Rufus, Pompeii      | 33 x 33    |      |







No. 18813



No. 18814



No. 18815



No. 18816



No. 18817



No. 18818



No. 18819



No. 18820



No. 18821



No. 18822



No. 18823

| No.   |                                                                       |     |  |
|-------|-----------------------------------------------------------------------|-----|--|
| 18812 | Fragment. From the Erectheum, Athens                                  | in. |  |
| 18813 | Antenx. From the Parthenon, Athens                                    |     |  |
| 18814 | Capital. From the Erectheum, Athens                                   |     |  |
| 18815 | Acanthus Leaf. From the Temple of Mars                                | **  |  |
| 18816 | Fragment of Cornice. From the Temple of Diana, Ephesus                |     |  |
| 18817 | Moulding. From the Temp