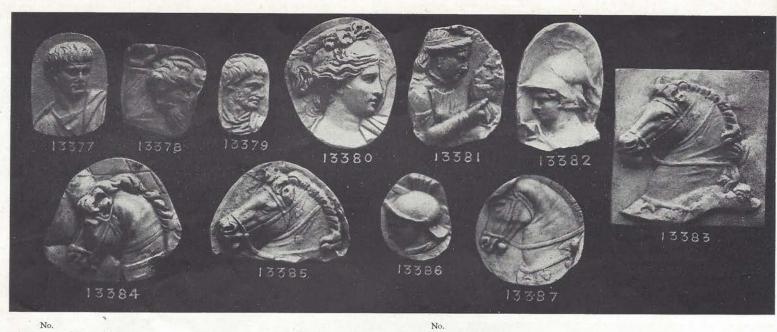

| No. No.                                                                             |          |
|-------------------------------------------------------------------------------------|----------|
| 13377 Head of Man                                                                   | x 11 in. |
| 13378 Head of Man                                                                   | x 9 "    |
| 13379 Head of Man                                                                   | x 10 "   |
| 13380 Head of Woman, Victory (so called) 9 x 8 " 13386 Head of Warrior, with Helmet |          |
| 13381 Head of Woman holding Masque                                                  | x 8 "    |
| 13382 Head of Woman, Minerva (so called) 8 x 6 "                                    | 75 ST.   |