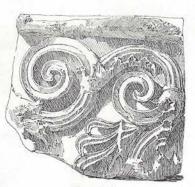

8½ x 11    |      |
| 18806 | Cymatium                                                                 | 6 x 11     |      |
| 18807 | Egg and Dart                                                             | 13 x 21    |      |
| 18808 | Fret                                                                     | 8½ x 18    | kin. |
|       | Honeysuckle                                                              | 81/2 x 10  | 4.0  |
| 18809 | Scroll, the Lysicrates Scroll. From the Choragic Monument of Lysicrates, | 30.4       |      |
| 18810 | Athens Greek                                                             | 12 x 28    |      |
| 18811 | Table Support, Pompeian. From the House of Cornelius Rufus, Pompeii      | 33 x 33    |      |







No. 18813



No. 18814



No. 18815



No. 18816



No. 18817



No. 18818



No. 18819



No. 18820



No. 18821



No. 18822



No. 18823

| No.   |                                                                       |     |  |
|-------|-----------------------------------------------------------------------|-----|--|
| 18812 | Fragment. From the Erectheum, Athens                                  | in. |  |
| 18813 | Antenx. From the Parthenon, Athens                                    |     |  |
| 18814 | Capital. From the Erectheum, Athens                                   |     |  |
| 18815 | Acanthus Leaf. From the Temple of Mars                                | **  |  |
| 18816 | Fragment of Cornice. From the Temple of Diana, Ephesus                |     |  |
| 18817 | Moulding. From the Temple of Minerva