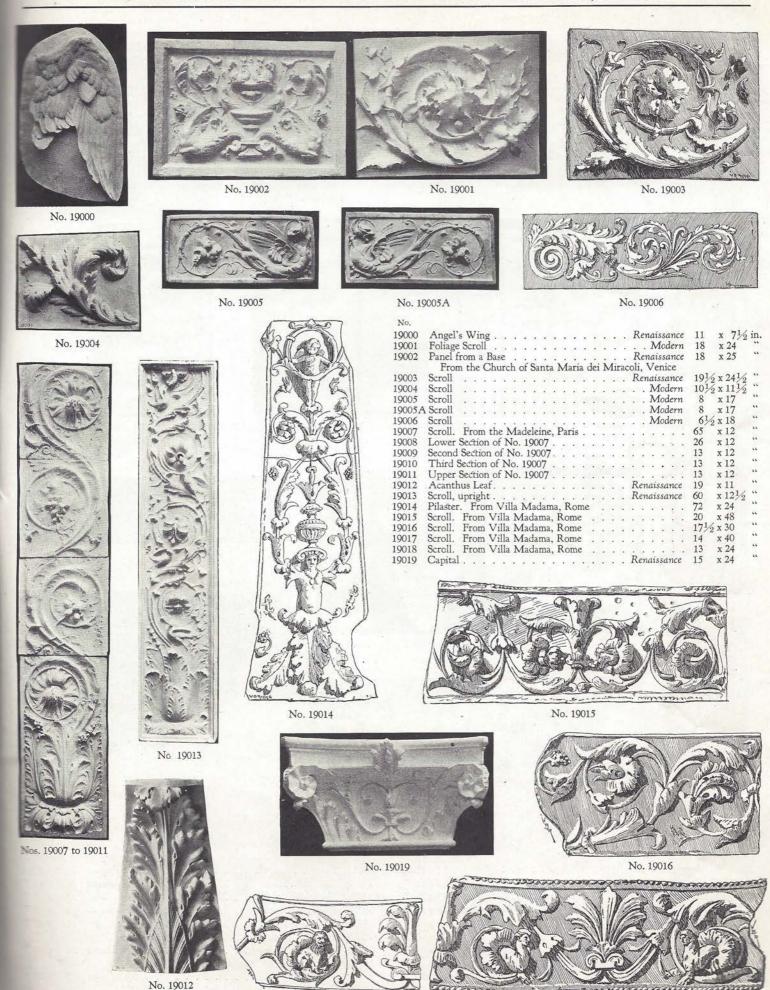

|      |
| 10270 | Abbey, London Gothic                                | 12  | x 8     | -    |
| 18979 | Finial. From Lincoln Cathedral, England Gothic      | 21  | x 11    | 44   |
| 18980 | Fragment of Frieze. From Notre Dame, Paris . Gothic | 12  | x 19    | 34   |
| 18981 | Hinge of Door Gothic                                | 25  | x 25    | 35   |
| 18982 | Fragment of Frieze, Foliage Gothic                  | 17  | x 33    | -    |
| 18983 | Fragment                                            | 18  | x 35    | 19.5 |
| 18984 | Spandril. From the Stone Church, Kent,              |     | CALL TO |      |
| 10904 | England Gothic                                      | 27  | x 59    | 189  |
|       |                                                     |     |         |      |













No. 19021

No. 19022







No. 19024 No. 19025 No. 19026 No. 19027

No. 19029

No. 19030

No. 19028





No. 19037

No. 19036

No. 19031

No. 19032

24 x 19 "

No. 19033





No. 19035

No. 19020 Ornament Capital . . 19021 Griffin, relief . . . . . . . . . . . . . . . . Renaissance

| 19023 | Pilaster |    |      | S* |   |    |   | 7 |   |   | *   |   | *  | • | Renaissance     | 113 x 17 |    |
|-------|----------|----|------|----|---|----|---|---|---|---|-----|---|----|---|-----------------|----------|----|
| 19024 | Pilaster | 3. |      |    | 4 |    |   |   | - |   |     | * |    |   | Renaissance     | 25 x 6   | ** |
| 19025 | Pilaster |    | 0(10 | -  |   |    |   | * |   | * |     |   |    |   | Renaissance     | 25 x 6   |    |
| 19026 | Pilaster |    |      |    |   |