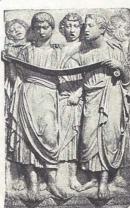

Boys singing from Book By Luca' della Robbta. In the Muscum of Santa Maria del Fiore, Florence No. 8350 42 x 26 in.

Boys singing from Scroll By Luca della Robbia. In the Museum of Santa Maria del Fiore, Florence No. 8355 42 x 26 in.