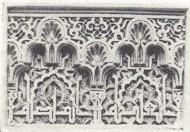

|              |
| 18908 | Scroll. From No. 18863                                              |           | 25 x 27 "    |
| 18909 | Torch Holder                                                        | . Roman   | Height 7 ft. |
| 18910 | Leaf                                                                | Byzantine | 22 x 15 "    |
| 18911 | Scroll, with Griffins                                               | Byzantine | 17 x 21 "    |
| 18912 | Scroll, with Griffin                                                | Byzantine | 83 2 x 27 "  |
|       | Capital                                                             |           | 8 x 6½ "     |





18945 A Fragment.

No. 18943

No. 18941

From the Wall of the Alhambra .





No. 18947



No. 18948



No. 18949



No. 18950



No. 18956



No. 18951



No. 18952



No. 18953







No. 18955



No. 18957



No. 18959



No. 18960



No. 18961



No. 18962



No. 18963



No. 18964





No. 18967



No. 18968



No. 18969

| No.   |                                                |        | 200700 |
|-------|------------------------------------------------|--------|--------|
| 18946 | Capital. From the Alhambra                     | . 31   | x 11   |
| 18947 | Rosette. From the Alhambra                     | . 6    | x 6    |
| 18948 | Fragment. From the Wall of the Alhambra        | . 28   | x 241  |
| 18949 | Panel                                          | (15    | x 15   |
| 18950 | Panel                                          | 14     | x 16   |
| 18951 | Panel                                          | 1