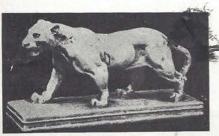

Rabbit, Reclining No. 12816 Height 1½ in.

Rabbit, Reclining No. 12817 Height 1½ in.

Rabbit, Reclining No. 12818 Height 2 in.

Tiger Devouring Crocodile
No. 12828 Height 8 in.; base 24 x 10 in.
12820 5 "; " 9½ x 4 "

Tiger, Walking
Height 1 ft. 5 in.; base 31 x 8 in.
12819

Height 1 ft. 5 in.; base 31 x 8 in.

Tiger Devouring Alligator No. 12821 Height 6 in.; base 11 x 4 in.

Wolf, Walls base 13½ x 4 in.

Elephant, Running No. 12823 Height 6 in.; base 7½ x 2½ in.