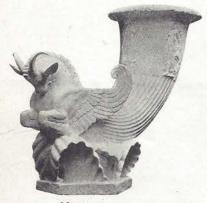

| 151/2 x 101/2   |      |
| 19138 | Candelabra. In the Villa Medici, Rome                      | 1        |     | 18   |      | -16  |     | Roman       | Height 5 ft. 4  | in.  |
| 19130 | Lion Gargoyle with Cornice. From the Temple of Métaponte   |          | 11  | 300  | 1000 | 28   | 1   | Greek       | 15 x 22         |      |
| 13133 | Lion Gargoyie with Corince. I for the Temple of Metaponic  | 3        |     | 1    | 200  | 000  | 192 |             |                 |      |

Casts for drawing and modeling will be furnished in the "Normal Art" finish unless otherwise specified by the purchaser. This is a very light, even cream finish which closes the pores of the plaster so that the cast may be washed according to directions which we gladly furnish.





No. 19140

No. 19141





No. 19142

No. 19143

| No.   |                                                      |   |    |  |     |    |  |    |         |             |
|-------|------------------------------------------------------|---|----|--|-----|----|--|----|---------|-------------|
| 19140 | Capital. Restoration from the Greek. Top 29 x 32 in. | 1 | ů, |  |     | 20 |  | 33 |         | 22 x 44 in. |
|       |                                                      |   |    |  |     |    |  |    |         |             |
| 19142 | Riton. From Campidoglio, Rome. Width 60 in           |   |    |  |     |    |  |    |         | 46 x 60 in. |
| 19143 | Fragment of Cornice. Width 49 in                     |   |    |  | 5 5 |    |  | •  | . Roman | 26 x 49 "   |
| 19144 | Base of Pilaster. Width 21 in