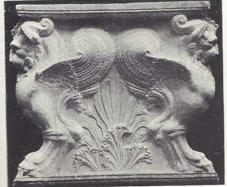

|    |   |     |    |    |    |    |       |   |                | 55  |  |
| 115000000000000000000000000000000000000 | THE RESERVE OF THE PARTY OF THE |    |   |     |    |    |    |    | 144   |   | 427            | 44  |  |



| NY.  | 16049 |
|------|-------|
| INO. | 10040 |
|      |       |

No. 16050

No. 16051

16049

16050

16051

Oak Leaves . . . . . . . . . . . . 9

Study of Leaf . . . . . . . . . . . . . . . 12 x 81/4 "

# STUDIES OF ORNAMENT AND ARCHITECTURAL DETAILS



No. 18797



No. 18798



No. 18800



No. 18799



No. 18801



No. 18802



No. 18803



No. 18804



No. 18805



No. 18806



No. 18807



No. 18808



No. 18809



No. 18810



No. 18811

| No.   |                                                                          |            |      |
|-------|--------------------------------------------------------------------------|------------|------|
| 18797 | Capital. From the Arch of Trajan, Beneventum                             | 35 x 44 in | n.   |
|       | Acanthus                                                                 | 17 x 12    |      |
| 18798 | Anthemion, antefix                                                       | 17 x 16    |      |
| 18799 | Tillelimon, anceix                                                       | 32 x 22 '  |      |
| 18800 | Collice. From the Dictincum, Fittiens                                    | 27 x 25    |      |
| 18801 | Capital, quarter section. I tom the Tempte