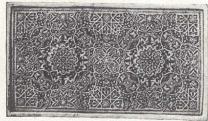

# RELIEFS — GREEK, RENAISSANCE AND MODERN

Meditation
By Walter A. Sinz
No. 6028 Height 1 ft. 1 in.

Niké, untying Sandals
By Praxiteles
In the Acropolis Museum, Athens
No. 7054 38 x 21½ in.

Niké, decorating a Trophy In the Acropolis Museum, Athens No. 7055 38 x 20 in.