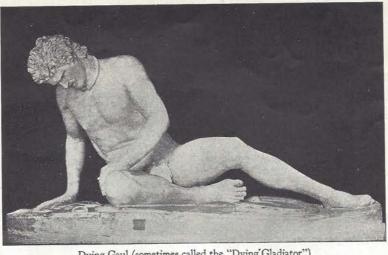

In the Louvre, Paris

No. 517 Height 5 ft. 4 in.

790
791 2 9 9
791
792
793

Supplicant Youth (called "The Praying Boy") In the Berlin Museum No. 522 Height 4 ft. 6 in. 801

Dying Gaul (sometimes called the "Dying Gladiator")