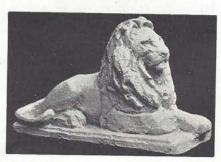

No. 13016

Two Lions. By Canova
From the Tomb of Pope Clement XIII, in Rome
No. 13016
Height 6 in.
13017

Horse By J. Willis Good No. 13018 Height 1 ft. 4½ in.

Horse
By J. Willis Good
Sc. 1889 Height 1 ft. 4 in.