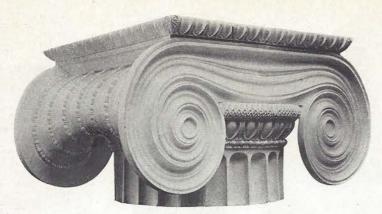

.  | 22   | 50  | Roman       | 151/2 x 101/2   |      |
| 19138 | Candelabra. In the Villa Medici, Rome                      | 1        |     | 18   |      | -16  |     | Roman       | Height 5 ft. 4  | in.  |
| 19130 | Lion Gargoyle with Cornice. From the Temple of Métaponte   |          | 11  | 300  | 1000 | 28   | 1   | Greek       | 15 x 22         |      |
| 13133 | Lion Gargoyie with Corince. I for the Temple of Metaponic  | 3        |     | 1    | 200  | 000  | 192 |             |                 |      |

Casts for drawing and modeling will be furnished in the "Normal Art" finish unless otherwise specified by the purchaser. This is a very light, even cream finish which closes the pores of the plaster so that the cast may be washed according to directions which we gladly furnish.





No. 19140

No. 19141





No. 19142

No. 19143

| No.   |                                                      |   |    |  |     |    |  |    |         |             |
|-------|------------------------------------------------------|---|----|--|-----|----|--|----|---------|-------------|
| 19140 | Capital. Restoration from the Greek. Top 29 x 32 in. | 1 | ů, |  |     | 20 |  | 33 |         | 22 x 44 in. |
|       |                                                      |   |    |  |     |    |  |    |         |             |
| 19142 | Riton. From Campidoglio, Rome. Width 60 in           |   |    |  |     |    |  |    |         | 46 x 60 in. |
| 19143 | Fragment of Cornice. Width 49 in                     |   |    |  | 5 5 |    |  | •  | . Roman | 26 x 49 "   |
| 19144 | Base of Pilaster.