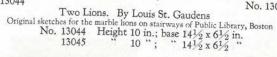

No. 13016

Two Lions. By Canova
From the Tomb of Pope Clement XIII, in Rome
No. 13016
Height 6 in.
13017

Horse By J. Willis Good No. 13018 Height 1 ft. 4½ in.

Horse
By J. Willis Good
Sc. 1889 Height 1 ft. 4 in.