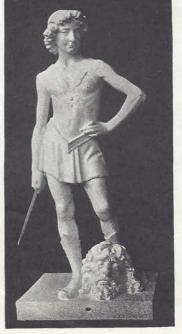

David
By Andrea Verrocchio
In the National Museum, Florence
No. 2508 Height 4 ft. 2 in.

Cherub, with Dolphin
By Andrea Verrocchio
In the Palazzo Vecchio, Florence
No. 2511 Height 2 ft. 6 in.

Cherub. By Andrea Verrocchio No. 2524 Height 2 ft. 3 in.