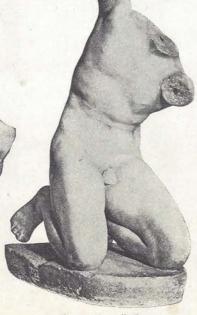

Torso, Male
Excavated at Argos, in 1892, under the direction of: he American School of Archæology
In the National Museum, Athens
No. 542 Height 2 ft.

Doryphoros. After Polyclitus In the National Museum, Naples No. 540 Height 7 ft. 0 in. 825 4 2