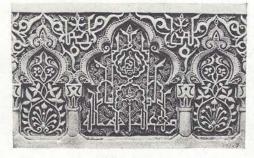

# RELIEFS — GREEK, RENAISSANCE AND MODERN

Meditation
By Walter A. Sinz
No. 6028 Height 1 ft. 1 in.

Niké, untying Sandals
By Praxiteles
In the Acropolis Museum, Athens
No. 7054 38 x 21½ in.

Niké, decorating a Trophy In the Acropolis Museum, Athens No. 7055 38 x 20 in.