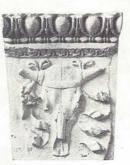

| **  |
| 18871 | Base, Ionic                                                                              |     |
| 18872 | Base, Composite                                                                          |     |
| 18873 | Base, Tuscan                                                                             | **  |
| 18874 |                                                                                          |     |
| 18875 |                                                                                          |     |
| 18876 | Egg and Dart, angle. From the Palace of Nero, Rome . $6\frac{1}{2} \times 10\frac{1}{2}$ |     |
| 18877 | Egg and Dart. From the Temple of Mars, Rome 10 x 261/2                                   |     |



No. 18878



No. 18879



No. 18880



No. 18881



No. 18882



No. 18883



No. 18884



No. 18885



No. 18886



No. 18887



No. 18889



No. 18888

| No.   |                                                   |      |        |     |
|-------|---------------------------------------------------|------|--------|-----|
| 18878 | Egg and Dart. From the Temple of Jupiter, Rome    | 11   | x 26   | in. |
| 18879 | Denticule. From the Temple of Jupiter, Rome       | 8    | x 19   |     |
| 18880 | Cymatium. From the Temple of Mars, Rome           | 8    | x 24   | **  |
| 18881 | Frieze. Skull of Ox Roman                         | 18   | x 13   |     |
| 18882 | Antefix. From École Nationale des Beaux-Arts,     |      |        |     |
|       | Paris Roman                                       | 9    | x 7½   | **  |
| 18883 | G