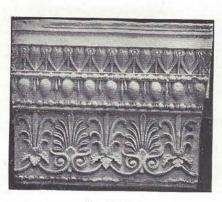

| 8½ x 11    |      |
| 18806 | Cymatium                                                                 | 6 x 11     |      |
| 18807 | Egg and Dart                                                             | 13 x 21    |      |
| 18808 | Fret                                                                     | 8½ x 18    | kin. |
|       | Honeysuckle                                                              | 81/2 x 10  | 4.0  |
| 18809 | Scroll, the Lysicrates Scroll. From the Choragic Monument of Lysicrates, | 30.4       |      |
| 18810 | Athens Greek                                                             | 12 x 28    |      |
| 18811 | Table Support, Pompeian. From the House of Cornelius Rufus, Pompeii      | 33 x 33    |      |







No. 18813



No. 18814



No. 18815



No. 18816



No. 18817



No. 18818



No. 18819



No. 18820



No. 18821



No. 18822



No. 18823

| No.   |                                                                       |     |  |
|-------|-----------------------------------------------------------------------|-----|--|
| 18812 | Fragment. From the Erectheum, Athens                                  | in. |  |
| 18813 | Antenx. From the Parthenon, Athens                                    |     |  |
| 18814 | Capital. From the Erectheum, Athens                                   |     |  |
| 18815 | Acanthus Leaf. From the Temple of Mars                                | **  |  |
| 18816 | Fragment of Cornice. From the Temple of Diana, Ephesus                |     |  |
| 18817 | Mouldi