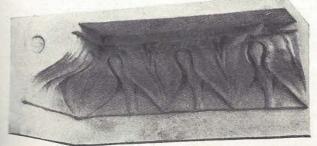

# RELIEFS — GREEK, RENAISSANCE AND MODERN

Meditation
By Walter A. Sinz
No. 6028 Height 1 ft. 1 in.

Niké, untying Sandals
By Praxiteles
In the Acropolis Museum, Athens
No. 7054 38 x 21½ in.

Niké, decorating a Trophy In the Acropolis Museum, Athens No. 7055 38 x 20 in.