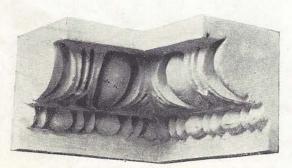

ter. | In the Villa Medici, Rome Rom  | an 113 | x 38 | 44 |
|        | Corinthi  |                                | 69     | x 13 | 56 |
|        | Composi   | SO I                           | 69     | x 13 | ** |
| 188630 |           | Complete with                  | . 59   | x 13 | 44 |
|        | Doric     | Entablature, Capital, Column   | 55     | x 13 | ** |
|        | Tuscan    | and Base                       | 47     | x 12 | 44 |
|        |           |                                |        |      |    |



No. 18863

# FIVE ORDERS OF ARCHITECTURE



No. 18863 A

No. 18863B

No. 18863C

No. 18863D

No. 18863E



No. 18864



No. 18865



No. 18866



No. 18867



No. 18868



No. 18869



No. 18870



No. 18871



No. 18872



No. 18873



No. 18874



No. 18877



No. 18875



No. 18876

| No.   |                                                                                          |     |
|-------|------------------------------------------------------------------------------------------|-----|
| 18864 | Corinthian Capital, with entablature 13 x 20                                             | in. |
| 18865 | Doric Capital, with entablature                                                          |     |
| 18866 | Ionic Capital, with entablature                                                          | 99  |
| 18867 | Composite Capital, with entablature 20 x 13                                              |     |
| 18868 | Tuscan Capital, with entablature                                                         | 44  |
| 18869 |