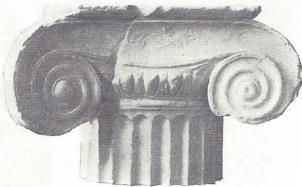

| 6 x 11     |      |
| 18807 | Egg and Dart                                                             | 13 x 21    |      |
| 18808 | Fret                                                                     | 8½ x 18    | kin. |
|       | Honeysuckle                                                              | 81/2 x 10  | 4.0  |
| 18809 | Scroll, the Lysicrates Scroll. From the Choragic Monument of Lysicrates, | 30.4       |      |
| 18810 | Athens Greek                                                             | 12 x 28    |      |
| 18811 | Table Support, Pompeian. From the House of Cornelius Rufus, Pompeii      | 33 x 33    |      |







No. 18813



No. 18814



No. 18815



No. 18816



No. 18817



No. 18818



No. 18819



No. 18820



No. 18821



No. 18822



No. 18823

| No.   |                                                                       |     |  |
|-------|-----------------------------------------------------------------------|-----|--|
| 18812 | Fragment. From the Erectheum, Athens                                  | in. |  |
| 18813 | Antenx. From the Parthenon, Athens                                    |     |  |
| 18814 | Capital. From the Erectheum, Athens                                   |     |  |
| 18815 | Acanthus Leaf. From the Temple of Mars                                | **  |  |
| 18816 | Fragment of Cornice. From the Temple of Diana, Ephesus                |     |  |
| 18817 | Moulding. From the Temple of Minerva                                  | **  |  |
| 18818 | Fragment of Cornice. Fr