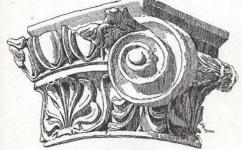

Faun, Laughing In the Louvre, Paris No. 4021 Height 1 ft. 8 in.

Young Augustus In the Vatican, Rome No. 4033 Height 1 ft. 10 in.

Aratus In the National Museum, Naples No. 4047 Height 2 ft. 2 in.

Julius Cæsar In the Louvre, Paris No. 4048 Height 2 ft. 2 in.

Laughing Boy By Donatello No. 5162 Height 1 ft. 1 in.

Infant Christ By Desiderio da Settignano In the Dreyfus collection, Paris No. 5163 Height 11 in.

Dante. Believed to have been from a mould made from nature In the National Museum, Naples No. 5166 Height 1 ft. 1 in.