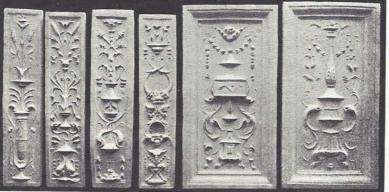

## FRUITS, FLOWERS AND LEAVES ON PANELS

No. 15500

No. 15501

No. 15502

No. 15503

No. 15504

No. 15505

No. 15506

No. 15507

No. 15508

No. 15509

| No.   |                   |             | No.   |                   |  |
|-------|-------------------|-------------|-------|-------------------|--|
| 15500 | Apples and Leaves | 14 x 10 in. | 15505 | Acorns and Leaves |  |
| 15501 | Apples and Leaves |             | 15506 | Birch Leaves      |  |
| 15502 | Apples and Leaves | 10 x 10 "   | 15507 | Beans and Leaves  |  |
| 15503 | Apples and Leaves |             | 15508 | Blackberry Vine   |  |
| 15504 | Acorns and Leaves |             | 15509 | Burdock Leaf      |  |
|       |                   |             |       |                   |  |