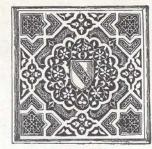

|           |              |
| 18908 | Scroll. From No. 18863                                              |           | 25 x 27 "    |
| 18909 | Torch Holder                                                        | . Roman   | Height 7 ft. |
| 18910 | Leaf                                                                | Byzantine | 22 x 15 "    |
| 18911 | Scroll, with Griffins                                               | Byzantine | 17 x 21 "    |
| 18912 | Scroll, with Griffin                                                | Byzantine | 83 2 x 27 "  |
|       | Capital                                                             |           | 8 x 6½ "     |





18945 A Fragment.

No. 18943

No. 18941

From the Wall of the Alhambra .





No. 18947



No. 18948



No. 18949



No. 18950



No. 18956



No. 18951



No. 18952



No. 18953







No. 18955



No. 18957



No. 18959



No. 18960



No. 18961



No. 18962



No. 18963



No. 18964





No. 18967



No. 18968



No. 18969

| No.   |                                                |        | 200700 |
|-------|------------------------------------------------|--------|--------|
| 18946 | Capital. From the Alhambra                     | . 31   | x 11   |
| 18947 | Rosette. From the Alhambra                     | . 6    | x 6    |
| 18948 | Fragment. From the Wall of the Alhambra        | . 28   | x 241  |
| 18949 | Panel                                          | (15    | x 15   |
| 18950 | Panel                                          | 14     | x 16   |
| 18951 | Panel