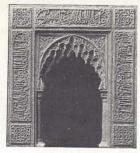

|           |              |
| 18908 | Scroll. From No. 18863                                              |           | 25 x 27 "    |
| 18909 | Torch Holder                                                        | . Roman   | Height 7 ft. |
| 18910 | Leaf                                                                | Byzantine | 22 x 15 "    |
| 18911 | Scroll, with Griffins                                               | Byzantine | 17 x 21 "    |
| 18912 | Scroll, with Griffin                                                | Byzantine | 83 2 x 27 "  |
|       | Capital                                                             |           | 8 x 6½ "     |





18945 A Fragment.

No. 18943

No. 18941

From the Wall of the Alhambra .





No. 18947



No. 18948



No. 18949



No. 18950



No. 18956



No. 18951



No. 18952



No. 18953







No. 18955



No. 18957



No. 18959



No. 18960



No. 18961



No. 18962



No. 18963



No. 18964





No. 18967



No. 18968



No. 18969

| No.   |                                                |        | 200700 |
|-------|------------------------------------------------|--------|--------|
| 18946 | Capital. From the Alhambra                     | . 31   | x 11   |
| 18947 | Rosette. From the Alhambra                     | . 6    | x 6    |
| 18948 | Fragment. From the Wall of the Alhambra        | . 28   | x 241  |
| 18949 | Panel                                          | (15    | x 15   |
| 18950 | Panel                                          | 14     | x 16   |
| 18951 | Panel