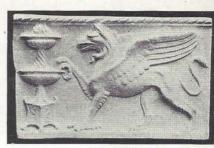

|
| 10270 | Abbey, London Gothic                                | 12  | x 8     | -    |
| 18979 | Finial. From Lincoln Cathedral, England Gothic      | 21  | x 11    | 44   |
| 18980 | Fragment of Frieze. From Notre Dame, Paris . Gothic | 12  | x 19    | 34   |
| 18981 | Hinge of Door Gothic                                | 25  | x 25    | 35   |
| 18982 | Fragment of Frieze, Foliage Gothic                  | 17  | x 33    | -    |
| 18983 | Fragment                                            | 18  | x 35    | 19.5 |
| 18984 | Spandril. From the Stone Church, Kent,              |     | CALL TO |      |
| 10904 | England Gothic                                      | 27  | x 59    | 189  |
|       |                                                     |     |         |      |













No. 19021

No. 19022







No. 19024 No. 19025 No. 19026 No. 19027

No. 19029

No. 19030

No. 19028





No. 19037

No. 19036

No. 19031

No. 19032

24 x 19 "

No. 19033





No. 19035

No. 19020 Ornament Capital . . 19021 Griffin, relief . . . . . . . . . . . . . . . . Renaissance

| 19023 | Pilaster |    |      | S* |   |    |   | 7 |   |   | *   |   | *  | • | Renaissance     | 113 x 17 |    |
|-------|----------|----|------|----|---|----|---|---|---|---|-----|---|----|---|-----------------|----------|----|
| 19024 | Pilaster | 3. |      |    | 4 |    |   |   | - |   |     | * |    |   | Renaissance     | 25 x 6   | ** |
| 19025 | Pilaster |    | 0(10 | -  |   |    |   | * |   | * |     |   |    |   | Renaissance     | 25 x 6   |    |
| 19026 | Pilaster |    |      |    |   | 37 |