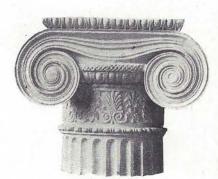

| 6 x 11     |      |
| 18807 | Egg and Dart                                                             | 13 x 21    |      |
| 18808 | Fret                                                                     | 8½ x 18    | kin. |
|       | Honeysuckle                                                              | 81/2 x 10  | 4.0  |
| 18809 | Scroll, the Lysicrates Scroll. From the Choragic Monument of Lysicrates, | 30.4       |      |
| 18810 | Athens Greek                                                             | 12 x 28    |      |
| 18811 | Table Support, Pompeian. From the House of Cornelius Rufus, Pompeii      | 33 x 33    |      |







No. 18813



No. 18814



No. 18815



No. 18816



No. 18817



No. 18818



No. 18819



No. 18820



No. 18821



No. 18822



No. 18823

| No.   |                                                                       |     |  |
|-------|-----------------------------------------------------------------------|-----|--|
| 18812 | Fragment. From the Erectheum, Athens                                  | in. |  |
| 18813 | Antenx. From the Parthenon, Athens                                    |     |  |
| 18814 | Capital. From the Erectheum, Athens                                   |     |  |
| 18815 | Acanthus Leaf. From the Temple of Mars                                | **  |  |
| 18816 | Fragment of Cornice. From the Temple of Diana, Ephesus                |     |  |
| 18817 | Moulding. From the Temple of Minerva                                  | **  |  |
| 18818 | Fragment of Cornice. From the Chorag