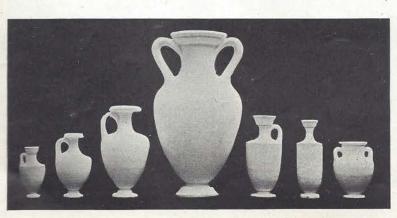

## **VASES**

| No.  |            |  |     |    |     |     |   |     |   |        |   |     |      |     |
|------|------------|--|-----|----|-----|-----|---|-----|---|--------|---|-----|------|-----|
| 3961 | Vase study |  |     | 8  |     |     |   |     |   | Height | 0 | ft. | 9    | in. |
| 3962 | Vase study |  |     | 2  |     |     |   |     | * | **     | 0 |     | 9    | 66  |
| 3963 | Vase study |  |     |    |     |     |   |     |   | 44     | 0 | **  | 9    |     |
| 3965 | Vase study |  |     |    |     |     |   |     |   | **     | 0 | 44  | 8    |     |
| 3966 | Vase study |  |     | 72 | 1.5 |     |   |     |   | **     | 1 | **  | 0    |     |
| 3967 | Vase study |  | 100 |    |     | 100 | - | 7   |   |        | 1 |     | 21/2 |     |
| 3968 | Vase study |  |     |    |     |     |   |     |   | ***    | 2 | **  | 4    |     |
| 3969 | Vase study |  |     |    |     |     |   |     |   | **     | 1 | **  | 1    | **  |
| 3970 | Vase study |  | 2.  |    |     |     |   |     |   |        | 0 | 44  | 10   |     |
| 3971 | Vase study |  |     |    | 74  |     |   | 200 |   |        | 0 | **  | 9    | **  |
|      |            |  |     |    |     |     |   |     |   |        |   |     |      |     |