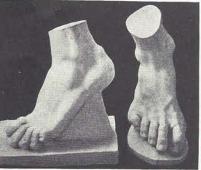

14681 Foot

14682 Foot

14683 Arm, from Statue by Houdon

No. 14680

FEET

No. 14826

No. 14827

No. 14828

No. 14829

No. 14830

No. 14831

No. 14832

No. 14833

No. 14834

No. 14835

No. 14825 Foot, male, heroic, from Statue of Hercules Length from heel to toe 19 inches 14826 Foot of Fighting Gladiator 14827 Foot of Laocoön 14828 Foot of Laocoon 14829 Foot of Hermes of Praxiteles 14830 Foot, male, from life 14831 Foot, male, antique 14832 Foot, male, from life 14833 Foot, male, antique 14834 Foot, female, from life 14835 Foot, male