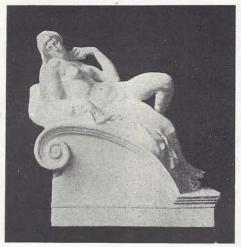

In the Capitoline Museum, Rome

No. 520 Height 3 fr. 3 in.; base 66 x 30 in.

798 " 1 " 3 " " 24 x 12 "

799 " 1 " 0 " " 20 x 10 "

Psyche of Naples
In the National Museum, Naples
No. 518 Height 3 ft. 2 in.
794 " 1 " 6 "