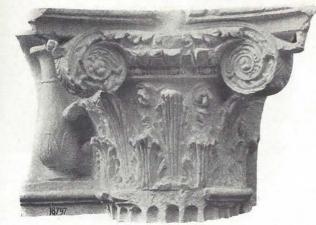

Faun, Laughing In the Louvre, Paris No. 4021 Height 1 ft. 8 in.

Young Augustus In the Vatican, Rome No. 4033 Height 1 ft. 10 in.

Aratus In the National Museum, Naples No. 4047 Height 2 ft. 2 in.

Julius Cæsar In the Louvre, Paris No. 4048 Height 2 ft. 2 in.

Laughing Boy By Donatello No. 5162 Height 1 ft. 1 in.

Infant Christ By Desiderio da Settignano In the Dreyfus collection, Paris No. 5163 Height 11 in.

Dante. Believed to have been from a mould made from nature In the National Museum, Naples No. 5166 Height 1 ft. 1 in.

Slave From Statue No. 2500 No. 5174 Height 1 ft. 3 in.

Unknown Woman In the Louvre, Paris No. 5171 Height 1 ft. 10 in.

Young Man By Antonio Pollaiolo No. 5181 Height 1 ft. 10 in.

By Antonio Pollaiolo No. 5182 Height 1 ft. 10 in.

Pietro Melini By Benedetto da Maiano In the Bargello, Florence No. 5185 Height 1 ft. 6 in.

Nicolo da Uzzano By Donatello
In the Bargello, Florence
No. 5186 Height 1 ft. 2 in.

San Lorenzo In the Church of San Lorenzo, Florence
No. 5184 Height 1 ft. 8 in.

Giuliano de Medici From Statue No. 2528 No. 5191 Height 2 ft. 2 in.

Colossal Head of David From the Statue by Michelangelo in the National Museum, Florence No. 5193 Height 3 ft. 11 in.

St. George
From the Statue by Donatello in the Bargello, Florence
No. 5194 Height 2 ft. 3 in.

Lorenzo de Medici No. 5196 Height 1 ft. 3 in.

Young Girl, Florentine No. 5198 Height 1 ft. 1 in.

Benevieni By Luca della Robbia No. 5200 Height 1 ft. 7 in.

David. By Verrocchio From Statue No. 2503 No. 5201 Height 1 ft. 7 in.

Prophet (Called also de Lichtenberg) In Strassburg No. 5471 Height'l ft. 7 in.

Young Woman
In Strassburg
No. 5472 Height 1 ft. 7 in.

# RELIEFS — GREEK, RENAISSANCE AND MODERN

Meditation
By Walter A. Sinz
No. 6028 Height 1 ft. 1 in.

Niké, untying Sandals
By Praxiteles
In the Acropolis Museum, Athens
No. 7054 38 x 21½ in.

Niké, decorating a Trophy In the Acropolis Museum, Athens No. 7055 38 x 20 in.

Boys singing from Book By Luca' della Robbta. In the Muscum of Santa Maria del Fiore, Florence No. 8350 42 x 26 in.

Boys singing from Scroll By Luca della Robbia. In the Museum of Santa Maria del Fiore, Florence No. 8355 42 x 26 in.

Lion's Head By Donatello. In Florence No. 8374 18 x 15 in.

St. Cecilia

By Donatello. In London
No. 8398 21 x 14½ in.

Cupids Singing
Fragment from Relief by Giovanni da Bologna
No. 10042 20 x 31½ in.

Cupids Singing Fragment from Relief by Giovanni da Bologna No. 10042A 20 x 27½ in.

# ANIMALS - By Barye. Nos. 12800 to 12832 inclusive

Bear, Dancing No. 12800 Height 9 in. Base 5 x 3 in.

Bear, Eating
No. 12801 Height 5 in.
Base 5 1/4 x 3 1/4 in.

Two Bears Fighting No. 12802 Height 8 in. Base 5 x 5 in.

Dog Devouring Goose No. 12803 Height 5 in. Base 6 x 3 ½ in.

Elephant, Walking No. 12804 Height 6 in. Base 6 x 2½ in.

Elephant, Running No. 12805 Height 6 in. Base 7½ x 3 in.

Lion, Walking
No. 12830 Height 1 ft. 5 in.
Base 31 x 8 in.
12806 Height 9 in.
Base 16 x 4 in.

Lion, Seated
No. 12808 Height 8½ in.
Base 6 x 3 in.

Lion, Walking No. 12807 Height 5 in . Base 51/4 x 21/2 in .

Lion, Relief No. 12809 8 x 16 in

Lion, Seated, sketch No. 12810 Height 11 in. Base 12 x 5½ in.

Lion Devouring Serpent No. 12811 Height 7 in. Base 7½ x 3½ in.

Panther, Reclining
No. 12812 Height 9 in.; base 18 x  $\epsilon$  in.
12813 6 "; "11 x 4"

Rabbit, Standing No. 12815 Height 3½ in.

Panther, Reclining No. 12814 Height 4 in.; base 8 x 3 in.

Rabbit, Reclining No. 12816 Height 1½ in.

Rabbit, Reclining No. 12817 Height 1½ in.

Rabbit, Reclining No. 12818 Height 2 in.

Tiger Devouring Crocodile
No. 12828 Height 8 in.; base 24 x 10 in.
12820 5 "; " 9½ x 4 "

Tiger, Walking
Height 1 ft. 5 in.; base 31 x 8 in.
12819

Height 1 ft. 5 in.; base 31 x 8 in.

Tiger Devouring Alligator No. 12821 Height 6 in.; base 11 x 4 in.

Wolf, Walls base 13½ x 4 in.

Elephant, Running No. 12823 Height 6 in.; base 7½ x 2½ in.

Tiger, Walking
No. 12824 Height 10 in.; base 15 x 5 in.

Tiger Attacking Fawn No. 12825 Height 10 in.; base 15 x 4½ in.

Panther Attacking Hyena No. 12826 Height 11 in.; base 18 x 6½ in.

Panther, Walking No. 12827 Height 9½ in.; base 14½ x 5 in.

# ANIMALS

Panther, Walking No. 12831 Height 4½ in.; base 8½ x 2½ in.

Tiger, Walking
No. 12832 Height 7 in.; base 12½ x 4½ in.

Eagle, antique In the Vatican, Rome No. 12999 Height 2 ft. 4 in.

Bull, Standing No. 13000 Height 1 ft. 8 in.

Calf, Reclining No. 13001 Height 7 in.

Pig, Reclining No. 13003 Height 8 in.

Dog, Pointer No. 13005 Height 9 in.

Cow, Standing No. 13004 Height 10 in.

Horse, Standing By Mene No. 13006 Height 11 in.

Lioness, Relief No. 13007 8 x 13 in.

No. 13008 Nos. 13036, 13009, 13010 Lion of Lucerne. By Thorwaldsen

| No.   |    |  |  |  |  |    | 10     |       |      |      |
|-------|----|--|--|--|--|----|--------|-------|------|------|
| 13008 | 34 |  |  |  |  |    | Height |       | 51/2 | in.  |
| 13009 |    |  |  |  |  | ., | 44     |       | 41/2 | **   |
| 13010 |    |  |  |  |  |    |        |       | 2    | (66) |
| 13036 |    |  |  |  |  |    | 44     | 1 ft. | 6    | 16   |

Rabbit By Fremiet No. 13011 Height 4 in,

Cat.
By Fremiet
No. 13012
Height 3½ in.

Cock By Fremiet No. 13013 Height 4 in.

Tiger By G. Gardet No. 13014 Height 1 ft.

Bear Crushing Man By Fremiet No. 13015 Height 1 ft. 1 in.

No. 13016

Two Lions. By Canova
From the Tomb of Pope Clement XIII, in Rome
No. 13016
Height 6 in.
13017

Horse By J. Willis Good No. 13018 Height 1 ft. 4½ in.

Horse
By J. Willis Good
Sc. 1889 Height 1 ft. 4 in.

Eagle In the British Museum, London No. 13020 Height 1 ft. 1 in.

Dog By Mene No. 13021 Height 5 in.

Goose By Mene No. 13022 Height 2 in.

Dog By Fremiet No. 13023 Height 4½ in.

Hen
By Fremiet
No. 13024 Height 3 in.

Owl No. 13025 Height 11 in.

Cock By Vidal No. 13026 Height 8 in.

Lion, high Relief No. 13027 8½ x 14 in,

Dog By Puschell No. 13028 Height 5 in.

Horse
By Mene
No. 13029 Height 1 ft.
Base 15 x 5½ in.

Horse
By Mene
No. 13030 Height 10 in.
Base 10 x 41/4 in.

Donkey By Mene No. 13031 Height 6 in. Base 9 x 334 in.

Lion, Crouching By Isidore Bonbeur No. 13032 Height 8½ in. Base 19 x 5 in.

Donkey, Relief By Ghiberti No. 13033 9 x 5 in.

Dog Studying Turtle
By Jacquemart
No. 13034 Height 654 in.
Base 7 x 4 in.

Eagle No. 13035 Height 1 ft. 4 in.

Horse By Cecil Brown No. 13039 Height 1 ft. 3 in.

Horse No. 13040 Height 1 ft. 1 in.

By Mene No. 13041 Height 1 ft. 1 in.

Lion By Stevens No. 13042 Height 1 ft. 1 in.

Eagle, for Wall
No. 13037
Top of head to base 3 ft. 3½ in.
Spread of wings 3 ft. 11 in.

Eagle
No. 13038 Top of wings
to base 2 ft. 9 in. Spread of wings 3 ft.

Tiger, Crouching By Isidore Bonheur Height 8 in.; base  $18\frac{1}{2} \times 4\frac{1}{2}$  in. No. 13043

Buffalo No. 13046 Height 9 in.; base 12 x 5 in.

No. 13044

No. 13045

Bull No. 13047 Height 3 1/4 in.; base 5 x 1 3/4 in.

Camel No. 13049 By Fremiet Height 6 in.

Deer No. 13049 Height 91/2 in.

Goat No. 13050 Height 7½ in.

Rabbit No. 13051 Height 5 in.

Casts for drawing and modeling will be furnished in the "Normal Art" finish unless otherwise specified by the purchaser. This is a very light, even, cream finish which closes the pores of the plaster so that the cast may be washed according to directions which we gladly furnish.