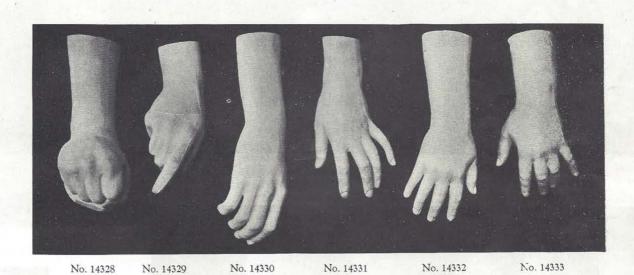

14319 Hand of Abraham Lincoln, from life

Hand, male. By Michel-14320 angelo

14321 Hand of Apollo Belvedere

Avoid errors and delay by following Instructions for Ordering on Page 2.

No. 14328

No. 14329

No. 14330

No. 14331

No. 14332

No. No. No. 14322 Hand, male, from life 14328 Hand, male, from life 14334 Hand, female, from life 14329 Hand, male, from life 14335 Hand, female, from life 14323 Hand, male, from life 14330 Hand, male, from life 14336 Hand, female, from life 14324 Hand, male, from life Hand, female, from life Hands, male, from life 14325 Hand, male, from life 14337 14331 14326 Hand, female 14332 Hand, female, from life 14338 Hand, female, from life 14327 Hand of Walt Whitman, from life 14333 Hand, female, from life