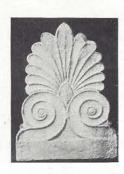

| 8½ x 11    |      |
| 18806 | Cymatium                                                                 | 6 x 11     |      |
| 18807 | Egg and Dart                                                             | 13 x 21    |      |
| 18808 | Fret                                                                     | 8½ x 18    | kin. |
|       | Honeysuckle                                                              | 81/2 x 10  | 4.0  |
| 18809 | Scroll, the Lysicrates Scroll. From the Choragic Monument of Lysicrates, | 30.4       |      |
| 18810 | Athens Greek                                                             | 12 x 28    |      |
| 18811 | Table Support, Pompeian. From the House of Cornelius Rufus, Pompeii      | 33 x 33    |      |







No. 18813



No. 18814



No. 18815



No. 18816



No. 18817



No. 18818



No. 18819



No. 18820



No. 18821



No. 18822



No. 18823

| No.   |                                                                       |     |  |
|-------|-----------------------------------------------------------------------|-----|--|
| 18812 | Fragment. From the Erectheum, Athens                                  | in. |  |
| 18813 | Antenx. From the Parthenon, Athens                                    |     |  |
| 18814 | Capital. From the Erectheum, Athens                                   |     |  |
| 18815 | Acanthus Leaf. From the Temple of Mars                                | **  |  |
| 18816 | Fragment of Cornice. From the Temple of Diana, Ephesus                |     |  |
| 18817 | Moulding.