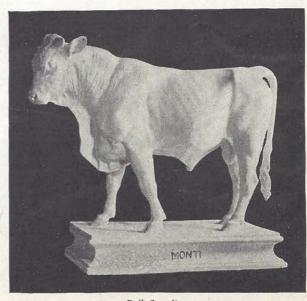

No. 13115

No. 13117

No. 13100 Bull. By Monti, Height 61/2 in.

13101 Eagle, life size 13102 Fox, life size

13103 Goat, life size

Horse, Height 9 in. 13104

Horse. In the Capitoline Museum, Rome, Ear to Nose, 25 in. 13105