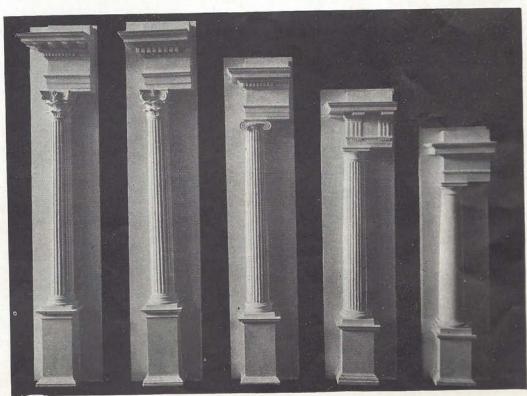

Faun, Laughing In the Louvre, Paris No. 4021 Height 1 ft. 8 in.

Young Augustus In the Vatican, Rome No. 4033 Height 1 ft. 10 in.

Aratus In the National Museum, Naples No. 4047 Height 2 ft. 2 in.

Julius Cæsar In the Louvre, Paris No. 4048 Height 2 ft. 2 in.

Laughing Boy By Donatello No. 5162 Height 1 ft. 1 in.

Infant Christ By Desiderio da Settignano In the Dreyfus collection, Paris No. 5163 Height 11 in.

Dante. Believed to have been from a mould made from nature In the National Museum, Naples No. 5166 Height 1 ft. 1 in.