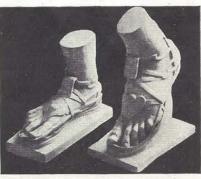

14681 Foot

14682 Foot

14683 Arm, from Statue by Houdon

No. 14680

FEET

No. 14826

No. 14827

No. 14828

No. 14829

No. 14830

No. 14831

No. 14832

No. 14833

No. 14834

No. 14835

No. 14825 Foot, male, heroic, from Statue of Hercules Length from heel to toe 19 inches 14826 Foot of Fighting Gladiator 14827 Foot of Laocoön 14828 Foot of Laocoon 14829 Foot of Hermes of Praxiteles 14830 Foot, male, from life 14831 Foot, male, antique 14832 Foot, male, from life 14833 Foot, male, antique 14834 Foot, female, from life 14835 Foot, male