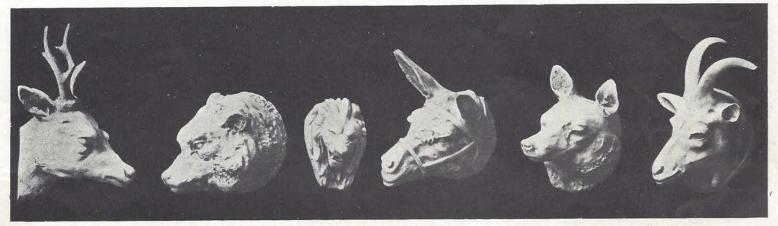

No. 13128 ·

No. 13127

No. 13129

No. 13130

No. 13131

| 13118 | Lion, Grotesque, 16 x 10 in.                                                                |
|-------|---------------------------------------------------------------------------------------------|
| 13119 | Lion, Gargoyle. From the Temple of Antonius, Rome, $14\frac{1}{2} \times 12\frac{1}{2}$ in. |
| 13120 | Tiger, life size                                                                            |
| 12121 | Lion Height 10 in                                                                           |

13122 Lion, Height 11½ in.
 13123 Ram, Height 6½ in.
 13124 Dog, life size

| No.   |                       |
|-------|-----------------------|
| 13125 | Boar, Height 1 ft.    |
| 13126 | Eagle, Height 1 ft.   |
| 13127 | Ram, life size        |
| 13128 | Elephant, Height 8 in |
| 13129 | Bear from Nature      |
| 13130 | Horse, from Nature    |
| 13131 | Tiger, life size      |