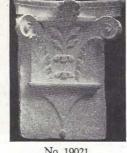

|
| 10270 | Abbey, London Gothic                                | 12  | x 8     | -    |
| 18979 | Finial. From Lincoln Cathedral, England Gothic      | 21  | x 11    | 44   |
| 18980 | Fragment of Frieze. From Notre Dame, Paris . Gothic | 12  | x 19    | 34   |
| 18981 | Hinge of Door Gothic                                | 25  | x 25    | 35   |
| 18982 | Fragment of Frieze, Foliage Gothic                  | 17  | x 33    | -    |
| 18983 | Fragment                                            | 18  | x 35    | 19.5 |
| 18984 | Spandril. From the Stone Church, Kent,              |     | CALL TO |      |
| 10904 | England Gothic                                      | 27  | x 59    | 189  |
|       |                                                     |     |         |      |













No. 19021

No. 19022







No. 19024 No. 19025 No. 19026 No. 19027

No. 19029

No. 19030

No. 19028





No. 19037

No. 19036

No. 19031

No. 19032

24 x 19 "

No. 19033





No. 19035

No. 19020 Ornament Capital . . 19021 Griffin, relief . . . . . . . . . . . . . . . . Renaissance

| 19023 | Pilaster |    |      | S* |   |    |   | 7 |   |   | *   |   | *  | • | Renaissance     | 113 x 17 |    |
|-------|----------|----|------|----|---|----|---|---|---|---|-----|---|----|---|-----------------|----------|----|
| 19024 | Pilaster | 3. |      |    | 4 |    |   |   | - |   |     | * |    |   | Renaissance     | 25 x 6   | ** |
| 19025 | Pilaster |    | 0(10 | -  |   |    |   | * |   | * |     |   |    |   | Renaissance     | 25 x 6   |    |
| 19026 | Pilaster |    |      |    |   | 37 |