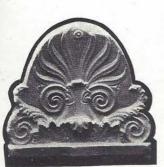

|    |   |     |    |    |    |    |       |   |                | 55  |  |
| 115000000000000000000000000000000000000 | THE RESERVE OF THE PARTY OF THE |    |   |     |    |    |    |    | 144   |   | 427            | 44  |  |



| NY.  | 16049 |
|------|-------|
| INO. | 10040 |
|      |       |

No. 16050

No. 16051

16049

16050

16051

Oak Leaves . . . . . . . . . . . . 9

Study of Leaf . . . . . . . . . . . . . . . 12 x 81/4 "

# STUDIES OF ORNAMENT AND ARCHITECTURAL DETAILS



No. 18797



No. 18798



No. 18800



No. 18799



No. 18801



No. 18802



No. 18803



No. 18804



No. 18805



No. 18806



No. 18807



No. 18808



No. 18809



No. 18810



No. 18811

| No.   |                                                                          |            |      |
|-------|--------------------------------------------------------------------------|------------|------|
| 18797 | Capital. From the Arch of Trajan, Beneventum                             | 35 x 44 in | n.   |
|       | Acanthus                                                                 | 17 x 12    |      |
| 18798 | Anthemion, antefix                                                       | 17 x 16    |      |
| 18799 | Tillelimon, anceix                                                       | 32 x 22 '  |      |
| 18800 | Coll