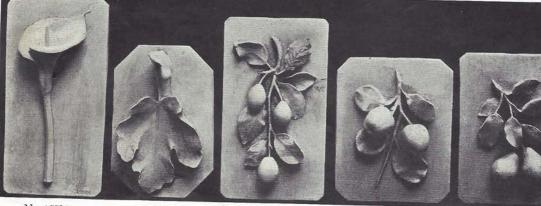

## FRUITS, FLOWERS AND LEAVES ON PANELS

No. 15500

No. 15501

No. 15502

No. 15503

No. 15504

No. 15505

No. 15506

No. 15507

No. 15508

No. 15509

| No.   |                   |             | No.   |                   |  |
|-------|-------------------|-------------|-------|-------------------|--|
| 15500 | Apples and Leaves | 14 x 10 in. | 15505 | Acorns and Leaves |  |
| 15501 | Apples and Leaves |             | 15506 | Birch Leaves      |  |
| 15502 | Apples and Leaves | 10 x 10 "   | 15507 | Beans and Leaves  |  |
| 15503 | Apples and Leaves |             | 15508 | Blackberry Vine   |  |
| 15504 | Acorns and Leaves |             | 15509 | Burdock Leaf      |  |
|       |                   |             |       |                   |  |