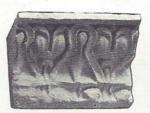

|    |   |     |    |    |    |    |       |   |                | 55  |  |
| 115000000000000000000000000000000000000 | THE RESERVE OF THE PARTY OF THE |    |   |     |    |    |    |    | 144   |   | 427            | 44  |  |



| NY.  | 16049 |
|------|-------|
| INO. | 10040 |
|      |       |

No. 16050

No. 16051

16049

16050

16051

Oak Leaves . . . . . . . . . . . . 9

Study of Leaf . . . . . . . . . . . . . . . 12 x 81/4 "

# STUDIES OF ORNAMENT AND ARCHITECTURAL DETAILS



No. 18797



No. 18798



No. 18800



No. 18799



No. 18801



No. 18802



No. 18803



No. 18804



No. 18805



No. 18806



No. 18807



No. 18808



No. 18809



No. 18810



No. 18811

| No.   |                                                                          |            |      |
|-------|--------------------------------------------------------------------------|------------|------|
| 18797 | Capital. From the Arch of Trajan, Beneventum                             | 35 x 44 in | n.   |
|       | Acanthus                                                                 | 17 x 12    |      |
| 18798 | Anthemion, antefix                                                       | 17 x 16    |      |
| 18799 | Tillelimon, anceix                                                       | 32 x 22 '  |      |
| 18800 | Collice. From the Dictincum, Fittiens