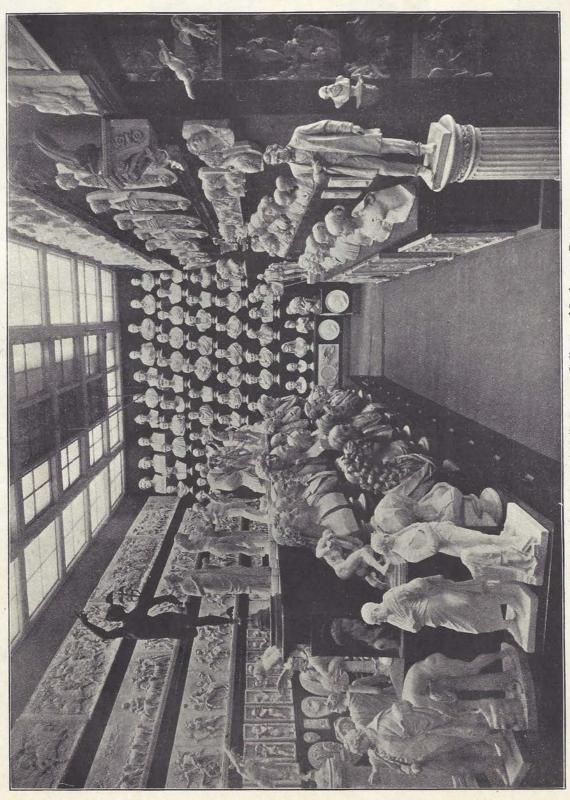

Lobby of Robinson Hall, Architectural Department, Harvard University, Cambridge, Mass., showing some of the Caproni casts

Plasteline, modeling clay, and the finest grades of plaster for sale.

Post Mortem masques taken, also casts of hands, feet, etc.