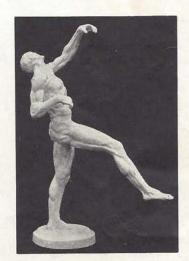

Discobolos, Standing In the Vatican, Rome No. 506 Height 5 ft. 10 in. 780 3 8 8 780A 2 4

Antinous
In the Capitoline Museum, Rome
No. 509 Height 6 ft. 4 in.
826 "4" 2"
761 "2" (with round base)

Eros, or Cupid
In the Vatican, Rome
No. 513 Height 3 ft. 4 in.
787 1 6