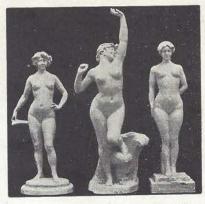

Esquiline Venus In the Capitoline Museum, Rome No. 584 Height 5 ft. 2 in.

Faun playing Scabellum In the Uffizi Gallery, Florence No. 586 Height 5-ft. 11 in.

Slave. By Michelangelo In the Louvre, Paris No. 2500 Height 8 ft. 0 in. 2809 3 9 9

Faun playing Scabellum In the Uffizi Gallery, Florence No. 762 Height 1 ft. 11 in.

Venus of Ostia No. 818 Height 3 ft. 9 in.

Jason
In the Louvre, Paris
No. 827 Height 2 ft. 9 in.
807 2 4

Zeus In the Louvre, Paris No. 828 Height 3 ft. 3 in.

Venus In the Capitoline Museum, Rome No. 849 Height 3 ft. 4 in.

Boxer. By Canova No. 2800 Height 4 ft. 0 in. 2801 2 10 "

Boxer. By Canova No. 2802 Height 2 ft. 9 in.

Mercury, Seated By Pigalli No. 2803 Height 2 ft.