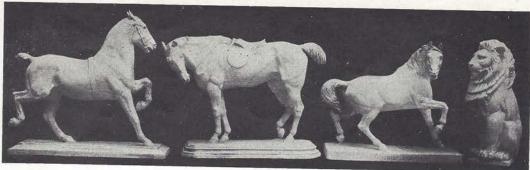

Calf, Reclining No. 13001 Height 7 in.

Pig, Reclining No. 13003 Height 8 in.

Dog, Pointer No. 13005 Height 9 in.

Cow, Standing No. 13004 Height 10 in.

Horse, Standing By Mene No. 13006 Height 11 in.

Lioness, Relief No. 13007 8 x 13 in.

No. 13016

Two Lions. By Canova
From the Tomb of Pope Clement XIII, in Rome
No. 13016
Height 6 in.
13017

Horse By J. Willis Good No. 13018 Height 1 ft. 4½ in.

Horse
By J. Willis Good
Sc. 1889 Height 1 ft. 4 in.

Owl No. 13025 Height 11 in.

Cock By Vidal No. 13026 Height 8 in.

Lion, high Relief No. 13027 8½ x 14 in,

Dog By Puschell No. 13028 Height 5 in.

Horse
By Mene
No. 13029 Height 1 ft.
Base 15 x 5½ in.

Horse
By Mene
No. 13030 Height 10 in.
Base 10 x 41/4 in.