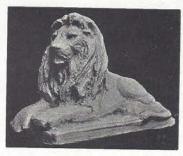

No. 13016

Two Lions. By Canova
From the Tomb of Pope Clement XIII, in Rome
No. 13016
Height 6 in.
13017

Horse By J. Willis Good No. 13018 Height 1 ft. 4½ in.

Horse
By J. Willis Good
Sc. 1889 Height 1 ft. 4 in.