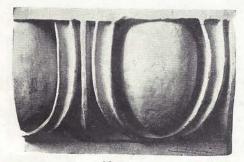

| Pilaster. | In the Villa Medici, Rome Rom  | an 113 | x 38 | 44 |
|        | Corinthi  |                                | 69     | x 13 | 56 |
|        | Composi   | SO I                           | 69     | x 13 | ** |
| 188630 |           | Complete with                  | . 59   | x 13 | 44 |
|        | Doric     | Entablature, Capital, Column   | 55     | x 13 | ** |
|        | Tuscan    | and Base                       | 47     | x 12 | 44 |
|        |           |                                |        |      |    |



No. 18863

# FIVE ORDERS OF ARCHITECTURE



No. 18863 A

No. 18863B

No. 18863C

No. 18863D

No. 18863E



No. 18864



No. 18865



No. 18866



No. 18867



No. 18868



No. 18869



No. 18870



No. 18871



No. 18872



No. 18873



No. 18874



No. 18877



No. 18875



No. 18876

| No.   |                                                                                          |     |
|-------|------------------------------------------------------------------------------------------|-----|
| 18864 | Corinthian Capital, with entablature 13 x 20                                             | in. |
| 18865 | Doric Capital, with entablature                                                          |     |
| 18866 | Ionic Capital, with entablature                                                          | 99  |
| 18867 | Composite Capital, with entablature 20 x 13                                              |     |
| 18868 | Tuscan Capital, with entablature                                                         | 44  |
| 18869 |