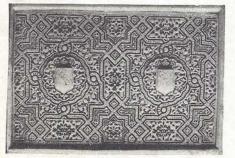

18863                                              |           | 25 x 27 "    |
| 18909 | Torch Holder                                                        | . Roman   | Height 7 ft. |
| 18910 | Leaf                                                                | Byzantine | 22 x 15 "    |
| 18911 | Scroll, with Griffins                                               | Byzantine | 17 x 21 "    |
| 18912 | Scroll, with Griffin                                                | Byzantine | 83 2 x 27 "  |
|       | Capital                                                             |           | 8 x 6½ "     |





18945 A Fragment.

No. 18943

No. 18941

From the Wall of the Alhambra .





No. 18947



No. 18948



No. 18949



No. 18950



No. 18956



No. 18951



No. 18952



No. 18953







No. 18955



No. 18957



No. 18959



No. 18960



No. 18961



No. 18962



No. 18963



No. 18964





No. 18967



No. 18968



No. 18969

| No.   |                                                |        | 200700 |
|-------|------------------------------------------------|--------|--------|
| 18946 | Capital. From the Alhambra                     | . 31   | x 11   |
| 18947 | Rosette. From the Alhambra                     | . 6    | x 6    |
| 18948 | Fragment. From the Wall of the Alhambra        | . 28   | x 241  |
| 18949 | Panel                                          | (15    | x 15   |
| 18950 | Panel                                          | 14     | x 16   |
| 18951 | Panel                                          | 15     | x 16   |
| 18952 | Panel