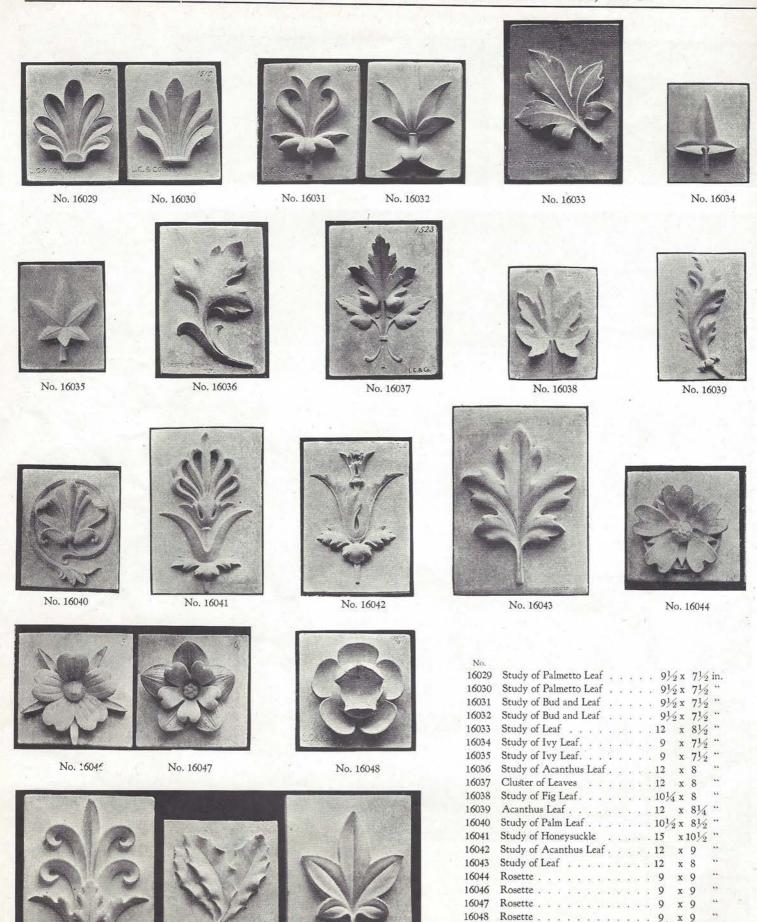

|    |   |     |    |    |    |    |       |   |                | 55  |  |
| 115000000000000000000000000000000000000 | THE RESERVE OF THE PARTY OF THE |    |   |     |    |    |    |    | 144   |   | 427            | 44  |  |



| NY.  | 16049 |
|------|-------|
| INO. | 10040 |
|      |       |

No. 16050

No. 16051

16049

16050

16051

Oak Leaves . . . . . . . . . . . . 9

Study of Leaf . . . . . . . . . . . . . . . 12 x 81/4 "

# STUDIES OF ORNAMENT AND ARCHITECTURAL DETAILS



No. 18797



No. 18798



No. 18800



No. 18799



No. 18801



No. 18802



No. 18803



No. 18804



No. 18805



No. 18806



No. 18807



No. 18808



No. 18809



No. 18810



No. 18811

| No.   |                                                                          |            |      |
|-------|--------------------------------------------------------------------------|------------|------|
| 18797 | Capital. From the Arch of Trajan, Beneventum                             | 35 x 44 in | n.   |
|       | Acanthus