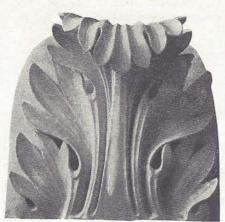

# RELIEFS — GREEK, RENAISSANCE AND MODERN

Meditation
By Walter A. Sinz
No. 6028 Height 1 ft. 1 in.

Niké, untying Sandals
By Praxiteles
In the Acropolis Museum, Athens
No. 7054 38 x 21½ in.

Niké, decorating a Trophy In the Acropolis Museum, Athens No. 7055 38 x 20 in.