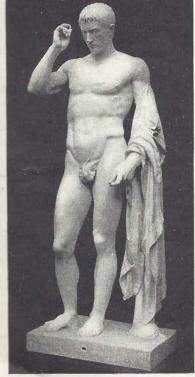

Germanicos
In the Louvre, Paris
No. 560 Height 6 ft. 3 in.
812 3 3 3 3 806 2 7 7

Ilissos (so called)
In the British Museum, London
From the western pediment of the Parthenon, Athens
No. 549 Height 3 ft. No. 3610 Height 1 ft, 4 in.