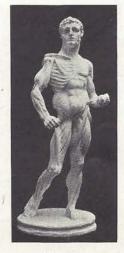

Discobolos, Standing In the Vatican, Rome No. 506 Height 5 ft. 10 in. 780 3 8 8 780A 2 4

Antinous
In the Capitoline Museum, Rome
No. 509 Height 6 ft. 4 in.
826 "4" 2"
761 "2" (with round base)

Eros, or Cupid
In the Vatican, Rome
No. 513 Height 3 ft. 4 in.
787 1 6