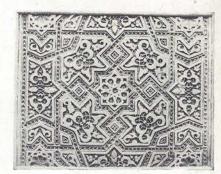

ll. From No. 18863                                              |           | 25 x 27 "    |
| 18909 | Torch Holder                                                        | . Roman   | Height 7 ft. |
| 18910 | Leaf                                                                | Byzantine | 22 x 15 "    |
| 18911 | Scroll, with Griffins                                               | Byzantine | 17 x 21 "    |
| 18912 | Scroll, with Griffin                                                | Byzantine | 83 2 x 27 "  |
|       | Capital                                                             |           | 8 x 6½ "     |





18945 A Fragment.

No. 18943

No. 18941

From the Wall of the Alhambra .





No. 18947



No. 18948



No. 18949



No. 18950



No. 18956



No. 18951



No. 18952



No. 18953







No. 18955



No. 18957



No. 18959



No. 18960



No. 18961



No. 18962



No. 18963



No. 18964





No. 18967



No. 18968



No. 18969

| No.   |                                                |        | 200700 |
|-------|------------------------------------------------|--------|--------|
| 18946 | Capital. From the Alhambra                     | . 31   | x 11   |
| 18947 | Rosette. From the Alhambra                     | . 6    | x 6    |
| 18948 | Fragment. From the Wall of the Alhambra        | . 28   | x 241  |
| 18949 | Panel                                          | (15    | x 15   |
| 18950 | Panel                                          | 14     | x 16   |
| 18951 | Panel                                          | 15     | x 16   |
| 18952 | Panel