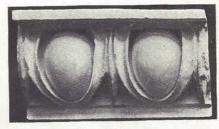

|    |   |     |    |    |    |    |       |   |                | 55  |  |
| 115000000000000000000000000000000000000 | THE RESERVE OF THE PARTY OF THE |    |   |     |    |    |    |    | 144   |   | 427            | 44  |  |



| NY.  | 16049 |
|------|-------|
| INO. | 10040 |
|      |       |

No. 16050

No. 16051

16049

16050

16051

Oak Leaves . . . . . . . . . . . . 9

Study of Leaf . . . . . . . . . . . . . . . 12 x 81/4 "

# STUDIES OF ORNAMENT AND ARCHITECTURAL DETAILS



No. 18797



No. 18798



No. 18800



No. 18799



No. 18801



No. 18802



No. 18803



No. 18804



No. 18805



No. 18806



No. 18807



No. 18808



No. 18809



No. 18810



No. 18811

| No.   |                                                                          |            |      |
|-------|--------------------------------------------------------------------------|------------|------|
| 18797 | Capital. From the Arch of Trajan, Beneventum                             | 35 x 44 in | n.   |
|       | Acanthus                                                                 | 17 x 12    |      |
| 18798 | Anthemion, antefix                                                       | 17 x 16    |      |
| 18799 | Tillelimon, anceix                                                       | 32 x 22 '  |      |
| 18800 | Collice. From the Dictincum, Fittiens                                    | 27 x 25    |      |