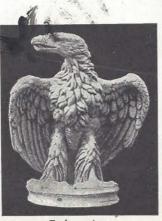

# ANIMALS

Panther, Walking No. 12831 Height 4½ in.; base 8½ x 2½ in.

Tiger, Walking
No. 12832 Height 7 in.; base 12½ x 4½ in.

Eagle, antique In the Vatican, Rome No. 12999 Height 2 ft. 4 in.

Bull, Standing No. 13000 Height 1 ft. 8 in.