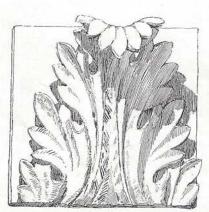

| 8½ x 11    |      |
| 18806 | Cymatium                                                                 | 6 x 11     |      |
| 18807 | Egg and Dart                                                             | 13 x 21    |      |
| 18808 | Fret                                                                     | 8½ x 18    | kin. |
|       | Honeysuckle                                                              | 81/2 x 10  | 4.0  |
| 18809 | Scroll, the Lysicrates Scroll. From the Choragic Monument of Lysicrates, | 30.4       |      |
| 18810 | Athens Greek                                                             | 12 x 28    |      |
| 18811 | Table Support, Pompeian. From the House of Cornelius Rufus, Pompeii      | 33 x 33    |      |







No. 18813



No. 18814



No. 18815



No. 18816



No. 18817



No. 18818



No. 18819



No. 18820



No. 18821



No. 18822



No. 18823

| No.   |                                                                       |     |  |
|-------|-----------------------------------------------------------------------|-----|--|
| 18812 | Fragment. From the Erectheum, Athens                                  | in. |  |
| 18813 | Antenx. From the Parthenon, Athens                                    |     |  |
| 18814 | Capital. From the Erectheum, Athens                                   |     |  |
| 18815 | Acanthus Leaf. From the Temple of Mars                                | **  |  |
| 18816 | Fragment of Cornice. From the Temple of Diana, Ephesus                |     |  |
| 18817 | Moulding. From the Temple of Minerva