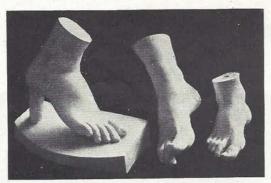

14681 Foot

14682 Foot

14683 Arm, from Statue by Houdon

No. 14680

FEET

No. 14826

No. 14827

No. 14828

No. 14829

No. 14830

No. 14831

No. 14832

No. 14833

No. 14834

No. 14835

No. 14825 Foot, male, heroic, from Statue of Hercules Length from heel to toe 19 inches 14826 Foot of Fighting Gladiator 14827 Foot of Laocoön 14828 Foot of Laocoon 14829 Foot of Hermes of Praxiteles 14830 Foot, male, from life 14831 Foot, male, antique 14832 Foot, male, from life 14833 Foot, male, antique 14834 Foot, female, from life 14835 Foot, male