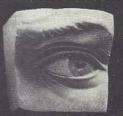

# STUDIES OF THE HEAD

| No.   |                                                      |         |     |
|-------|------------------------------------------------------|---------|-----|
| 14000 | Skull, from nature                                   |         |     |
| 14001 | Skull, from nature                                   |         |     |
| 14060 | Ear, left                                            | x 14½ i | n.  |
| 14061 | Ears, on panel                                       | x 10    |     |
| 14062 |                                                      | x 4     |     |
| 14063 | Eye, right                                           | x 12    | "   |
| 14064 | Eye, right                                           | x 7     | 44  |
| 14065 |                                                      | x 7     |     |
| 14066 |                                                      | x o     | **  |
| 14067 | Mouth                                                | x 14½   |     |
| 14068 | Mouth                                                | x 7½    | **  |
| 14069 | Nose                                                 | x 12    |     |
| 14070 | Ears, on panel                                       | x 51/2  | **  |
| 14071 | Negro Head, from nature Height 1                     | ft. 3   | **  |
| 14072 | Hermes. From the statue in the Museum at Olympia " 1 | " 5     | *** |
|       |                                                      |         |     |