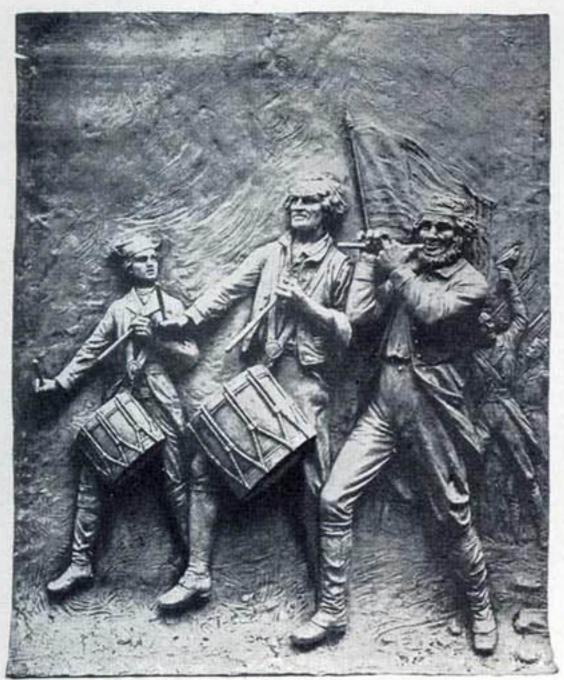

# MODERN RELIEFS

Spirit of '76 Copyrighted No. 10059 47 x 38 in. \$30.00

Spirit of '76 Copyrighted 10059A 61½ x 46½ in. 10059B 47½ x 36 ,,

\$40.00 18.00

The Choir Boys. Copyrighted No. 10060 28 x 67 in. \$30.00