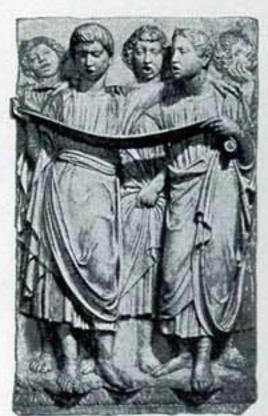

Bacchantes, Dancing In the Capitoline Museum, Rome No. 7087 17½ x 34 in. \$5.00

Apobate's Votive Offering for Victory in a Chariot Race In the Acropolis Museum, Athens No. 7088 16 x 33 in. \$5.00

Eagle, with Chaplet of Oak Leaves
From the Trajan's Forum. In the Church of S.S. Apostoli, Rome
No. 7089 42 x 126 in. \$50.00