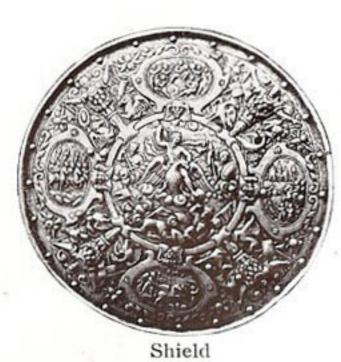

Shield of the Athena Parthenos In the British Museum No. 7084 18 x 18 in. \$3.00

Bacchantes, Dancing
No. In the Louvre
7085 29 x 74 in. \$25.00
7763 17 x 37 ,, 6.00

Eleusinian Relief In the National Museum, Athens No. 7086 87 x 60 in. \$40.00