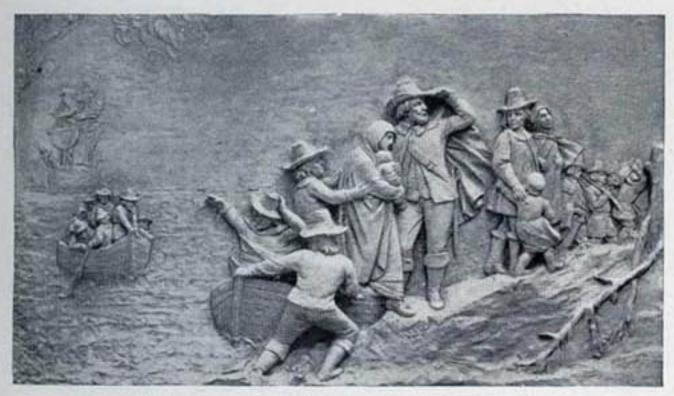

Landing of the Pilgrims. Copyrighted No. 10063A 30 x 53 in. \$20.00 44 x 80 in. \$40.00 No. 10063

The Death of Saint Cecilia. By Glodion No. 10066 \$12.00 29 x 53 in.

Helmet and Laurels No. 10068 22 x 191/2 in. \$4.00