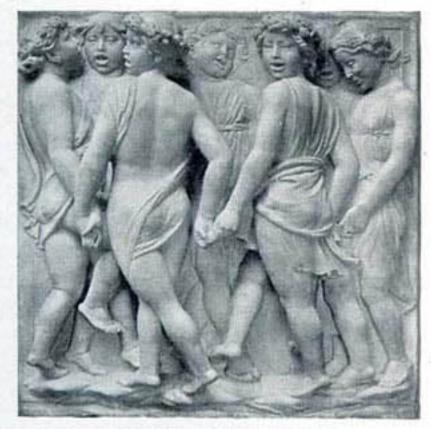

Aphrodite persuading Helen to follow Paris In the Naples Museum No. 7061 26½ x 26 in. \$5.00

Bacchante, dancing From a Relief in the Vatican No. 7062 26 x 13 in. \$2.50

Bacchic Dance In the Naples Museum No. 7063 28½ x 50½ in. \$12.00

Bacchic Dance Two figures from No. 7063 No. 7064 30½ x 30 in. \$6.00

Faun, with Panther From No. 7063 No. 7065 24 x 14 in. \$2.50

Satyr, dancing No. 7066 29 x 20 in. \$4.00

Bacchante
In the Capitoline Museum
Rome
No. 7067 7 x 10 in. \$1.50