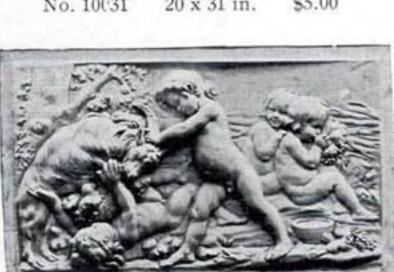

Cupids, Feasting
By J. Ferrari
No. 10040 12 x 24 in. \$3.50

A

Section A

331/2 x 261/2 in.

\$8.00

В

Cupids, Singing. By Giovanni da Bologna No. 10041 33½ x 89 in. \$30.00

> Sold in Sections, as follows: — Section B 33½ x 39 in, \$15.00