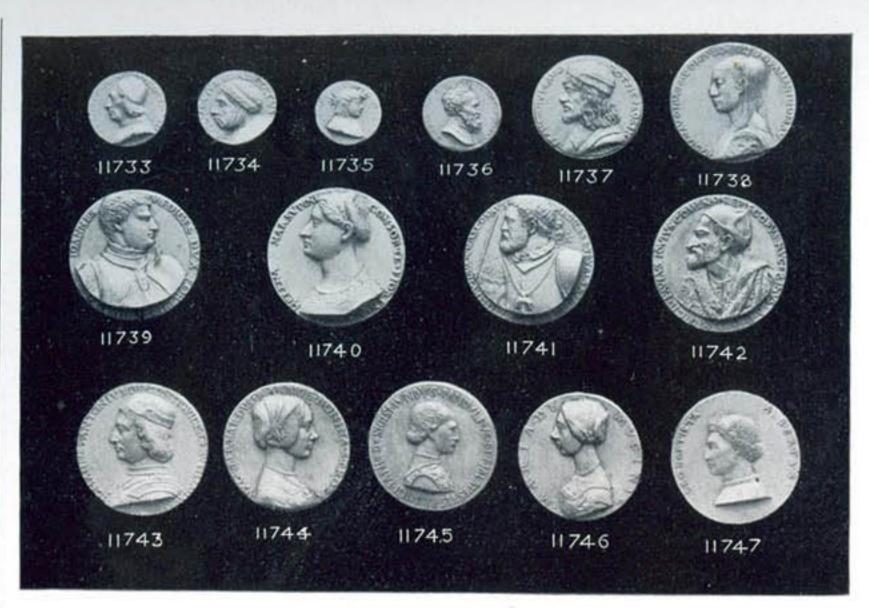

### From the Medici Collection, Florence

| No.   |                                                        |      |     |        |
|-------|--------------------------------------------------------|------|-----|--------|
| 11733 | Ficino, Marsilo. Artist unknown                        | 21/4 | in. | \$0.25 |
| 11734 | Salutati, Coluccio. Artist unknown                     | 21/4 | ,,  | .25    |
| 11735 | Petrarca, Francesco. Artist unknown                    |      |     | .25    |
| 11736 | Michelangelo. Artist unknown                           | 214  | **  | .25    |
| 11737 | Francesco Lancilotti. Artist unknown                   | 3    | ,,  | .25    |
| 11738 | Taddea, wife of Vittorio Pavoni. By Antonio Marescotti |      |     | .25    |
| 11739 | Giovanni de Medici. By Francesco da Sangallo           |      |     | .25    |
| 11740 | Elena Marsuppini, wife of the artist.                  |      |     |        |
|       | By Francesco da Sangallo                               | 334  | **  | .25    |
| 11741 | Cosimo I., de Medici. By Francesco da Sangallo         | 31/2 | ,,  | .25    |
| 11742 | Paolo Giovio, Bishop Nucerinus.                        |      |     |        |
|       | By Francesco da Sangallo                               | 334  | 11  | .25    |
| 11743 | Giovanantonio Guidi. Artist unknown                    | 31/2 | * * | .25    |
| 11744 | Nonnina Strozzi. Artist unknown                        | 31/2 | ,,  | .25    |
| 11745 | Sigismondo Pandolfo Malatesta. By Vittorio Pisano      | 31/2 | 11  | .25    |
| 11746 | Maria Mucini. Artist unknown                           | 314  | ,,  | .25    |
| 11747 | Leon Battista Albertina. By Matteo de Pasti            |      |     | .25    |
|       |                                                        |      |     |        |