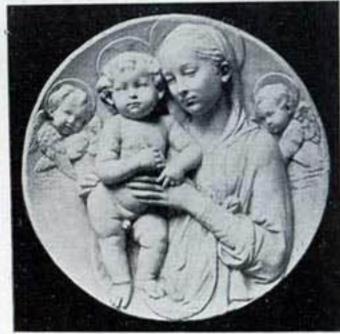

By Mino da Fiesole
From the Medici Chapel, Santa
Croce, Florence
No. 8434 108 x 44 in. \$60.00

Madonna and Child, with Two Angels
By Andrea della Robbia
From the Museum of Santa Maria del Fiore, Florence
No. 8435 22 x 40 in. \$10.00