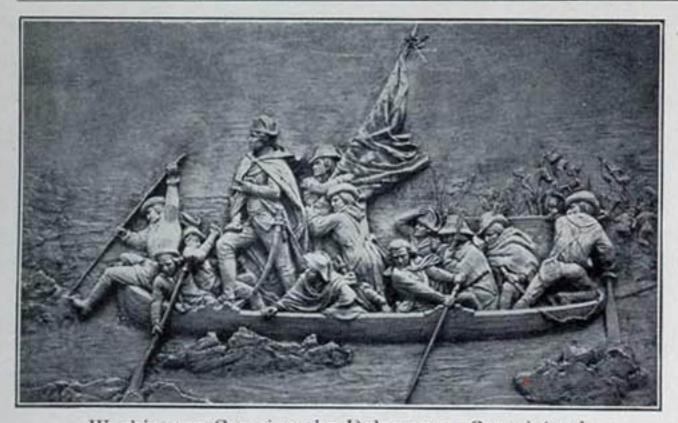

Landing of Columbus. Copyrighted
No. 10061 44 x 80 in. \$40.00 No. 10061A 30 x 53 in. \$20.00

Washington Crossing the Delaware. Copyrighted
Modelled from the famous painting in the
Metropolitan Museum, New York No. 10062 44 x 80 in. \$40,00 No. 10062A 30 x 53 in. \$20.00