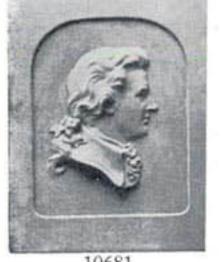

# Small Original Sizes, Reductions and Fragments

| No.                  |                                 |       |          |        |
|----------------------|---------------------------------|-------|----------|--------|
| 10666                | Young Astronomers               | 51/4  | x 23 in. | \$2.00 |
| 10669                | Psyche, with Nest of Cupids.    |       |          |        |
|                      | By Thorwaldsen                  | 14    | x 14 ,,  | 2.00   |
| 10672<br>to<br>10679 | Nymphs. By Goujon Each          | 20    | х 6,,    | 1.50   |
| 10680                | Young Artist. By Da Bologna     | 12    | x 22 ,,  | 2.00   |
| 10681                | Mozart. By Walton Ricketson     | 19    | х 15 ,,  | 3.00   |
| 10682                | Beethoven. By Walton Ricketson. | 19    | х 15 ,,  | 3.00   |
| 10683                | Aurora                          | 12    | x 24 ,,  | 2.00   |
| 10684                | Savonarola. By Robert Krauss    | 13    | х 13 ,,  | 1.50   |
| 10685                | Minerva                         | 13    | x 13 ,,  | 1.50   |
| 10686                | Mars                            |       |          | 1.50   |
| 10687                | Cow and Calf                    | 121/2 | x 7 ,,   | 1.50   |
| 10688                | Bull                            | 12½   | x 7,,    | 1.50   |
|                      |                                 |       |          |        |