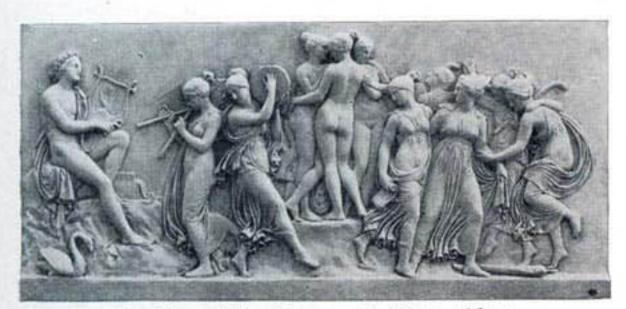

Aphrodite persuading Helen to follow Paris In the Naples Museum No. 7061 26½ x 26 in. \$5.00

Bacchante, dancing From a Relief in the Vatican No. 7062 26 x 13 in. \$2.50

Bacchic Dance In the Naples Museum No. 7063 28½ x 50½ in. \$12.00