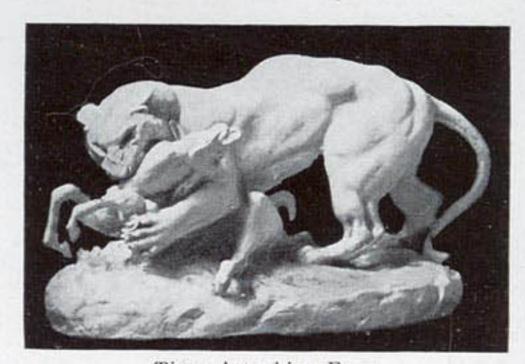

Bacchic Dance Two figures from No. 7063 No. 7064 30½ x 30 in. \$6.00

Faun, with Panther From No. 7063 No. 7065 24 x 14 in. \$2.50

Satyr, dancing No. 7066 29 x 20 in. \$4.00

Bacchante
In the Capitoline Museum
Rome
No. 7067 7 x 10 in. \$1.50