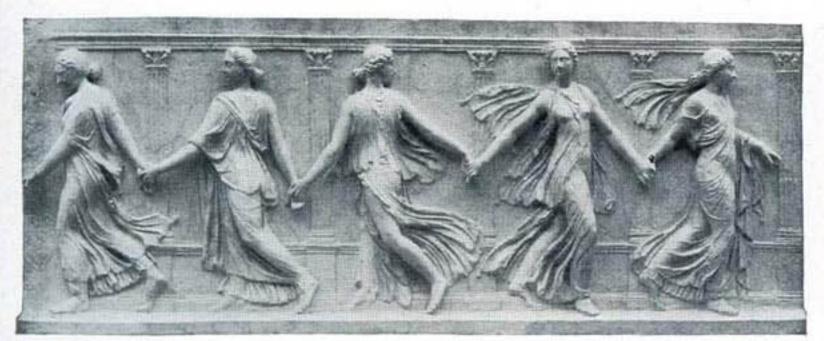

Shield of the Athena Parthenos In the British Museum No. 7084 18 x 18 in. \$3.00

Bacchantes, Dancing
No. In the Louvre
7085 29 x 74 in. \$25.00
7763 17 x 37 ,, 6.00

Eleusinian Relief In the National Museum, Athens No. 7086 87 x 60 in. \$40.00