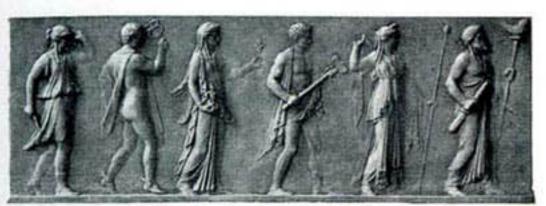

Procession of the Gods In the Vatican No. 7072 10½ x 30½ in. \$2.50

Bacchantes
In the Bargello, Florence
No. 7073 22 x 37 in. \$4.00

Chariot Race
In the Collection of the Duc de Loule, Lisbon
No. 7074 29 x 57 in. \$12.00