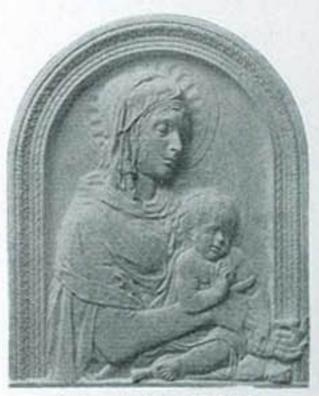

Madonna and Child By Luca della Robbia In the National Museum Florence No. 8381 181/2 x 141/2 in. \$2.50

Madonna Fragment from No. 8349 No. 8382 20 x 20 in. \$3.50

Madonna and Child By Luca della Robbia No. 8383 20 x 20 in. \$2.50