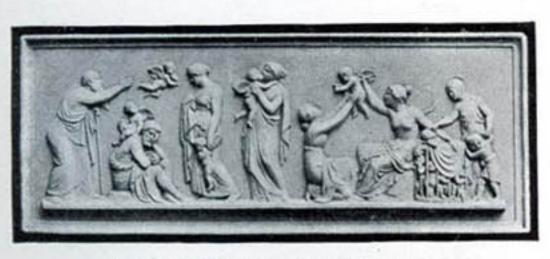

# Small Original Sizes, Reductions and Fragments

| No.                  |                                 |       |          |        |
|----------------------|---------------------------------|-------|----------|--------|
| 10666                | Young Astronomers               | 51/4  | x 23 in. | \$2.00 |
| 10669                | Psyche, with Nest of Cupids.    |       |          |        |
|                      | By Thorwaldsen                  | 14    | x 14 ,,  | 2.00   |
| 10672<br>to<br>10679 | Nymphs. By Goujon Each          | 20    | х 6,,    | 1.50   |
| 10680                | Young Artist. By Da Bologna     | 12    | x 22 ,,  | 2.00   |
| 10681                | Mozart. By Walton Ricketson     | 19    | х 15 ,,  | 3.00   |
| 10682                | Beethoven. By Walton Ricketson. | 19    | х 15 ,,  | 3.00   |
| 10683                | Aurora                          | 12    | x 24 ,,  | 2.00   |
| 10684                | Savonarola. By Robert Krauss    | 13    | х 13 ,,  | 1.50   |
| 10685                | Minerva                         | 13    | x 13 ,,  | 1.50   |
| 10686                | Mars                            |       |          | 1.50   |
| 10687                | Cow and Calf                    | 121/2 | x 7 ,,   | 1.50   |
| 10688                | Bull                            | 12½   | x 7,,    | 1.50   |
|                      |                                 |       |          |        |