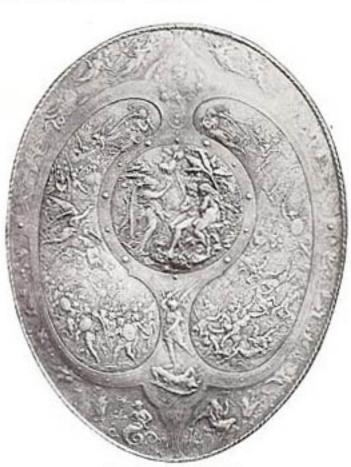

Shield of the Athena Parthenos In the British Museum No. 7084 18 x 18 in. \$3.00

Bacchantes, Dancing
No. In the Louvre
7085 29 x 74 in. \$25.00
7763 17 x 37 ,, 6.00

Eleusinian Relief In the National Museum, Athens No. 7086 87 x 60 in. \$40.00