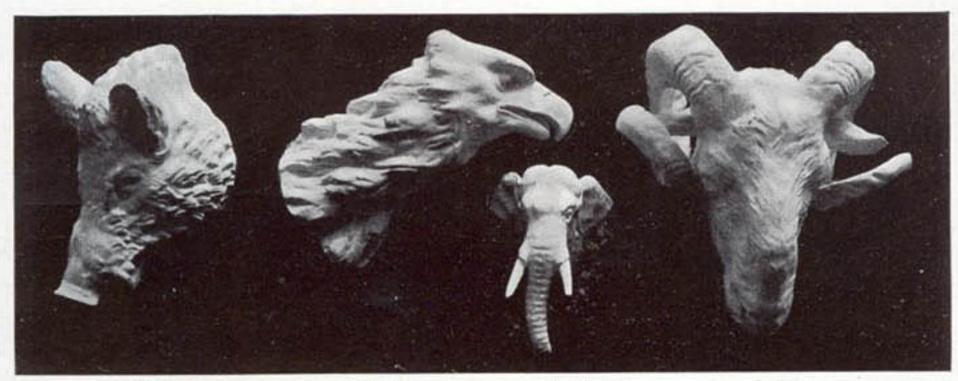

Head of Child By Andrea della Robbia In Castentino, Tuscany No. 8464 19 x 19 in. \$4.00

Eagle
By Luca della Robbia
In the National Museum
Florence
No. 8465 9 x 9 in. \$1.00

Angels with Instruments
By Donatello
In the Church of San Travasso, Venice
Nos. 8466 and 8467
30½ x 13 in. Each \$4.00