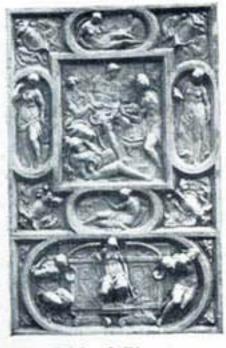

# No. 10007 — The Triumphal Entry of Alexander into Babylon — BY THORWALDSEN Twenty-two Slabs, Numbered A to XXI

Our model of this frieze was made directly from the original marbles in the Thorwaldsen Museum at Copenhagen, by special permission of the Danish Government.

Size. Ins.

No. 10007 The Triumphal Entry of Alexander into Babylon. By Thorwaldsen . . . . 24 x 958 \$150.00

Original in the Thorwaldsen Museum, Copenhagen

The Frieze is made in twenty-two Slabs; entire length about 80 feet; sold separately, as follows:

|          |   |  |   | Size, Ins.     |                                         |           |  |  | Size. Ins. |        |            |  |  | Size, Ins.  |       |
|----------|---|--|---|----------------|-----------------------------------------|-----------|--|--|------------|--------|------------|--|--|-------------|-------|
| Slab A   | , |  |   | 24 x 41 1/2    | \$8.00                                  | Slab VIII |  |  | 24 x 38    | \$8.00 | Slab XV .  |  |  |             |       |
| Slab I . |   |  |   |                | 10.00                                   | Slab IX   |  |  |            | 7.00   | Slab XVI . |  |  |             | 6.00  |
|          |   |  |   | $24 \times 27$ | 6.00                                    | Slab X    |  |  |            |        | Slab XVII  |  |  |             | 12.00 |
|          |   |  |   | 24 x 51        | 10.00                                   |           |  |  |            |        |            |  |  |             |       |
|          |   |  |   | 24 x 48½       | 100000000000000000000000000000000000000 | Slab XI   |  |  |            |        | Slab XVIII |  |  |             |       |
|          |   |  |   | 24 x 50½       | T101-1-021-120                          | Slab XII  |  |  |            |        | Slab XIX . |  |  |             |       |
|          |   |  |   | 24 x 46        | 9.00                                    | Slab XIII |  |  |            |        | Slab XX .  |  |  |             |       |
| slab VII | ٠ |  | * | 24 x 39        | 8.00                                    | Slab XIV  |  |  | 24 x 45½   | 8.00   | Slab XXI.  |  |  | 24 x 44 1/2 | 8.00  |

Slabs XVII and XVIII are irregular in shape where they connect on account of the interlacing of the tail and legs of the horses. In ordering either of these separately, state whether it is desired that the relief be built out squarely.