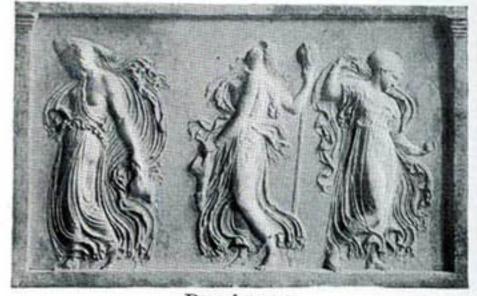

Bacchic Dance Two figures from No. 7063 No. 7064 30½ x 30 in. \$6.00

Faun, with Panther From No. 7063 No. 7065 24 x 14 in. \$2.50

Satyr, dancing No. 7066 29 x 20 in. \$4.00

Bacchante
In the Capitoline Museum
Rome
No. 7067 7 x 10 in. \$1.50