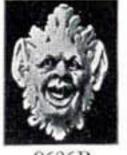

9636

Nos. 9627-9633 Seven heads from the bronze gates of the Baptistery Florence. By Ghiberti Each 6x6 in. \$0.75

9637

Nos. 9634-9638 Five heads from a door in the Duomo, Florence By Luca della Robbia Each 6 x 6 in. \$0.75