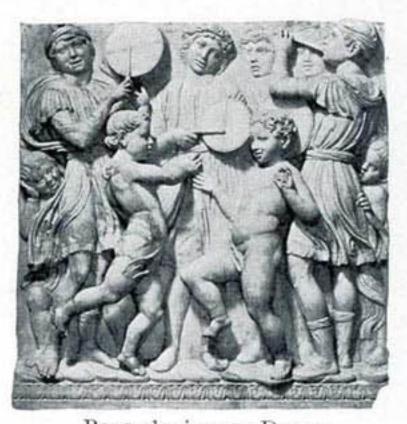

Aphrodite persuading Helen to follow Paris In the Naples Museum No. 7061 26½ x 26 in. \$5.00

Bacchante, dancing From a Relief in the Vatican No. 7062 26 x 13 in. \$2.50

Bacchic Dance In the Naples Museum No. 7063 28½ x 50½ in. \$12.00