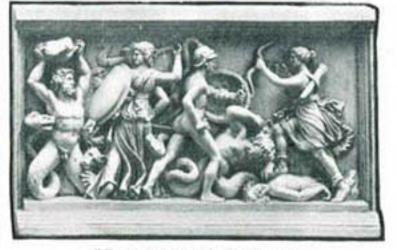

Victory
From Trajan's Column, Rome
No. 7078 45 x 27 in. \$7.00

Bacchante From the Villa Albani, Rome No. 7079 26½ x 19 in. \$4.00

Bacchantes with Bull In the Bargello, Florence No. 7080 27 x 37 in. \$10.00