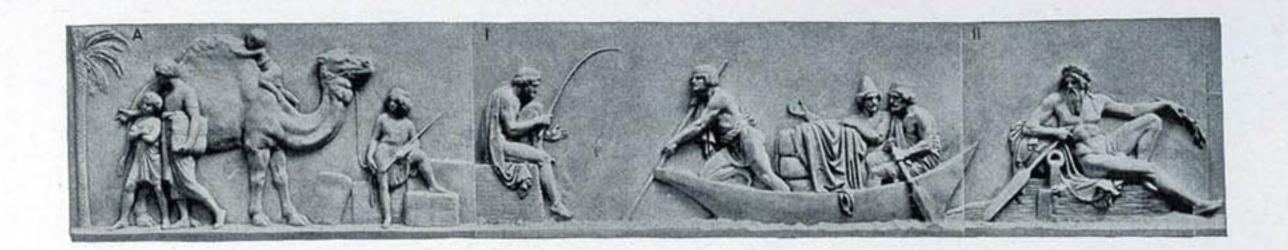

# No. 10007 — The Triumphal Entry of Alexander into Babylon — BY THORWALDSEN Twenty-two Slabs, Numbered A to XXI

Our model of this frieze was made directly from the original marbles in the Thorwaldsen Museum at Copenhagen, by special permission of the Danish Government.

Size. Ins.

No. 10007 The Triumphal Entry of Alexander into Babylon. By Thorwaldsen . . . . 24 x 958 \$150.00

Original in the Thorwaldsen Museum, Copenhagen

The Frieze is made in twenty-two Slabs; entire length about 80 feet; sold separately, as follows:

|          |   |  |   | Size, Ins.     |                                         |           |  |  | Size. Ins. |        |            |  |  | Size, Ins.  |       |
|----------|---|--|---|----------------|-----------------------------------------|-----------|--|--|------------|--------|------------|--|--|-------------|-------|
| Slab A   | , |  |   | 24 x 41 1/2    | \$8.00                                  | Slab VIII |  |  | 24 x 38    | \$8.00 | Slab XV .  |  |  |             |       |
| Slab I . |   |  |   |                | 10.00                                   | Slab IX   |  |  |            | 7.00   | Slab XVI . |  |  |             | 6.00  |
|          |   |  |   | $24 \times 27$ | 6.00                                    | Slab X    |  |  |            |        | Slab XVII  |  |  |             | 12.00 |
|          |   |  |   | 24 x 51        | 10.00                                   |           |  |  |            |        |            |  |  |             |       |
|          |   |  |   | 24 x 48½       | 100000000000000000000000000000000000000 | Slab XI   |  |  |            |        | Slab XVIII |  |  |             |       |
|          |   |  |   | 24 x 50½       | T101-1-021-120                          | Slab XII  |  |  |            |        | Slab XIX . |  |  |             |       |
|          |   |  |   | 24 x 46        | 9.00                                    | Slab XIII |  |  |            |        | Slab XX .  |  |  |             |       |
| slab VII | ٠ |  | * | 24 x 39        | 8.00                                    | Slab XIV  |  |  | 24 x 45½   | 8.00   | Slab XXI.  |  |  | 24 x 44 1/2 | 8.00  |

Slabs XVII and XVIII are irregular in shape where they connect on account of the interlacing of the tail and legs of the horses. In ordering either of these separately, state whether it is desired that the relief be built out squarely.