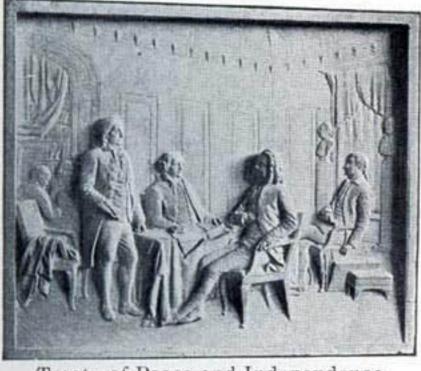

In ordering, avoid errors and delay by following directions on Page 234.

No. 10043D 33 x 94 in. \$25.00

No. 10043E 33 x 93 in. \$25.00 (See Page 130 for Slabs A, B and C)

Declaration of American Independence
July 4, 1776
Modeled from Trumbull's Painting at
No. Yale University
10044A 44 x 55 in. \$25.00
10044 32 x 38 ,, 10.00 (By Thomas Ball)

Treaty of Peace and Independence
No. Sept. 3, 1783
10045A 44 x 55 in. \$25.00
10045 32 x 38 ,, 10.00 (By Thomas Ball)

No.
10046 28 x 67 in. \$30.00
10660 13 x 31 ,, 5.00
11022 5 x 10 ,, 1.00

Triumph of Ariadne In National Museum, Florence No. 10047 22½ x 43 in. \$10.00