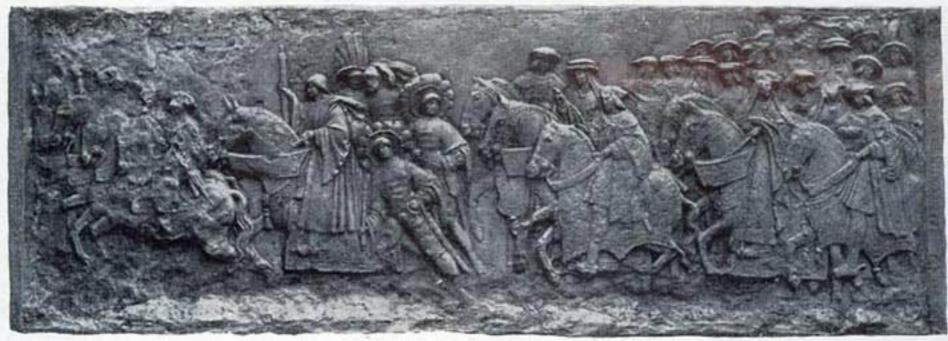

# No. 10007 — The Triumphal Entry of Alexander into Babylon — BY THORWALDSEN Twenty-two Slabs, Numbered A to XXI

Our model of this frieze was made directly from the original marbles in the Thorwaldsen Museum at Copenhagen, by special permission of the Danish Government.

Size. Ins.

No. 10007 The Triumphal Entry of Alexander into Babylon. By Thorwaldsen . . . . 24 x 958 \$150.00

Original in the Thorwaldsen Museum, Copenhagen

The Frieze is made in twenty-two Slabs; entire length about 80 feet; sold separately, as follows:

|          |   |  |   | Size, Ins.     |                                         |           |  |  | Size. Ins. |        |            |  |  | Size, Ins.  |       |
|----------|---|--|---|----------------|-----------------------------------------|-----------|--|--|------------|--------|------------|--|--|-------------|-------|
| Slab A   | , |  |   | 24 x 41 1/2    | \$8.00                                  | Slab VIII |  |  | 24 x 38    | \$8.00 | Slab XV .  |  |  |             |       |
| Slab I . |   |  |   |                | 10.00                                   | Slab IX   |  |  |            | 7.00   | Slab XVI . |  |  |             | 6.00  |
|          |   |  |   | $24 \times 27$ | 6.00                                    | Slab X    |  |  |            |        | Slab XVII  |  |  |             | 12.00 |
|          |   |  |   | 24 x 51        | 10.00                                   |           |  |  |            |        |            |  |  |             |       |
|          |   |  |   | 24 x 48½       | 100000000000000000000000000000000000000 | Slab XI   |  |  |            |        | Slab XVIII |  |  |             |       |
|          |   |  |   | 24 x 50½       | T101-1-021-120                          | Slab XII  |  |  |            |        | Slab XIX . |  |  |             |       |
|          |   |  |   | 24 x 46        | 9.00                                    | Slab XIII |  |  |            |        | Slab XX .  |  |  |             |       |
| slab VII | ٠ |  | * | 24 x 39        | 8.00                                    | Slab XIV  |  |  | 24 x 45½   | 8.00   | Slab XXI.  |  |  | 24 x 44 1/2 | 8.00  |

Slabs XVII and XVIII are irregular in shape where they connect on account of the interlacing of the tail and legs of the horses. In ordering either of these separately, state whether it is desired that the relief be built out squarely.