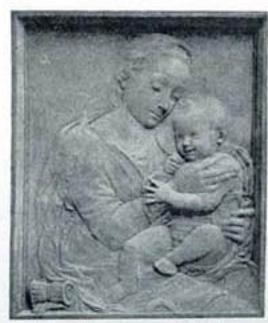

Lion's Head By Donatello. In Florence No. 8374 18 x 15 in. \$3.00

Madonna and Child By Luca della Robbia No. 8375 261/2 x 18 in. \$3.50

Madonna and Child By Andrea della Robbia In Florence No. 8376 30 x 20 in. \$4.50

Madonna and Child By Andrea della Robbia In Florence No. 8377 26 x 18 in. \$3.50

 Madonna and Child
 Madonna and Child
 Cherub Head

 By Giovanni Bastianini
 By Andrea della Robbia
 Base of No. 8379

 No. 8378
 14½ x 8½ in. \$1.50
 No. 8379
 22 x 14 in. \$3.00
 No. 8380
 11 x 22 in. \$2.50