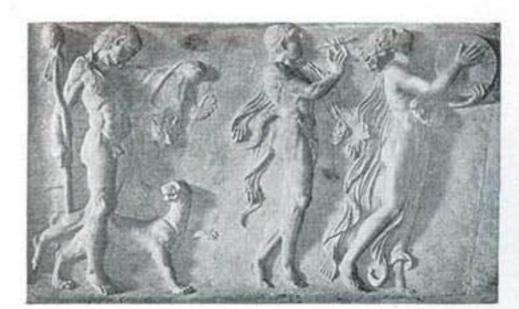

Aphrodite persuading Helen to follow Paris In the Naples Museum No. 7061 26½ x 26 in. \$5.00

Bacchante, dancing From a Relief in the Vatican No. 7062 26 x 13 in. \$2.50

Bacchic Dance In the Naples Museum No. 7063 28½ x 50½ in. \$12.00

Bacchic Dance Two figures from No. 7063 No. 7064 30½ x 30 in. \$6.00

Faun, with Panther From No. 7063 No. 7065 24 x 14 in. \$2.50

Satyr, dancing No. 7066 29 x 20 in. \$4.00

Bacchante
In the Capitoline Museum
Rome
No. 7067 7 x 10 in. \$1.50