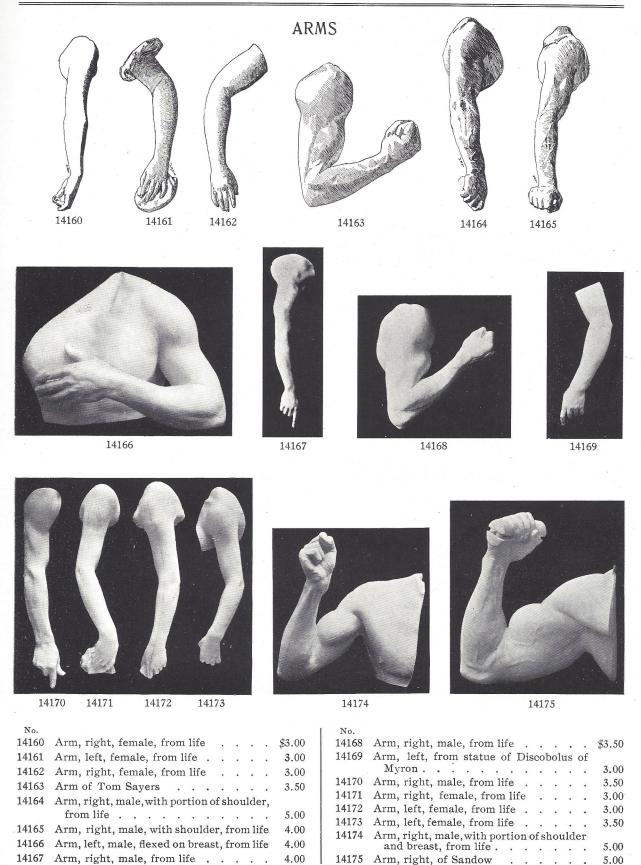

|     |        |     |      |      |    | 6.00   |       | finished 8½ x 6½ in. \$0.               | 75 |
| 14024 | Blocked Head .  |     |     | ,,     | 1,  | , 8  | 3    | ,, | 6.00   | 14029 | Hand, clenched, right, heroic size 1.:  |    |
|       | Blocked Head .  |     |     |        |     |      |      |    | 6.00   |       | Hand, open, left, heroic size 1.3       |    |
|       | Blocked Head .  |     |     |        |     |      |      |    | 6.00   |       | Hands, clasped, on panel, life size 1.0 |    |
| 14027 | Upper two-third | s o | f F | ace,   |     |      |      |    |        |       | Foot, left, heroic size 1.5             |    |
|       | blocked         |     |     | 1      | 1   | x 8  | 81/2 | ,, | .75    |       | Foot, right, heroic size 1.5            |    |



### INFANTS' ARMS AND LEGS

















| 14242 | 14243 |
|-------|-------|
|       |       |

| No.   |                                       |        |
|-------|---------------------------------------|--------|
| 14235 | Arm, left, on panel, from life        | \$1.00 |
| 14236 | Arm, left, on panel, from life        | 1.00   |
| 14237 | Arm, left, on panel, from life        | 1.00   |
| 14238 | Legs and Thighs, front view, on panel | 2.50   |
| 14239 | Legs and Thighs, back view, on panel  | 2.50   |
| 14240 | Leg, right                            | 1.00   |
| 14241 | Leg, right, from life                 | 1.50   |
| 14242 | Arm, right                            | 2.00   |
| 14243 | Arm, right                            | 2.00   |
|       |                                       |