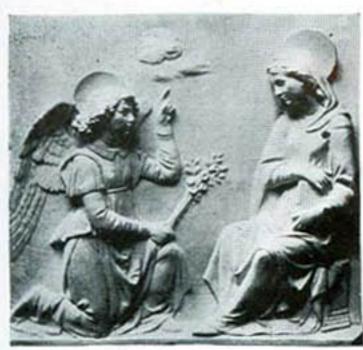

Head of Man
By Cecilia di Fiesole
In the Church of San Iacopo, Florence
No. 8436 23 x 30 in. \$6.00

Annunciation
By Andrea della Robbia
In the National Museum, Florence
No. 8437 18 x 17 in. \$2.50

Angel Head From the same as No. 8438 No. 8439 10½ x 17 in. \$1.50