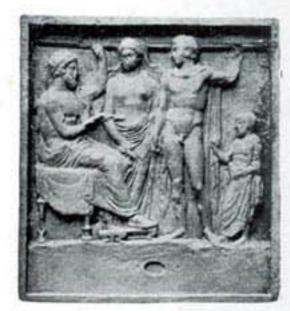

Aphrodite persuading Helen to follow Paris In the Naples Museum No. 7061 26½ x 26 in. \$5.00

Bacchante, dancing From a Relief in the Vatican No. 7062 26 x 13 in. \$2.50

Bacchic Dance In the Naples Museum No. 7063 28½ x 50½ in. \$12.00