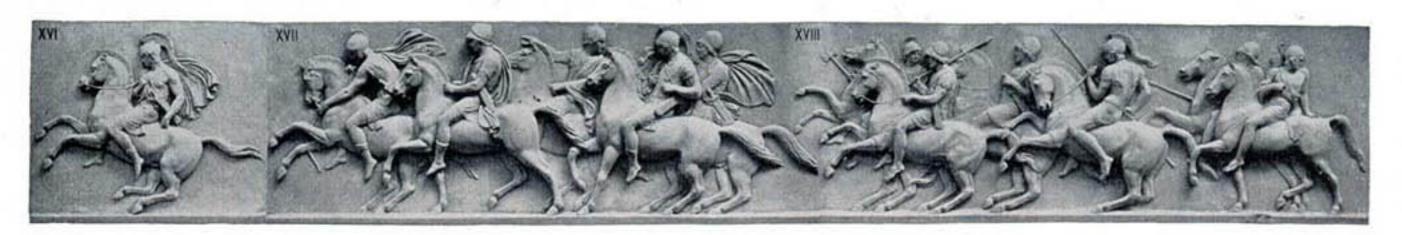

# No. 10007 — The Triumphal Entry of Alexander into Babylon — BY THORWALDSEN Twenty-two Slabs, Numbered A to XXI

Our model of this frieze was made directly from the original marbles in the Thorwaldsen Museum at Copenhagen, by special permission of the Danish Government.

Size. Ins.

No. 10007 The Triumphal Entry of Alexander into Babylon. By Thorwaldsen . . . . 24 x 958 \$150.00

Original in the Thorwaldsen Museum, Copenhagen

The Frieze is made in twenty-two Slabs; entire length about 80 feet; sold separately, as follows:

|          |   |  |   | Size, Ins.     |                                         |           |  |  | Size. Ins. |        |            |  |  | Size, Ins.  |       |
|----------|---|--|---|----------------|-----------------------------------------|-----------|--|--|------------|--------|------------|--|--|-------------|-------|
| Slab A   | , |  |   | 24 x 41 1/2    | \$8.00                                  | Slab VIII |  |  | 24 x 38    | \$8.00 | Slab XV .  |  |  |             |       |
| Slab I . |   |  |   |                | 10.00                                   | Slab IX   |  |  |            | 7.00   | Slab XVI . |  |  |             | 6.00  |
|          |   |  |   | $24 \times 27$ | 6.00                                    | Slab X    |  |  |            |        | Slab XVII  |  |  |             | 12.00 |
|          |   |  |   | 24 x 51        | 10.00                                   |           |  |  |            |        |            |  |  |             |       |
|          |   |  |   | 24 x 48½       | 100000000000000000000000000000000000000 | Slab XI   |  |  |            |        | Slab XVIII |  |  |             |       |
|          |   |  |   | 24 x 50½       | T101-1-021-120                          | Slab XII  |  |  |            |        | Slab XIX . |  |  |             |       |
|          |   |  |   | 24 x 46        | 9.00                                    | Slab XIII |  |  |            |        | Slab XX .  |  |  |             |       |
| slab VII | ٠ |  | * | 24 x 39        | 8.00                                    | Slab XIV  |  |  | 24 x 45½   | 8.00   | Slab XXI.  |  |  | 24 x 44 1/2 | 8.00  |

Slabs XVII and XVIII are irregular in shape where they connect on account of the interlacing of the tail and legs of the horses. In ordering either of these separately, state whether it is desired that the relief be built out squarely.