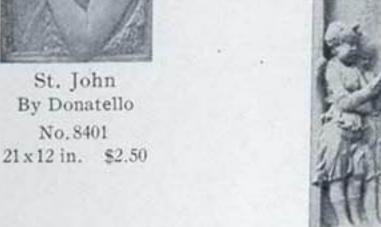

ent of San Zenobia, in the Duomo, Florence No. 8390A 18 x 64 in. \$15.00



Madonna and Child By Desiderio da Settignano In the South Kensington Museum No. 8393 25 x 15 in. \$3.00



Madonna and Child By Donatello No. 8394 261/2 x 171/2 in. \$4.00



By Donatello No. 8395 27 x 21 in. \$4.00



Madonna and Child By Donatello No. 8396 16½ x 14 in. \$2.00 9618 11 x 9 ,, 1.00



St. John By Donatello In the Bargello Florence No. 8397 20 x 10 in. \$2.50



St. Cecilia By Donatello In London No. x 141/2 in. \$2.50 8398 3 x 9½ ,, 9½ x 6½ ,, 9606 9607

9607A

31/2 x 21/2 ,,

1.50

.75

.35



St. John By Donatello In the Louvre 16 x 12 in. No. 8399

\$2.50



Christ and St. John By Donatello No. 8400 16 x 16 in.



St. John By Donatello No. 8401



8403



8403A



8404



8404A



8405



8405A



8406



8406A



8407



8407A



8408

Each \$2 50



8408A

Twelve Reliefs. By Donatello From the altar of San Antonio, Padua Average size 23 x 8 in. No. 8403 to No. 8408A.



Madonna and Child By Rossellino In the Church of Santa Croce Florence No. 8402 44 x 36 in. \$12.00 (See No. 8452 on Page 118)



Madonna and Child By Rossellino In the Church of San Miniato Near Florence No. 8409 32 x 25 in. \$6.00



Madonna and Child By Mino da Fiesole In the Bargello, Florence No. 8410 27 x 181/2 in. \$4.00



Madonna and Child By Michelangelo In the Bargello, Florence 36 x 32 in. No. 8411



Angel Head

No. 8412

12 x 12 in.



Angel Head By Nanni d' Antonio di Banco Fragments of relief over a door of the Duomo, Florence

16 x 16 in.

No. 8413 \$2.50 \$2.00



Angel Head From the same as Nos.