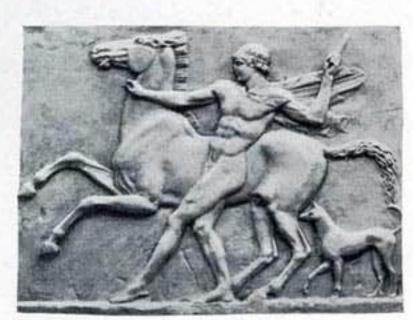

Dionysos, Paralia and three actors In the Berlin Museum No. 7096 22 x 37½ in. \$8.00

Apollo and Victory In the British Museum No. 7098 25 x 25 in. \$6.00

Castor, with Horse and Dog In the British Museum No. 7097 30 x 40 in. \$8.00