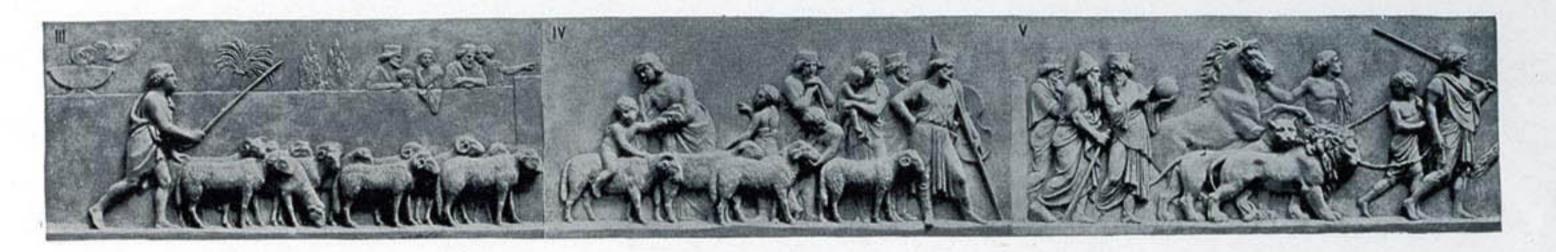

# No. 10007 — The Triumphal Entry of Alexander into Babylon — BY THORWALDSEN Twenty-two Slabs, Numbered A to XXI

Our model of this frieze was made directly from the original marbles in the Thorwaldsen Museum at Copenhagen, by special permission of the Danish Government.

Size. Ins.

No. 10007 The Triumphal Entry of Alexander into Babylon. By Thorwaldsen . . . . 24 x 958 \$150.00

Original in the Thorwaldsen Museum, Copenhagen

The Frieze is made in twenty-two Slabs; entire length about 80 feet; sold separately, as follows:

|          |   |  |   | Size, Ins.     |                                         |           |  |  | Size. Ins. |        |            |  |  | Size, Ins.  |       |
|----------|---|--|---|----------------|-----------------------------------------|-----------|--|--|------------|--------|------------|--|--|-------------|-------|
| Slab A   | , |  |   | 24 x 41 1/2    | \$8.00                                  | Slab VIII |  |  | 24 x 38    | \$8.00 | Slab XV .  |  |  |             |       |
| Slab I . |   |  |   |                | 10.00                                   | Slab IX   |  |  |            | 7.00   | Slab XVI . |  |  |             | 6.00  |
|          |   |  |   | $24 \times 27$ | 6.00                                    | Slab X    |  |  |            |        | Slab XVII  |  |  |             | 12.00 |
|          |   |  |   | 24 x 51        | 10.00                                   |           |  |  |            |        |            |  |  |             |       |
|          |   |  |   | 24 x 48½       | 100000000000000000000000000000000000000 | Slab XI   |  |  |            |        | Slab XVIII |  |  |             |       |
|          |   |  |   | 24 x 50½       | T101-1-021-120                          | Slab XII  |  |  |            |        | Slab XIX . |  |  |             |       |
|          |   |  |   | 24 x 46        | 9.00                                    | Slab XIII |  |  |            |        | Slab XX .  |  |  |             |       |
| slab VII | ٠ |  | * | 24 x 39        | 8.00                                    | Slab XIV  |  |  | 24 x 45½   | 8.00   | Slab XXI.  |  |  | 24 x 44 1/2 | 8.00  |

Slabs XVII and XVIII are irregular in shape where they connect on account of the interlacing of the tail and legs of the horses. In ordering either of these separately, state whether it is desired that the relief be built out squarely.