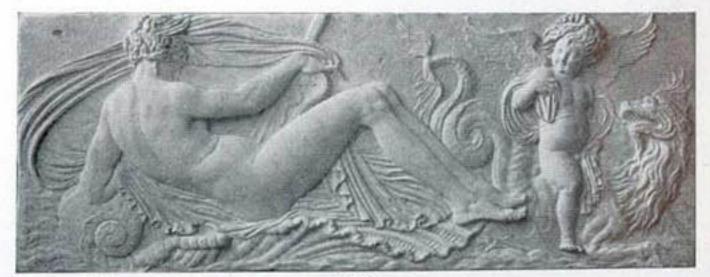

Aphrodite persuading Helen to follow Paris In the Naples Museum No. 7061 26½ x 26 in. \$5.00

Bacchante, dancing From a Relief in the Vatican No. 7062 26 x 13 in. \$2.50

Bacchic Dance In the Naples Museum No. 7063 28½ x 50½ in. \$12.00