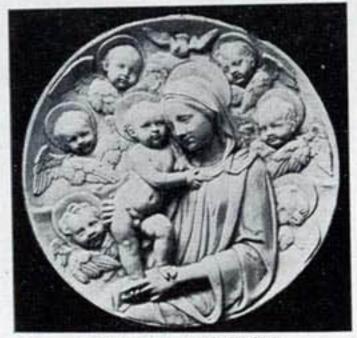

By Mino da Fiesole
From the Medici Chapel, Santa
Croce, Florence
No. 8434 108 x 44 in. \$60.00

Madonna and Child, with Two Angels
By Andrea della Robbia
From the Museum of Santa Maria del Fiore, Florence
No. 8435 22 x 40 in. \$10.00