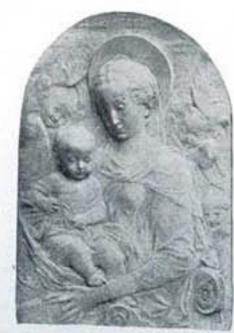

Madonna and Child By Luca della Robbia In the Church of Santa Croce, Florence No. 8426 21 x 23 in. \$4.00

Angel with Scroll By Andrea della Robbia In the National Museum, Florence No. 8427 14 x 16 in. \$3.00