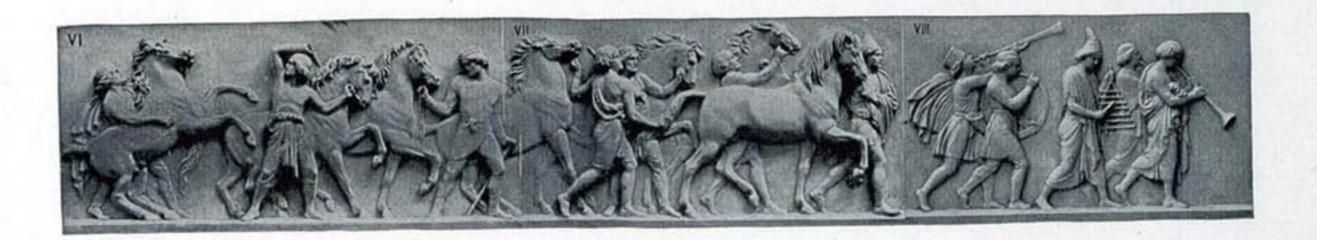

# No. 10007 — The Triumphal Entry of Alexander into Babylon — BY THORWALDSEN Twenty-two Slabs, Numbered A to XXI

Our model of this frieze was made directly from the original marbles in the Thorwaldsen Museum at Copenhagen, by special permission of the Danish Government.

Size. Ins.

No. 10007 The Triumphal Entry of Alexander into Babylon. By Thorwaldsen . . . . 24 x 958 \$150.00

Original in the Thorwaldsen Museum, Copenhagen

The Frieze is made in twenty-two Slabs; entire length about 80 feet; sold separately, as follows:

|          |   |  |   | Size, Ins.     |                                         |           |  |  | Size. Ins. |        |            |  |  | Size, Ins.  |       |
|----------|---|--|---|----------------|-----------------------------------------|-----------|--|--|------------|--------|------------|--|--|-------------|-------|
| Slab A   | , |  |   | 24 x 41 1/2    | \$8.00                                  | Slab VIII |  |  | 24 x 38    | \$8.00 | Slab XV .  |  |  |             |       |
| Slab I . |   |  |   |                | 10.00                                   | Slab IX   |  |  |            | 7.00   | Slab XVI . |  |  |             | 6.00  |
|          |   |  |   | $24 \times 27$ | 6.00                                    | Slab X    |  |  |            |        | Slab XVII  |  |  |             | 12.00 |
|          |   |  |   | 24 x 51        | 10.00                                   |           |  |  |            |        |            |  |  |             |       |
|          |   |  |   | 24 x 48½       | 100000000000000000000000000000000000000 | Slab XI   |  |  |            |        | Slab XVIII |  |  |             |       |
|          |   |  |   | 24 x 50½       | T101-1-021-120                          | Slab XII  |  |  |            |        | Slab XIX . |  |  |             |       |
|          |   |  |   | 24 x 46        | 9.00                                    | Slab XIII |  |  |            |        | Slab XX .  |  |  |             |       |
| slab VII | ٠ |  | * | 24 x 39        | 8.00                                    | Slab XIV  |  |  | 24 x 45½   | 8.00   | Slab XXI.  |  |  | 24 x 44 1/2 | 8.00  |

Slabs XVII and XVIII are irregular in shape where they connect on account of the interlacing of the tail and legs of the horses. In ordering either of these separately, state whether it is desired that the relief be built out squarely.