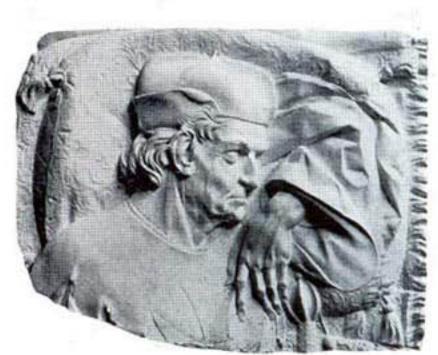

Dante By Pietro Lombardi From the tomb at Ravenna No. 8417 25 x 22 in. \$3.50

Head of Madonna By Settignano In the Church of Santa Croce Florence No. 8418 19 x 16 in. \$2.50

Head of Infant Christ From the same as No. 8418 No. 8419 15 x 14 in. \$2.00