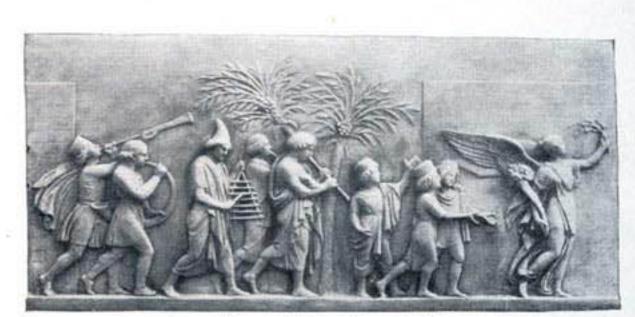

Apollo and the Muses. By Thorwaldsen

Mercury carrying Pandora to Epimethus By Flaxman No. 10003 28 x 32 in. \$8.00

Cupid awakening Psyche
By Flaxman
No. 10004 28 x 32 in. \$8.00

Alexandrian Procession
By Thorwaldsen
No. 10005 29½ x 63 in. \$18.00
(See No. 10007 on Pages 124, 125)