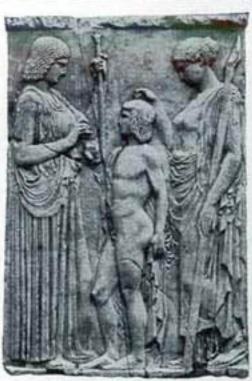

Procession of the Gods In the Vatican No. 7072 10½ x 30½ in. \$2.50

Bacchantes
In the Bargello, Florence
No. 7073 22 x 37 in. \$4.00

Chariot Race
In the Collection of the Duc de Loule, Lisbon
No. 7074 29 x 57 in. \$12.00