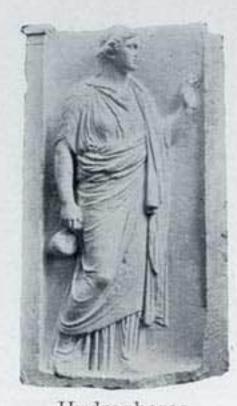

Hydrophoros

In situ, near the Dipylon
Gate, Athens

No. 7093 70 x 40 in. \$35.00

Three Bacchantes Dancing In the Uffizi Gallery, Florence No. 7094 29 x 47 in. \$12.00

Pelops and Hippodamia In the Berlin Museum No. 7095 14 x 20 in. \$2.00