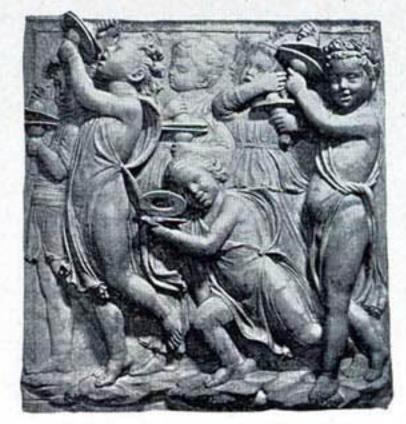

No. 8362 40 x 32 in. \$8.00 9316 21 x 16 ,, 3.50 9312 18 x 14 ,, 2.50 9639A 11½ x 10 ,, 1.00 No. 8363 40 x 32 in. \$8.00 9317 21 x 16 ,, 3.50 9313 18 x 14 ,, 2.50 9640 11½ x 10 ,, 1.00

Cherubs Dancing
By Donatello
In Prato, near Florence
No. 8365 31 x 37 in. \$10.00

Cherubs playing on Tambourines
By Donatello
In Prato, near Florence
No. 8366 31 x 37 in. \$10.00

Cherubs Dancing and Playing on Instruments. By Donatello In the Museum of Santa Maria del Fiore, Florence No. 8364 37 x 288 in. \$100.00 Divided into Six Slabs; average size each Slab, 37 x 48 in. \$18.00