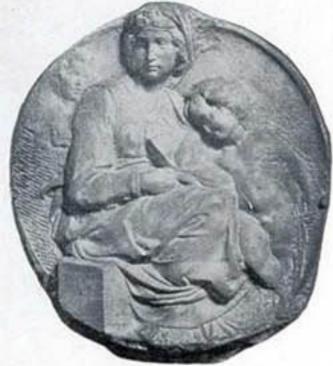

Madonna and Child By Iacopo della Quercia In the Church of San Francesco, Siena No. 8428 23 x 17 in. \$3.50

Portrait
By Donatello
In South Kensington
Museum
No. 8429 18 x 14 in. \$3.00

Madonna and Child
By Rossellino
In the National Museum
Florence
No. 8430 28 x 17 in. \$3.50