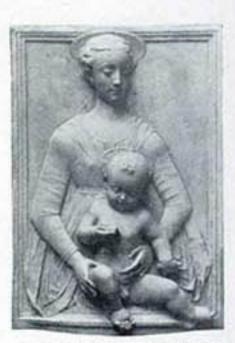

Madonna and Child By Desiderio da Settignano In the South Kensington Museum No. 8393 25 x 15 in. \$3.00

Madonna and Child By Donatello No. 8394 261/2 x 171/2 in. \$4.00

By Donatello No. 8395 27 x 21 in. \$4.00

Madonna and Child By Donatello No. 8396 16½ x 14 in. \$2.00 9618 11 x 9 ,, 1.00

St. John By Donatello In the Bargello Florence No. 8397 20 x 10 in. \$2.50

St. Cecilia By Donatello In London No. x 141/2 in. \$2.50 8398 3 x 9½ ,, 9½ x 6½ ,, 9606 9607