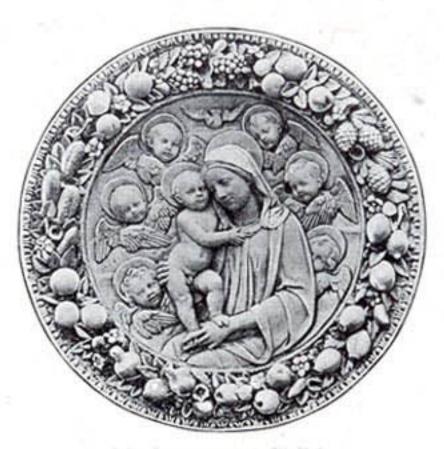

Madonna and Child
By Andrea della Robbia
In the National Museum
Florence
No. 8456 27 x 22 in. \$6.00

Madonna and Child
By Andrea della Robbia
In private collection of
Signora Barbieri Nani, Florence
No. 8457 28½ x 28½ in. \$6.00