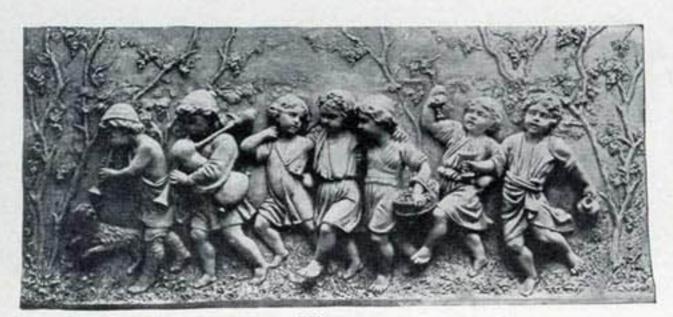

St. John and Christ By Donatello No. 8468 18 x 20 in. \$3.00

Pietro Perugino No. 8470 12¼ x 7 in. \$2.00

Children Singing and Playing on Instruments No. 8469 21 x 53 in. \$15.00

Avoid errors and delay by following directions for ordering given on Page 234