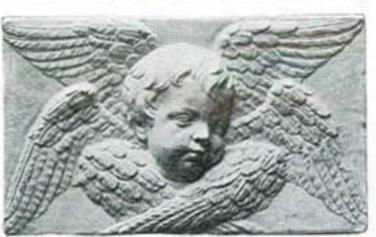

Angel Head

No. 8412

12 x 12 in.

Angel Head By Nanni d' Antonio di Banco Fragments of relief over a door of the Duomo, Florence

16 x 16 in.

No. 8413 \$2.50 \$2.00

Angel Head From the same as Nos. 8412 and 8413 No. 8414 20 x 20 in. \$3.00