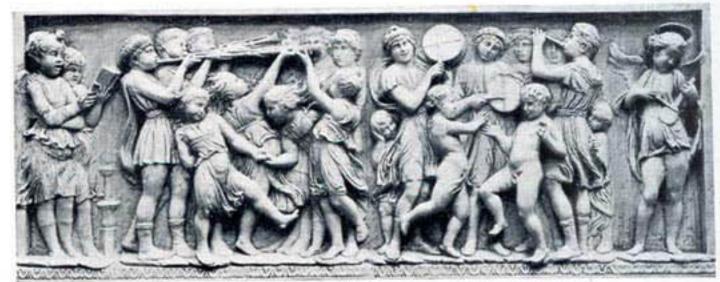

Cherubs playing on Tambourines
By Donatello
In Prato, near Florence
No. 8366 31 x 37 in. \$10.00

Cherubs Dancing and Playing on Instruments. By Donatello In the Museum of Santa Maria del Fiore, Florence No. 8364 37 x 288 in. \$100.00 Divided into Six Slabs; average size each Slab, 37 x 48 in. \$18.00