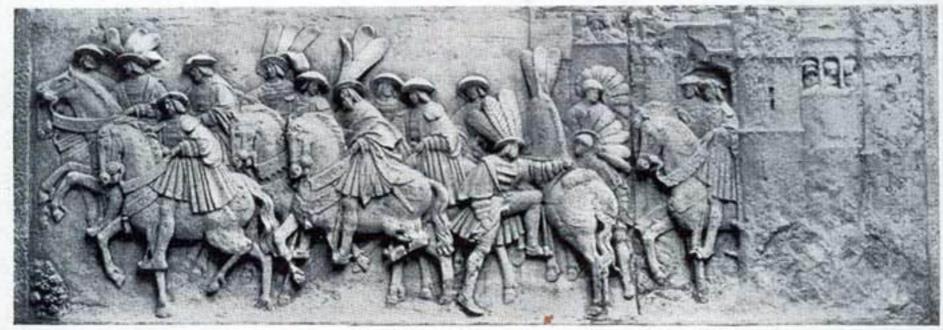

# No. 10007 — The Triumphal Entry of Alexander into Babylon — BY THORWALDSEN Twenty-two Slabs, Numbered A to XXI

Our model of this frieze was made directly from the original marbles in the Thorwaldsen Museum at Copenhagen, by special permission of the Danish Government.

Size. Ins.

No. 10007 The Triumphal Entry of Alexander into Babylon. By Thorwaldsen . . . . 24 x 958 \$150.00

Original in the Thorwaldsen Museum, Copenhagen

The Frieze is made in twenty-two Slabs; entire length about 80 feet; sold separately, as follows:

|          |   |  |   | Size, Ins.     |                                         |           |  |  | Size. Ins. |        |            |  |  | Size, Ins.  |       |
|----------|---|--|---|----------------|-----------------------------------------|-----------|--|--|------------|--------|------------|--|--|-------------|-------|
| Slab A   | , |  |   | 24 x 41 1/2    | \$8.00                                  | Slab VIII |  |  | 24 x 38    | \$8.00 | Slab XV .  |  |  |             |       |
| Slab I . |   |  |   |                | 10.00                                   | Slab IX   |  |  |            | 7.00   | Slab XVI . |  |  |             | 6.00  |
|          |   |  |   | $24 \times 27$ | 6.00                                    | Slab X    |  |  |            |        | Slab XVII  |  |  |             | 12.00 |
|          |   |  |   | 24 x 51        | 10.00                                   |           |  |  |            |        |            |  |  |             |       |
|          |   |  |   | 24 x 48½       | 100000000000000000000000000000000000000 | Slab XI   |  |  |            |        | Slab XVIII |  |  |             |       |
|          |   |  |   | 24 x 50½       | T101-1-021-120                          | Slab XII  |  |  |            |        | Slab XIX . |  |  |             |       |
|          |   |  |   | 24 x 46        | 9.00                                    | Slab XIII |  |  |            |        | Slab XX .  |  |  |             |       |
| slab VII | ٠ |  | * | 24 x 39        | 8.00                                    | Slab XIV  |  |  | 24 x 45½   | 8.00   | Slab XXI.  |  |  | 24 x 44 1/2 | 8.00  |

Slabs XVII and XVIII are irregular in shape where they connect on account of the interlacing of the tail and legs of the horses. In ordering either of these separately, state whether it is desired that the relief be built out squarely.