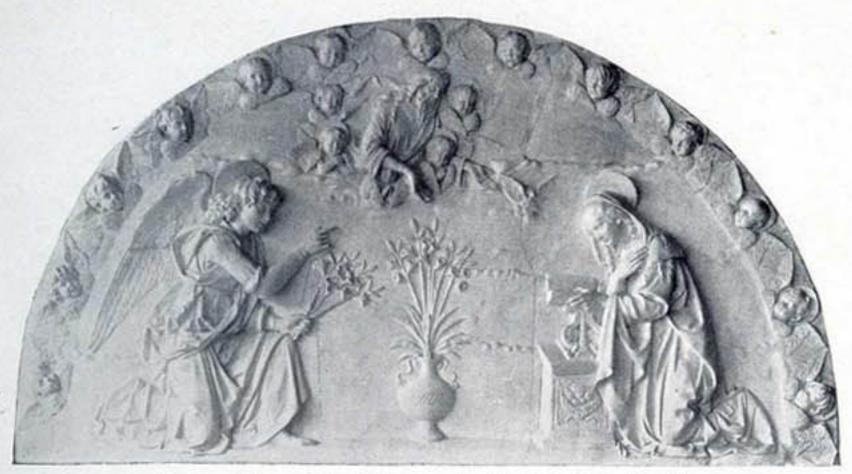

Coronation of the Virgin. By Andrea della Robbia In the Church dell Osservanza, near Siena No. 8348 132 x 91 in. \$200.00

Annunciation of the Virgin. By Andrea della Robbia
In the Cortile dello Spedale degl' Innocenti, Florence
No. 8349 62 x 113 in. \$150.00
(See details Nos. 8382, 8449, 8450, 8451, 9648-9653)

Head of Man
By Cecilia di Fiesole
In the Church of San Iacopo, Florence
No. 8436 23 x 30 in. \$6.00

Annunciation
By Andrea della Robbia
In the National Museum, Florence
No. 8437 18 x 17 in. \$2.50

Angel Head From the same as No. 8438 No. 8439 10½ x 17 in. \$1.50