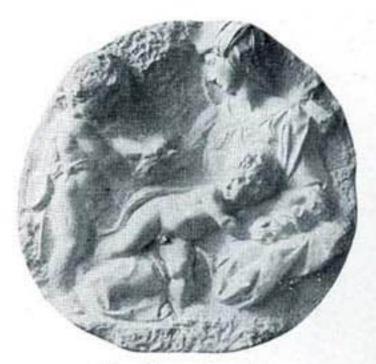

Aphrodite persuading Helen to follow Paris In the Naples Museum No. 7061 26½ x 26 in. \$5.00

Bacchante, dancing From a Relief in the Vatican No. 7062 26 x 13 in. \$2.50

Bacchic Dance In the Naples Museum No. 7063 28½ x 50½ in. \$12.00