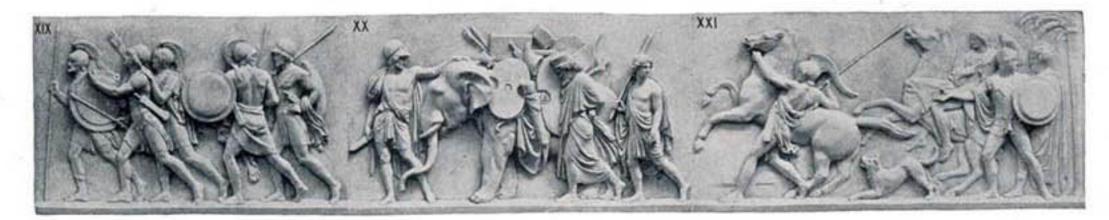

# No. 10007 — The Triumphal Entry of Alexander into Babylon — BY THORWALDSEN Twenty-two Slabs, Numbered A to XXI

Our model of this frieze was made directly from the original marbles in the Thorwaldsen Museum at Copenhagen, by special permission of the Danish Government.

Size. Ins.

No. 10007 The Triumphal Entry of Alexander into Babylon. By Thorwaldsen . . . . 24 x 958 \$150.00

Original in the Thorwaldsen Museum, Copenhagen

The Frieze is made in twenty-two Slabs; entire length about 80 feet; sold separately, as follows:

|          |   |  |   | Size, Ins.     |                                         |           |  |  | Size. Ins. |        |            |  |  | Size, Ins.  |       |
|----------|---|--|---|----------------|-----------------------------------------|-----------|--|--|------------|--------|------------|--|--|-------------|-------|
| Slab A   | , |  |   | 24 x 41 1/2    | \$8.00                                  | Slab VIII |  |  | 24 x 38    | \$8.00 | Slab XV .  |  |  |             |       |
| Slab I . |   |  |   |                | 10.00                                   | Slab IX   |  |  |            | 7.00   | Slab XVI . |  |  |             | 6.00  |
|          |   |  |   | $24 \times 27$ | 6.00                                    | Slab X    |  |  |            |        | Slab XVII  |  |  |             | 12.00 |
|          |   |  |   | 24 x 51        | 10.00                                   |           |  |  |            |        |            |  |  |             |       |
|          |   |  |   | 24 x 48½       | 100000000000000000000000000000000000000 | Slab XI   |  |  |            |        | Slab XVIII |  |  |             |       |
|          |   |  |   | 24 x 50½       | T101-1-021-120                          | Slab XII  |  |  |            |        | Slab XIX . |  |  |             |       |
|          |   |  |   | 24 x 46        | 9.00                                    | Slab XIII |  |  |            |        | Slab XX .  |  |  |             |       |
| slab VII | ٠ |  | * | 24 x 39        | 8.00                                    | Slab XIV  |  |  | 24 x 45½   | 8.00   | Slab XXI.  |  |  | 24 x 44 1/2 | 8.00  |

Slabs XVII and XVIII are irregular in shape where they connect on account of the interlacing of the tail and legs of the horses. In ordering either of these separately, state whether it is desired that the relief be built out squarely.