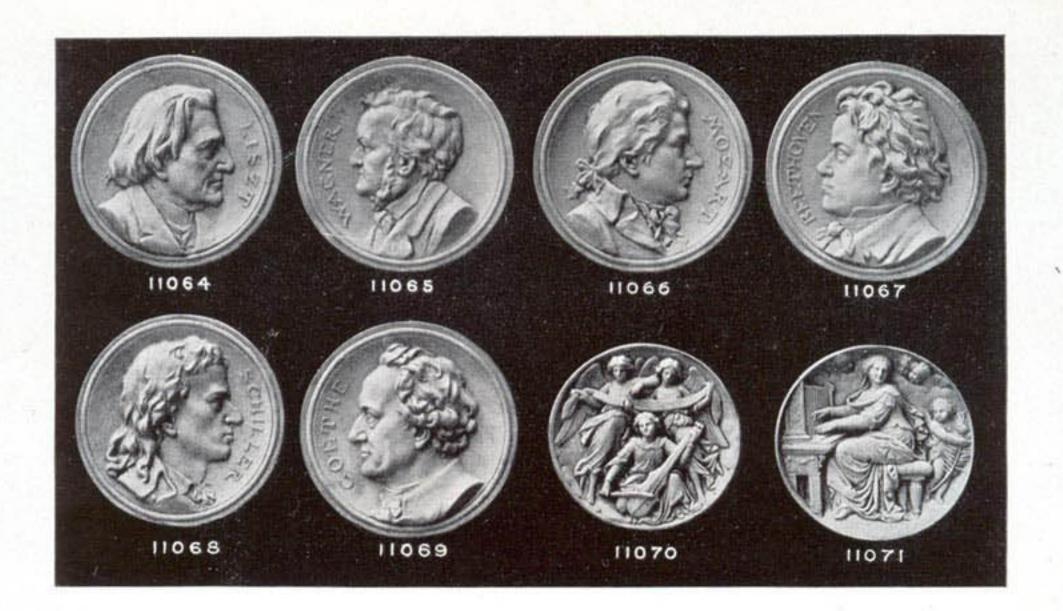

### SMALL MODERN RELIEFS

| No.   |             |      |         |          |     |     |    |    |     |    |   |     |    |     |   | 15   |     |        |  |
|-------|-------------|------|---------|----------|-----|-----|----|----|-----|----|---|-----|----|-----|---|------|-----|--------|--|
| 11064 | Liszt .     |      | 9.8     | ٠        |     |     |    | ٠  | *   |    |   |     |    | 7   | Х | 7    | in. | \$0.50 |  |
| 11065 | Wagner      |      | 8 9     | $\times$ | *0  |     | 10 | *  | **  | ٠  |   | *   | *  | 7   | X | 7    | ,,  | .50    |  |
| 11066 | Mozart      |      |         | ٠        | ÷   |     |    | ٠  |     | ٠  |   | ş   | ÷  | 7   | X | 7    | .,  | .50    |  |
| 11067 | Beethover   | n .  |         |          |     | *   |    | 32 | (4) | ٠  | • |     |    | 7   | x | 7    | * * | .50    |  |
| 11068 | Schiller    |      |         |          |     | ÷   |    |    |     |    |   |     |    | 7   | х | 7    | * * | .50    |  |
| 11069 | Goethe      |      | s - 660 | (*)      | *   | 10  |    | 2  |     | 1  |   | (4) | *  | 7   | Х | 7    | ,,  | .50    |  |
| 11070 | Angels sir  | ngir | ig fi   | om       | S   | cro | 11 | 9  |     |    |   | ų.  |    | 614 | X | 614  | 11  | .50    |  |
| 11071 | St. Cecilia | at   | the     | Or       | ga  | n   | 25 |    |     |    |   |     | *  | 614 | X | 64   | .,  | .50    |  |
| 11072 | Young M     | usio | cian    | s ci     | rov | vni | ng | bu | st  | of | M | oza | rt | 614 | X | 61/4 | .,  | .50    |  |
| 11073 | Apollo pla  | ayin | g o     | n L      | yre | · . |    |    |     | ÷  |   | 8   |    | 6   | X | 6    |     | .50    |  |
| 11074 | Dogs hun    | ting | · .     | 9        |     | ÷   | 30 | 1  | *   |    |   | ×   |    | 8   | X | 8    | ,,  | .50    |  |
| 11075 | Young Ma    | usic | ians    |          |     |     |    |    |     | 2  |   | 4   |    | 514 | x | 11½  | .,  | .50    |  |
|       |             |      |         |          |     |     |    |    |     |    |   |     |    |     |   |      |     |        |  |