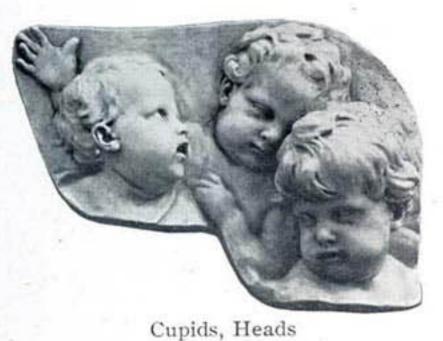

# MODERN RELIEFS

10000 10001 Caryatides Two panels, each 16½ x 12 in. \$3.00

Fragment of No. 10041 No. 10002 12 x 20 in. \$3.00 11000 4 x 8 ,, .50

Cupids, Heads Fragment of No. 10041 No. 10002A 9 x 14½ in. \$2.00