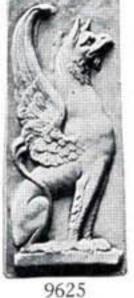

# RENAISSANCE RELIEFS—Small Reductions and Fragments

9610, 9610A

9626A

9626B

|   | 9609        | Cupid, head.   | By    | And   | rea   | della | a R  | obb   | ia  | 7     | X | 7     | ,,  | .50  |  |
|---|-------------|----------------|-------|-------|-------|-------|------|-------|-----|-------|---|-------|-----|------|--|
|   | 9610        | Choir Boys.    | Fra   | gme   | nt o  | f No  | 0. 8 | 350   |     | 9     | x | 15    | ,,  | 1.50 |  |
|   | 9610A       | Choir Boys.    | Red   | lucti | on o  | f N   | 0, 9 | 9610  |     | 5     | х | 8     | ,,  | .50  |  |
|   | 9611        | Cupid, head.   | Fra   | agm   | ent   | of N  | To.  | 8375  |     | 7     | x | 18    | 2.5 | 1.00 |  |
|   | 9612        | Cupid, head.   | By.   | And   | rea ( | della | a R  | obb   | ia  | 8     | x | 11    | 11  | .75  |  |
|   | 9613        | Madonna and    | Chil  | ld. E | y Pi  | erir  | 10 ( | da V  | inc | ei    |   |       |     |      |  |
|   |             | 1              | In th | е Ва  | rge   | llo,  | Fle  | oren  | ce  | 17    | x | 11    | 17  | 1,50 |  |
|   | 9614        | Lion, rampar   | nt .  |       |       | *     | * 5  |       |     | 13    | x | 9     | 1.1 | 1.00 |  |
|   | 9615        | Madonna and    | i Chi | ild.  | Aft   | ter : | Во   | ttice | 11i | 9     | x | 6     | 11  | .75  |  |
|   | Portrait of | aYouth. By     | Matt  | eo C  | ivita | ali.  | In   | Luc   | ca  | 101/2 | x | 7     | 11  | 1.50 |  |
|   | Portrait o  | f a Girl. By M | fatte | eo Ci | vita  | li.   | In   | Luc   | ca  | 101/2 | х | 7     | ,,  | 1.50 |  |
|   | Madonna     | and Child. B   | y A   | ndre  | a de  | lla : | Ro   | bbia  |     | 12    | x | 6     | ,,  | 1.00 |  |
|   | Lion, ram   | pant. By Do    | nate  | llo . |       |       |      |       |     | 19    | x | 121/2 | **  | 2.00 |  |
|   | Lion, ram   | pant           |       |       |       | *     | 9 1  | * 1   |     | 12    | x | 81/2  | 11  | 1.00 |  |
|   |             | pant           |       |       |       |       |      |       |     |       |   |       | 1,1 | .75  |  |
|   | 9623        | Lion, rampa    |       |       |       |       |      |       |     |       |   |       | 11  | .75  |  |
|   | 9624        | Lion, rampa    | nt .  |       |       |       |      |       |     | 61/2  | x | 5     | ,,  | .50  |  |
|   | 9625        | Griffin        |       |       |       |       |      |       |     | 12    | x | 5     | ,,  | 1.00 |  |
|   | 9626        | Faun Head.     | By    | Mic   | hela  | nge   | lo   |       |     | 6     | X | 51/2  | ,,  | .50  |  |
|   | 9626A       | Faun Head.     | By    | Mic   | hela  | nge   | elo  |       | 39  | 51/2  | x | 6     | 11  | .50  |  |
| ĺ | 9626B       | Faun Head.     | Ву    | Mic   | hela  | nge   | lo   |       |     | 6     | X | 4     | ,,  | .25  |  |
|   |             |                |       |       |       |       |      |       |     |       |   |       |     |      |  |