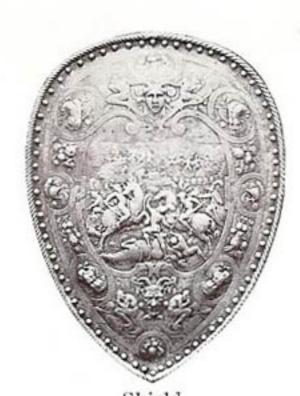

Shield of the Athena Parthenos In the British Museum No. 7084 18 x 18 in. \$3.00

Bacchantes, Dancing
No. In the Louvre
7085 29 x 74 in. \$25.00
7763 17 x 37 ,, 6.00

Eleusinian Relief In the National Museum, Athens No. 7086 87 x 60 in. \$40.00