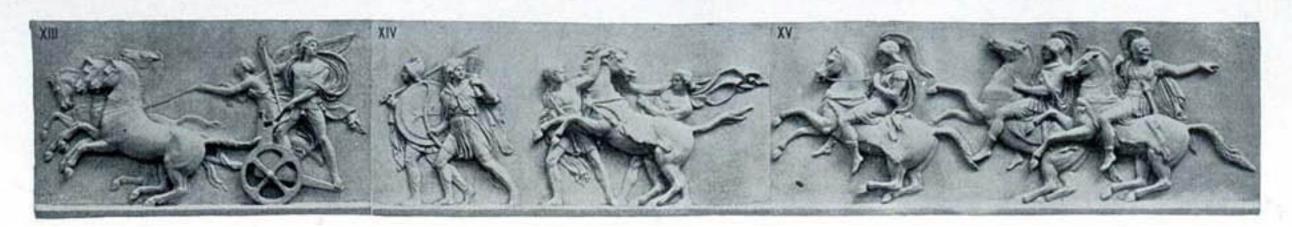

# No. 10007 — The Triumphal Entry of Alexander into Babylon — BY THORWALDSEN Twenty-two Slabs, Numbered A to XXI

Our model of this frieze was made directly from the original marbles in the Thorwaldsen Museum at Copenhagen, by special permission of the Danish Government.

Size. Ins.

No. 10007 The Triumphal Entry of Alexander into Babylon. By Thorwaldsen . . . . 24 x 958 \$150.00

Original in the Thorwaldsen Museum, Copenhagen

The Frieze is made in twenty-two Slabs; entire length about 80 feet; sold separately, as follows:

|          |   |  |   | Size, Ins.     |                                         |           |  |  | Size. Ins. |        |            |  |  | Size, Ins.  |       |
|----------|---|--|---|----------------|-----------------------------------------|-----------|--|--|------------|--------|------------|--|--|-------------|-------|
| Slab A   | , |  |   | 24 x 41 1/2    | \$8.00                                  | Slab VIII |  |  | 24 x 38    | \$8.00 | Slab XV .  |  |  |             |       |
| Slab I . |   |  |   |                | 10.00                                   | Slab IX   |  |  |            | 7.00   | Slab XVI . |  |  |             | 6.00  |
|          |   |  |   | $24 \times 27$ | 6.00                                    | Slab X    |  |  |            |        | Slab XVII  |  |  |             | 12.00 |
|          |   |  |   | 24 x 51        | 10.00                                   |           |  |  |            |        |            |  |  |             |       |
|          |   |  |   | 24 x 48½       | 100000000000000000000000000000000000000 | Slab XI   |  |  |            |        | Slab XVIII |  |  |             |       |
|          |   |  |   | 24 x 50½       | T101-1-021-120                          | Slab XII  |  |  |            |        | Slab XIX . |  |  |             |       |
|          |   |  |   | 24 x 46        | 9.00                                    | Slab XIII |  |  |            |        | Slab XX .  |  |  |             |       |
| slab VII | ٠ |  | * | 24 x 39        | 8.00                                    | Slab XIV  |  |  | 24 x 45½   | 8.00   | Slab XXI.  |  |  | 24 x 44 1/2 | 8.00  |

Slabs XVII and XVIII are irregular in shape where they connect on account of the interlacing of the tail and legs of the horses. In ordering either of these separately, state whether it is desired that the relief be built out squarely.