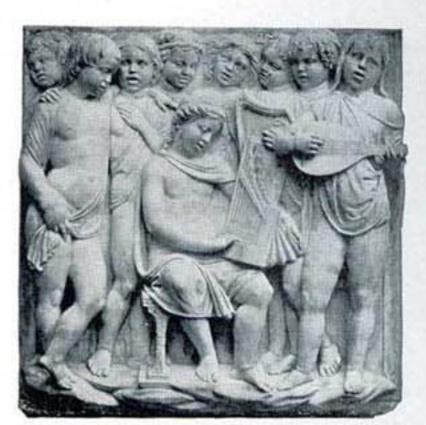

St. John and Christ By Donatello No. 8468 18 x 20 in. \$3.00

Pietro Perugino No. 8470 12¼ x 7 in. \$2.00

Children Singing and Playing on Instruments No. 8469 21 x 53 in. \$15.00

Avoid errors and delay by following directions for ordering given on Page 234