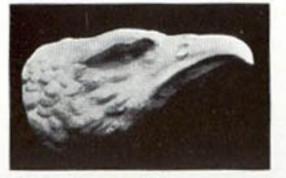

Bacchantes, Dancing In the Capitoline Museum, Rome No. 7087 17½ x 34 in. \$5.00

Apobate's Votive Offering for Victory in a Chariot Race In the Acropolis Museum, Athens No. 7088 16 x 33 in. \$5.00

Eagle, with Chaplet of Oak Leaves
From the Trajan's Forum. In the Church of S.S. Apostoli, Rome
No. 7089 42 x 126 in. \$50.00