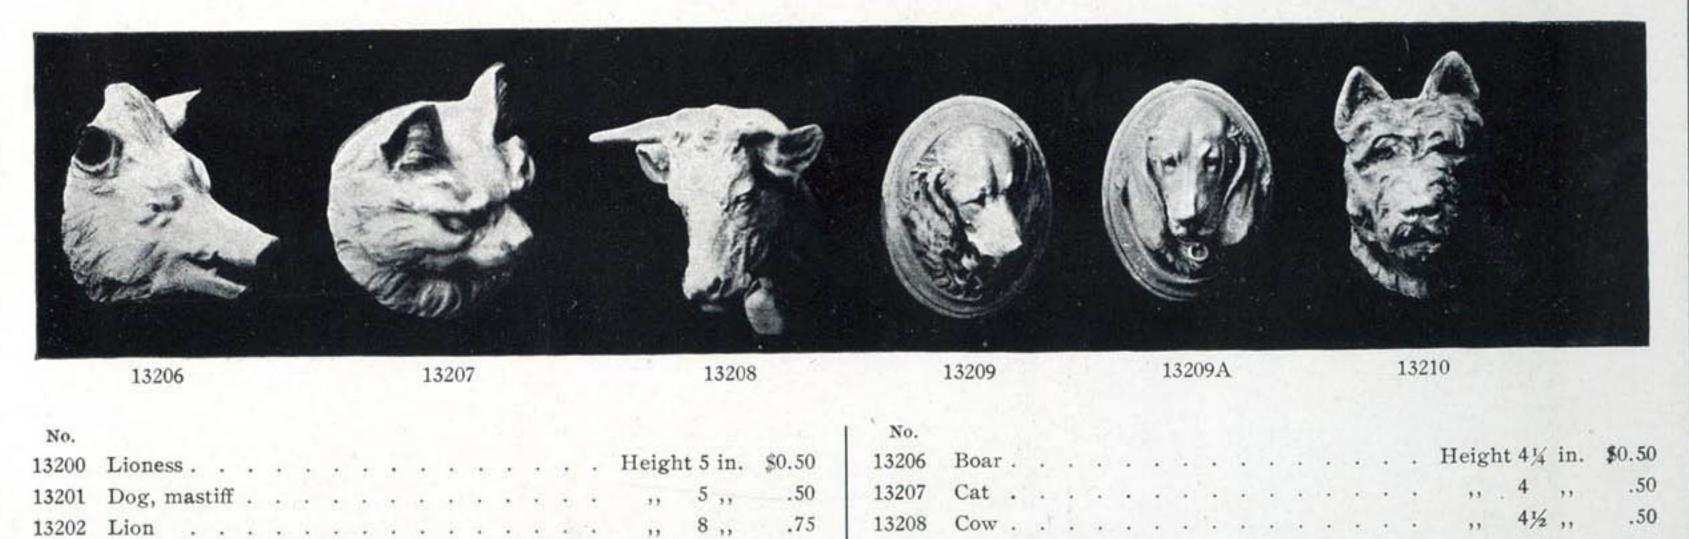

13115 . . \$2.50



Lion, Gargoyle From the Parthenon, Athens No. 13116 17 x 19 in. \$8.00



Lion, Gargoyle From the Temple of Antonius, Rome No. 13117 18 x 21 in. \$6.00



Lion, Grotesque No. 13118 16 x 10 in. \$2.00



Lion, Gargoyle From the Temple of Antonius, Rome No. 13119 14½ x 12½ in. \$2.50



Tiger, life size No. 13120 . . . \$3.00

### HEADS OF ANIMALS



Lion No. 13121 Height 10 in. \$2.00

Lion No. 13122 Height 11½ in. \$3.00 Height 6½ in. \$3.00 No. 13124 . . \$2.00

Ram No. 13123

Dog Life size



Boar No. 13125 Height 12 in. \$3.00

Eagle No. 13126 Height 12 in. \$2.00

Elephant No. 13128

Ram Life size Height 8 in. \$2.00 No. 13127 \$5.00



Bear, from Nature No. 13129 . . . \$6.00

Horse, from Nature No. 13130 . . . \$10.00

.50

.50

.50

### SMALL HEADS OF ANIMALS





.50

.50

.50

Bull Dog . . . . . . .

Bull . . . . .

13203

13209

13210





### SMALL HEADS OF ANIMALS

| No.   |   |     |     |    |   |   |   |   |   |   |   |   |   |       |      |     |        | No.   |        |    |  |  |   |   |   |   |   |   |   |        |         |        |  |
|-------|---|-----|-----|----|---|---|---|---|---|---|---|---|---|-------|------|-----|--------|-------|--------|----|--|--|---|---|---|---|---|---|---|--------|---------|--------|--|
| 13211 |   | Sta | ζ.  |    |   |   |   | + |   | ٠ | , | ٠ | , | Heigh | t 6  | in. | \$0.50 | 13217 | Horse  | ٠, |  |  | , |   | , | ٠ |   |   |   | Height | 8½ in.  | \$0.75 |  |
| 13212 | 1 | Bea | r.  |    | + | * | ٠ |   |   | ď |   |   |   | 11    | 4    | ,,  | .50    | 13218 | Ram .  |    |  |  |   |   |   |