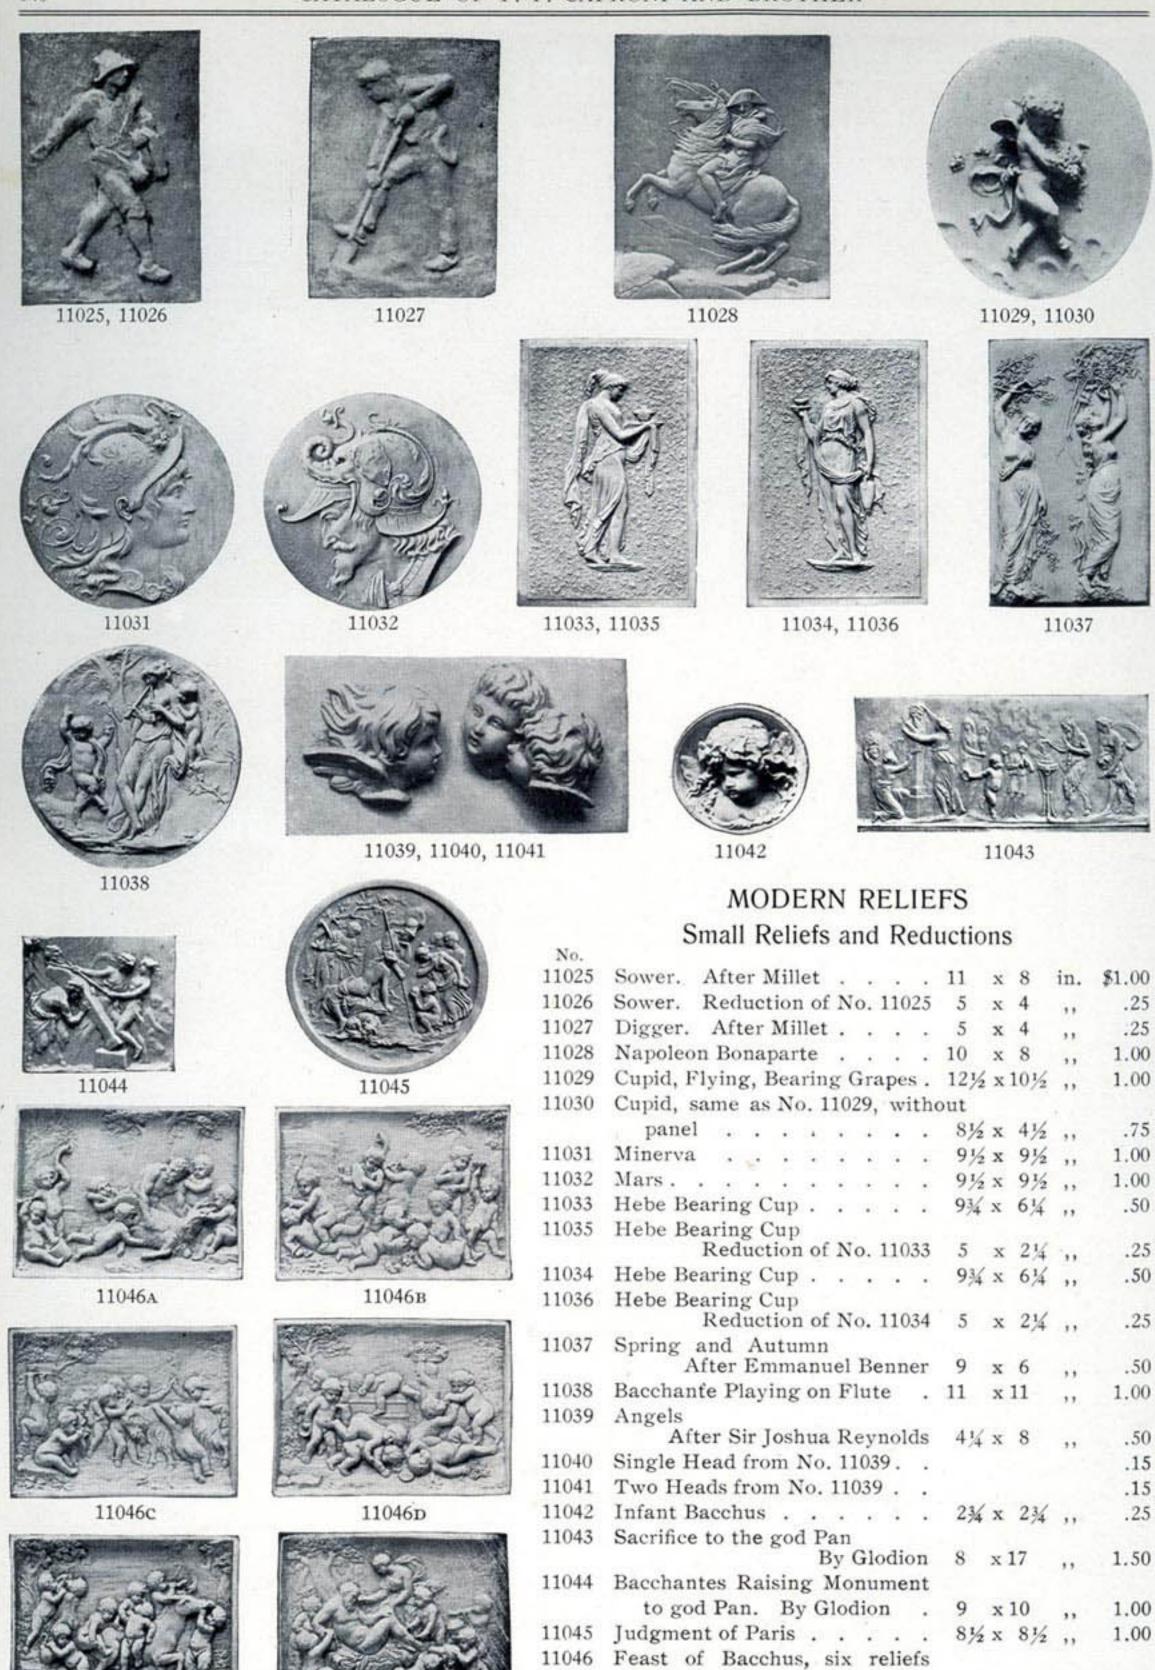

# MODERN RELIEFS

10000 10001 Caryatides Two panels, each 16½ x 12 in. \$3.00

Fragment of No. 10041 No. 10002 12 x 20 in. \$3.00 11000 4 x 8 ,, .50

Cupids, Heads Fragment of No. 10041 No. 10002A 9 x 14½ in. \$2.00

Apollo and the Muses. By Thorwaldsen

Mercury carrying Pandora to Epimethus By Flaxman No. 10003 28 x 32 in. \$8.00

Cupid awakening Psyche
By Flaxman
No. 10004 28 x 32 in. \$8.00

Alexandrian Procession
By Thorwaldsen
No. 10005 29½ x 63 in. \$18.00
(See No. 10007 on Pages 124, 125)

# MODERN RELIEFS

Summer and Autumn
By Thorwaldsen
No. 10008 26 x 56 in. \$10.00

Flight of Night. By William M. Hunt Originally designed for the Capitol, Albany, N. Y. No. 10009 19½ x 29½ in. \$12.00

Vintage. By Glodion No. 10010 8 x 47 in. \$4.00

Charlotte Corday
No. 10011 22 x 16 in. \$2.50

Phalanthus and Æthra
By Giraud
In École Nationale des BeauxArts, Paris

No. 10012 32½ x 23 in. \$5.00 10671 12 x 9 ,, 1.50

Nymphs. By Glodion In Versailles No. 10013 12½ x 55 in. \$5.00

# MODERN RELIEFS

Loves By Carpeaux No. 10023 17 x 13 in. \$3.00

10025

10024 10025 Cupid Cupid From the Tomb of Francis I No. 10024 41½ x 14½ in. 41½ x 14½ ,, \$5.00

5.00

Bacchantes bearing Sacred Fire By Glodion 18 x 34 in. \$4.00 No. 10027

No. 10026

Cupid a Prisoner By Glodion

20 x 37 in.

\$4.00

Cupid From the Tomb of Henry IV No. 10028 21 x 18 in. \$2.50

Cupid From the Tomb of Henry IV No. 10029 21 x 18 in. \$2.50

Apollo in a Chariot No. 10030 \$4.00 18 x 37 in.

Spring. By Bouchardon No. 10031 20 x 31 in. \$5.00

Autumn By Bouchardon 20 x 31 in. No. 10033

Summer. By Bouchardon

No. 10032

20 x 31 in.

Winter. By Bouchardon o. 10034 20 x 31 in. \$5. \$5.00 No. 10034 (See Nos. 10696, 10696A on Page 137)

Morning
No. By Thorwaldsen

10035 35 x 35 in. \$9.00

10667 13 x 13 ,, 1.50

11010 9 x 9 ,, .75

11011 534 x 534 ,, .35

Night
No. By Thorwaldsen

10036 35 x 35 in. \$9.00

10668 13 x 13 ,, 1.50

11012 9 x 9 ,, .75

11013 534 x 534 ,, .35

Cupids, with Garland. By Pietro Ghiloni No. 10037 171/2 x 72 in. \$12.00

Cupids, Singing. By Potacelli No. 10038 11 x 42½ in. \$5.00

Cupids, Dancing
By J. Ferrari
No. 10039 12 x 24 in. \$3.50

Cupids, Feasting
By J. Ferrari
No. 10040 12 x 24 in. \$3.50

A

Section A

331/2 x 261/2 in.

\$8.00

В

Cupids, Singing. By Giovanni da Bologna No. 10041 33½ x 89 in. \$30.00

> Sold in Sections, as follows: — Section B 33½ x 39 in, \$15.00

Section C 33½ x 31 in. \$8.00

(See Nos. 10002, 10002A, 10042, 10042A, 10042B, 10661, 10698-10703)

# BROTHER

Cupids Singing Fragment of No. 10041 No. 10042 20 x 31½ in. \$6.00

Cupids Singing Fragment of No. 10041 No. 10042A 20 x 271/2 in. \$5.00

Cupids Singing Fragment of No. 10041 No. 10042B 20 x 271/2 in. \$5.00

No. 10043A \$25.00 33 x 87 in.

No. 10043B 33 x 94 in. \$25.00

33 x 94 in. \$25.00 No. 10043C

# **MODERN** RELIEFS

No. 10043 Five Slabs, A to E

Meeting of Henry VIII and Francis I at the Field of the Cloth of Gold.

Formerly in the Hotel de Bourgtheroulde, Rouen, France.

> Now in the Louvre (See Page 131)

In ordering, avoid errors and delay by following directions on Page 234.

No. 10043D 33 x 94 in. \$25.00

No. 10043E 33 x 93 in. \$25.00 (See Page 130 for Slabs A, B and C)

Declaration of American Independence
July 4, 1776
Modeled from Trumbull's Painting at
No. Yale University
10044A 44 x 55 in. \$25.00
10044 32 x 38 ,, 10.00 (By Thomas Ball)

Treaty of Peace and Independence
No. Sept. 3, 1783
10045A 44 x 55 in. \$25.00
10045 32 x 38 ,, 10.00 (By Thomas Ball)

No.
10046 28 x 67 in. \$30.00
10660 13 x 31 ,, 5.00
11022 5 x 10 ,, 1.00

Triumph of Ariadne In National Museum, Florence No. 10047 22½ x 43 in. \$10.00

Aurora. After Guido Reni No. Copyrighted

10048 30 x 66½ in. \$30.00 10050 26 x 57 , 18.00 10049 20 x 46½ , 12.00

Eagle No. 10051 24 x 31 in. \$6.00

Arms of Massachusetts No. 10052 19 x 15 in. \$3.00

Vintage No. Copyrighted 10053 26 x 57 in. \$18.00 10054 20 x 48 ,, 12.00

Flight of Day No. 10055 20½ x 17½ in. \$6.00

Paul Revere's Ride
Copyrighted
After Robert Reid's mural painting in the
Massachusetts State House
No. 10056 32½ x 38½ in. \$20.00

Method of fastening large reliefs and brackets to walls on Page 236

Homer and the Nymphs No. 10057 18 x 36 in. \$5.00

St. George and the Dragon. By Michael Colombe In the Louvre No. 10058 53 x 76 in. \$60.00

# MODERN RELIEFS

Spirit of '76 Copyrighted No. 10059 47 x 38 in. \$30.00

Spirit of '76 Copyrighted 10059A 61½ x 46½ in. 10059B 47½ x 36 ,,

\$40.00 18.00

The Choir Boys. Copyrighted No. 10060 28 x 67 in. \$30.00

Landing of Columbus. Copyrighted
No. 10061 44 x 80 in. \$40.00 No. 10061A 30 x 53 in. \$20.00

Washington Crossing the Delaware. Copyrighted
Modelled from the famous painting in the
Metropolitan Museum, New York No. 10062 44 x 80 in. \$40,00 No. 10062A 30 x 53 in. \$20.00

Landing of the Pilgrims. Copyrighted No. 10063A 30 x 53 in. \$20.00 44 x 80 in. \$40.00 No. 10063

The Death of Saint Cecilia. By Glodion No. 10066 \$12.00 29 x 53 in.

Helmet and Laurels No. 10068 22 x 191/2 in. \$4.00

Helmet and Laurels No. 10069 22 x 191/2 in. \$4.00

Lincoln Copyrighted 24 x 18 in. No. 10064 \$4.00

Washington Copyrighted 24 x 18 in. No. 10065 \$4.00

Joan of Arc. Copyrighted 131/2 x 231/2 in. \$4.00 No. 10067

Oak Leaves and Palms No. 10070 22 x 191/2 in. \$4.00 No. 10071 22 x 191/2 in. \$4.00

Laurels and Palms

# MODERN RELIEFS

Feast of Cupid 113/2 x 41 in. \$5.00 No. 10072

Signing the Compact in the Cabin of the Mayflower

Copyrighted No.

44 x 80 in. \$40.00 10075

20.00 10076 30 x 53 ,,

Sacajawea leading Lewis and Clark to the Pacific Ocean

Copyrighted No.

44 x 80 in. \$40.00 10073

30 x 53 ,, 10074 20.00

Cupids Singing. Reduction of No. 10041

13 x 40 in. No. 10661 \$5.00

Sold in sections, as follows: -Section A 12 x 11 in. \$1.50 12 x 16 ... 12 x 12 ... Section B 2 00 Section C 1.50

Cherubs with Festoons. By Glodion 11½ x 38 in. \$4.00 No. 10664

Cherubs, with Branches of Olives By Glodion No. 10665 111/2 x 38 in. \$4.00

Market of Loves. By Thorwaldsen

No.

10662 131/2 x 35 in. \$5.00

11015 5 x 91/2 ,, .75