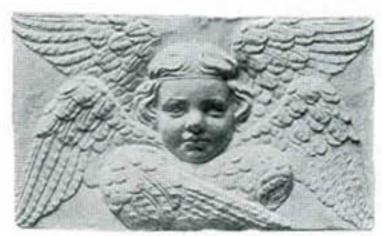

Madonna and Child By Luca della Robbia In the Church of Santa Croce, Florence No. 8426 21 x 23 in. \$4.00

Angel with Scroll By Andrea della Robbia In the National Museum, Florence No. 8427 14 x 16 in. \$3.00