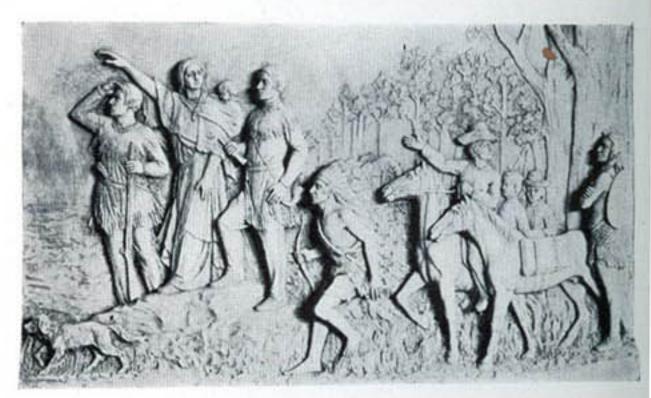

Aphrodite persuading Helen to follow Paris In the Naples Museum No. 7061 26½ x 26 in. \$5.00

Bacchante, dancing From a Relief in the Vatican No. 7062 26 x 13 in. \$2.50

Bacchic Dance In the Naples Museum No. 7063 28½ x 50½ in. \$12.00