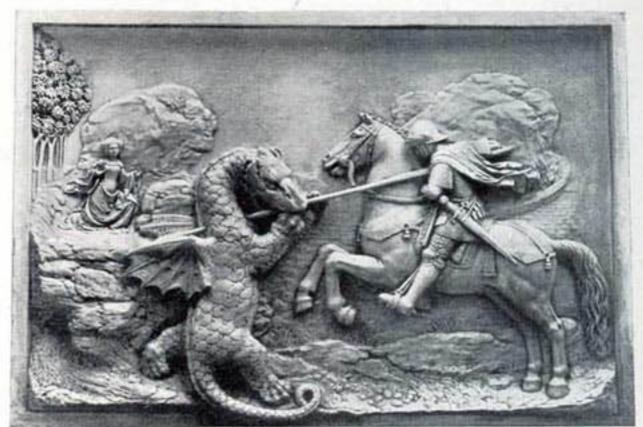

Homer and the Nymphs No. 10057 18 x 36 in. \$5.00

St. George and the Dragon. By Michael Colombe In the Louvre No. 10058 53 x 76 in. \$60.00