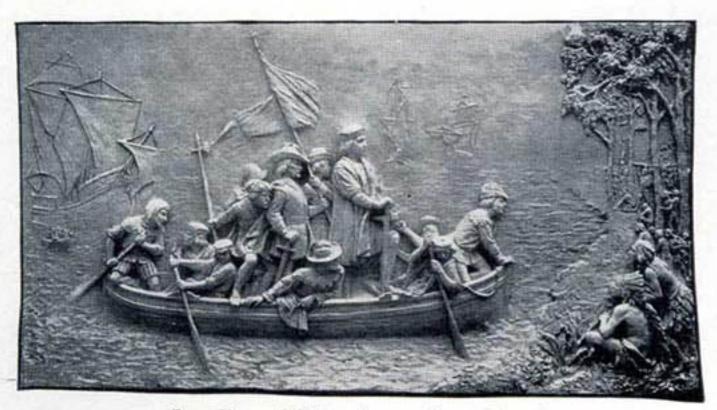

Landing of Columbus. Copyrighted
No. 10061 44 x 80 in. \$40.00 No. 10061A 30 x 53 in. \$20.00

Washington Crossing the Delaware. Copyrighted
Modelled from the famous painting in the
Metropolitan Museum, New York No. 10062 44 x 80 in. \$40,00 No. 10062A 30 x 53 in. \$20.00

Landing of the Pilgrims. Copyrighted No. 10063A 30 x 53 in. \$20.00 44 x 80 in. \$40.00 No. 10063

The Death of Saint Cecilia. By Glodion No. 10066 \$12.00 29 x 53 in.

Helmet and Laurels No. 10068 22 x 191/2 in. \$4.00