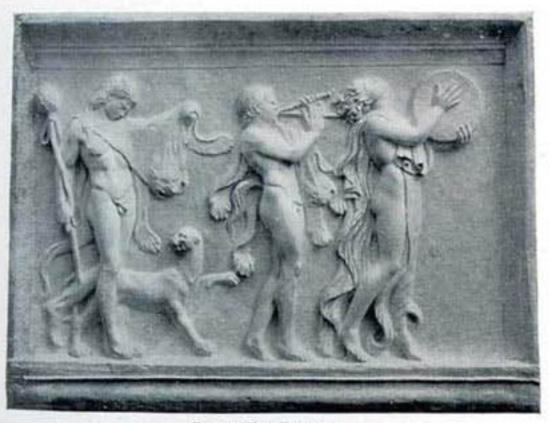

Aphrodite persuading Helen to follow Paris In the Naples Museum No. 7061 26½ x 26 in. \$5.00

Bacchante, dancing From a Relief in the Vatican No. 7062 26 x 13 in. \$2.50

Bacchic Dance In the Naples Museum No. 7063 28½ x 50½ in. \$12.00

Bacchic Dance Two figures from No. 7063 No. 7064 30½ x 30 in. \$6.00

Faun, with Panther From No. 7063 No. 7065 24 x 14 in. \$2.50

Satyr, dancing No. 7066 29 x 20 in. \$4.00

Bacchante
In the Capitoline Museum
Rome
No. 7067 7 x 10 in. \$1.50