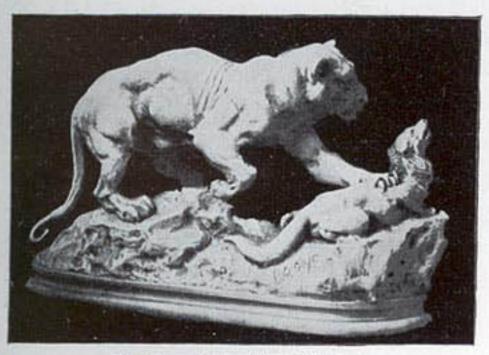

Bacchic Dance Two figures from No. 7063 No. 7064 30½ x 30 in. \$6.00

Faun, with Panther From No. 7063 No. 7065 24 x 14 in. \$2.50

Satyr, dancing No. 7066 29 x 20 in. \$4.00

Bacchante
In the Capitoline Museum
Rome
No. 7067 7 x 10 in. \$1.50