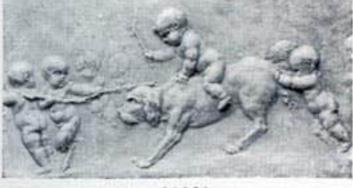

### MODERN RELIEFS Small Reliefs and Reductions

Cupids Dancing. Ivory Carving in Munich 41/2 x 6 in. \$1.00

11021

11023

11024

.35 Science trimming Lamp of Life . . . . . 9 x 9 11007 .75 11008 .75 Young Musicians. . . . . . . . . . . 6 x 6 11009 .35 11014 .50 .50 Infants playing with Goat. By Goujon . . 7 x 12 ,, 11020 1.00 Infants playing with Dog. By Goujon . . 7 x 12 11021 1.00 Cupids Dancing . . . . . . . . . . . . 5 11023 .25 Satyrs Dancing . . . . . . . . 11024 .25