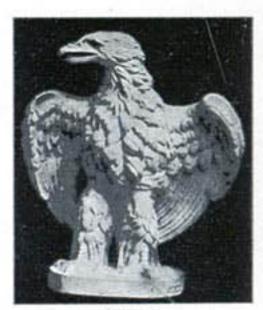

Bacchantes, Dancing In the Capitoline Museum, Rome No. 7087 17½ x 34 in. \$5.00

Apobate's Votive Offering for Victory in a Chariot Race In the Acropolis Museum, Athens No. 7088 16 x 33 in. \$5.00

Eagle, with Chaplet of Oak Leaves
From the Trajan's Forum. In the Church of S.S. Apostoli, Rome
No. 7089 42 x 126 in. \$50.00