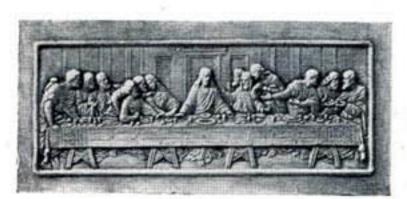

The Lord's Supper After Leonardo da Vinci No. 8454 14½ x 26½ in. \$3.50 (See Nos. 11079, 11080, 11081 on Page 143)

Madonna and Child By Andrea della Robbia In the National Museum, Florence No. 8455 17½ x 17½ in. \$2.50