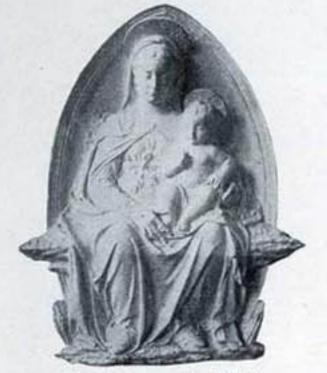

Angels A By Maestro di S. Travaso Angels In Museo Archæologico, Milan No. 8371 40 x 19 in. \$5.00 No. 8370 40 x 19 in. \$5.00

Madonna and Child By Settignano In Florence

Madonna and Child By Antonio Rossellino In South Kensington Museum No. 8372 28 x 221/2 in. \$3.50 No. 8373 33 x 221/4 in. \$4.00