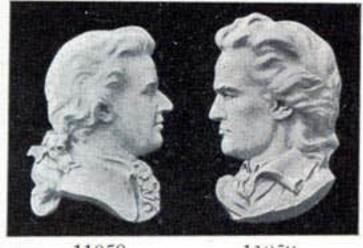

# Small Original Sizes, Reductions and Fragments

| No.                  |                                 |       |          |        |
|----------------------|---------------------------------|-------|----------|--------|
| 10666                | Young Astronomers               | 51/4  | x 23 in. | \$2.00 |
| 10669                | Psyche, with Nest of Cupids.    |       |          |        |
|                      | By Thorwaldsen                  | 14    | x 14 ,,  | 2.00   |
| 10672<br>to<br>10679 | Nymphs. By Goujon Each          | 20    | х 6,,    | 1.50   |
| 10680                | Young Artist. By Da Bologna     | 12    | x 22 ,,  | 2.00   |
| 10681                | Mozart. By Walton Ricketson     | 19    | х 15 ,,  | 3.00   |
| 10682                | Beethoven. By Walton Ricketson. | 19    | х 15 ,,  | 3.00   |
| 10683                | Aurora                          | 12    | x 24 ,,  | 2.00   |
| 10684                | Savonarola. By Robert Krauss    | 13    | х 13 ,,  | 1.50   |
| 10685                | Minerva                         | 13    | x 13 ,,  | 1.50   |
| 10686                | Mars                            |       |          | 1.50   |
| 10687                | Cow and Calf                    | 121/2 | x 7 ,,   | 1.50   |
| 10688                | Bull                            | 12½   | x 7,,    | 1.50   |
|                      |                                 |       |          |        |