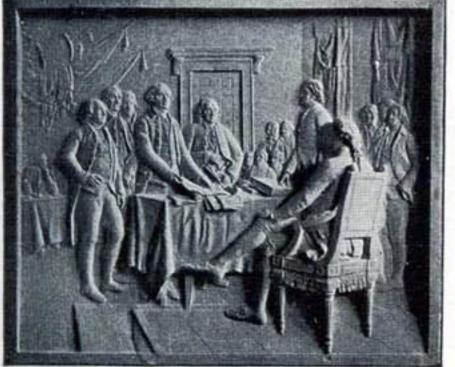

In ordering, avoid errors and delay by following directions on Page 234.

No. 10043D 33 x 94 in. \$25.00

No. 10043E 33 x 93 in. \$25.00 (See Page 130 for Slabs A, B and C)

Declaration of American Independence
July 4, 1776
Modeled from Trumbull's Painting at
No. Yale University
10044A 44 x 55 in. \$25.00
10044 32 x 38 ,, 10.00 (By Thomas Ball)