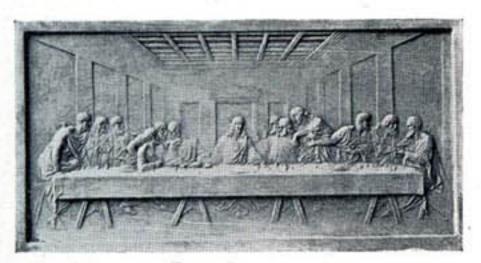

The Lord's Supper After Leonardo da Vinci No. 8454 14½ x 26½ in. \$3.50 (See Nos. 11079, 11080, 11081 on Page 143)

Madonna and Child By Andrea della Robbia In the National Museum, Florence No. 8455 17½ x 17½ in. \$2.50

### SMALL MODERN RELIEFS

Lion of Lucerne No. 11076 8 x 11 in. \$1.00 (See No. 11006)

Cupid's Kiss No. 11077 8½ x 8½ in. \$1.00

Hymen
In the Marlborough Collection
No. 11078 6¼ x 9¼ in. \$1.00

No.
11079 7½ x 14 in. \$2.00
11080 338 x 6¼ ,, .50
(See No. 8454)

Last Supper
No. 11081 5 x 10½ in. \$1.00
(See No. 8454)

Awakening of Spring
No. 11082 51/2 x 51/2 in. \$0.50

Ideal Head By Fiamingo No. 11083 534 x 534 in. \$0.50

Cupid's Kiss No. 11084 5½ x 5½ in. \$0.50