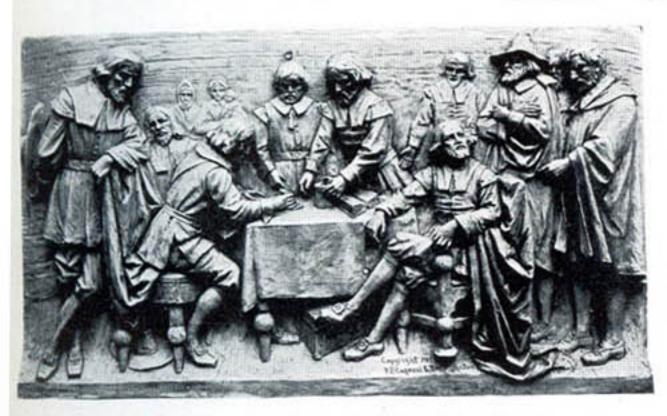

# **MODERN** RELIEFS

No. 10043 Five Slabs, A to E

Meeting of Henry VIII and Francis I at the Field of the Cloth of Gold.

Formerly in the Hotel de Bourgtheroulde, Rouen, France.

> Now in the Louvre (See Page 131)