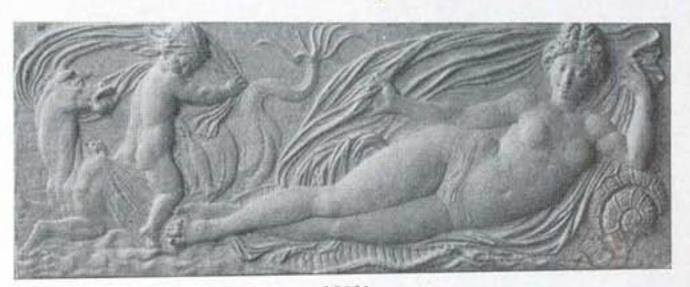

Aphrodite persuading Helen to follow Paris In the Naples Museum No. 7061 26½ x 26 in. \$5.00

Bacchante, dancing From a Relief in the Vatican No. 7062 26 x 13 in. \$2.50

Bacchic Dance In the Naples Museum No. 7063 28½ x 50½ in. \$12.00