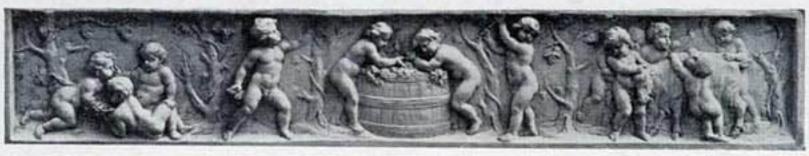

St. John and Christ By Donatello No. 8468 18 x 20 in. \$3.00

Pietro Perugino No. 8470 12¼ x 7 in. \$2.00

Children Singing and Playing on Instruments No. 8469 21 x 53 in. \$15.00

Avoid errors and delay by following directions for ordering given on Page 234