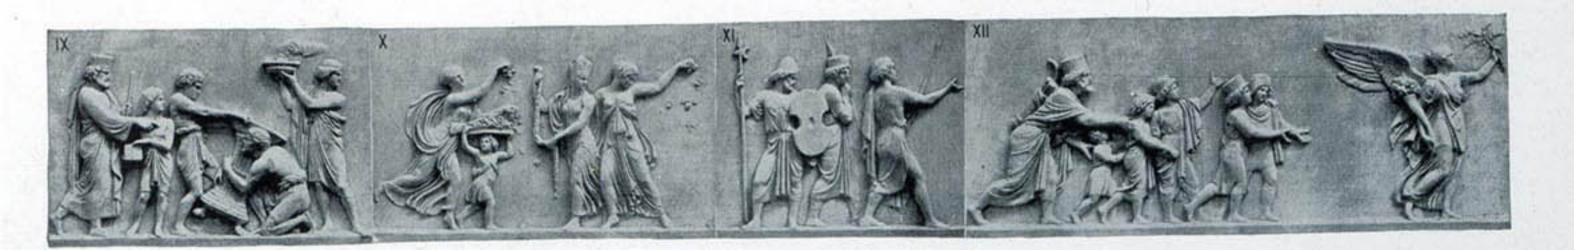

# No. 10007 — The Triumphal Entry of Alexander into Babylon — BY THORWALDSEN Twenty-two Slabs, Numbered A to XXI

Our model of this frieze was made directly from the original marbles in the Thorwaldsen Museum at Copenhagen, by special permission of the Danish Government.

Size. Ins.

No. 10007 The Triumphal Entry of Alexander into Babylon. By Thorwaldsen . . . . 24 x 958 \$150.00

Original in the Thorwaldsen Museum, Copenhagen

The Frieze is made in twenty-two Slabs; entire length about 80 feet; sold separately, as follows:

|          |   |  |   | Size, Ins.     |                                         |           |  |  | Size. Ins. |        |            |  |  | Size, Ins.  |       |
|----------|---|--|---|----------------|-----------------------------------------|-----------|--|--|------------|--------|------------|--|--|-------------|-------|
| Slab A   | , |  |   | 24 x 41 1/2    | \$8.00                                  | Slab VIII |  |  | 24 x 38    | \$8.00 | Slab XV .  |  |  |             |       |
| Slab I . |   |  |   |                | 10.00                                   | Slab IX   |  |  |            | 7.00   | Slab XVI . |  |  |             | 6.00  |
|          |   |  |   | $24 \times 27$ | 6.00                                    | Slab X    |  |  |            |        | Slab XVII  |  |  |             | 12.00 |
|          |   |  |   | 24 x 51        | 10.00                                   |           |  |  |            |        |            |  |  |             |       |
|          |   |  |   | 24 x 48½       | 100000000000000000000000000000000000000 | Slab XI   |  |  |            |        | Slab XVIII |  |  |             |       |
|          |   |  |   | 24 x 50½       | T101-1-021-120                          | Slab XII  |  |  |            |        | Slab XIX . |  |  |             |       |
|          |   |  |   | 24 x 46        | 9.00                                    | Slab XIII |  |  |            |        | Slab XX .  |  |  |             |       |
| slab VII | ٠ |  | * | 24 x 39        | 8.00                                    | Slab XIV  |  |  | 24 x 45½   | 8.00   | Slab XXI.  |  |  | 24 x 44 1/2 | 8.00  |

Slabs XVII and XVIII are irregular in shape where they connect on account of the interlacing of the tail and legs of the horses. In ordering either of these separately, state whether it is desired that the relief be built out squarely.