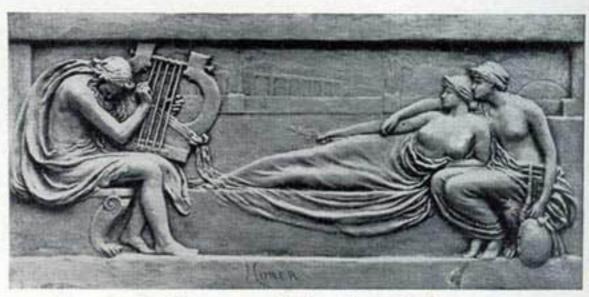

Homer and the Nymphs No. 10057 18 x 36 in. \$5.00

St. George and the Dragon. By Michael Colombe In the Louvre No. 10058 53 x 76 in. \$60.00