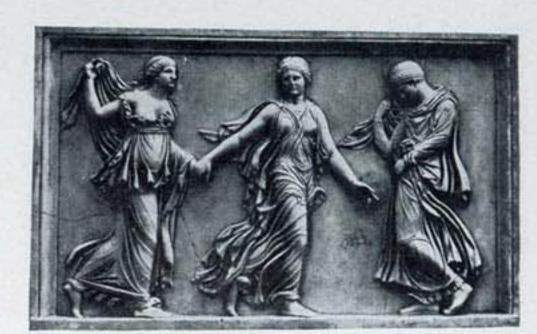

Bacchic Dance Two figures from No. 7063 No. 7064 30½ x 30 in. \$6.00

Faun, with Panther From No. 7063 No. 7065 24 x 14 in. \$2.50

Satyr, dancing No. 7066 29 x 20 in. \$4.00

Bacchante
In the Capitoline Museum
Rome
No. 7067 7 x 10 in. \$1.50