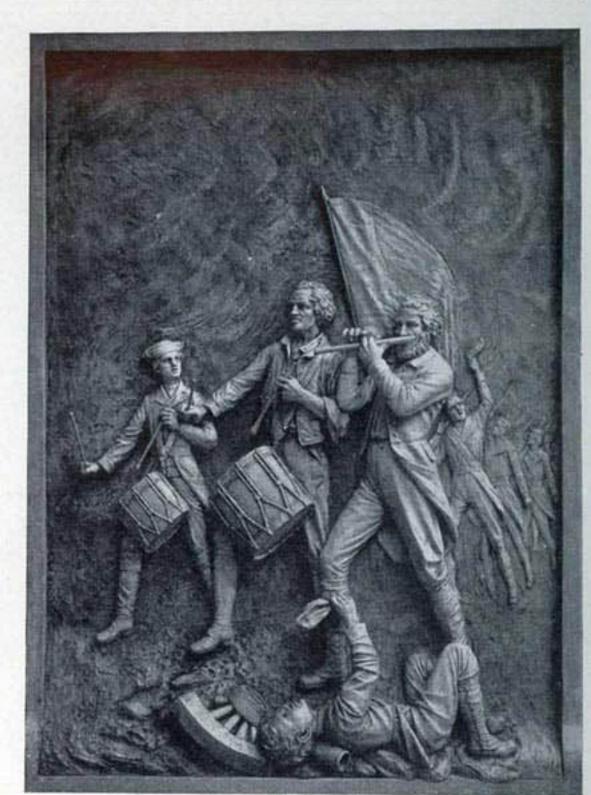

# MODERN RELIEFS

Spirit of '76 Copyrighted No. 10059 47 x 38 in. \$30.00

Spirit of '76 Copyrighted 10059A 61½ x 46½ in. 10059B 47½ x 36 ,,

\$40.00 18.00

The Choir Boys. Copyrighted No. 10060 28 x 67 in. \$30.00