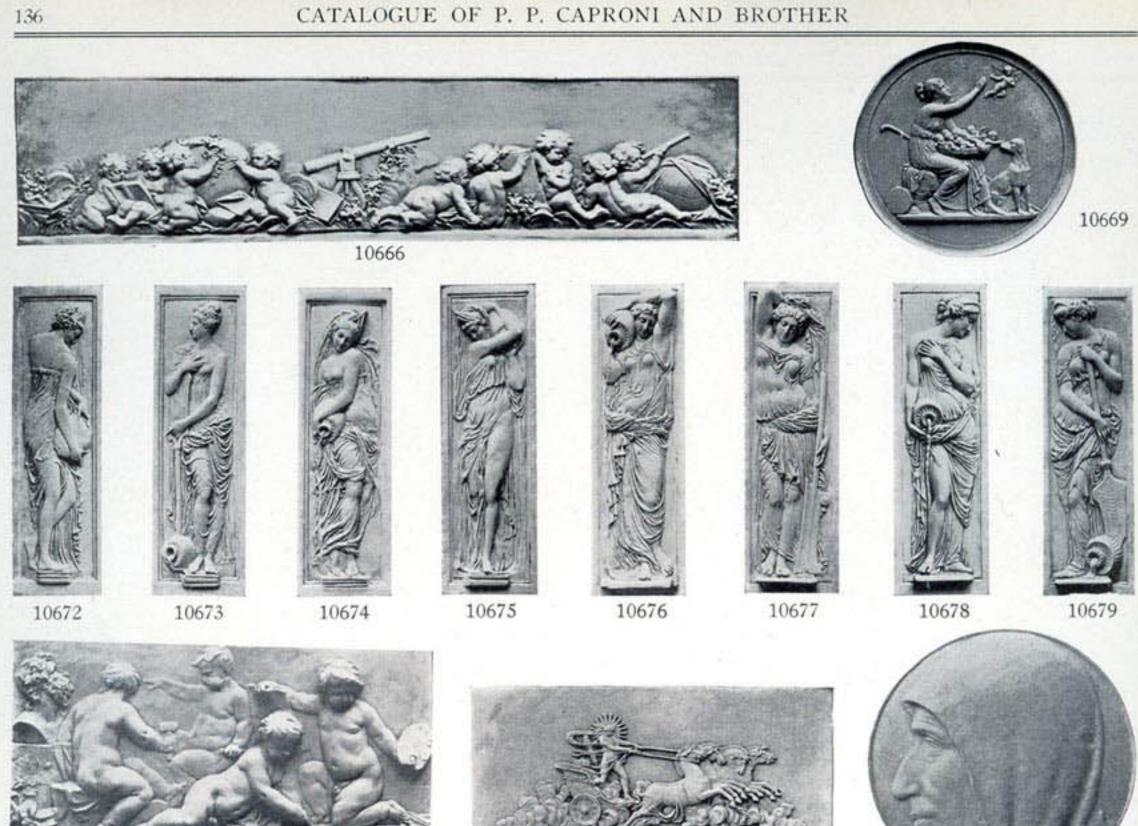

# Small Original Sizes, Reductions and Fragments

| No.                  |                                 |       |          |        |
|----------------------|---------------------------------|-------|----------|--------|
| 10666                | Young Astronomers               | 51/4  | x 23 in. | \$2.00 |
| 10669                | Psyche, with Nest of Cupids.    |       |          |        |
|                      | By Thorwaldsen                  | 14    | x 14 ,,  | 2.00   |
| 10672<br>to<br>10679 | Nymphs. By Goujon Each          | 20    | х 6,,    | 1.50   |
| 10680                | Young Artist. By Da Bologna     | 12    | x 22 ,,  | 2.00   |
| 10681                | Mozart. By Walton Ricketson     | 19    | х 15 ,,  | 3.00   |
| 10682                | Beethoven. By Walton Ricketson. | 19    | х 15 ,,  | 3.00   |
| 10683                | Aurora                          | 12    | x 24 ,,  | 2.00   |
| 10684                | Savonarola. By Robert Krauss    | 13    | х 13 ,,  | 1.50   |
| 10685                | Minerva                         | 13    | x 13 ,,  | 1.50   |
| 10686                | Mars                            |       |          | 1.50   |
| 10687                | Cow and Calf                    | 121/2 | x 7 ,,   | 1.50   |
| 10688                | Bull                            | 12½   | x 7,,    | 1.50   |
|                      |                                 |       |          |        |