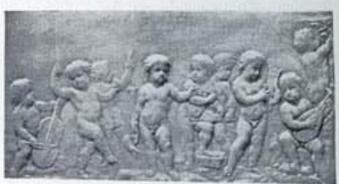

Bacchic Dance Two figures from No. 7063 No. 7064 30½ x 30 in. \$6.00

Faun, with Panther From No. 7063 No. 7065 24 x 14 in. \$2.50

Satyr, dancing No. 7066 29 x 20 in. \$4.00

Bacchante
In the Capitoline Museum
Rome
No. 7067 7 x 10 in. \$1.50