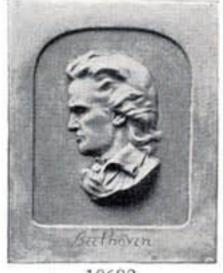

# Small Original Sizes, Reductions and Fragments

| No.                  |                                 |       |          |        |
|----------------------|---------------------------------|-------|----------|--------|
| 10666                | Young Astronomers               | 51/4  | x 23 in. | \$2.00 |
| 10669                | Psyche, with Nest of Cupids.    |       |          |        |
|                      | By Thorwaldsen                  | 14    | x 14 ,,  | 2.00   |
| 10672<br>to<br>10679 | Nymphs. By Goujon Each          | 20    | х 6,,    | 1.50   |
| 10680                | Young Artist. By Da Bologna     | 12    | x 22 ,,  | 2.00   |
| 10681                | Mozart. By Walton Ricketson     | 19    | х 15 ,,  | 3.00   |
| 10682                | Beethoven. By Walton Ricketson. | 19    | х 15 ,,  | 3.00   |
| 10683                | Aurora                          | 12    | x 24 ,,  | 2.00   |
| 10684                | Savonarola. By Robert Krauss    | 13    | х 13 ,,  | 1.50   |
| 10685                | Minerva                         | 13    | x 13 ,,  | 1.50   |
| 10686                | Mars                            |       |          | 1.50   |
| 10687                | Cow and Calf                    | 121/2 | x 7 ,,   | 1.50   |
| 10688                | Bull                            | 12½   | x 7,,    | 1.50   |
|                      |                                 |       |          |        |