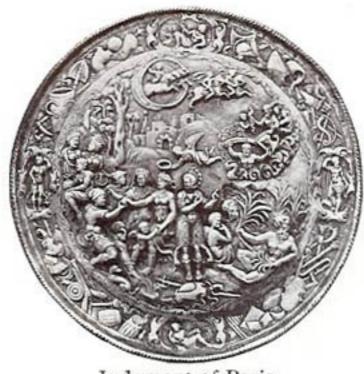

Aphrodite persuading Helen to follow Paris In the Naples Museum No. 7061 26½ x 26 in. \$5.00

Bacchante, dancing From a Relief in the Vatican No. 7062 26 x 13 in. \$2.50

Bacchic Dance In the Naples Museum No. 7063 28½ x 50½ in. \$12.00