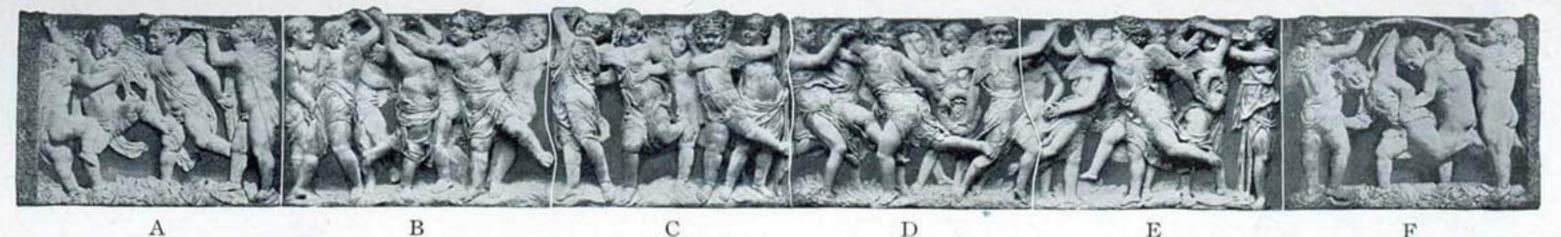

Aphrodite persuading Helen to follow Paris In the Naples Museum No. 7061 26½ x 26 in. \$5.00

Bacchante, dancing From a Relief in the Vatican No. 7062 26 x 13 in. \$2.50

Bacchic Dance In the Naples Museum No. 7063 28½ x 50½ in. \$12.00

Bacchic Dance Two figures from No. 7063 No. 7064 30½ x 30 in. \$6.00

Faun, with Panther From No. 7063 No. 7065 24 x 14 in. \$2.50

Satyr, dancing No. 7066 29 x 20 in. \$4.00

Bacchante
In the Capitoline Museum
Rome
No. 7067 7 x 10 in. \$1.50