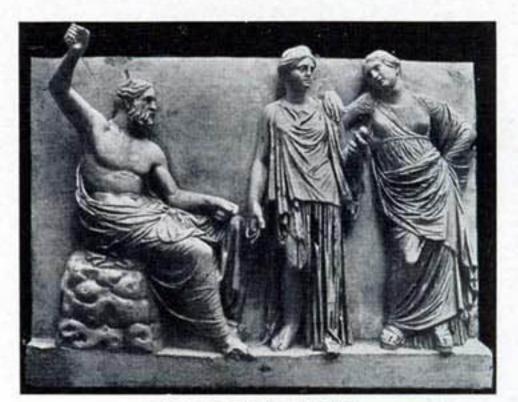

Zeus and Two Fates No. 7099 34 x 46½ in. \$12.00

Faun, with Panther
In the Louvre
No. 7100
28 x 14 in. \$3.00

Small Original

Sizes and Reductions

ANTIQUE

RELIEFS