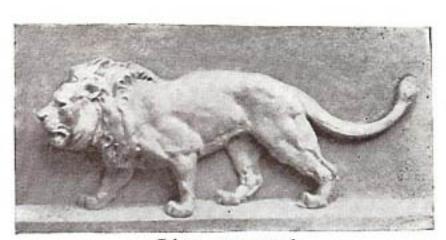

15½ in. \$2.00



Judgment of Paris
No. 12612 24 x 24 in. \$4.00



Shield of Medusa No. 12613 24 x 24 in. \$4.00

The above are furnished in Dark Ivory tint 25% extra is charged for the Steel Bronze finish

### ANIMALS—By Barye



Bear, Dancing No. 12800 Height 9 in. \$1.50 Base 5 x 3 in.



Bear, Eating
No. 12801 Height 5 in. \$0.50
Base 5½ x 3½ in.



Dog Devouring Goose No. 12803 Height 5 in. \$1.50 Base 6 x 3½ in.



Two Bears Fighting
No. 12802 Height 8 in. \$1.50
Base 5 x 5 in.



Elephant, Walking No. 12804 Height 6 in. \$2.00 Base 6 x 2½ in.



Elephant, Running No. 12805 Height 6 in. \$2.00 Base 7½ x 3 in.



Lion, Walking
No.
12830 Height 1 ft. 5 in. \$15.00
Base 31 x 8 in.
12806 Height 9 in. \$2.00
Base 16 x 4 in.



Lion, Seated No. 12808 Height 8½ in. \$1.00 Base 6 x 3 in.



Lion, on panel No. 12809 8 x 16 in. \$1.50



Lion, Walking No. 12807 Height 5 in. \$1.00 Base 51/4 x 21/2 in.



Lion, Seated, sketch No. 12810 Height 11 in. \$2.00 Base 12 x 5½ in.



Lion Devouring Serpent No. 12811 Height 7 in. \$1.50 Base 7½ x 3½ in.

### ANIMALS - By Barye



Panther, Reclining
No.
12812 Height 9 in.; base 18 x 6 in. \$2.00
12813 ,, 6 ,, ; ,, 11 x 4 ,, 1.25



Panther, Reclining
No. 12814 Height 4 in.; base 8 x 3 in. \$1.00



No. 12815 Height 3½ in. \$0.25



Rabbit, Reclining No. 12816 Height 1½ in. \$0.25



Rabbit, Reclining No. 12817 Height 1½ in. \$0.25



Rabbit, Reclining No. 12818 Height 2 in. \$0.25



Tiger, Walking
No.
12829 Height 1 ft. 5 in.; base 31 x 8 in. \$15.00
12819 ,, 9 ,, ; ,, 16 x 4 ,, 2.00



Tiger Devouring Crocodile

No.
12828 Height 8 in.