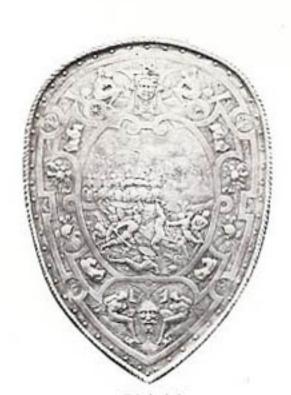

Shield of the Athena Parthenos In the British Museum No. 7084 18 x 18 in. \$3.00

Bacchantes, Dancing
No. In the Louvre
7085 29 x 74 in. \$25.00
7763 17 x 37 ,, 6.00

Eleusinian Relief In the National Museum, Athens No. 7086 87 x 60 in. \$40.00