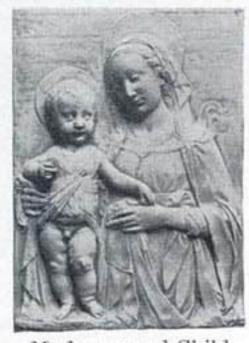

Angels A By Maestro di S. Travaso Angels In Museo Archæologico, Milan No. 8371 40 x 19 in. \$5.00 No. 8370 40 x 19 in. \$5.00

Madonna and Child By Settignano In Florence

Madonna and Child By Antonio Rossellino In South Kensington Museum No. 8372 28 x 221/2 in. \$3.50 No. 8373 33 x 221/4 in. \$4.00