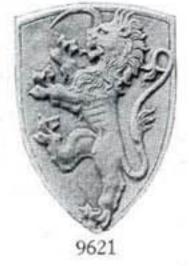

# RENAISSANCE RELIEFS—Small Reductions and Fragments

9610, 9610A

9626A

9626B

|   | 9609        | Cupid, head.   | By    | And   | rea   | della | a R  | obb   | ia  | 7     | X | 7     | ,,  | .50  |  |
|---|-------------|----------------|-------|-------|-------|-------|------|-------|-----|-------|---|-------|-----|------|--|
|   | 9610        | Choir Boys.    | Fra   | gme   | nt o  | f No  | 0. 8 | 350   |     | 9     | x | 15    | ,,  | 1.50 |  |
|   | 9610A       | Choir Boys.    | Red   | lucti | on o  | f N   | 0, 9 | 9610  |     | 5     | х | 8     | ,,  | .50  |  |
|   | 9611        | Cupid, head.   | Fra   | agm   | ent   | of N  | To.  | 8375  |     | 7     | x | 18    | 2.5 | 1.00 |  |
|   | 9612        | Cupid, head.   | By.   | And   | rea ( | della | a R  | obb   | ia  | 8     | x | 11    | 11  | .75  |  |
|   | 9613        | Madonna and    | Chil  | ld. E | y Pi  | erir  | 10 ( | da V  | inc | ei    |   |       |     |      |  |
|   |             | 1              | In th | е Ва  | rge   | llo,  | Fle  | oren  | ce  | 17    | x | 11    | 17  | 1,50 |  |
|   | 9614        | Lion, rampar   | nt .  |       |       | *     | * 5  |       |     | 13    | x | 9     | 1.1 | 1.00 |  |
|   | 9615        | Madonna and    | i Chi | ild.  | Aft   | ter : | Во   | ttice | 11i | 9     | x | 6     | 11  | .75  |  |
|   | Portrait of | aYouth. By     | Matt  | eo C  | ivita | ali.  | In   | Luc   | ca  | 101/2 | x | 7     | 11  | 1.50 |  |
|   | Portrait o  | f a Girl. By M | fatte | eo Ci | vita  | li.   | In   | Luc   | ca  | 101/2 | х | 7     | ,,  | 1.50 |  |
|   | Madonna     | and Child. B   | y A   | ndre  | a de  | lla : | Ro   | bbia  |     | 12    | x | 6     | ,,  | 1.00 |  |
|   | Lion, ram   | pant. By Do    | nate  | llo . |       |       |      |       |     | 19    | x | 121/2 | **  | 2.00 |  |
|   | Lion, ram   | pant           |       |       |       | *     | 9 1  | * 1   |     | 12    | x | 81/2  | 11  | 1.00 |  |
|   |             | pant           |       |       |       |       |      |       |     |       |   |       | 1,1 | .75  |  |
|   | 9623        | Lion, rampa    |       |       |       |       |      |       |     |       |   |       | 11  | .75  |  |
|   | 9624        | Lion, rampa    | nt .  |       |       |       |      |       |     | 61/2  | x | 5     | ,,  | .50  |  |
|   | 9625        | Griffin        |       |       |       |       |      |       |     | 12    | x | 5     | ,,  | 1.00 |  |
|   | 9626        | Faun Head.     | By    | Mic   | hela  | nge   | lo   |       |     | 6     | X | 51/2  | ,,  | .50  |  |
|   | 9626A       | Faun Head.     | By    | Mic   | hela  | nge   | elo  |       | 39  | 51/2  | x | 6     | 11  | .50  |  |
| ĺ | 9626B       | Faun Head.     | Ву    | Mic   | hela  | nge   | lo   |       |     | 6     | X | 4     | ,,  | .25  |  |
|   |             |                |       |       |       |       |      |       |     |       |   |       |     |      |  |