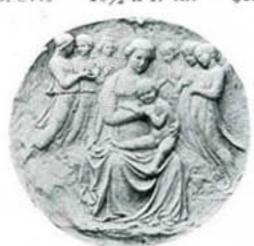

Aphrodite persuading Helen to follow Paris In the Naples Museum No. 7061 26½ x 26 in. \$5.00

Bacchante, dancing From a Relief in the Vatican No. 7062 26 x 13 in. \$2.50

Bacchic Dance In the Naples Museum No. 7063 28½ x 50½ in. \$12.00