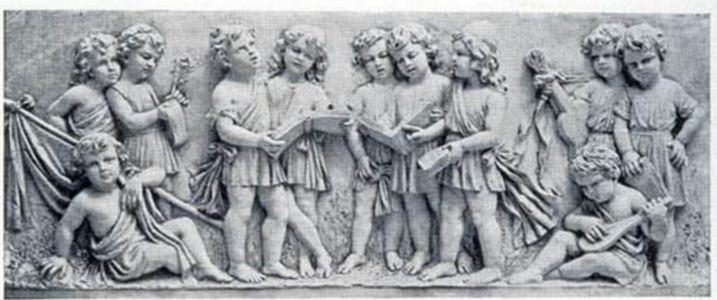

# Cantoria Frieze

In Ten Panels. By Luca della Robbia

A Frieze of Boys and Girls Singing and Playing on Instruments. From the Cantoria, in the Museum of Santa Maria del Fiore, Florence

Boys singing from Book
No.
8350 42 x 26 in. \$10.00
9300 20 x 15 ,, 4.00
9400 13¼ x 9½ ,, 2.50
9595 10¾ x 7 ,, 1.50
(See Nos. 9610, 9610A on
Page 120)

No. 8351 42 x 38 in. \$12.00 9302 20 x 18½ , 6.00 9597 10¾ x 10 , 1.50

Girls playing on Lyres
No.
8352 42 x 38 in. \$12.00
9599 10¾ x 10 ,, 1.50

Girls playing on Lutes
No.
8353 42 x 38 in. \$12.00
9600 1034 x 10 ,, 1.50

Boys playing on Drums
No.
8354 42 x 38 in. \$12.00
9303 20 x 18½ ,, 6.00
9598 10¾ x 10 ,, 1.50

Boys singing from Scroll No. 8355 42 x 26 in. \$10.00 9301 20 x 15 , 4.00 9401 13¼ x 9½ , 2.50 9596 10¾ x 7 , 1.50