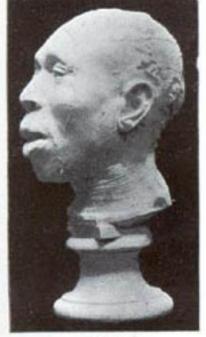

# MODERN RELIEFS Small Original Sizes, Reductions and Fragments

| No.    |                                    |       |   |      |     |        |
|--------|------------------------------------|-------|---|------|-----|--------|
| 10690  | Faith. By Germain Pilon.           |       |   |      |     |        |
|        | In the Louvre                      | 31    | x | 81/2 | in. | \$3.00 |
| 10691  | Hope. By Germain Pilon.            |       |   | 0.7  |     | 2.00   |
|        | In the Louvre                      | 31    | X | 81/2 | 11  | 3.00   |
| 10696  | Winter. Fragment of No. 10034      | 17    | X | 7    | 3.3 | 1,50   |
| 10696A | Winter. Reduction of No. 10696     | 111/2 | x | 51/2 | 2.5 | .75    |
| 10697  | Easter                             | 18    | x | 10½  | ,,  | 2.00   |
| 10697A | Easter. Reduction of No. 10697     | 121/4 | X | 714  | 11  | 1.50   |
| 10698  | Cupid Head. Fragment of No. 10041. | 11    | Х | 6    | ,,  | 1.50   |
| 10699  | Cupid Head. Fragment of No. 10041. | 10    | Х | 8    | **  | 1.00   |
| 10700  | Cupid Head. Fragment of No. 10041. | 12    | X | 9    | 2.2 | 1.50   |
| 10701  | Cupid Head. Fragment of No. 10041. | 9     | х | 9    | ,,  | .75    |
| 10702  | Cupid Head. Fragment of No. 10041. | 9     | Х | 8    | 33  | .75    |
| 10703  | Cupid Head. Fragment of No. 10041. | 11    | Х | 8    | ,,  | .75    |
| 10704  | Cupid Head. By Da Bologna          | 6     | Х | 5    | 3.5 | .50    |
| 10705  | Cupid Head. By Da Bologna          | 9     | x | 8    | ,,  | 1.00   |
| 10706  | French Peasant. By Carpeaux        | 8     | х | 5    | 11  | .75    |
| 10707  | Satyr. By Carpeaux                 | 8     | x | 5    | 3.3 | .75    |
| 10708  | Negro Head                         | 6     | Х | 4    | ,,  | .50    |
| 10709  | Negro Head                         | 6     | x | 4    | ,,  | .50    |
| 10710  | Chinese Head                       |       |   |      | ,,  | .50    |
|        |                                    |       |   |      |     |        |