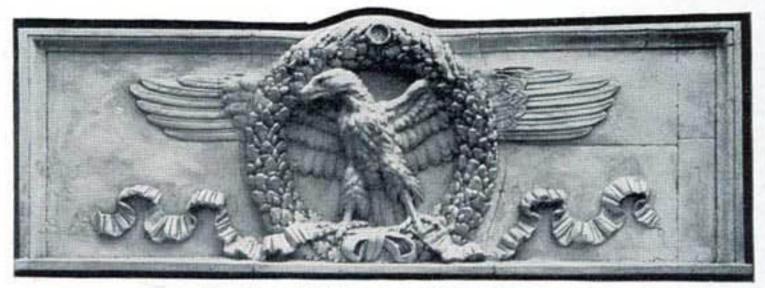

Bacchantes, Dancing In the Capitoline Museum, Rome No. 7087 17½ x 34 in. \$5.00

Apobate's Votive Offering for Victory in a Chariot Race In the Acropolis Museum, Athens No. 7088 16 x 33 in. \$5.00

Eagle, with Chaplet of Oak Leaves
From the Trajan's Forum. In the Church of S.S. Apostoli, Rome
No. 7089 42 x 126 in. \$50.00