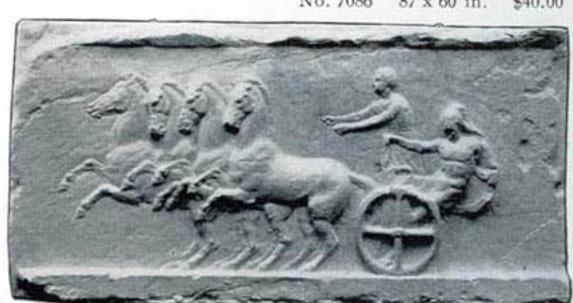

Bacchantes, Dancing In the Capitoline Museum, Rome No. 7087 17½ x 34 in. \$5.00

Apobate's Votive Offering for Victory in a Chariot Race In the Acropolis Museum, Athens No. 7088 16 x 33 in. \$5.00

Eagle, with Chaplet of Oak Leaves
From the Trajan's Forum. In the Church of S.S. Apostoli, Rome
No. 7089 42 x 126 in. \$50.00