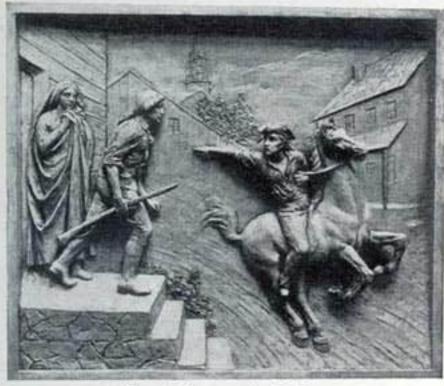

Flight of Day No. 10055 20½ x 17½ in. \$6.00

Paul Revere's Ride
Copyrighted
After Robert Reid's mural painting in the
Massachusetts State House
No. 10056 32½ x 38½ in. \$20.00

Method of fastening large reliefs and brackets to walls on Page 236