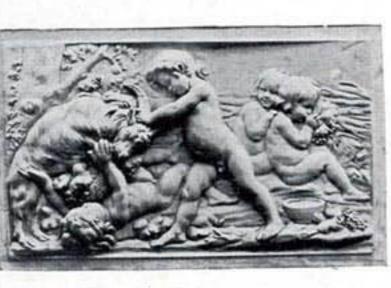

Cupids, Feasting
By J. Ferrari
No. 10040 12 x 24 in. \$3.50

A

Section A

331/2 x 261/2 in.

\$8.00

В

Cupids, Singing. By Giovanni da Bologna No. 10041 33½ x 89 in. \$30.00

> Sold in Sections, as follows: — Section B 33½ x 39 in, \$15.00