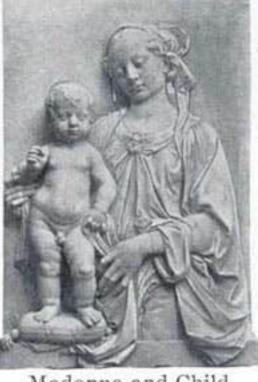

Angels A By Maestro di S. Travaso Angels In Museo Archæologico, Milan No. 8371 40 x 19 in. \$5.00 No. 8370 40 x 19 in. \$5.00

Madonna and Child By Settignano In Florence

Madonna and Child By Antonio Rossellino In South Kensington Museum No. 8372 28 x 221/2 in. \$3.50 No. 8373 33 x 221/4 in. \$4.00

Lion's Head By Donatello. In Florence No. 8374 18 x 15 in. \$3.00

Madonna and Child By Luca della Robbia No. 8375 261/2 x 18 in. \$3.50

Madonna and Child By Andrea della Robbia In Florence No. 8376 30 x 20 in. \$4.50