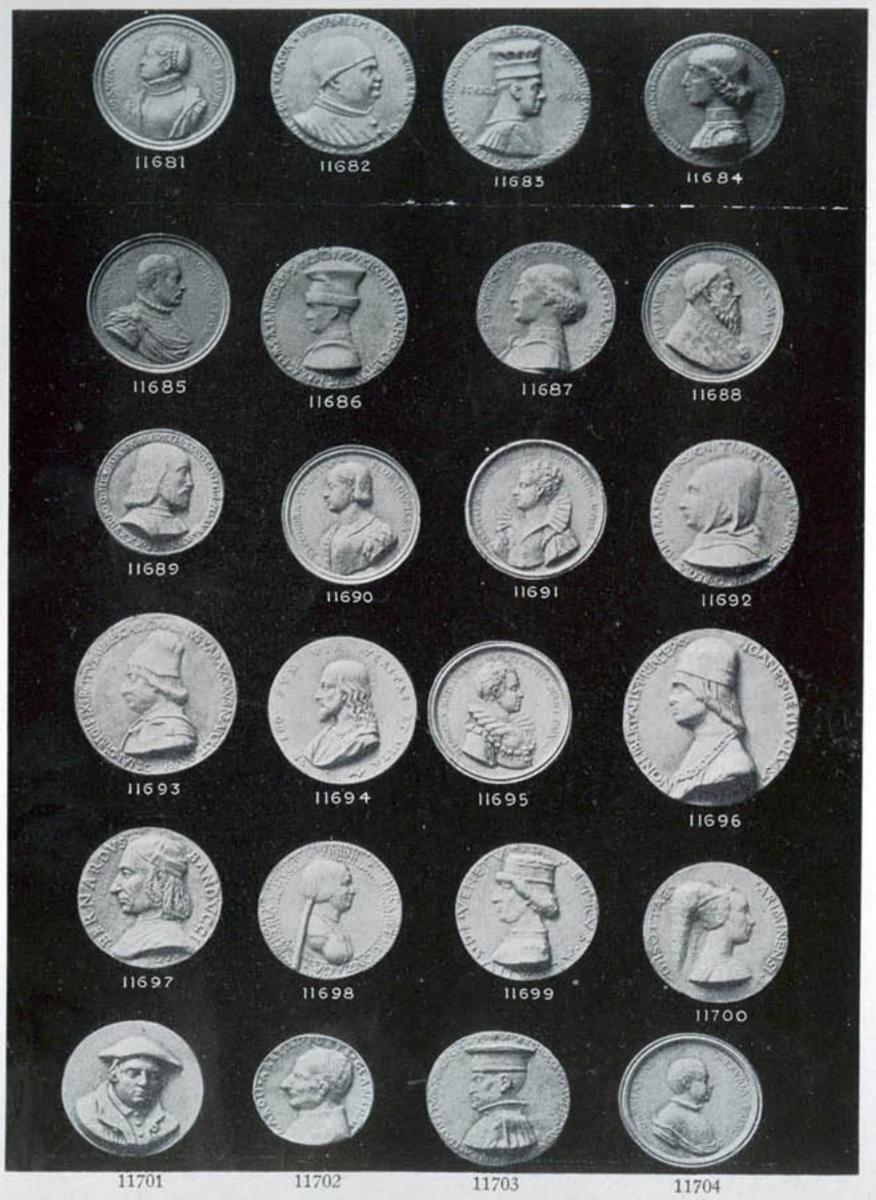

### From the Medici Collection, Florence

|   | No.   |                                                                                               |      |     |        |  |
|---|-------|-----------------------------------------------------------------------------------------------|------|-----|--------|--|
|   | 11681 | Giovanna d'Austria. By Pastorino Pastorini                                                    | 31/4 | in. | \$0.25 |  |
|   | 11682 | Renato D'Angio, King of Naples. By Pietro da Milano                                           | 31/2 | ,,  | .25    |  |
|   | 11683 | Pavoni, Vittorio. By Antonio Marescotti                                                       | 31/2 | ,,  | .25    |  |
| ŀ | 11684 | Sforza, Costanza. By Gian Francesco Enzola                                                    | 31/4 | ,,  | .25    |  |
|   | 11685 | Francis I., Grand Duke of Etruria. Artist unknown.                                            | 31/2 | ,,  | .25    |  |
|   | 11686 | Piccinino, Nicolo. By Vittore Pisano                                                          | 31/2 | ,,  | .25    |  |
|   | 11687 | Malatesta, Sigismondo Pandolfo. By Vittore Pisano                                             | 31/4 | ,,  | .25    |  |
|   | 11688 | Clement VII., Pontifex Maximus (Julian de Medici).<br>By Giovanni Bernardi da Castelbolognese | 31/2 | ,,  | .25    |  |
|   | 11689 | Sforza, Giovanni. Artist unknown                                                              | 3    | ,,  | .25    |  |
|   | 11690 | Eleanora Toletana, Duchess of Florence.                                                       |      |     |        |  |
|   |       | Artist unknown                                                                                |      |     | .25    |  |
|   | 11691 | Ursini, Isabella. Artist unknown                                                              |      |     | .25    |  |
|   | 11692 | Maffei, Timoteo. By Matteo de' Pasti                                                          | 31/2 | 13  | .25    |  |
|   | 11693 | Caraccioli, Marino.  By Sperandio di Bartolomeo de' Savelli                                   | 4    | ,,  | .25    |  |
|   | 11694 | Christus. Artist unknown                                                                      | 31/2 | 1)  | .25    |  |
|   | 11695 | Eleanora di Toledo de Medici. Artist unknown                                                  | 31/4 | 11  | .25    |  |
|   | 11696 | Giovanni II., Bentivoglio, Governor of Bologna.<br>By Sperandio di Bartolomeo de' Savelli     | 4    | ,,  | .25    |  |
|   | 11697 | Banducci, Bernardo. Artist unknown                                                            | 31/2 | 5.5 | .25    |  |
|   | 11698 | Gonzaga, Elisabetta. Artist unknown                                                           | 31/2 | ,,  | .25    |  |
|   | 11699 | Albani, Pietro.<br>By Sperandio di Bartolomeo de' Savelli                                     | 31/2 | ,,  | .25    |  |
|   | 11700 | Atti, Isotta da Remini. By Matteo de' Pasti                                                   |      |     | .25    |  |
|   | 11701 | Martin Luther. Artist unknown                                                                 |      |     | .25    |  |
|   | 11702 | Aretini, Caroli, poet. Artist unknown                                                         | 3    | ,,  | .25    |  |
|   | 11703 | Pendaglia, Bartolomeo.  By Sperandio di Bartolomeo de' Savelli                                | 31/2 | ,,  | .25    |  |
|   | 11704 | Garsias, Prince of Etruria. Artist unknown                                                    | 31/2 | 33  | .25    |  |

### From the Medici Collection, Florence

| No.                                     |                                                                               |         |     |        |
|-----------------------------------------|-------------------------------------------------------------------------------|---------|-----|--------|
| 11705                                   | Maria Maddelena d' Austria. By William Dupre                                  | 4       | in. | \$0.25 |
| 11706                                   | Head of a Man, unknown, 16th century                                          | 3       | .,, | .25    |
| 11707                                   | Rovere, Giuliano della, Cardinal. Artist unknown .                            | 21/2    | ,,  | .25    |
| 11708                                   | Galvini, Giovanni (1509-64). Artist unknown                                   | 41/4    | ,,  | .25    |
| 11709                                   | Leo X., Giovanni de Medici, Pontifex Maximus.  By Francesco da Sangallo       | 31/2    | 1,1 | .25    |
| 11710                                   | Ferdinand and Philip, Kings of Castile and Granada.  Artist unknown           | 31/4    | ,,  | .25    |
| 11711                                   | Santucci di Urbino, Girolamo, Bishop of Fossombrone.<br>By Andrea Guazzalotti | 31/2    | ,,  | .25    |
| 11712                                   | Grati, Carlo. By Sperandio di Bartolomeo de' Savelli                          | 414     | ,,  | .25    |
| 11713<br>11714                          | Orsini, Claricia. Artist unknown                                              | 314     | ,,  | .25    |
|                                         | By Nicolo di Forzore Spinelli                                                 | 3       | .,, | .25    |
| 11715                                   | Thetius, Florentine monk. Artist unknown                                      | 31/2    | ,,  | .25    |
| 11716                                   | Vecchietti, Alessandro. Artist unknown                                        | 3       | ,,  | .25    |
| 11717                                   | Gaddi, Giovanni. By "Del' Aquila"                                             | 334     | ,,  | .25    |
| 11718                                   | Cosmo de Medici, detto padre della patria.  By Michelozzo Michelozzi          | 31/2    |     | .25    |
| 11719                                   | Giovanni da Stia. By "Speranza"                                               |         |     | .25    |
| 11720                                   | Biancha de Medici. Artist unknown                                             |         |     | .25    |
| 11721                                   | Strozzi, Filippo. By "Del' Aquila"                                            |         |     | .25    |
| 11722                                   | Alessandro de Medici. By Francesco da Sangallo                                |         |     | .25    |
| 11723                                   | Caterina de Medici. Artist unknown                                            |         |     | .25    |
| 11724                                   | Lorenzo de Medici, detto Il Magnifico.                                        | (0.000) |     |        |
| (30000000000000000000000000000000000000 | By Nicolo Fiorentino                                                          | 31/2    | **  | .25    |
| 11725                                   | Pagagnotti, Alessandro di Pietro. By "Speranza".                              | 314     | ,,  | .25    |
| 11726                                   | Salviate, Bernardo. By Nicolo Fiorentino                                      | 31/2    | ,,  | .25 -  |
| 11727                                   | Quirini, Carlo. By Sperandio di Bartolomeo de' Savelli                        | 31/2    | ,,  | .25    |
| 11728                                   | Eleanora D'este. Artist unknown                                               | 314     | ,,, | .25    |
| 11729                                   | Giovanni Pico della Mirandola. By Nicolo Fiorentino                           | 31/4    | ,,  | .25    |
| 11730                                   | Don Inigo D'Avalos. By Vittore Pisano                                         | 3       | , , | .25    |
| 11731                                   | Dante Alighieri. Artist unknown                                               | 21/2    | ,,  | .25    |
| 11732                                   | Michelangelo. By Leone Leoni                                                  | 21/2    | ,,  | .25    |
|                                         |                                                                               |         |     |        |