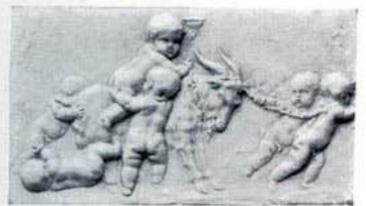

### MODERN RELIEFS Small Reliefs and Reductions

Cupids Dancing. Ivory Carving in Munich 41/2 x 6 in. \$1.00

11021

11023

11024

.35 Science trimming Lamp of Life . . . . . 9 x 9 11007 .75 11008 .75 Young Musicians. . . . . . . . . . . 6 x 6 11009 .35 11014 .50 .50 Infants playing with Goat. By Goujon . . 7 x 12 ,, 11020 1.00 Infants playing with Dog. By Goujon . . 7 x 12 11021 1.00 Cupids Dancing . . . . . . . . . . . . 5 11023 .25 Satyrs Dancing . . . . . . . . 11024 .25