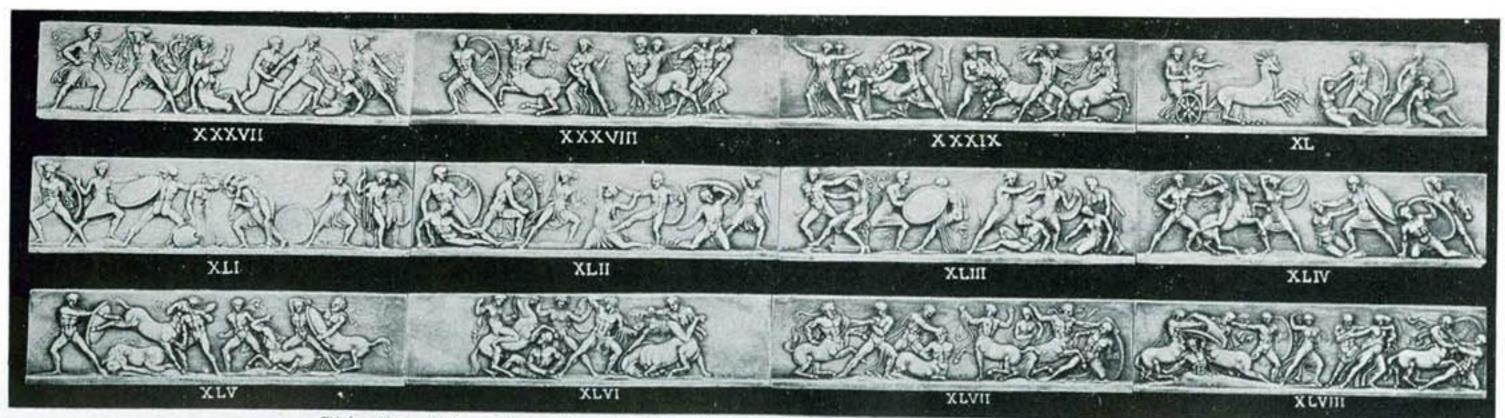

Hecate and Artemis From Pergamon No. 8056 12 x 18 in. \$5.00

No. 8050 Phigalian Frieze from Temple of Apollo Epicurius at Bassæ. In the British Museum Twelve Slabs, Numbered 37 to 48, reduced sizes, restored, each Slab 2½ x 9½ in. Price \$0.75]each