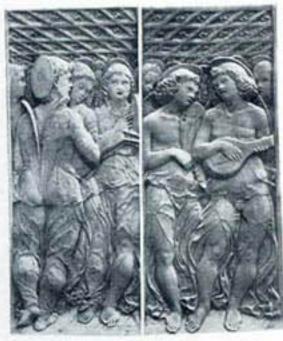

# Cantoria Frieze

In Ten Panels. By Luca della Robbia

A Frieze of Boys and Girls Singing and Playing on Instruments. From the Cantoria, in the Museum of Santa Maria del Fiore, Florence

Boys singing from Book
No.
8350 42 x 26 in. \$10.00
9300 20 x 15 ,, 4.00
9400 13¼ x 9½ ,, 2.50
9595 10¾ x 7 ,, 1.50
(See Nos. 9610, 9610A on
Page 120)

No. 8351 42 x 38 in. \$12.00 9302 20 x 18½ , 6.00 9597 10¾ x 10 , 1.50

Girls playing on Lyres
No.
8352 42 x 38 in. \$12.00
9599 10¾ x 10 ,, 1.50

Girls playing on Lutes
No.
8353 42 x 38 in. \$12.00
9600 1034 x 10 ,, 1.50

Boys playing on Drums
No.
8354 42 x 38 in. \$12.00
9303 20 x 18½ ,, 6.00
9598 10¾ x 10 ,, 1.50

Boys singing from Scroll No. 8355 42 x 26 in. \$10.00 9301 20 x 15 , 4.00 9401 13¼ x 9½ , 2.50 9596 10¾ x 7 , 1.50

Children, Dancing No. 8356 42 x 38 in. \$18.00

Children playing on Instruments No. 8357 42 x 38 in. \$12.00

Children playing on Tambourines No. 8358 42 x 38 in. \$12.00

No. 8359 42 x 38 in. \$12.00 9304 20 x 18½,, 6.00