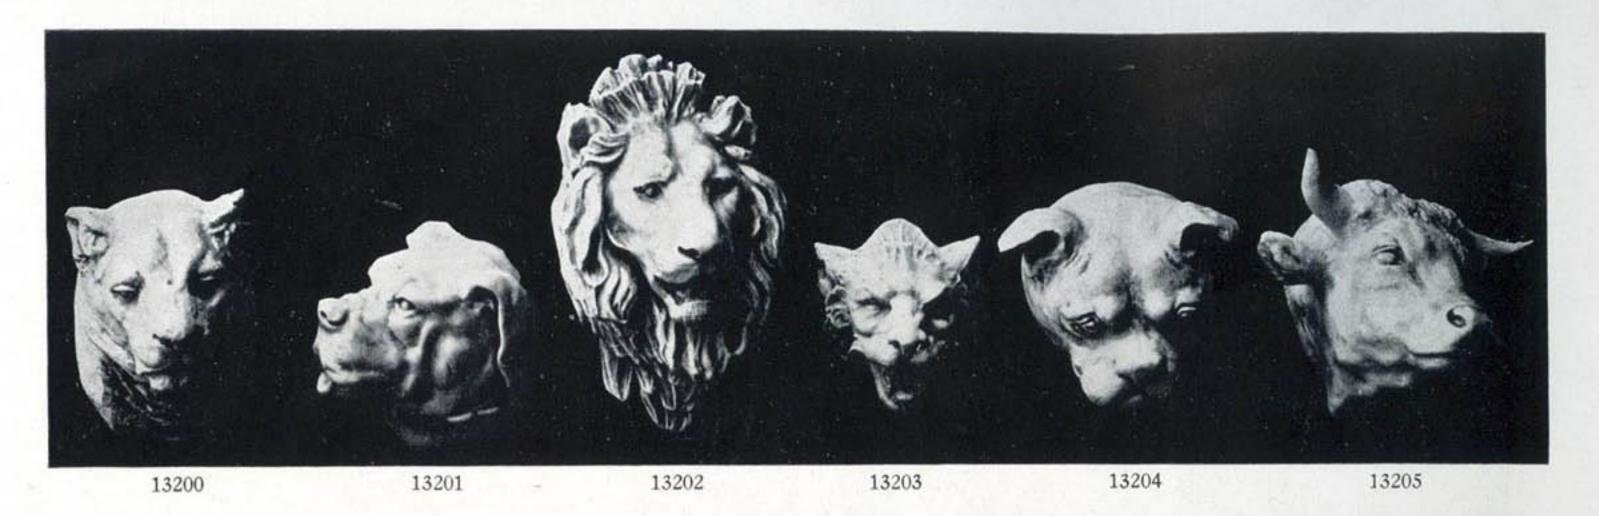

. 13115 . . \$2.50



Lion, Gargoyle From the Parthenon, Athens No. 13116 17 x 19 in. \$8.00



Lion, Gargoyle From the Temple of Antonius, Rome No. 13117 18 x 21 in. \$6.00



Lion, Grotesque No. 13118 16 x 10 in. \$2.00



Lion, Gargoyle From the Temple of Antonius, Rome No. 13119 14½ x 12½ in. \$2.50



Tiger, life size No. 13120 . . . \$3.00

### HEADS OF ANIMALS



Lion No. 13121 Height 10 in. \$2.00

Lion No. 13122 Height 11½ in. \$3.00 Height 6½ in. \$3.00 No. 13124 . . \$2.00

Ram No. 13123

Dog Life size



Boar No. 13125 Height 12 in. \$3.00

Eagle No. 13126 Height 12 in. \$2.00

Elephant No. 13128

Ram Life size Height 8 in. \$2.00 No. 13127 \$5.00



Bear, from Nature No. 13129 . . . \$6.00

Horse, from Nature No. 13130 . . . \$10.00

.50

.50

.50

### SMALL HEADS OF ANIMALS





.50

.50

.50

Bull Dog . . . . . . .

Bull . . . . .

13203

13209

13210





### SMALL HEADS OF ANIMALS

| No.   |   |     |     |    |   |   |   |   |   |   |   |   |   |       |      |     |        | No.   |        |    |  |  |   |   |   |   |   |   |   |        |         |        |  |
|-------|---|-----|-----|----|---|---|---|---|---|---|---|---|---|-------|------|-----|--------|-------|--------|----|--|--|---|---|---|---|---|---|---|--------|---------|--------|--|
| 13211 |   | Sta | ζ.  |    |   |   |   | + |   | ٠ | , | ٠ | , | Heigh | t 6  | in. | \$0.50 | 13217 | Horse  | ٠, |  |  | , |   | , | ٠ |   |   |   | Height | 8½ in.  | \$0.75 |  |
| 13212 | 1 | Bea | r.  |    | + | * | ٠ |   |   | ď |   |   |   | 11    | 4    | ,,  | .50    | 13218 | Ram .  |    |  |  |   |   |   |