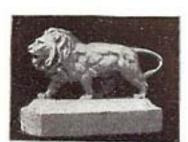

24 x 24 in. \$4.00



Shield of Medusa No. 12613 24 x 24 in. \$4.00

The above are furnished in Dark Ivory tint 25% extra is charged for the Steel Bronze finish

### ANIMALS—By Barye



Bear, Dancing No. 12800 Height 9 in. \$1.50 Base 5 x 3 in.



Bear, Eating
No. 12801 Height 5 in. \$0.50
Base 5½ x 3½ in.



Dog Devouring Goose No. 12803 Height 5 in. \$1.50 Base 6 x 3½ in.



Two Bears Fighting
No. 12802 Height 8 in. \$1.50
Base 5 x 5 in.



Elephant, Walking No. 12804 Height 6 in. \$2.00 Base 6 x 2½ in.



Elephant, Running No. 12805 Height 6 in. \$2.00 Base 7½ x 3 in.



Lion, Walking
No.
12830 Height 1 ft. 5 in. \$15.00
Base 31 x 8 in.
12806 Height 9 in. \$2.00
Base 16 x 4 in.



Lion, Seated No. 12808 Height 8½ in. \$1.00 Base 6 x 3 in.



Lion, on panel No. 12809 8 x 16 in. \$1.50



Lion, Walking No. 12807 Height 5 in. \$1.00 Base 51/4 x 21/2 in.



Lion, Seated, sketch No. 12810 Height 11 in. \$2.00 Base 12 x 5½ in.



Lion Devouring Serpent No. 12811 Height 7 in. \$1.50 Base 7½ x 3½ in.

### ANIMALS - By Barye



Panther, Reclining
No.
12812 Height 9 in.; base 18 x 6 in. \$2.00
12813 ,, 6 ,, ; ,, 11 x 4 ,, 1.25



Panther, Reclining
No. 12814 Height 4 in.; base 8 x 3 in. \$1.00



No. 12815 Height 3½ in. \$0.25



Rabbit, Reclining No. 12816 Height 1½ in. \$0.25



Rabbit, Reclining No. 12817 Height 1½ in. \$0.25



Rabbit, Reclining No. 12818 Height 2 in. \$0.25



Tiger, Walking
No.
12829 Height 1 ft. 5 in.; base 31 x 8 in. \$15.00
12819 ,, 9 ,, ; ,, 16 x 4 ,, 2.00



Tiger Devouring Crocodile

No.
12828 Height 8 in.; base 24 x 10 in. \$10.00 12820 ,, 5 ,, ; ,,