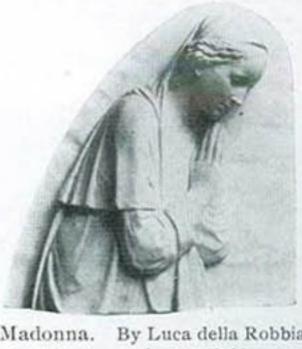

Angel Head From the same as No. 8438 No. 8440 10½ x 17 in. \$1.50

Madonna and Child By Lorenzo Ghiberti No. 8442 14 x 14 in. \$2.00

Madonna. By Luca della Robbia Fragment from relief in Church del'Osservanza, near Siena No. 8438 18 x 20 in. \$3.00