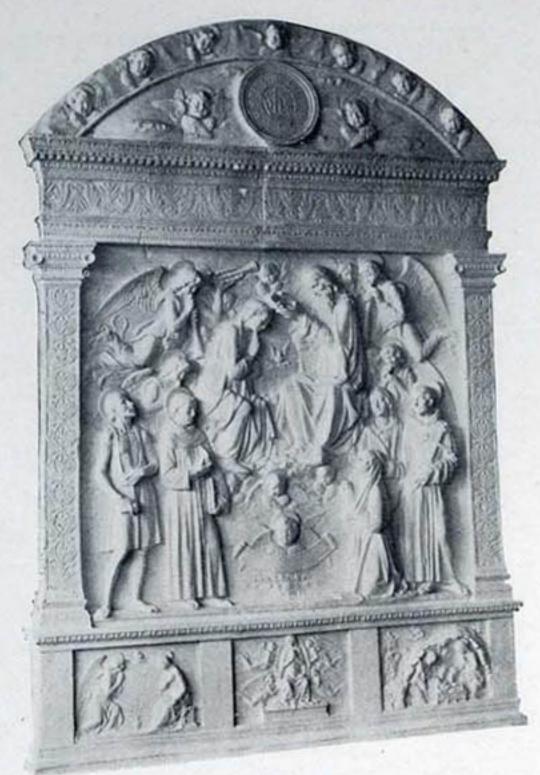

Coronation of the Virgin. By Andrea della Robbia In the Church dell Osservanza, near Siena No. 8348 132 x 91 in. \$200.00

Annunciation of the Virgin. By Andrea della Robbia
In the Cortile dello Spedale degl' Innocenti, Florence
No. 8349 62 x 113 in. \$150.00
(See details Nos. 8382, 8449, 8450, 8451, 9648-9653)