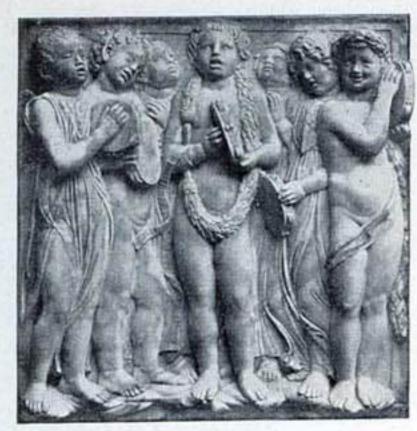

# Cantoria Frieze

In Ten Panels. By Luca della Robbia

A Frieze of Boys and Girls Singing and Playing on Instruments. From the Cantoria, in the Museum of Santa Maria del Fiore, Florence

Boys singing from Book
No.
8350 42 x 26 in. \$10.00
9300 20 x 15 ,, 4.00
9400 13¼ x 9½ ,, 2.50
9595 10¾ x 7 ,, 1.50
(See Nos. 9610, 9610A on
Page 120)

No. 8351 42 x 38 in. \$12.00 9302 20 x 18½ , 6.00 9597 10¾ x 10 , 1.50

Girls playing on Lyres
No.
8352 42 x 38 in. \$12.00
9599 10¾ x 10 ,, 1.50

Girls playing on Lutes
No.
8353 42 x 38 in. \$12.00
9600 1034 x 10 ,, 1.50

Boys playing on Drums
No.
8354 42 x 38 in. \$12.00
9303 20 x 18½ ,, 6.00
9598 10¾ x 10 ,, 1.50

Boys singing from Scroll No. 8355 42 x 26 in. \$10.00 9301 20 x 15 , 4.00 9401 13¼ x 9½ , 2.50 9596 10¾ x 7 , 1.50

Children, Dancing No. 8356 42 x 38 in. \$18.00

Children playing on Instruments No. 8357 42 x 38 in. \$12.00

Children playing on Tambourines No. 8358 42 x 38 in. \$12.00

No. 8359 42 x 38 in. \$12.00 9304 20 x 18½,, 6.00