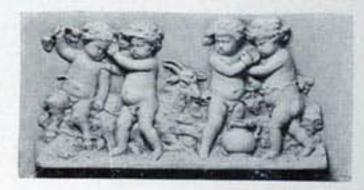

# Cantoria Frieze

In Ten Panels. By Luca della Robbia

A Frieze of Boys and Girls Singing and Playing on Instruments. From the Cantoria, in the Museum of Santa Maria del Fiore, Florence

Boys singing from Book
No.
8350 42 x 26 in. \$10.00
9300 20 x 15 ,, 4.00
9400 13¼ x 9½ ,, 2.50
9595 10¾ x 7 ,, 1.50
(See Nos. 9610, 9610A on
Page 120)

Children, Dancing No. 8356 42 x 38 in. \$18.00

Children playing on Instruments No. 8357 42 x 38 in. \$12.00

Children playing on Tambourines No. 8358 42 x 38 in. \$12.00

No. 8359 42 x 38 in. \$12.00 9304 20 x 18½,, 6.00