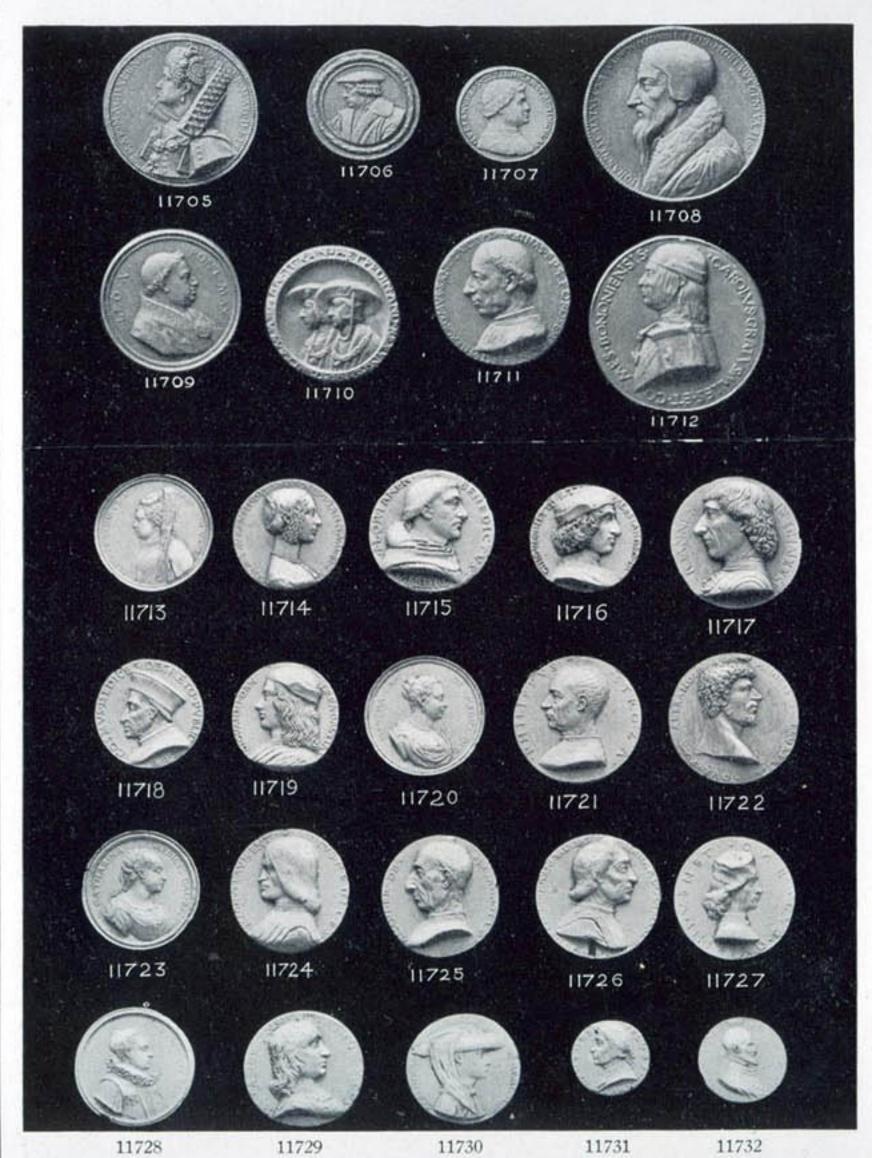

### From the Medici Collection, Florence

| No.                                     |                                                                               |         |     |        |
|-----------------------------------------|-------------------------------------------------------------------------------|---------|-----|--------|
| 11705                                   | Maria Maddelena d' Austria. By William Dupre                                  | 4       | in. | \$0.25 |
| 11706                                   | Head of a Man, unknown, 16th century                                          | 3       | .,, | .25    |
| 11707                                   | Rovere, Giuliano della, Cardinal. Artist unknown .                            | 21/2    | ,,  | .25    |
| 11708                                   | Galvini, Giovanni (1509-64). Artist unknown                                   | 41/4    | ,,  | .25    |
| 11709                                   | Leo X., Giovanni de Medici, Pontifex Maximus.  By Francesco da Sangallo       | 31/2    | 1,1 | .25    |
| 11710                                   | Ferdinand and Philip, Kings of Castile and Granada.  Artist unknown           | 31/4    | ,,  | .25    |
| 11711                                   | Santucci di Urbino, Girolamo, Bishop of Fossombrone.<br>By Andrea Guazzalotti | 31/2    | ,,  | .25    |
| 11712                                   | Grati, Carlo. By Sperandio di Bartolomeo de' Savelli                          | 414     | ,,  | .25    |
| 11713<br>11714                          | Orsini, Claricia. Artist unknown                                              | 314     | ,,  | .25    |
|                                         | By Nicolo di Forzore Spinelli                                                 | 3       | .,, | .25    |
| 11715                                   | Thetius, Florentine monk. Artist unknown                                      | 31/2    | ,,  | .25    |
| 11716                                   | Vecchietti, Alessandro. Artist unknown                                        | 3       | ,,  | .25    |
| 11717                                   | Gaddi, Giovanni. By "Del' Aquila"                                             | 334     | ,,  | .25    |
| 11718                                   | Cosmo de Medici, detto padre della patria.  By Michelozzo Michelozzi          | 31/2    |     | .25    |
| 11719                                   | Giovanni da Stia. By "Speranza"                                               |         |     | .25    |
| 11720                                   | Biancha de Medici. Artist unknown                                             |         |     | .25    |
| 11721                                   | Strozzi, Filippo. By "Del' Aquila"                                            |         |     | .25    |
| 11722                                   | Alessandro de Medici. By Francesco da Sangallo                                |         |     | .25    |
| 11723                                   | Caterina de Medici. Artist unknown                                            |         |     | .25    |
| 11724                                   | Lorenzo de Medici, detto Il Magnifico.                                        | (0.000) |     |        |
| (30000000000000000000000000000000000000 | By Nicolo Fiorentino                                                          | 31/2    | **  | .25    |
| 11725                                   | Pagagnotti, Alessandro di Pietro. By "Speranza".                              | 314     | ,,  | .25    |
| 11726                                   | Salviate, Bernardo. By Nicolo Fiorentino                                      | 31/2    | ,,  | .25 -  |
| 11727                                   | Quirini, Carlo. By Sperandio di Bartolomeo de' Savelli                        | 31/2    | ,,  | .25    |
| 11728                                   | Eleanora D'este. Artist unknown                                               | 314     | ,,, | .25    |
| 11729                                   | Giovanni Pico della Mirandola. By Nicolo Fiorentino                           | 31/4    | ,,  | .25    |
| 11730                                   | Don Inigo D'Avalos. By Vittore Pisano                                         | 3       | , , | .25    |
| 11731                                   | Dante Alighieri. Artist unknown                                               | 21/2    | ,,  | .25    |
| 11732                                   | Michelangelo. By Leone Leoni                                                  | 21/2    | ,,  | .25    |
|                                         |                                                                               |         |     |        |

### From the Medici Collection, Florence

| No.   |                                                        |      |     |        |
|-------|--------------------------------------------------------|------|-----|--------|
| 11733 | Ficino, Marsilo. Artist unknown                        | 21/4 | in. | \$0.25 |
| 11734 | Salutati, Coluccio. Artist unknown                     | 21/4 | ,,  | .25    |
| 11735 | Petrarca, Francesco. Artist unknown                    |      |     | .25    |
| 11736 | Michelangelo. Artist unknown                           | 214  | **  | .25    |
| 11737 | Francesco Lancilotti. Artist unknown                   | 3    | ,,  | .25    |
| 11738 | Taddea, wife of Vittorio Pavoni. By Antonio Marescotti |      |     | .25    |
| 11739 | Giovanni de Medici. By Francesco da Sangallo           |      |     | .25    |
| 11740 | Elena Marsuppini, wife of the artist.                  |      |     |        |
|       | By Francesco da Sangallo                               | 334  | **  | .25    |
| 11741 | Cosimo I., de Medici. By Francesco da Sangallo         | 31/2 | ,,  | .25    |
| 11742 | Paolo Giovio, Bishop Nucerinus.                        |      |     |        |
|       | By Francesco da Sangallo                               | 334  | 11  | .25    |
| 11743 | Giovanantonio Guidi. Artist unknown                    | 31/2 | * * | .25    |
| 11744 | Nonnina Strozzi. Artist unknown                        | 31/2 | ,,  | .25    |
| 11745 | Sigismondo Pandolfo Malatesta. By Vittorio Pisano      | 31/2 | 11  | .25    |
| 11746 | Maria Mucini. Artist unknown                           | 314  | ,,  | .25    |
| 11747 | Leon Battista Albertina. By Matteo de Pasti            |      |     | .25    |
|       |                                                        |      |     |        |