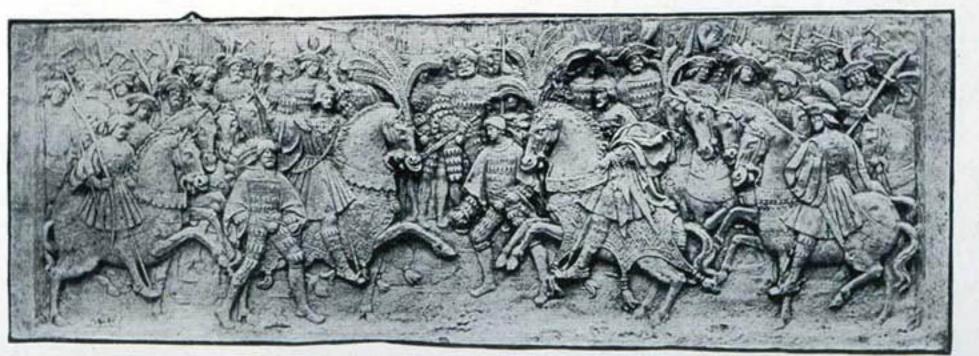

# No. 10007 — The Triumphal Entry of Alexander into Babylon — BY THORWALDSEN Twenty-two Slabs, Numbered A to XXI

Our model of this frieze was made directly from the original marbles in the Thorwaldsen Museum at Copenhagen, by special permission of the Danish Government.

Size. Ins.

No. 10007 The Triumphal Entry of Alexander into Babylon. By Thorwaldsen . . . . 24 x 958 \$150.00

Original in the Thorwaldsen Museum, Copenhagen

The Frieze is made in twenty-two Slabs; entire length about 80 feet; sold separately, as follows:

|          |   |  |   | Size, Ins.     |                                         |           |  |  | Size. Ins. |        |            |  |  | Size, Ins.  |       |
|----------|---|--|---|----------------|-----------------------------------------|-----------|--|--|------------|--------|------------|--|--|-------------|-------|
| Slab A   | , |  |   | 24 x 41 1/2    | \$8.00                                  | Slab VIII |  |  | 24 x 38    | \$8.00 | Slab XV .  |  |  |             |       |
| Slab I . |   |  |   |                | 10.00                                   | Slab IX   |  |  |            | 7.00   | Slab XVI . |  |  |             | 6.00  |
|          |   |  |   | $24 \times 27$ | 6.00                                    | Slab X    |  |  |            |        | Slab XVII  |  |  |             | 12.00 |
|          |   |  |   | 24 x 51        | 10.00                                   |           |  |  |            |        |            |  |  |             |       |
|          |   |  |   | 24 x 48½       | 100000000000000000000000000000000000000 | Slab XI   |  |  |            |        | Slab XVIII |  |  |             |       |
|          |   |  |   | 24 x 50½       | T101-1-021-120                          | Slab XII  |  |  |            |        | Slab XIX . |  |  |             |       |
|          |   |  |   | 24 x 46        | 9.00                                    | Slab XIII |  |  |            |        | Slab XX .  |  |  |             |       |
| slab VII | ٠ |  | * | 24 x 39        | 8.00                                    | Slab XIV  |  |  | 24 x 45½   | 8.00   | Slab XXI.  |  |  | 24 x 44 1/2 | 8.00  |

Slabs XVII and XVIII are irregular in shape where they connect on account of the interlacing of the tail and legs of the horses. In ordering either of these separately, state whether it is desired that the relief be built out squarely.