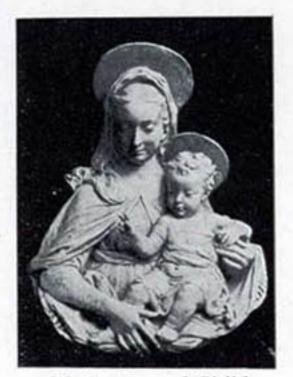

Lion's Head By Donatello. In Florence No. 8374 18 x 15 in. \$3.00

Madonna and Child By Luca della Robbia No. 8375 261/2 x 18 in. \$3.50

Madonna and Child By Andrea della Robbia In Florence No. 8376 30 x 20 in. \$4.50

Madonna and Child By Andrea della Robbia In Florence No. 8377 26 x 18 in. \$3.50

 Madonna and Child
 Madonna and Child
 Cherub Head

 By Giovanni Bastianini
 By Andrea della Robbia
 Base of No. 8379

 No. 8378
 14½ x 8½ in. \$1.50
 No. 8379
 22 x 14 in. \$3.00
 No. 8380
 11 x 22 in. \$2.50

Madonna and Child By Luca della Robbia In the National Museum Florence No. 8381 181/2 x 141/2 in. \$2.50

Madonna Fragment from No. 8349 No. 8382 20 x 20 in. \$3.50

Madonna and Child By Luca della Robbia No. 8383 20 x 20 in. \$2.50