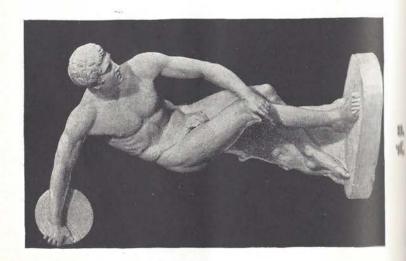

| Origi | nal Size.                                                                                                                                                       |                                                                 |     |     |          |
|-------|-----------------------------------------------------------------------------------------------------------------------------------------------------------------|-----------------------------------------------------------------|-----|-----|----------|
| NO.   |                                                                                                                                                                 |                                                                 | FT. | IT. | PRICE.   |
| 30    | Sophocles Original in the Lateran Muse at Terracina, Italy, about 1839 Pope Gregory XVI.                                                                        | eum, Rome. Found<br>, and presented to                          | 7   | N   | \$100.00 |
| 31    | Discobolus Standing . Found in 1792 in the ruins on the Via Appia, Rome.                                                                                        | of an ancient villa                                             | 6   |     | 65.00    |
| 32    | Minerva Giustiniani.                                                                                                                                            |                                                                 |     |     |          |
|       | In the Braccio Nuo Marble Statue found near th Marie Sapra Minerva, Rome, unknown. It was in the poss tiniani family in the 17th cer Pius VII. for the Vatican. | e Church of Santa<br>date of discovery<br>ession of the Gius-   | 7   | 6   | 100,00   |
| 33    | Pudicitia (so called)  A fully draped female figure to represent the Goddess of <i>M</i> thought to be a portrait of Livius.                                    | Modesty, by others                                              | 7   |     | 75.00    |
| 34    | Antinous                                                                                                                                                        | ne by Pope Clement<br>t impression of the<br>are at Rome in the | 6   |     | 75.00    |
| 35    | Hermes, Olympian. Original in Parian marble, near its pedestal in the ruin of at Olympia. He bears on his Dionysius, sent by Zeus to Nymphs.                    | the Temple of Hera,<br>s left arm the infant                    |     | 8   | 100.00   |
| 30    | Discobolus of Myron  Found in 1791 in the ruins and placed by Pius VI. in the                                                                                   | . Vatican<br>of Hadrian's Villa<br>Vatican.                     |     |     | 65.00    |