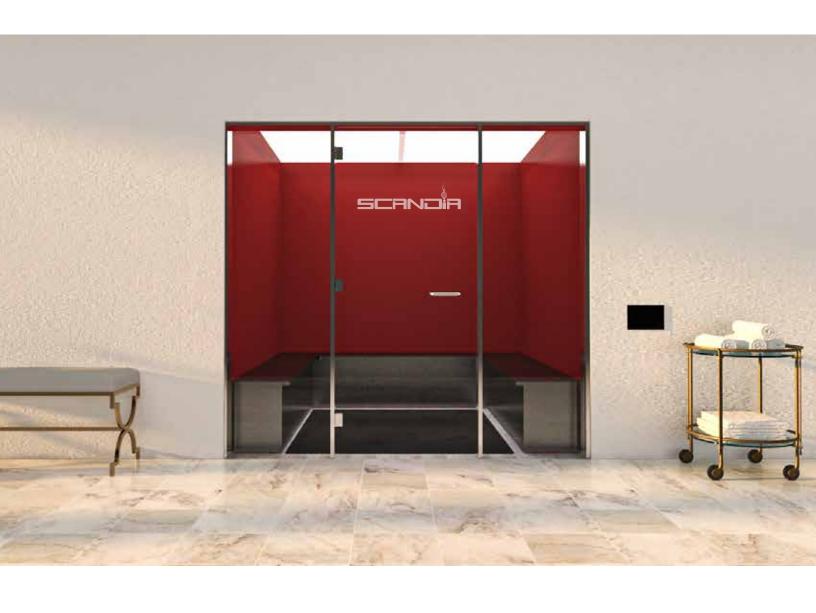

room available today.

Choose between our hand-picked patterns or bring your own high-quality images to customize your steam experience.

2-3: Marble Walls

4-5: Wood Walls

6-7: Water Walls

8-9: Forest Walls

10-11: Selvatic Walls

12-13: Color Walls

14-15: Pastel Walls

16: Benching



## Marble Rooms





Marble-1

#### Marble Walls



Marble-2



Marble-3



Marble-4



Marble-5

# **Wood** Rooms





Wood-1

#### **Wood** Walls



Wood-2



Wood-3



Wood-4



Wood-5

## Water Rooms





Water-1

#### Water Walls



Water-2



Water-3



Water-4



Water-5

#### Forest Rooms





Forest-1

#### Forest Walls



Forest-2



Forest-3



Forest-4



Forest-5

## Selvatic Rooms





Selvatic-1

## **Selvatic** Walls



Selvatic-2



Selvatic-3



Selvatic-4



Selvatic-5

# Color Rooms



Color-1

# **Color** Walls

Color-2

Color-3

Color-4

Color-5

## Pastel Rooms



Pastel-1

#### Pastel Walls

Creathe

Pastel-2

Pastel-3

Pastel-4

Pastel-5

#### **Customized** Benching

Select one of our 8 standard bench colors and include one, two or three-tier benching on one or all walls of the steam room. Include full skirting, partial skirting or no skirting to create the ideal sitting configuration.