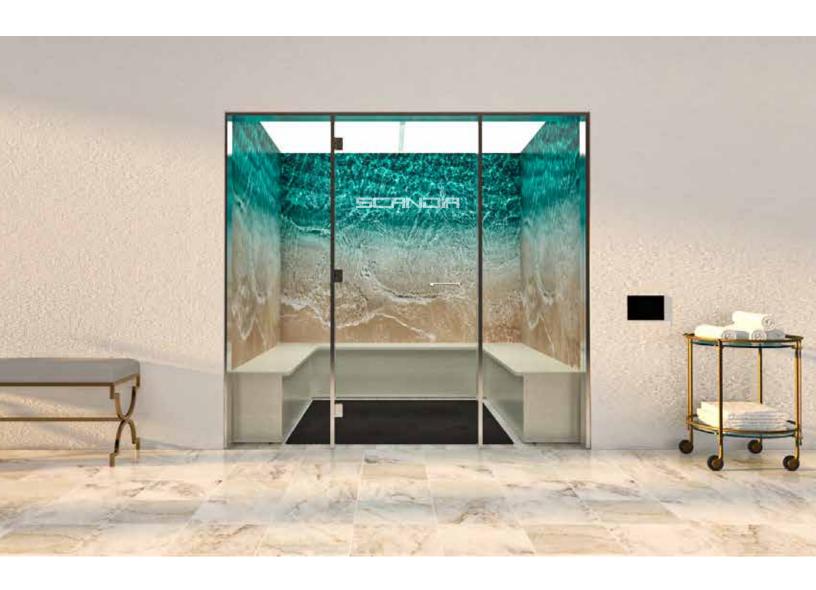

# THE ADVANCED HYBRID STEAM ROOM

The most energy efficient and sanitary Steam Room on the market today

CHNDIA

#### Revolutionizing the Steam Room concept

As the oldest and largest American-owned manufacturer of sauna and steam rooms, Am-Finn Sauna & Steam has been preferred by commercial architects and interior designers for more than 60 years. Our products can be found in the most exclusive, high-end developments in North America.

We have successfully blended legacy and innovation to create the most sanitary, energy efficient and advanced steam room in the world. With our auto sanitization features, our fully customizable wall and bench designs along with our energy saving engineered design, The Advanced Hybrid Steam Room is the most revolutionary steam room available today.