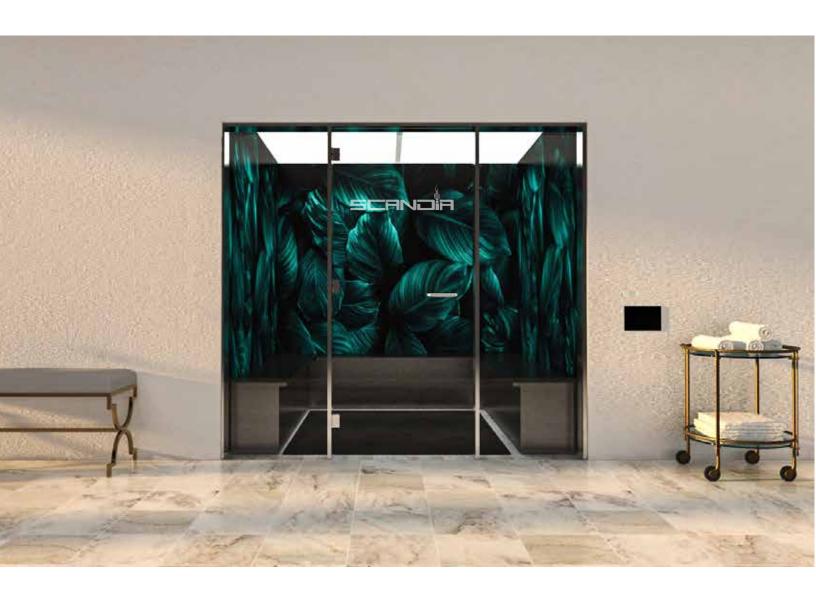

# THE ADVANCED HYBRID STEAM ROOM

The most energy efficient and sanitary Steam Room on the market today

CHNDIA

We have successfully blended legacy and innovation to create the most sanitary, energy efficient and advanced steam room in the world. With our auto sanitization features, our fully customizable wall and bench designs along with our energy saving engineered design, The Advanced Hybrid Steam Room is the most revolutionary steam room available today.

Choose between our hand-picked patterns or bring your own high-quality images to customize your steam experience.

2-3: Marble Walls

4-5: Wood Walls

6-7: Water Walls

8-9: Forest Walls

10-11: Selvatic Walls

12-13: Color Walls