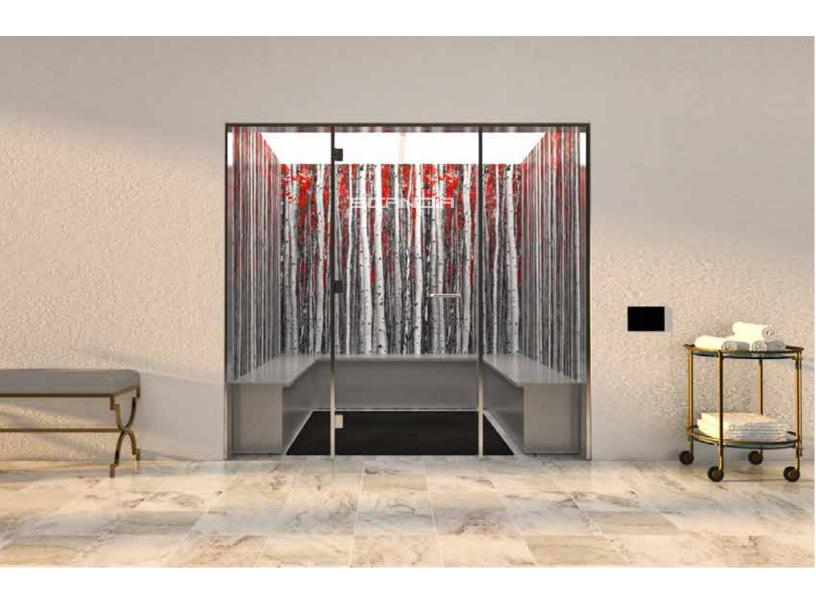

# THE ADVANCED HYBRID STEAM ROOM

The most energy efficient and sanitary Steam Room on the market today

CHNDIA

We have successfully blended legacy and innovation to create the most sanitary, energy efficient and advanced steam room in the world. With our auto sanitization features, our fully customizable wall and bench designs along with our energy saving engineered design, The Advanced Hybrid Steam Room is the most revolutionary steam room available today.

Choose between our hand-picked patterns or bring your own high-quality images to customize your steam experience.

2-3: Marble Walls

4-5: Wood Walls

6-7: Water Walls

8-9: Forest Walls

10-11: Selvatic Walls

12-13: Color Walls