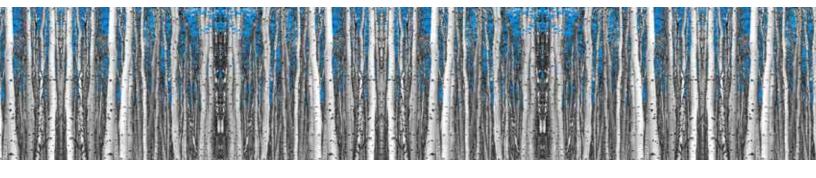

itization features, our fully customizable wall and bench designs along with our energy saving engineered design, The Advanced Hybrid Steam Room is the most revolutionary steam room available today.

Choose between our hand-picked patterns or bring your own high-quality images to customize your steam experience.

2-3: Marble Walls

4-5: Wood Walls

6-7: Water Walls

8-9: Forest Walls

10-11: Selvatic Walls

12-13: Color Walls

14-15: Pastel Walls

16: Benching



## Marble Rooms





Marble-1

#### Marble Walls



Marble-2



Marble-3



Marble-4



Marble-5

# **Wood** Rooms





Wood-1

#### **Wood** Walls



Wood-2



Wood-3



Wood-4



Wood-5

## Water Rooms





Water-1

#### Water Walls



Water-2



Water-3



Water-4



Water-5

#### Forest Rooms





Forest-1

#### Forest Walls



Forest-2



Forest-3



Forest-4



Forest-5

## Selvatic Rooms





Selvatic-1

## **Selvatic** Walls



Selvatic-2



Selvatic-3



Selvatic-4



Selvatic-5

# Color Rooms



Color-1

# **Color** Walls

Color-2

Color-3

Color-4

Color-5

## Pastel Rooms



Pastel-1

#### Pastel Walls

Creathe

Pastel-2

Pastel-3

Pastel-4

Pastel-5

#### **Customized** Benching

Select one of our 8 standard bench colors and include one, two or three-tier benching on one or all walls of the steam room. Include full skirting, partial skirting or no skirting to create the ideal sitting configuration.