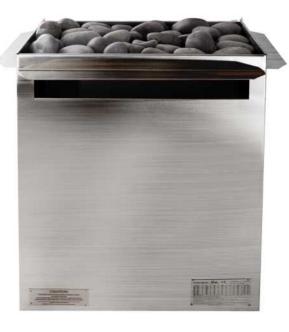

# INTRODUCTION

Scandia Ultra-Sauna Electric Heaters are manufactured for use in a wood sauna room. Our sleek, compact, and 100% stainless steel design creates a beautiful and highly functional heater. These units also incorporate an elevated rock tray to prevent damage during the application of water and utilize a convection-style airflow.

# **FEATURES**

High-quality and highly durable. Made from 22-gauge brushed stainless steel

Heats from 140 to 1,680 cubic feet (depending on model)

Unique, solid steamer tray design allows for water pouring while keeping the heating elements dry and protected

**UL Listed** 

Built-in thermal cut-out protects against overheating

Includes sauna rocks, installation instructions, 60-minute timer, and thermostat sensor wall cover

Features an unprecedented 10-year warranty on the shell and one-year warranty on parts