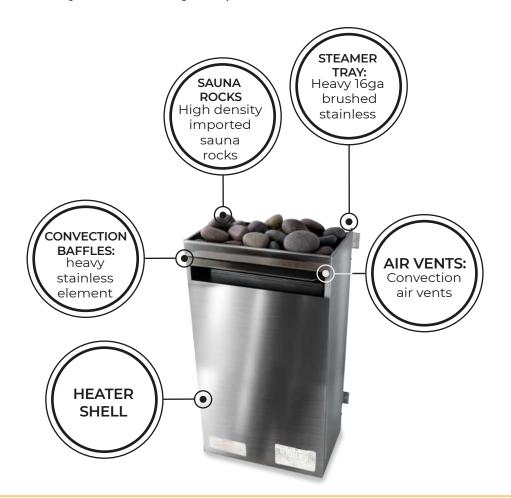

# INTRODUCTION

Scandia Ultra-Sauna Electric Heaters are manufactured for use in a wood sauna room. Our sleek, compact, and 100% stainless steel design creates a beautiful and highly functional heater. These units also incorporate an elevated rock tray to prevent damage during the application of water and utilize a convection-style airflow.

# **FEATURES**

High-quality and highly durable. Made from 22-gauge brushed stainless steel

Heats from 140 to 1,680 cubic feet (depending on model)

Unique, solid steamer tray design allows for water pouring while keeping the heating elements dry and protected

**UL Listed** 

Built-in thermal cut-out protects against overheating

Includes sauna rocks, installation instructions, 60-minute timer, and thermostat sensor wall cover

Features an unprecedented 10-year warranty on the shell and one-year warranty on parts