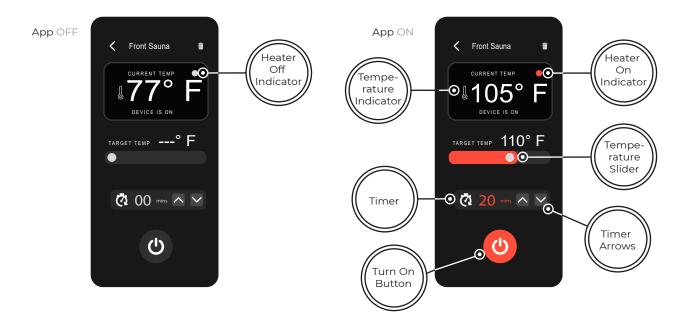

#### **SMART SAUNA WI-FI CONTROLLER**

REVOLUTIONIZE YOUR SAUNA EXPERIENCE

Our Smart WiFi Controller allows you to control your sauna remotely from aywhere in the world with a smartphone app.

### **FEATURES**

( ) Time selector from 0 to 60 minutes

Temperature option from 75 to 180 °F

°C / °F option

Control the Ultra-Sauna Heater in the mobile application anywhere

and anytime

Integrated to the Cloud

### ABOUT OUT APP

Although the WiFi Heater Controller and the Scandia Smart Sauna App have similarities, the ideal is to have both.

The main feature of the Scandia Smart Sauna App is that you can control your sauna from anywhere in the world. In other words, you can turn it on, regulate the temperature, and the chromotherapy lights so

that when you arrive, the sauna is ready to use.

Our app is available in: