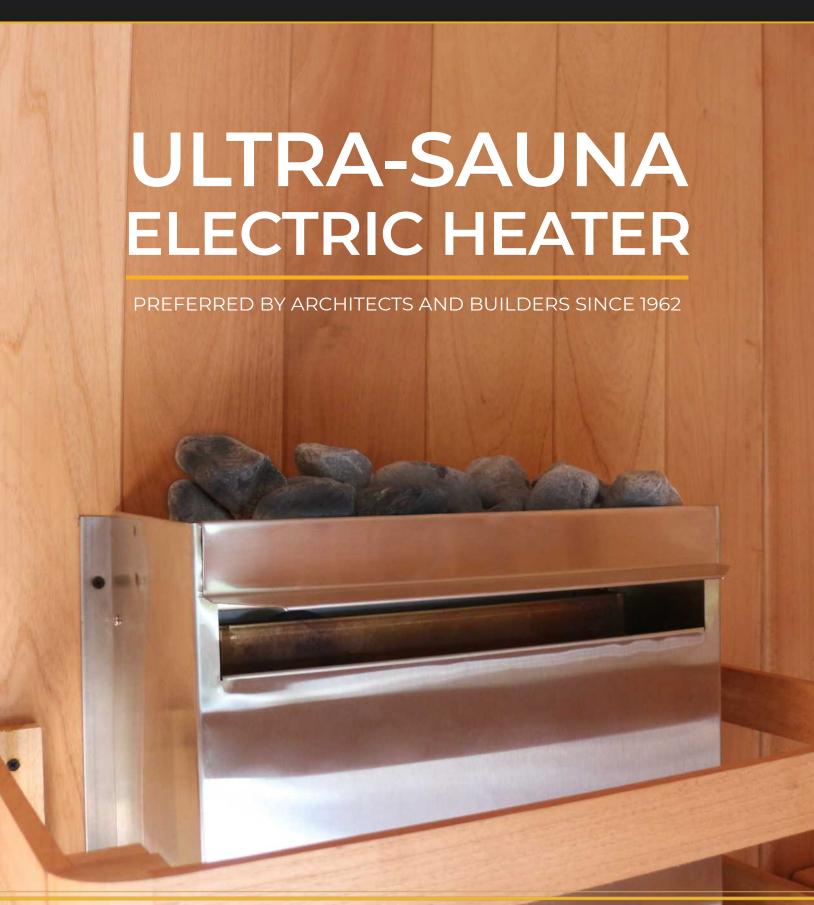

# INTRODUCTION

Scandia Ultra-Sauna Electric Heaters are manufactured for use in a wood sauna room. Our sleek, compact, and 100% stainless steel design creates a beautiful and highly functional heater. These units also incorporate an elevated rock tray to prevent damage during the application of water and utilize a convection-style airflow.

All Scandiaa Electric Heaters are wall-mounted, wire directly into the building, and include wiring connections and lead rated for high-temperature applications.

They have our WiFi Heater Controller, which is a screen connected to a smartphone application. With this System, you can control your sauna anywhere in the world.

# **FEATURES**

High-quality and highly durable. Made from 22-gauge brushed stainless steel

Heats from 140 to 1,680 cubic feet (depending on model)

Unique, solid steamer tray design allows for water pouring while keeping the heating elements dry and protected

**UL Listed** 

Built-in thermal cut-out protects against overheating

Includes sauna rocks, installation instructions, 60-minute timer, and thermostat sensor wall cover

Features an unprecedented 10-year warranty on the shell and one-year warranty on parts