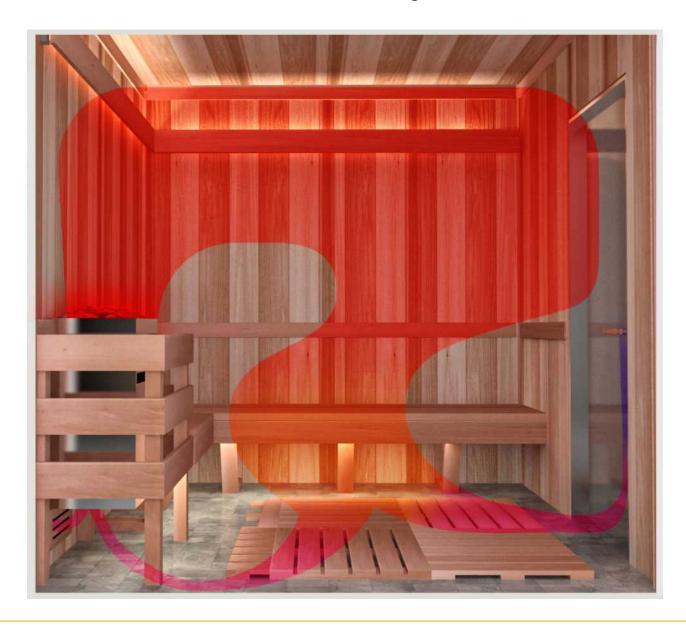

# **HEAT FLOW**

Some may believe that a sauna must be completely sealed so none of the heat escapes, ultimately wasting energy. This however is untrue. We put this myth to rest when we developed a quality air ventilation system. Air circulation is vital to keep the users healthy and to also maximize the benefits of sauna bathing.

The system consists of placing coven vent under the heater so that it can take fresh air from the outside and immediately heat it, and this air is distributed from top to bottom, this you have two options:

- Evacuate under the door (all our saunas have I inch of separation between the door and the floor to speed up air circulation).
- Enter once more under the Heater to be heated again.