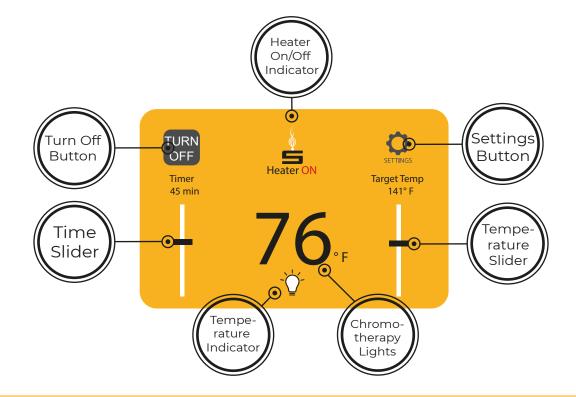

#### **SMART SAUNA WI-FI CONTROLLER**

REVOLUTIONIZE YOUR SAUNA EXPERIENCE

Our Smart WiFi Controller allows you to control your sauna remotely from aywhere in the world with a smartphone app.

### **FEATURES**

( ) Time selector from 0 to 60 minutes

Temperature option from 75 to 180 °F

°C / °F option

Control the Ultra-Sauna Heater in the mobile application anywhere

and anytime

Integrated to the Cloud

3.5" Touch Sreen Controller

Chromotherapy Lights