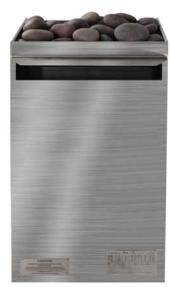

# INTRODUCTION

Scandia Ultra-Sauna Electric Heaters are manufactured for use in a wood sauna room. Our sleek, compact, and 100% stainless steel design creates a beautiful and highly functional heater. These units also incorporate an elevated rock tray to prevent damage during the application of water and utilize a convection-style airflow.

# **FEATURES**

High-quality and highly durable. Made from 22-gauge brushed stainless steel

Heats from 140 to 1,680 cubic feet (depending on model)

Unique, solid steamer tray design allows for water pouring while keeping the heating elements dry and protected

**UL Listed** 

Built-in thermal cut-out protects against overheating

Includes sauna rocks, installation instructions, 60-minute timer, and thermostat sensor wall cover

Features an unprecedented 10-year warranty on the shell and one-year warranty on parts