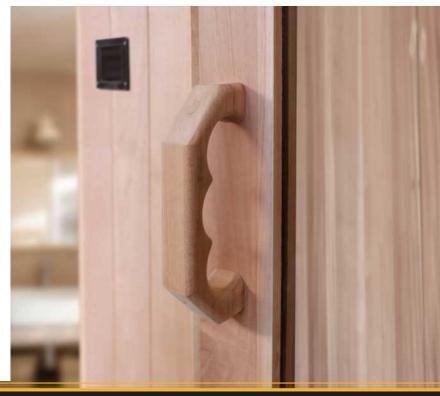

lector from 0 to 60 minutes
- Temperature selector
- °C/°F Selector
- Capacitive Touch Sensor
- ♠ Integrated to the Cloud
- Thromotherapy Lights (Check availabilty)



## Himalayan Salt Panels

Our Himalayan Salt Wall Panels make an excellent addition to your sauna room. They have an aesthetic appeal plus a unique functionality that creates a beautiful look, along with the health benefits of himalayan salt itself.

#### **Features**

- Made from 100% authentic himalayan salt blocks
- Choose between pink, red or white panel colors
- Available with LED lighting with remote
- Proprietary mounting system for easy installation
- Easily removable for cleaning, maintenance or repair
- Panels measure 16"W x 18"H x 1.75" thickness







White Salt Panel



Red Salt Panel



# **GALLERY**