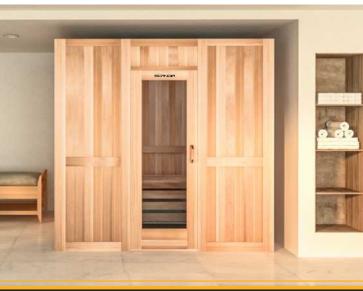

selector from 0 to 60 minutes
- Temperature selector
- °C/°F Selector
- Capacitive Touch Sensor
- ♠ Integrated to the Cloud
- Thromotherapy Lights (Check availabilty)



## Himalayan Salt Panels

Our Himalayan Salt Wall Panels make an excellent addition to your sauna room. They have an aesthetic appeal plus a unique functionality that creates a beautiful look, along with the health benefits of himalayan salt itself.

#### **Features**

- Made from 100% authentic himalayan salt blocks
- Choose between pink, red or white panel colors
- Available with LED lighting with remote
- Proprietary mounting system for easy installation
- Easily removable for cleaning, maintenance or repair
- Panels measure 16"W x 18"H x 1.75" thickness







White Salt Panel



Red Salt Panel



# **GALLERY**