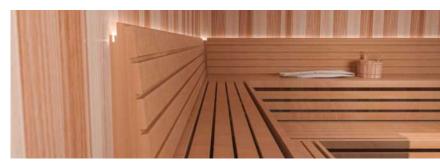

ime selector from 0 to 60 minutes
- Temperature selector
- °C/°F Selector
- Capacitive Touch Sensor
- ♠ Integrated to the Cloud
- Thromotherapy Lights (Check availabilty)



## Himalayan Salt Panels

Our Himalayan Salt Wall Panels make an excellent addition to your sauna room. They have an aesthetic appeal plus a unique functionality that creates a beautiful look, along with the health benefits of himalayan salt itself.

#### **Features**

- Made from 100% authentic himalayan salt blocks
- Choose between pink, red or white panel colors
- Available with LED lighting with remote
- Proprietary mounting system for easy installation
- Easily removable for cleaning, maintenance or repair
- Panels measure 16"W x 18"H x 1.75" thickness







White Salt Panel



Red Salt Panel



# **GALLERY**