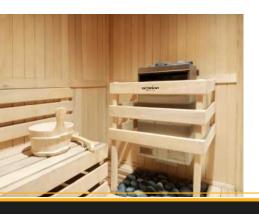

## **INTRODUCTION**

We understand remodeling an existing structure is not always the easiest solution for installing a quality sauna. As a completely freestanding structure, the Scandia Manufacturing pre-fabricated Sauna kit can be placed in almost any room or covered space with little to no room prep.

## **FEATURES**

Scandia MFG caters to your customer needs and will build your Traditional Indoor Modular Sauna to your desired dimensions.

- 7/16"x6" Spanish cedar tongue and groove panels for all walls and ceiling (vertical installation)
- 1"x4" Spanish cedar benches and supports
- Matching trim for ceiling, corners, and base
- Standard with stainless steel
  Am-Finn heater with external controls
- Pre-hung, solid core, cedar wood door with glass panel
- Spanish cedar bench skirts
- Tru-Tile flooring for walking area (does not cover under benches)
- FSK vapor barrier
- Vapor proof wall light

### **Electric Heater**

Considered the best Electric Heater in the world. Our electric heaters are the only sauna heaters that offer a solid pan design; with 100% stainless steel construction that protects the heater components.

### **Gas Heater**

Our gas heater is also highly sophisticated and built to last. These are made from 321spec stainless steel, which is the same material used in jet engine after-burners. Our gas heaters also feature the largest rock tray in the industry.