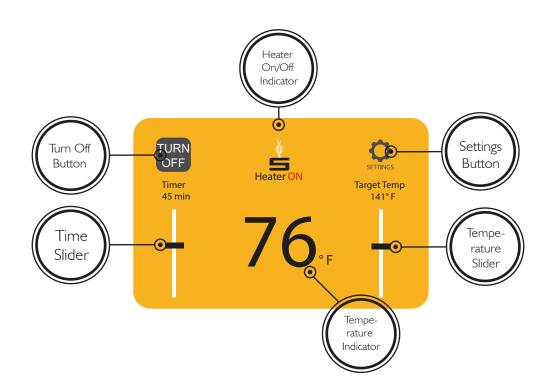

### Smart Sauna Wi-Fi Controller

Our Smart WiFi Controller allows you to regulate your sauna from aywhere in the world with our smartphone app.

#### **Features**

- ( Time selector from 0 to 60 minutes
- Temperature selector
- °C/°F Selector
- Capacitive Touch Sensor
- ♠ Integrated to the Cloud
- Thromotherapy Lights (Check availabilty)