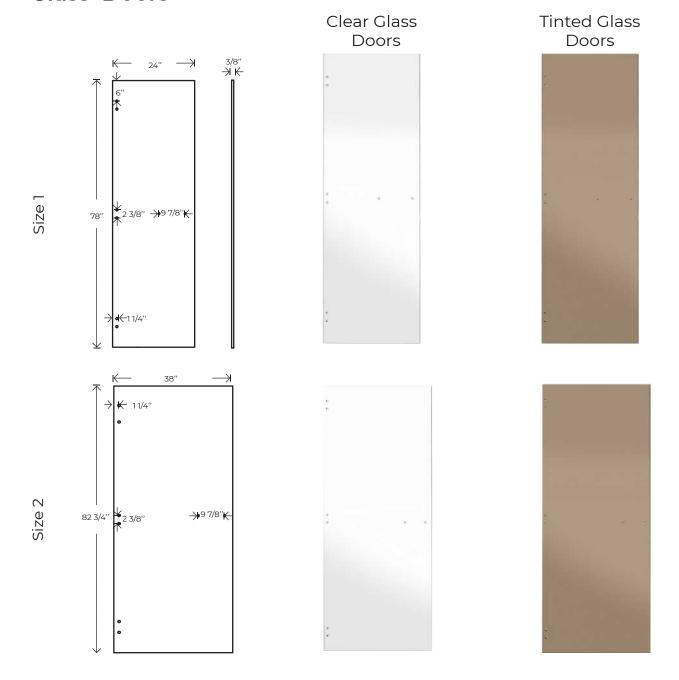

tle to no room prep.



## **FEATURES**

Scandia MFG caters to your customer needs and will build your Traditional Indoor Modular Sauna to your desired dimensions.

- 7/16"x6" Spanish cedar tongue and groove panels for all walls and ceiling (vertical installation)
- 1"x4" Spanish cedar benches and supports
- Matching trim for ceiling, corners, and base
- Standard with stainless steel
  Am-Finn heater with external controls
- Pre-hung, solid core, cedar wood door with glass panel
- Spanish cedar bench skirts
- Tru-Tile flooring for walking area (does not cover under benches)
- FSK vapor barrier
- Vapor proof wall light











### **Color Wood**



Spanish Cedar



Hand-Finished Natural Black



Poplar Wood



Hand-Finished Ivory White

### **Wood Classic Doors**



### **Glass Doors**



#### **Heaters**



### **Electric Heater**

Considered the best Electric Heater in the world. Our electric heaters are the only sauna heaters that offer a solid pan design; with 100% stainless steel construction that protects the heater components.

- Energy efficient
- · Simple and clean design
- Simple installation



### **Gas Heater**

Our gas heater is also highly sophisticated and built to last. These are made from 321spec stainless steel, which is the same material used in jet engine after-burners. Our gas heaters also feature the largest rock tray in the industry.

- No electricity needed
- Produces more heat
- Faster heat up time

### **Flooring**



### **Duck-board**

An excellent option if you are looking for a high quality, traditional, flooring.

Dimensions: 24" x 24" x 1