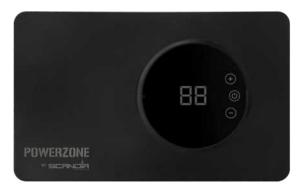

### PowerZone 100

Max Room Size 1000 cu ft.

- Neutralizes and eliminates unwanted, bacteria, viruses, mold, and mildew.
- Utilizes electrolysis to convert O2 molecules (oxygen) to O3 (ozone).
- Reduces the use of toxic chemicals.
- Drastically decreases man-hours dedicated to traditional cleaning methods of saunas and steam rooms.