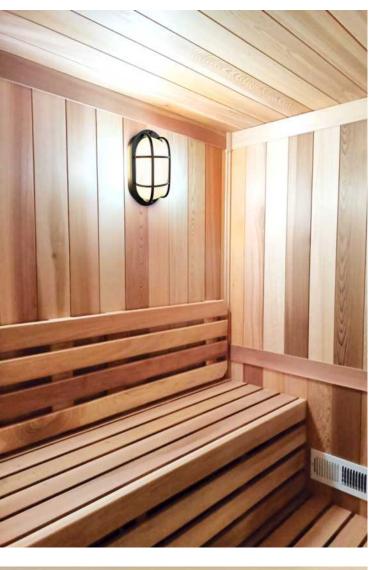

Time selector from 0 to 60 minutes
- Temperature selector
- °C/°F Selector
- Capacitive Touch Sensor
- ♠ Integrated to the Cloud
- Thromotherapy Lights (Check availabilty)



## Himalayan Salt Panels

Our Himalayan Salt Wall Panels make an excellent addition to your sauna room. They have an aesthetic appeal plus a unique functionality that creates a beautiful look, along with the health benefits of himalayan salt itself.

#### **Features**

- Made from 100% authentic himalayan salt blocks
- Choose between pink, red or white panel colors
- Available with LED lighting with remote
- Proprietary mounting system for easy installation
- Easily removable for cleaning, maintenance or repair
- Panels measure 16"W x 18"H x 1.75" thickness







White Salt Panel



Red Salt Panel



# **GALLERY**