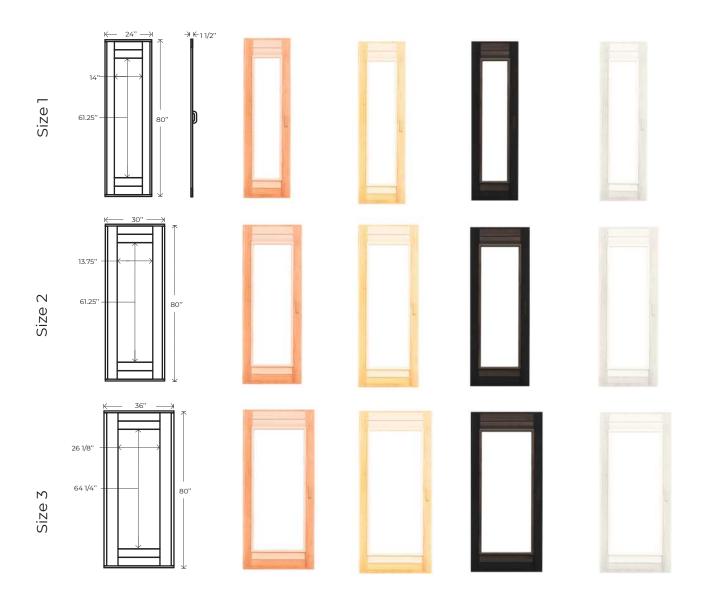

covered space with little to no room prep.



## **FEATURES**

Scandia MFG caters to your customer needs and will build your Traditional Indoor Modular Sauna to your desired dimensions.

- 7/16"x6" Spanish cedar tongue and groove panels for all walls and ceiling (vertical installation)
- 1"x4" Spanish cedar benches and supports
- Matching trim for ceiling, corners, and base
- Standard with stainless steel
  Am-Finn heater with external controls
- Pre-hung, solid core, cedar wood door with glass panel
- Spanish cedar bench skirts
- Tru-Tile flooring for walking area (does not cover under benches)
- FSK vapor barrier
- Vapor proof wall light











### **Color Wood**



Spanish Cedar



Hand-Finished Natural Black



Poplar Wood



Hand-Finished Ivory White

### **Wood Classic Doors**



### **Glass Doors**



#### **Heaters**



### **Electric Heater**

Considered the best Electric Heater in the world. Our electric heaters are the only sauna heaters that offer a solid pan design; with 100% stainless steel construction that protects the heater components.

- Energy efficient
- · Simple and clean design
- Simple installation



### **Gas Heater**

Our gas heater is also highly sophisticated and built to last. These are made from 321spec stainless steel, which is the same material used in jet engine after-burners. Our gas heaters also feature the largest rock tray in the industry.

- No electricity needed
- Produces more heat
- Faster heat up time

### **Flooring**



### **Duck-board**

An excellent option if you are looking for a high quality, traditional, flooring.

Dim