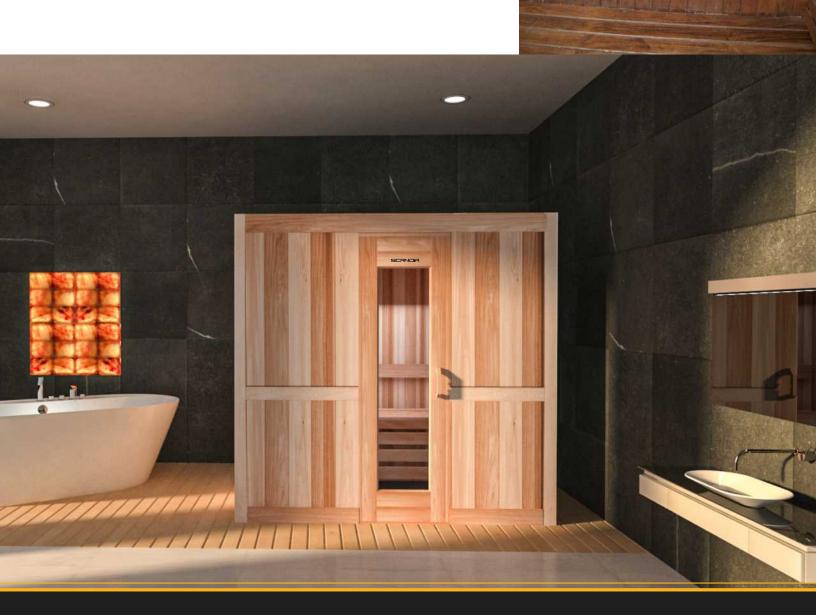

## **INTRODUCTION**

We understand remodeling an existing structure is not always the easiest solution for installing a quality sauna. As a completely freestanding structure, the Scandia Manufacturing pre-fabricated Sauna kit can be placed in almost any room or covered space with little to no room prep.

## **FEATURES**

Scandia MFG caters to your customer needs and will build your Traditional Indoor Modular Sauna to your desired dimensions.

- 7/16"x6" Spanish cedar tongue and groove panels for all walls and ceiling (vertical installation)
- 1"x4" Spanish cedar benches and supports
- Matching trim for ceiling, corners, and base
- Standard with stainless steel
  Am-Finn heater with external controls
- Pre-hung, solid core, cedar wood door with glass panel
- Spanish cedar bench skirts
- Tru-Tile flooring for walking area (does not cover under benches)
- FSK vapor barrier
- Vapor proof wall light