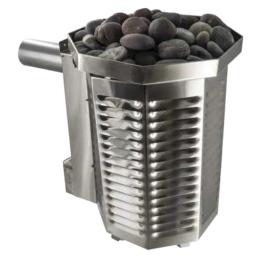

### **Gas Heater**

Our gas heater is also highly sophisticated and built to last. These are made from 321spec stainless steel, which is the same material used in jet engine after-burners. Our gas heaters also feature the largest rock tray in the industry.

- No electricity needed
- Produces more heat
- Faster heat up time