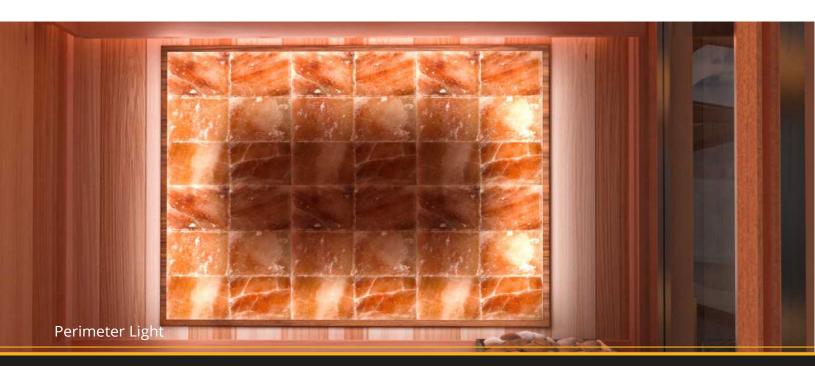

## Himalayan Salt Panels

Our Himalayan Salt Wall Panels make an excellent addition to your sauna room. They have an aesthetic appeal plus a unique functionality that creates a beautiful look, along with the health benefits of himalayan salt itself.

#### **Features**

- Made from 100% authentic himalayan salt blocks
- Choose between pink, red or white panel colors
- Available with LED lighting with remote
- Proprietary mounting system for easy installation
- Easily removable for cleaning, maintenance or repair
- Panels measure 16"W x 18"H x 1.75" thickness