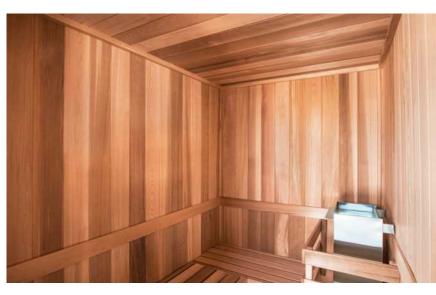

e selector from 0 to 60 minutes
- Temperature selector
- °C/°F Selector
- Capacitive Touch Sensor
- ♠ Integrated to the Cloud
- Thromotherapy Lights (Check availabilty)



## Himalayan Salt Panels

Our Himalayan Salt Wall Panels make an excellent addition to your sauna room. They have an aesthetic appeal plus a unique functionality that creates a beautiful look, along with the health benefits of himalayan salt itself.

#### **Features**

- Made from 100% authentic himalayan salt blocks
- Choose between pink, red or white panel colors
- Available with LED lighting with remote
- Proprietary mounting system for easy installation
- Easily removable for cleaning, maintenance or repair
- Panels measure 16"W x 18"H x 1.75" thickness







White Salt Panel



Red Salt Panel



# **GALLERY**