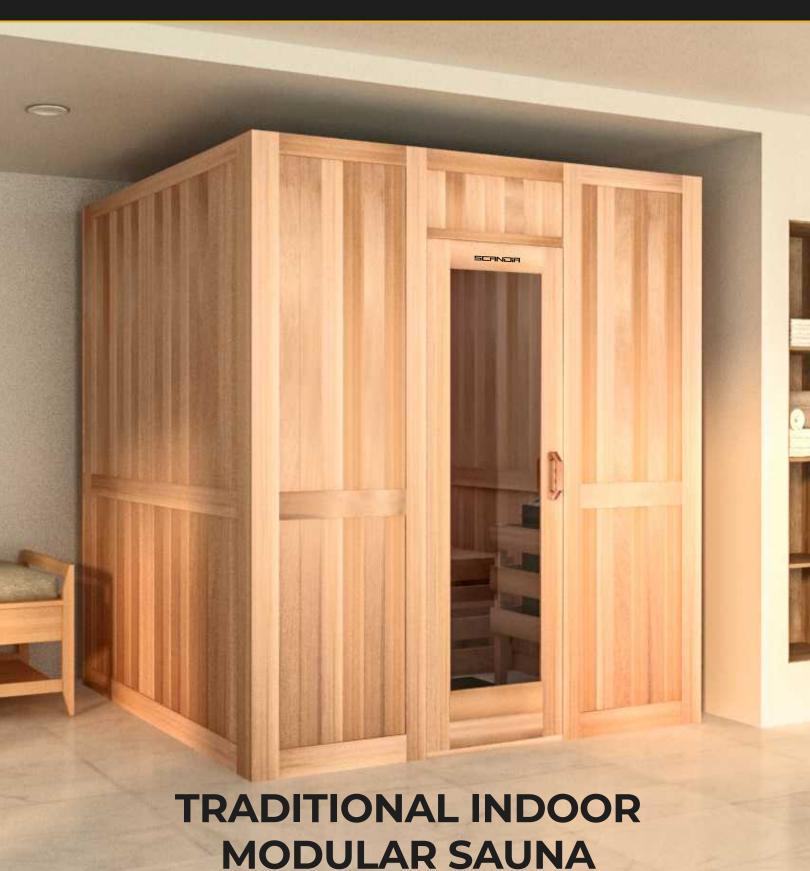

## **INTRODUCTION**

We understand remodeling an existing structure is not always the easiest solution for installing a quality sauna. As a completely freestanding structure, the Scandia Manufacturing pre-fabricated Sauna kit can be placed in almost any room or covered space with little to no room prep.

## **FEATURES**

Scandia MFG caters to your customer needs and will build your Traditional Indoor Modular Sauna to your desired dimensions.

- 7/16"x6" Spanish cedar tongue and groove panels for all walls and ceiling (vertical installation)
- 1"x4" Spanish cedar benches and supports
- Matching trim for ceiling, corners, and base
- Standard with stainless steel
  Am-Finn heater with external controls
- Pre-hung, solid core, cedar wood door with glass panel
- Spanish cedar bench skirts
- Tru-Tile flooring for walking area (does not cover under benches)
- FSK vapor barrier
- Vapor proof wall light