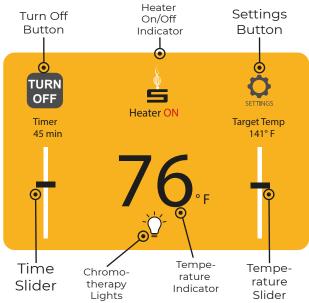

## **FEATURES**

Temperature option from 75 to 180 °F

Control the Ultra-Sauna Heater in the mobile app anywhere and anytime

-`Ò́-

3.5" Touch Sreen Controller

Chromotherapy Lights

## CHROMOTHERAPY LIGHTS

The regulation of temperature and time are not the only functions that this intelligent system shares. Another luxurious option is our chromotherapy lights. This vibrant antidote promotes relaxation, healing, and harmony. Incorporate a method that has been practiced for over 2,000 years right in your own home.

There lies a wide variety of health benefits within chromotherapy healing. Every hue carries particular vibrational frequencies that activates biochemical processes within the body, thus provides different healing properties. Elevate your body and mind with this ancient technique.