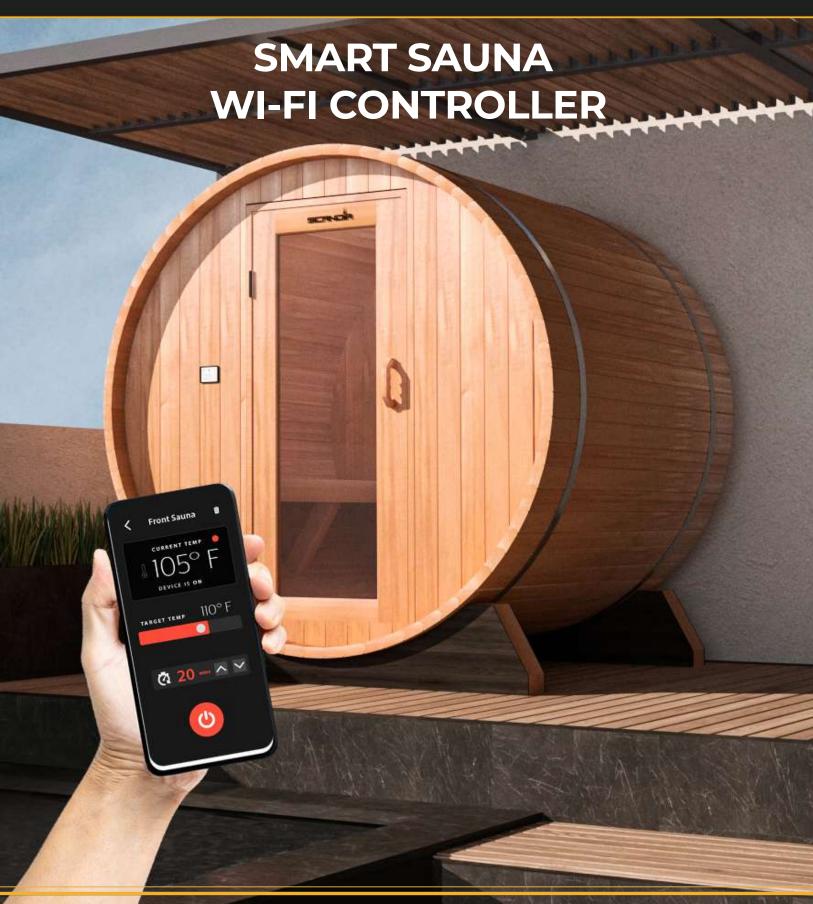

## **SMART SAUNA WI-FI CONTROLLER**

REVOLUTIONIZE YOUR SAUNA EXPERIENCE

Our Smart WiFi Controller allows you to control your sauna remotely from aywhere in the world with a smartphone app.

## **ABOUT OUR APP**

You can also download our exclusive mobile app, which offers the same benefits as our Smart Sauna Wi-Fi Controller. In addition, our app allows you to schedule your sauna session remotely, and it notifies you once your Heater has reached the desired temperature.

App ON Front Sauna empe . Heate rature CURRENT TEMP On ndicate ndicate ⊚ 』105° F TARGET TEMP 110° F Timer rature Slide ₫ 20 mins **(**少

Our apps are available in: