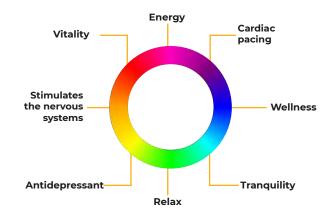

## CHROMOTHERAPY LIGHTS

The regulation of temperature and time are not the only functions that this intelligent system shares. Another luxurious option is our chromotherapy lights. This vibrant antidote promotes relaxation, healing, and harmony. Incorporate a method that has been practiced for over 2,000 years right in your own home.

There lies a wide variety of health benefits within chromotherapy healing. Every hue carries particular vibrational frequencies that activates biochemical processes within the body, thus provides different healing properties. Elevate your body and mind with this ancient technique.