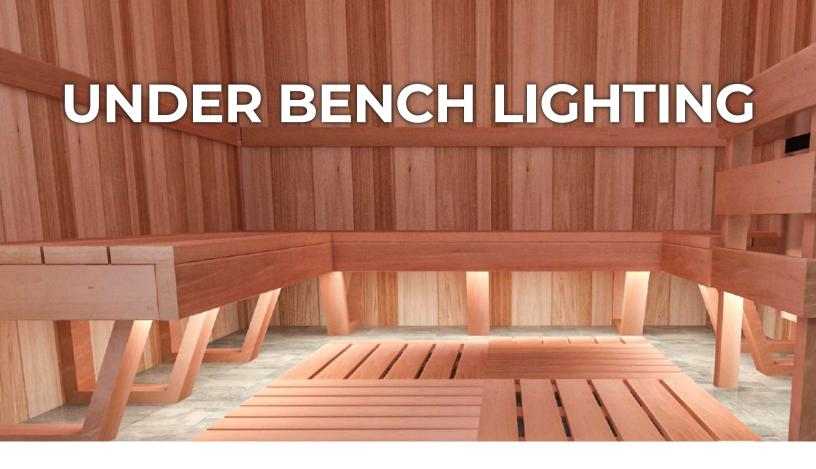

## **COVE LIGHTING**

#### FEATURES

- Ideal for creating a relaxing environment
- Crafted with cedar wood and LED strips
- Recommended for:
  - Pre- Cut Sauna
  - Hand-Finished Sauna
  - Traditional Interior Modular Sauna
  - Traditional Outdoor Modular Sauna

- Ideal for creating a relaxing environment
- Crafted with cedar wood and LED strips
- Compatible with bench W Toe Kick 1 Tier