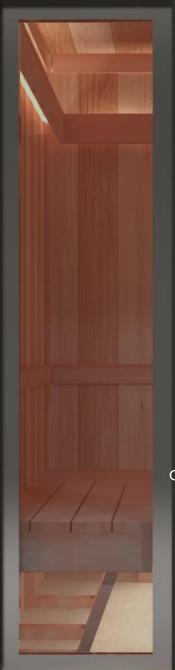

## **COVE LIGHTING**

#### FEATURES

- Ideal for creating a relaxing environment
- Crafted with cedar wood and LED strips
- Recommended for:
  - Pre- Cut Sauna
  - Hand-Finished Sauna
  - Traditional Interior Modular Sauna
  - Traditional Outdoor Modular Sauna

- Ideal for creating a relaxing environment
- Crafted with cedar wood and LED strips
- Compatible with bench W Toe Kick 1 Tier