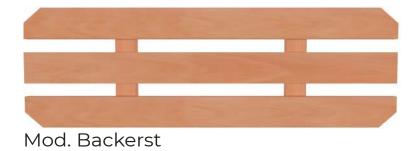

# **BACKREST LIGHTING**

#### FEATURES

- Provides additional light and ambiance
- Crafted with cedar wood and LED strips
- Compatible with benches and backrest

Mod. Bench W Toe Kick 1 Tier

customerservice@scandiamfg.com

1.877.467.2862