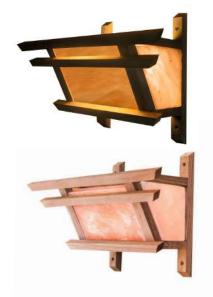

#### FEATURES

- Crafted with Tibetan Sourced Pink Sea Salt and a Black Walnut frame
- Ability to upgrade to a dimmable and rotable, recessed light
- Dimensions: 10"L x 12"H x 7"D

1.877.467.2862