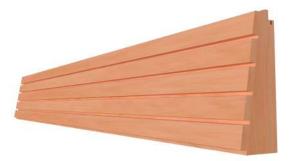

## **COVE LIGHTING**

#### FEATURES

- Ideal for creating a relaxing environment
- Crafted with cedar wood and LED strips
- Recommended for:
  - Pre- Cut Sauna
  - Hand-Finished Sauna
  - Traditional Interior Modular Sauna
  - Traditional Outdoor Modular Sauna

- Ideal for creating a relaxing environment
- Crafted with cedar wood and LED strips
- Compatible with bench W Toe Kick 1 Tier