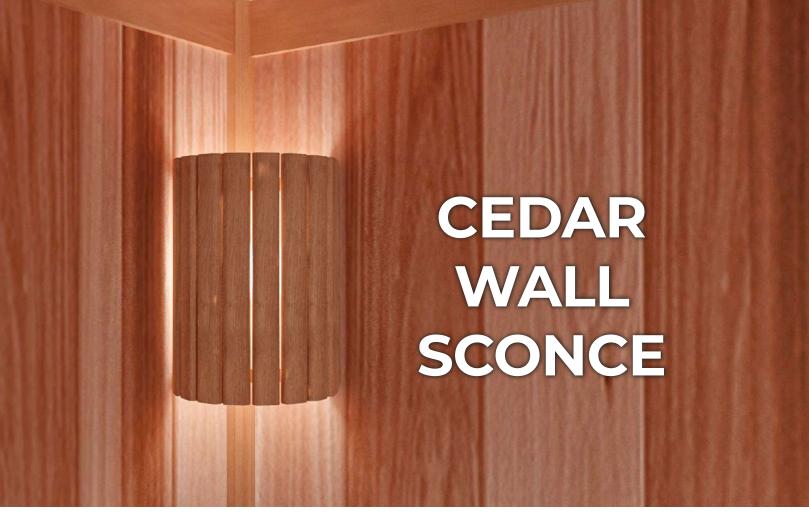

### FEATURES

- Hand-crafted cedar wood
- Corner shade for vapor proof wall Light
- Dimensions: 16'' H x 16''

1.877.467.2862