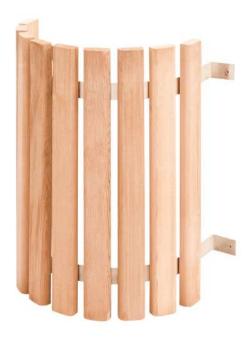

### FEATURES

- Hand-crafted cedar wood
- Corner shade for vapor proof wall Light
- Dimensions: 16'' H x 16''

1.877.467.2862