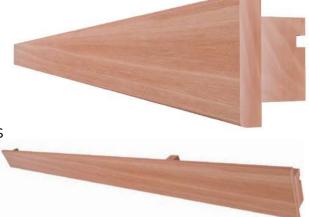

- Ideal for creating a relaxing environment
- Crafted with cedar wood and LED strips
- Compatible with bench W Toe Kick 1 Tier