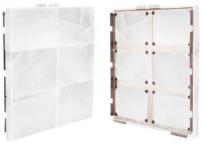

### PERIMETER LIGHTING FOR HIMALAYAN SALT WALL

#### FEATURES

- Provides a luxurious look and feel
- Made with natural himalayan salt and LED strips

Pink Salt Panel

Red Salt Panel

White Salt Panel

customerservice@scandiamfg.com

1.877.467.2862