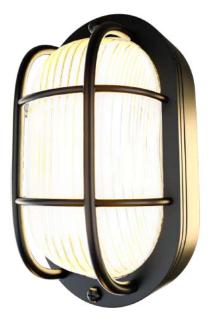

### FEATURES

- High temperature resistant and shatterproof lights designed specifically for your sauna.
- Suitable for wall and ceiling mounts