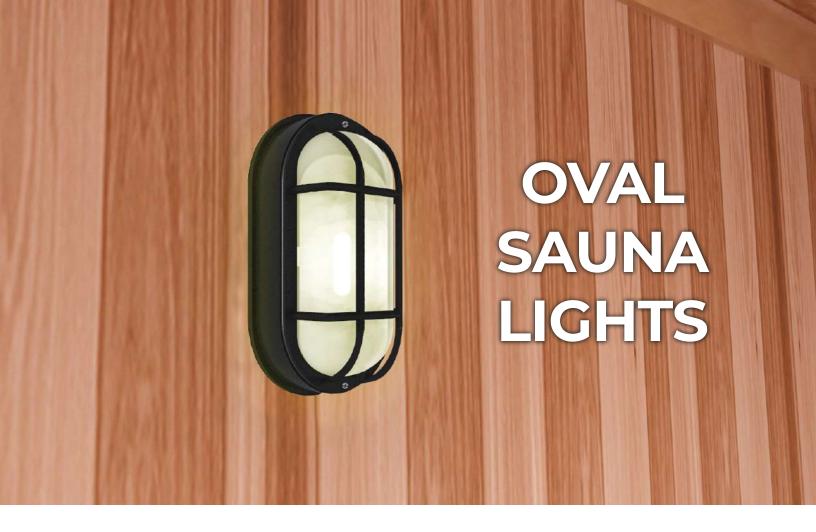

### FEATURES

- High temperature resistant and shatterproof lights designed specifically for your sauna.
- Suitable for wall and ceiling mounts