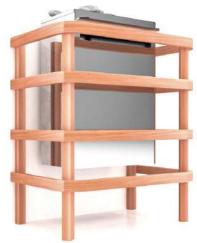

The sauna heater guard rail is an elegant protection barrier made of natural cedar wood. Preserving safety in your sauna never looked so good.