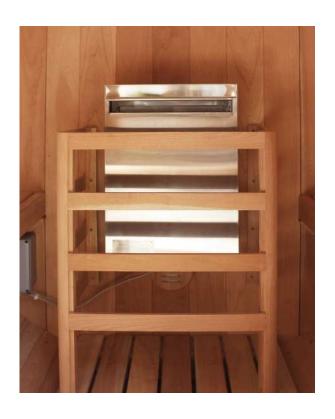

The sauna heater guard rail is an elegant protection barrier made of natural cedar wood. Preserving safety in your sauna never looked so good.