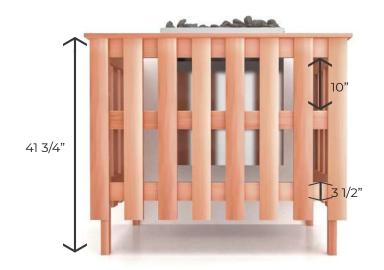

# SMALL TRADITIONAL HEATER SAUNA GUARD RAIL

- Available for electric sauna heaters and gas sauna heaters
- Available for traditional mounting (in the middle of a sauna wall) or corners
- · Available in grade "A" cedar wood
- Recommended for Sauna Models:
  - Pre-Cut Sauna
  - Pre-Cut Hand-Finished Sauna
  - Traditional Indoor Modular Sauna
  - Traditional Outdoor Modular Sauna