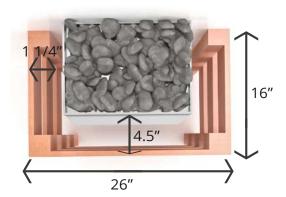

# SMALL TRADITIONAL HEATER SAUNA GUARD RAIL

- Available for electric sauna heaters and gas sauna heaters
- Available for traditional mounting (in the middle of a sauna wall) or corners
- · Available in grade "A" cedar wood
- Recommended for Sauna Models:
  - Pre-Cut Sauna
  - Pre-Cut Hand-Finished Sauna
  - Traditional Indoor Modular Sauna
  - Traditional Outdoor Modular Sauna