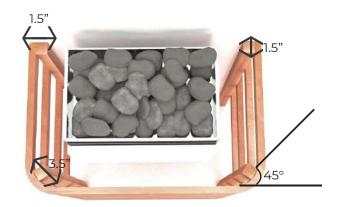

The sauna heater guard rail is an elegant protection barrier made of natural cedar wood. Preserving safety in your sauna never looked so good.