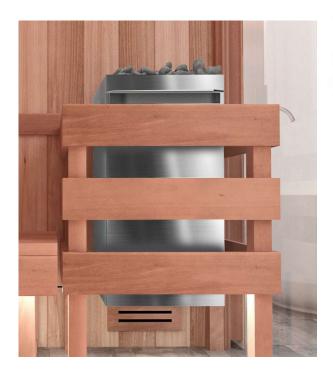

The sauna heater guard rail is an elegant protection barrier made of natural cedar wood. Preserving safety in your sauna never looked so good.