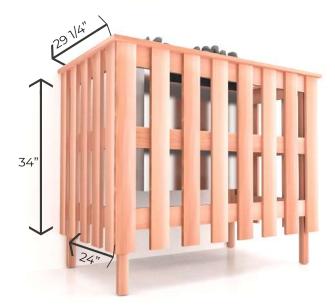

# MEDIUM TRADITIONAL HEATER SAUNA GUARD RAIL

- Available for electric sauna heaters and gas sauna heaters
- Available for traditional mounting (in the middle of a sauna wall) or corners
- Available in grade "A" cedar wood
- Recommended for Sauna Models:
  - Pre-Cut Sauna
  - Pre-Cut Hand-Finished Sauna
  - Traditional Indoor Modular

#### Sauna

 Traditional Outdoor Modular Sauna