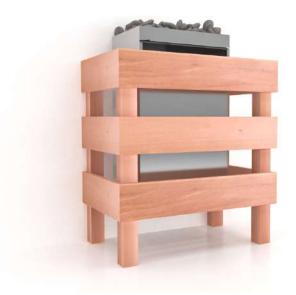

The sauna heater guard rail is an elegant protection barrier made of natural cedar wood. Preserving safety in your sauna never looked so good.

# SMALL TRADITIONAL HEATER SAUNA GUARD RAIL

- Available for electric sauna heaters and gas sauna heaters
- Available for traditional mounting (in the middle of a sauna wall) or corners
- · Available in grade "A" cedar wood
- Recommended for Sauna Models:
  - Pre-Cut Sauna
  - Pre-Cut Hand-Finished Sauna
  - Traditional Indoor Modular Sauna
  - Traditional Outdoor Modular Sauna