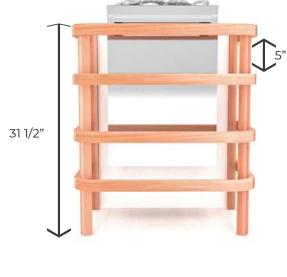

The sauna heater guard rail is an elegant protection barrier made of natural cedar wood. Preserving safety in your sauna never looked so good.