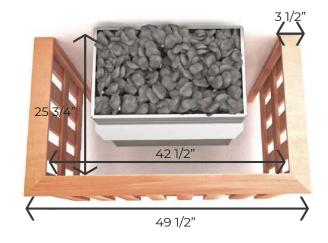

## LARGE TRADITIONAL HEATER SAUNA GUARD RAIL

- Available for electric sauna heaters and gas sauna heaters
- Available for traditional mounting (in the middle of a sauna wall) or corners
- Available in grade "A" cedar wood
- Recommended for Sauna Models:
  - Pre-Cut Sauna
  - Pre-Cut Hand-Finished

#### Sauna

- Traditional Indoor Modular Sauna
- Traditional Outdoor Modular Sauna