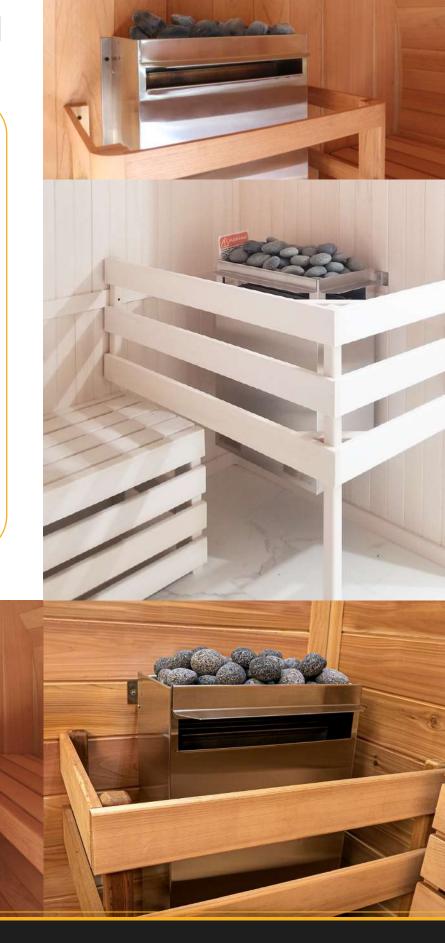

The sauna heater guard rail is an elegant protection barrier made of natural cedar wood. Preserving safety in your sauna never looked so good.

# SMALL TRADITIONAL HEATER SAUNA GUARD RAIL

- Available for electric sauna heaters and gas sauna heaters
- Available for traditional mounting (in the middle of a sauna wall) or corners
- · Available in grade "A" cedar wood
- Recommended for Sauna Models:
  - Pre-Cut Sauna
  - Pre-Cut Hand-Finished Sauna
  - Traditional Indoor Modular Sauna
  - Traditional Outdoor Modular Sauna

# MEDIUM TRADITIONAL HEATER SAUNA GUARD RAIL

- Available for electric sauna heaters and gas sauna heaters
- Available for traditional mounting (in the middle of a sauna wall) or corners
- Available in grade "A" cedar wood
- Recommended for Sauna Models:
  - Pre-Cut Sauna
  - Pre-Cut Hand-Finished Sauna
  - Traditional Indoor Modular

## LARGE TRADITIONAL HEATER SAUNA GUARD RAIL

- Available for electric sauna heaters and gas sauna heaters
- Available for traditional mounting (in the middle of a sauna wall) or corners
- Available in grade "A" cedar wood
- Recommended for Sauna Models:
  - Pre-Cut Sauna
  - Pre-Cut Hand-Finished

### **BARREL SAUNA GUARD RAIL**

- Available for electric sauna heaters and gas sauna heaters
- Available only for traditional mounting (in the middle of a sauna wall)
- Available in grade "A" cedar wood
- Exclusively for the Barrel Sauna with Electric Heater

### **DELUX HEATER SAUNA GUARD RAIL**

- · Available for electric sauna heaters and gas sauna heaters
- Available for traditional mounting (in the middle of a sauna wall) or corners
- · Available in grade "A" cedar wood
- · Recommended for Sauna Models:
  - · Pre-Cut Sauna
  - · Pre-Cut Hand-Finished Sauna
  - · Traditional Indoor Modular