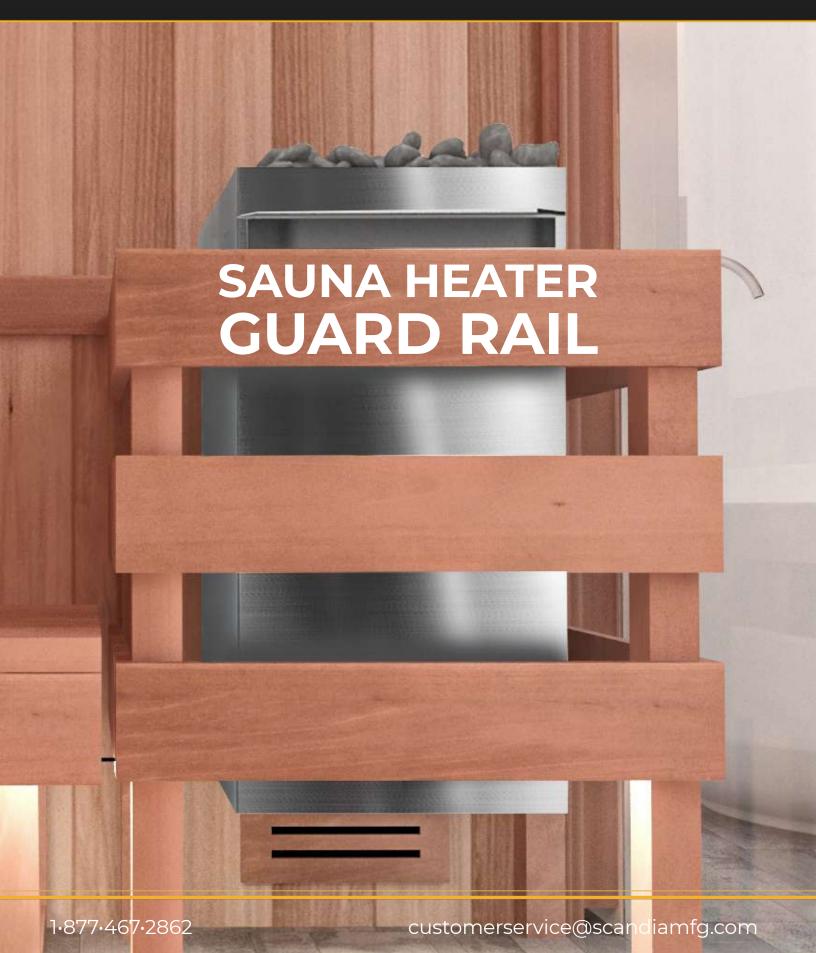

The sauna heater guard rail is an elegant protection barrier made of natural cedar wood. Preserving safety in your sauna never looked so good.