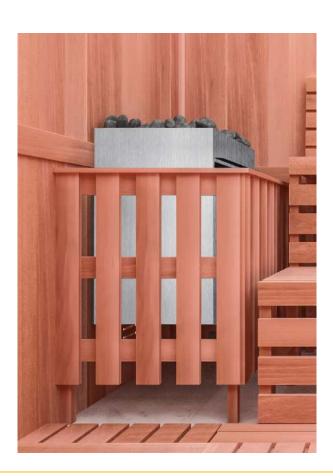

The sauna heater guard rail is an elegant protection barrier made of natural cedar wood. Preserving safety in your sauna never looked so good.