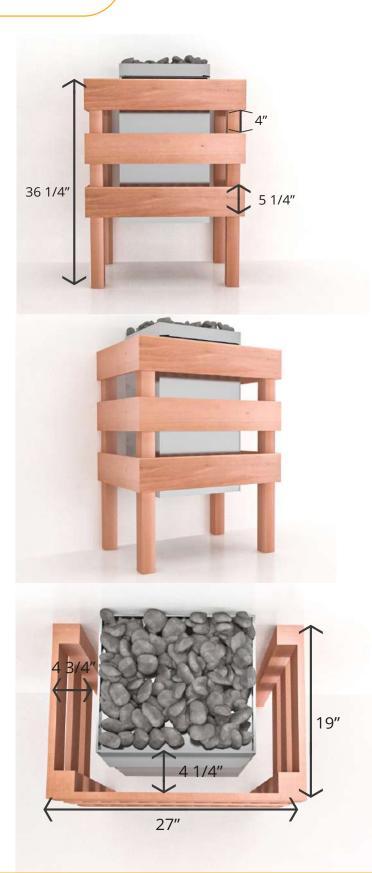

# MEDIUM TRADITIONAL HEATER SAUNA GUARD RAIL

- Available for electric sauna heaters and gas sauna heaters
- Available for traditional mounting (in the middle of a sauna wall) or corners
- Available in grade "A" cedar wood
- Recommended for Sauna Models:
  - Pre-Cut Sauna
  - Pre-Cut Hand-Finished Sauna
  - Traditional Indoor Modular

#### Sauna

 Traditional Outdoor Modular Sauna