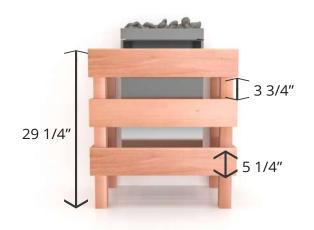

The sauna heater guard rail is an elegant protection barrier made of natural cedar wood. Preserving safety in your sauna never looked so good.