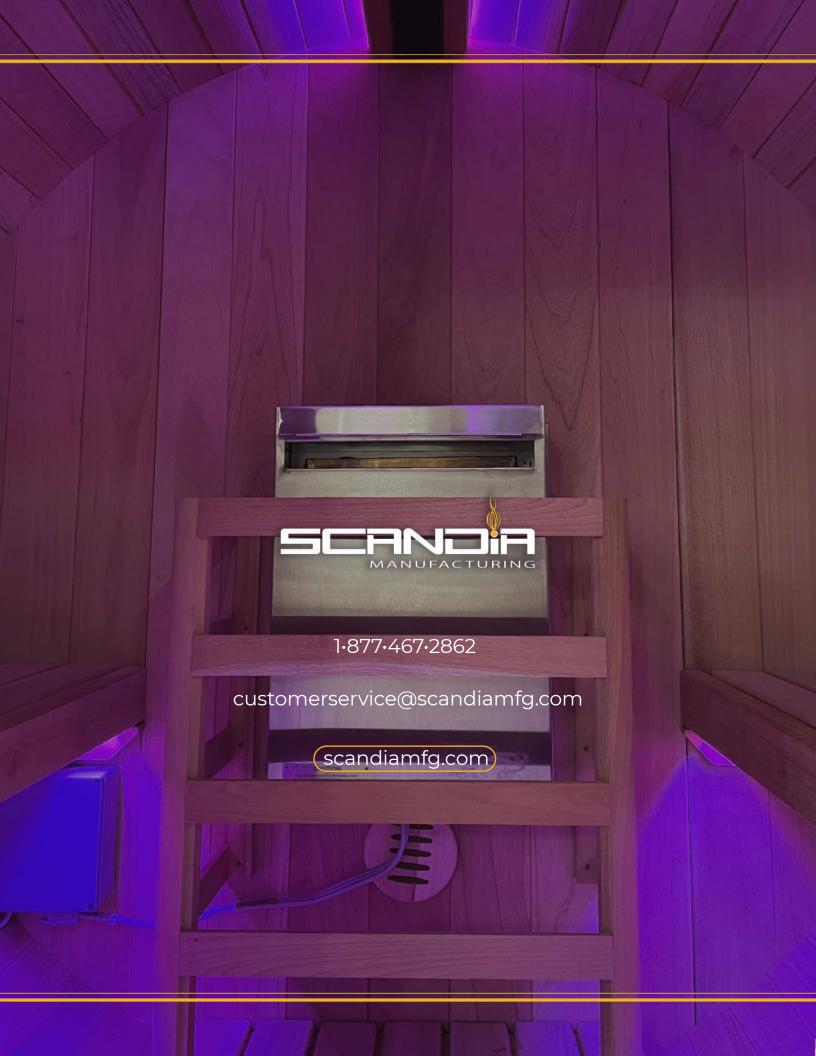

### **BARREL SAUNA GUARD RAIL**

- Available for electric sauna heaters and gas sauna heaters
- Available only for traditional mounting (in the middle of a sauna wall)
- Available in grade "A" cedar wood
- Exclusively for the Barrel Sauna with Electric Heater