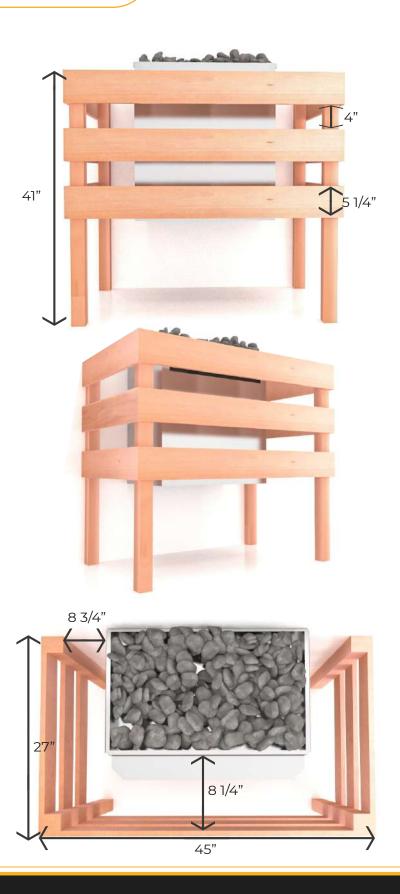

## LARGE TRADITIONAL HEATER SAUNA GUARD RAIL

- Available for electric sauna heaters and gas sauna heaters
- Available for traditional mounting (in the middle of a sauna wall) or corners
- Available in grade "A" cedar wood
- Recommended for Sauna Models:
  - Pre-Cut Sauna
  - Pre-Cut Hand-Finished

#### Sauna

- Traditional Indoor Modular Sauna
- Traditional Outdoor Modular Sauna