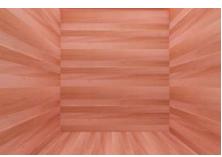

n)
- · 2" x 4" Spanish cedar wood
- · Matching trim for ceiling, corners, and base
- With Ultra Sauna Electric Heater and Smart Sauna Wi-Fi Controller
- Pre-Hung Solid-Core Spanish cedar wood door with glass vision panel
- · Cedar Wood bench skirts
- · Black Tru-Tile Flooring for walking area (Does not cover under benches and heater)
- · Vapor proof wall light
- · Deluxe wall thermometer/hygrometer
- · Wooden bucket and wooden ladle
- · Hardware for assembly

## SIZING

Scandia's standard sizes for pre-cut saunas range from 36"D x 48"W x 84"H to 108"D x 144"W x 84"H.

For your custom sizing needs, we will take your specific room dimensions and create a pre-cut sauna that perfectly fits into your space. You tell us what you want, and we will make it happen.











#### **BOARD RUN**







Vertically

Horizontally

With Euro-Trim

#### **FLOORING**







Duckboard

#### **LIGHTING**



Cedar-Wall Sconce



Oval Sauna Light



Himalayan Salt Sconce

#### **HEATERS**



Electric Heater



Gas Heater

#### **DOORS**







Clear Glass Door

Tinted Glass Door

### **SALT PANELS**



Red Salt Panels



Pink Salt Panels



White Salt Panels

#### **WOOD ACCESSORIES**

Add a final touch to your sauna experience with our assortment of accessories



Wooden Sauna Clock



Cabin Thermometer



Sauna Bucket and Ladle Set



2-Peg Cedar Towel Hanger



4-Peg Cedar Towel Hanger



Sauna Head Rest



Sauna Brush



Wall-Mounted Sand Timer



Wood Oil