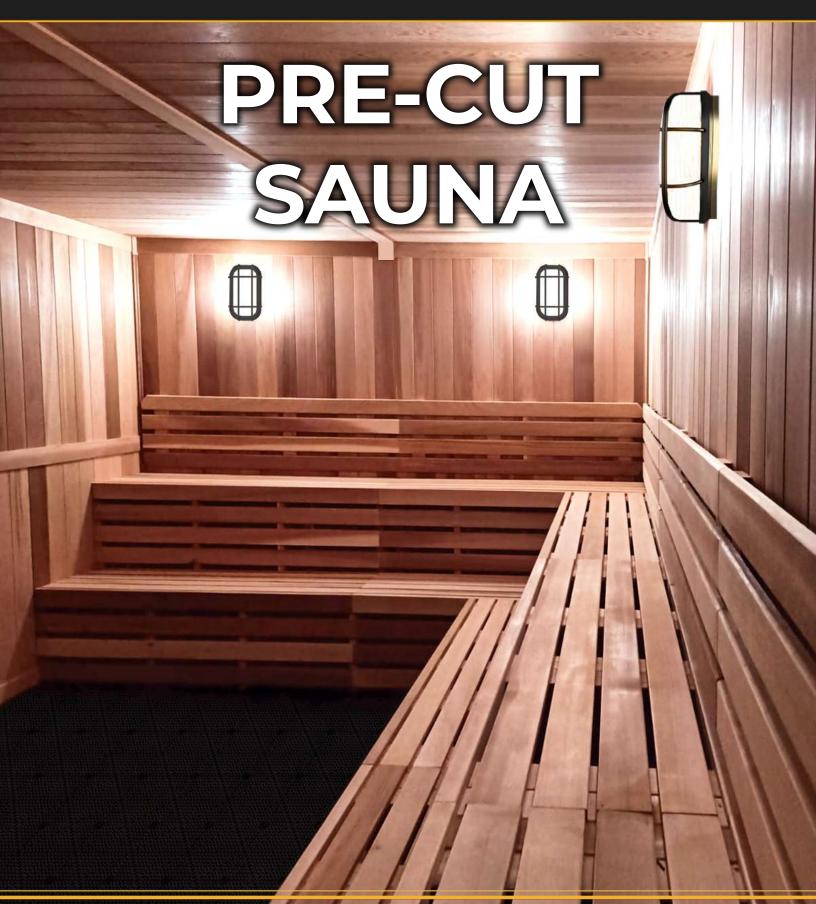

# INTRODUCTION

Scandia's Pre-Cut Custom Saunas are crafted for seemless installation into a pre-existing room. With the proper preparations nearly any room can be transformed into a custom sauna just as you would create a home theater or game room. Scandia Manufacturing is available to help throughout the ordering process to ensure the correct sizing and choice of add-ons. This greatly reduces the guesswork and the headaches that often come along with planning and building a sauna room.

## **FEATURES**

- Standard with two-tier benching on one wall and single-tier bench on the other wall (depending on size)
- $\cdot$  7/16 x 6" T/G Spanish cedar wood tongue and groove panels for all walls and ceiling (vertical installation)
- · 2" x 4" Spanish cedar wood
- · Matching trim for ceiling, corners, and base
- With Ultra Sauna Electric Heater and Smart Sauna Wi-Fi Controller
- Pre-Hung Solid-Core Spanish cedar wood door with glass vision panel
- · Cedar Wood bench skirts
- · Black Tru-Tile Flooring for walking area (Does not cover under benches and heater)
- · Vapor proof wall light
- · Deluxe wall thermometer/hygrometer
- · Wooden bucket and wooden ladle
- · Hardware for assembly

## SIZING

Scandia's standard sizes for pre-cut saunas range from 36"D x 48"W x 84"H to 108"D x 144"W x 84"H.

For your custom sizing needs, we will take your specific room dimensions and create a pre-cut sauna that perfectly fits into your space. You tell us what you want, and we will make it happen.