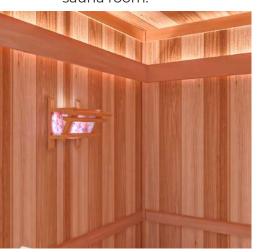

# INTRODUCTION

Scandia's Pre-Cut Custom Saunas are crafted for seemless installation into a pre-existing room. With the proper preparations nearly any room can be transformed into a custom sauna just as you would create a home theater or game room. Scandia Manufacturing is available to help throughout the ordering process to ensure the correct sizing and choice of add-ons. This greatly reduces the guesswork and the headaches that often come along with planning and building a sauna room.









When designing a customized pre-cut sauna, the possibilities are truly endless. At Scandia Manufacturing, we love working with homeowners to create the perfect, one-of-a-kind sauna that fits the desired style and budget.



## **FEATURES**

- Standard with two-tier benching on one wall and single-tier bench on the other wall (depending on size)
- $\cdot$  7/16 x 6" T/G Spanish cedar wood tongue and groove panels for all walls and ceiling (vertical installation)
- · 2" x 4" Spanish cedar wood
- · Matching trim for ceiling, corners, and base
- With Ultra Sauna Electric Heater and Smart Sauna Wi-Fi Controller
- Pre-Hung Solid-Core Spanish cedar wood door with glass vision panel
- · Cedar Wood bench skirts
- · Black Tru-Tile Flooring for walking area (Does not cover under benches and hea