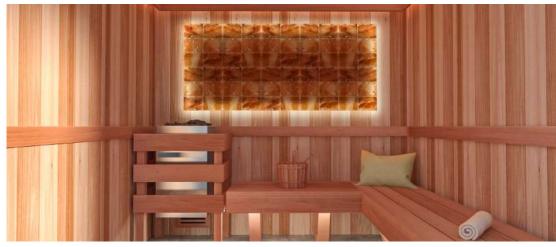

# INTRODUCTION

Scandia's Pre-Cut Custom Saunas are crafted for seemless installation into a pre-existing room. With the proper preparations nearly any room can be transformed into a custom sauna just as you would create a home theater or game room. Scandia Manufacturing is available to help throughout the ordering process to ensure the correct sizing and choice of add-ons. This greatly reduces the guesswork and the headaches that often come along with planning and building a sauna room.









When designing a customized pre-cut sauna, the possibilities are truly endless. At Scandia Manufacturing, we love working with homeowners to create the perfect, one-of-a-kind sauna that fits the desired style and budget.



## **FEATURES**

- Standard with two-tier benching on one wall and single-tier bench on the other wall (depending on size)
- $\cdot$  7/16 x 6" T/G Spanish cedar wood tongue and groove panels for all walls and ceiling (vertical installation)
- · 2" x 4" Spanish cedar wood
- · Matching trim for ceiling, corners, and base
- With Ultra Sauna Electric Heater and Smart Sauna Wi-Fi Controller
- Pre-Hung Solid-Core Spanish cedar wood door with glass vision panel
- · Cedar Wood bench skirts
- · Black Tru-Tile Flooring for walking area (Does not cover under benches and heate