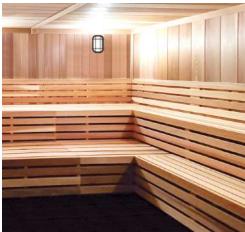

## **FEATURES**

- Standard with two-tier benching on one wall and single-tier bench on the other wall (depending on size)
- $\cdot$  7/16 x 6" T/G Spanish cedar wood tongue and groove panels for all walls and ceiling (vertical installation)
- · 2" x 4" Spanish cedar wood
- · Matching trim for ceiling, corners, and base
- With Ultra Sauna Electric Heater and Smart Sauna Wi-Fi Controller
- Pre-Hung Solid-Core Spanish cedar wood door with glass vision panel
- · Cedar Wood bench skirts
- · Black Tru-Tile Flooring for walking area (Does not cover under benches and heater)
- · Vapor proof wall light
- · Deluxe wall thermometer/hygrometer
- · Wooden bucket and wooden ladle
- · Hardware for assembly

#### **LIGHTING**

Cedar-Wall Sconce

Oval Sauna Light

Himalayan Salt Sconce