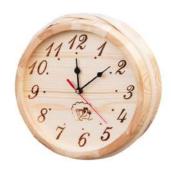

#### **WOOD ACCESSORIES**

Add a final touch to your sauna experience with our assortment of accessories

Wooden Sauna Clock

Cabin Thermometer

Sauna Bucket and Ladle Set

2-Peg Cedar Towel Hanger

4-Peg Cedar Towel Hanger