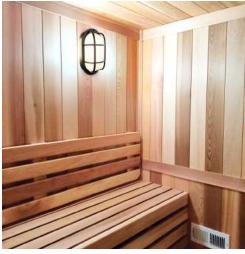

## **FEATURES**

- Standard with two-tier benching on one wall and single-tier bench on the other wall (depending on size)
- $\cdot$  7/16 x 6" T/G Spanish cedar wood tongue and groove panels for all walls and ceiling (vertical installation)
- · 2" x 4" Spanish cedar wood
- · Matching trim for ceiling, corners, and base
- With Ultra Sauna Electric Heater and Smart Sauna Wi-Fi Controller
- Pre-Hung Solid-Core Spanish cedar wood door with glass vision panel
- · Cedar Wood bench skirts
- · Black Tru-Tile Flooring for walking area (Does not cover under benches and heater)
- · Vapor proof wall light
- · Deluxe wall thermometer/hygrometer
- · Wooden bucket and wooden ladle
- · Hardware for assembly

#### **LIGHTING**

Cedar-Wall Sconce

Oval Sauna Light

Himalayan Salt Sconce