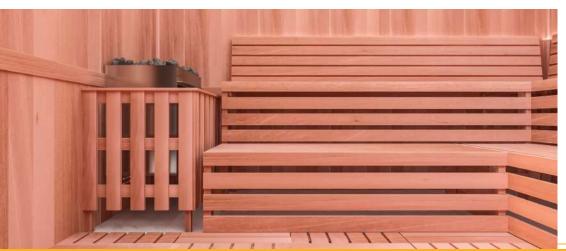

#### **HEATERS**

Electric Heater

Gas Heater

## **FEATURES**

- Standard with two-tier benching on one wall and single-tier bench on the other wall (depending on size)
- $\cdot$  7/16 x 6" T/G Spanish cedar wood tongue and groove panels for all walls and ceiling (vertical installation)
- · 2" x 4" Spanish cedar wood
- · Matching trim for ceiling, corners, and base
- With Ultra Sauna Electric Heater and Smart Sauna Wi-Fi Controller
- Pre-Hung Solid-Core Spanish cedar wood door with glass vision panel
- · Cedar Wood bench skirts
- · Black Tru-Tile Flooring for walking area (Does not cover under benches and heater)
- · Vapor proof wall light
- · Deluxe wall thermometer/hygrometer
- · Wooden bucket and wooden ladle
- · Hardware for assembly