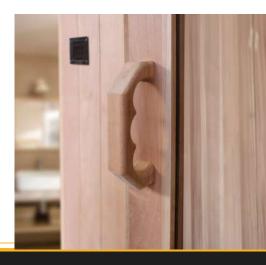

# INTRODUCTION

Scandia's Pre-Cut Custom Saunas are crafted for seemless installation into a pre-existing room. With the proper preparations nearly any room can be transformed into a custom sauna just as you would create a home theater or game room. Scandia Manufacturing is available to help throughout the ordering process to ensure the correct sizing and choice of add-ons. This greatly reduces the guesswork and the headaches that often come along with planning and building a sauna room.









When designing a customized pre-cut sauna, the possibilities are truly endless. At Scandia Manufacturing, we love working with homeowners to create the perfect, one-of-a-kind sauna that fits the desired style and budget.



## **FEATURES**

- Standard with two-tier benching on one wall and single-tier bench on the other wall (depending on size)
- $\cdot$  7/16 x 6" T/G Spanish cedar wood tongue and groove panels for all walls and ceiling (vertical installation)
- · 2" x 4" Spanish cedar wood
- · Matching trim for ceiling, corners, and base
- With Ultra Sauna Electric Heater and Smart Sauna Wi-Fi Controller
- Pre-Hung Solid-Core Spanish cedar wood door with glass vision panel
- · Cedar Wood bench skirts
- · Black Tru-Tile Flooring for walking area (Does not cover under benches and heater)
- · Vapor proof wall light
- · Deluxe wall thermometer/hygrometer
- · Wooden bucket and wooden ladle
- · Hardware for assembly

## SIZING

Scandia's standard sizes for pre-cut saunas range from 36"D x 48"W x 84"H to 108"D x