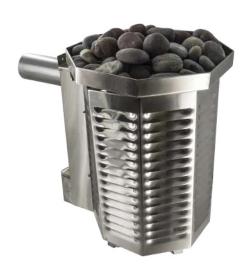

ass vision panel
- · Cedar Wood bench skirts
- · Black Tru-Tile Flooring for walking area (Does not cover under benches and heater)
- · Vapor proof wall light
- · Deluxe wall thermometer/hygrometer
- · Wooden bucket and wooden ladle
- · Hardware for assembly

## SIZING

Scandia's standard sizes for pre-cut saunas range from 36"D x 48"W x 84"H to 108"D x 144"W x 84"H.

For your custom sizing needs, we will take your specific room dimensions and create a pre-cut sauna that perfectly fits into your space. You tell us what you want, and we will make it happen.











#### **BOARD RUN**







Vertically

Horizontally

With Euro-Trim

#### **FLOORING**







Duckboard

#### **LIGHTING**



Cedar-Wall Sconce



Oval Sauna Light



Himalayan Salt Sconce

#### **HEATERS**



Electric Heater



Gas Heater

#### **DOORS**







Clear Glass Door

Tinted Glass Door

### **SALT PANELS**



Red Salt Panels



Pink Salt Panels



White Salt Panels

#### **WOOD ACCESSORIES**

Add a final touch to your sauna experience with our assortment of accessories



Wooden Sauna Clock



Cabin Thermometer



Sauna Bucket and Ladle Set



2-Peg Cedar Towel Hanger



4-Peg Cedar Towel Hanger



Sauna Head Rest



Sauna Brush



Wall-Mounted Sand Timer



Wood Oil