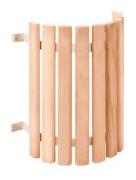

Electric Heater and Smart Sauna Wi-Fi Controller
- Pre-Hung Solid-Core Spanish cedar wood door with glass vision panel
- · Cedar Wood bench skirts
- · Black Tru-Tile Flooring for walking area (Does not cover under benches and heater)
- · Vapor proof wall light
- · Deluxe wall thermometer/hygrometer
- · Wooden bucket and wooden ladle
- · Hardware for assembly

## SIZING

Scandia's standard sizes for pre-cut saunas range from 36"D x 48"W x 84"H to 108"D x 144"W x 84"H.

For your custom sizing needs, we will take your specific room dimensions and create a pre-cut sauna that perfectly fits into your space. You tell us what you want, and we will make it happen.











#### **BOARD RUN**







Vertically

Horizontally

With Euro-Trim

#### **FLOORING**







Duckboard

#### **LIGHTING**



Cedar-Wall Sconce



Oval Sauna Light



Himalayan Salt Sconce

#### **HEATERS**



Electric Heater



Gas Heater

#### **DOORS**







Clear Glass Door

Tinted Glass Door

### **SALT PANELS**



Red Salt Panels



Pink Salt Panels



White Salt Panels

#### **WOOD ACCESSORIES**

Add a final touch to your sauna experience with our assortment of accessories



Wooden Sauna Clock



Cabin Thermometer



Sauna Bucket and Ladle Set



2-Peg Cedar Towel Hanger



4-Peg Cedar Towel Hanger



Sauna Head Rest



Sauna Brush



Wall-Mounted Sand Timer



Wood Oil