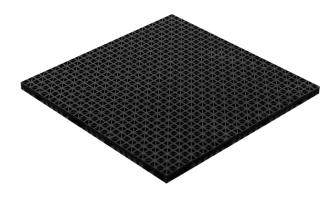

corners, and base
- With Ultra Sauna Electric Heater and Smart Sauna Wi-Fi Controller
- Pre-Hung Solid-Core Spanish cedar wood door with glass vision panel
- · Cedar Wood bench skirts
- · Black Tru-Tile Flooring for walking area (Does not cover under benches and heater)
- · Vapor proof wall light
- · Deluxe wall thermometer/hygrometer
- · Wooden bucket and wooden ladle
- · Hardware for assembly

## SIZING

Scandia's standard sizes for pre-cut saunas range from 36"D x 48"W x 84"H to 108"D x 144"W x 84"H.

For your custom sizing needs, we will take your specific room dimensions and create a pre-cut sauna that perfectly fits into your space. You tell us what you want, and we will make it happen.











#### **BOARD RUN**







Vertically

Horizontally

With Euro-Trim

#### **FLOORING**







Duckboard

#### **LIGHTING**



Cedar-Wall Sconce



Oval Sauna Light



Himalayan Salt Sconce

#### **HEATERS**



Electric Heater



Gas Heater

#### **DOORS**







Clear Glass Door

Tinted Glass Door

### **SALT PANELS**



Red Salt Panels



Pink Salt Panels



White Salt Panels

#### **WOOD ACCESSORIES**

Add a final touch to your sauna experience with our assortment of accessories



Wooden Sauna Clock



Cabin Thermometer



Sauna Bucket and Ladle Set



2-Peg Cedar Towel Hanger



4-Peg Cedar Towel Hanger



Sauna Head Rest



Sauna Brush



Wall-Mounted Sand Timer



Wood Oil