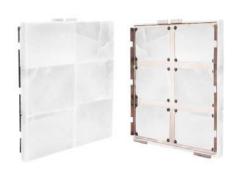

· Vapor proof wall light
- · Deluxe wall thermometer/hygrometer
- · Wooden bucket and wooden ladle
- · Hardware for assembly

## SIZING

Scandia's standard sizes for pre-cut saunas range from 36"D x 48"W x 84"H to 108"D x 144"W x 84"H.

For your custom sizing needs, we will take your specific room dimensions and create a pre-cut sauna that perfectly fits into your space. You tell us what you want, and we will make it happen.











#### **BOARD RUN**







Vertically

Horizontally

With Euro-Trim

#### **FLOORING**







Duckboard

#### **LIGHTING**



Cedar-Wall Sconce



Oval Sauna Light



Himalayan Salt Sconce

#### **HEATERS**



Electric Heater



Gas Heater

#### **DOORS**







Clear Glass Door

Tinted Glass Door

### **SALT PANELS**



Red Salt Panels



Pink Salt Panels



White Salt Panels

#### **WOOD ACCESSORIES**

Add a final touch to your sauna experience with our assortment of accessories



Wooden Sauna Clock



Cabin Thermometer



Sauna Bucket and Ladle Set



2-Peg Cedar Towel Hanger



4-Peg Cedar Towel Hanger



Sauna Head Rest



Sauna Brush



Wall-Mounted Sand Timer



Wood Oil