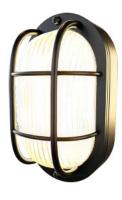

Smart Sauna Wi-Fi Controller
- Pre-Hung Solid-Core Spanish cedar wood door with glass vision panel
- · Cedar Wood bench skirts
- · Black Tru-Tile Flooring for walking area (Does not cover under benches and heater)
- · Vapor proof wall light
- · Deluxe wall thermometer/hygrometer
- · Wooden bucket and wooden ladle
- · Hardware for assembly

## SIZING

Scandia's standard sizes for pre-cut saunas range from 36"D x 48"W x 84"H to 108"D x 144"W x 84"H.

For your custom sizing needs, we will take your specific room dimensions and create a pre-cut sauna that perfectly fits into your space. You tell us what you want, and we will make it happen.











#### **BOARD RUN**







Vertically

Horizontally

With Euro-Trim

#### **FLOORING**







Duckboard

#### **LIGHTING**



Cedar-Wall Sconce



Oval Sauna Light



Himalayan Salt Sconce

#### **HEATERS**



Electric Heater



Gas Heater

#### **DOORS**







Clear Glass Door

Tinted Glass Door

### **SALT PANELS**



Red Salt Panels



Pink Salt Panels



White Salt Panels

#### **WOOD ACCESSORIES**

Add a final touch to your sauna experience with our assortment of accessories



Wooden Sauna Clock



Cabin Thermometer



Sauna Bucket and Ladle Set



2-Peg Cedar Towel Hanger



4-Peg Cedar Towel Hanger



Sauna Head Rest



Sauna Brush



Wall-Mounted Sand Timer



Wood Oil