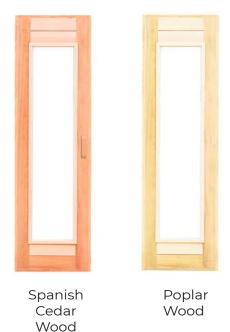

#### **DOORS**

Clear Glass Door

Tinted Glass Door

## **FEATURES**

- Standard with two-tier benching on one wall and single-tier bench on the other wall (depending on size)
- $\cdot$  7/16 x 6" T/G Spanish cedar wood tongue and groove panels for all walls and ceiling (vertical installation)
- · 2" x 4" Spanish cedar wood
- · Matching trim for ceiling, corners, and base
- With Ultra Sauna Electric Heater and Smart Sauna Wi-Fi Controller
- Pre-Hung Solid-Core Spanish cedar wood door with glass vision panel
- · Cedar Wood bench skirts
- · Black Tru-Tile Flooring for walking area (Does not cover under benches and heater)
- · Vapor proof wall light
- · Deluxe wall thermometer/hygrometer
- · Wooden bucket and wooden ladle
- · Hardware for assembly