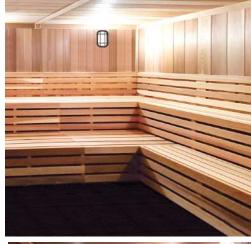

#### **LIGHTING**

Cedar-Wall Sconce

Oval Sauna Light

Himalayan Salt Sconce

## **FEATURES**

- Standard with two-tier benching on one wall and single-tier bench on the other wall (depending on size)
- $\cdot$  7/16 x 6" T/G Spanish cedar wood tongue and groove panels for all walls and ceiling (vertical installation)
- · 2" x 4" Spanish cedar wood
- · Matching trim for ceiling, corners, and base
- With Ultra Sauna Electric Heater and Smart Sauna Wi-Fi Controller
- Pre-Hung Solid-Core Spanish cedar wood door with glass vision panel
- · Cedar Wood bench skirts
- · Black Tru-Tile Flooring for walking area (Does not cover under benches and heater)
- · Vapor proof wall light
- · Deluxe wall thermometer/hygrometer
- · Wooden bucket and wooden ladle
- · Hardware for assembly