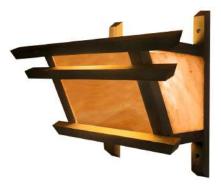

ntroller
- Pre-Hung Solid-Core Spanish cedar wood door with glass vision panel
- · Cedar Wood bench skirts
- · Black Tru-Tile Flooring for walking area (Does not cover under benches and heater)
- · Vapor proof wall light
- · Deluxe wall thermometer/hygrometer
- · Wooden bucket and wooden ladle
- · Hardware for assembly

## SIZING

Scandia's standard sizes for pre-cut saunas range from 36"D x 48"W x 84"H to 108"D x 144"W x 84"H.

For your custom sizing needs, we will take your specific room dimensions and create a pre-cut sauna that perfectly fits into your space. You tell us what you want, and we will make it happen.











#### **BOARD RUN**







Vertically

Horizontally

With Euro-Trim

#### **FLOORING**







Duckboard

#### **LIGHTING**



Cedar-Wall Sconce



Oval Sauna Light



Himalayan Salt Sconce

#### **HEATERS**



Electric Heater



Gas Heater

#### **DOORS**







Clear Glass Door

Tinted Glass Door

### **SALT PANELS**



Red Salt Panels



Pink Salt Panels



White Salt Panels

#### **WOOD ACCESSORIES**

Add a final touch to your sauna experience with our assortment of accessories



Wooden Sauna Clock



Cabin Thermometer



Sauna Bucket and Ladle Set



2-Peg Cedar Towel Hanger



4-Peg Cedar Towel Hanger



Sauna Head Rest



Sauna Brush



Wall-Mounted Sand Timer



Wood Oil