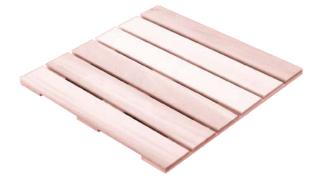

ers, and base
- With Ultra Sauna Electric Heater and Smart Sauna Wi-Fi Controller
- Pre-Hung Solid-Core Spanish cedar wood door with glass vision panel
- · Cedar Wood bench skirts
- · Black Tru-Tile Flooring for walking area (Does not cover under benches and heater)
- · Vapor proof wall light
- · Deluxe wall thermometer/hygrometer
- · Wooden bucket and wooden ladle
- · Hardware for assembly

## SIZING

Scandia's standard sizes for pre-cut saunas range from 36"D x 48"W x 84"H to 108"D x 144"W x 84"H.

For your custom sizing needs, we will take your specific room dimensions and create a pre-cut sauna that perfectly fits into your space. You tell us what you want, and we will make it happen.











#### **BOARD RUN**







Vertically

Horizontally

With Euro-Trim

#### **FLOORING**







Duckboard

#### **LIGHTING**



Cedar-Wall Sconce



Oval Sauna Light



Himalayan Salt Sconce

#### **HEATERS**



Electric Heater



Gas Heater

#### **DOORS**







Clear Glass Door

Tinted Glass Door

### **SALT PANELS**



Red Salt Panels



Pink Salt Panels



White Salt Panels

#### **WOOD ACCESSORIES**

Add a final touch to your sauna experience with our assortment of accessories



Wooden Sauna Clock



Cabin Thermometer



Sauna Bucket and Ladle Set



2-Peg Cedar Towel Hanger



4-Peg Cedar Towel Hanger



Sauna Head Rest



Sauna Brush



Wall-Mounted Sand Timer



Wood Oil