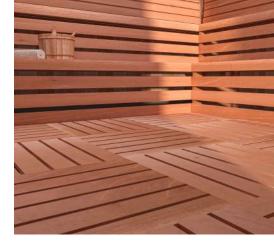

# INTRODUCTION

Scandia's Pre-Cut Custom Saunas are crafted for seemless installation into a pre-existing room. With the proper preparations nearly any room can be transformed into a custom sauna just as you would create a home theater or game room. Scandia Manufacturing is available to help throughout the ordering process to ensure the correct sizing and choice of add-ons. This greatly reduces the guesswork and the headaches that often come along with planning and building a sauna room.









When designing a customized pre-cut sauna, the possibilities are truly endless. At Scandia Manufacturing, we love working with homeowners to create the perfect, one-of-a-kind sauna that fits the desired style and budget.



## **FEATURES**

- Standard with two-tier benching on one wall and single-tier bench on the other wall (depending on size)
- $\cdot$  7/16 x 6" T/G Spanish cedar wood tongue and groove panels for all walls and ceiling (vertical installation)
- · 2" x 4" Spanish cedar wood
- · Matching trim for ceiling, corners, and base
- With Ultra Sauna Electric Heater and Smart Sauna Wi-Fi Controller
- Pre-Hung Solid-Core Spanish cedar wood door with glass vision panel
- · Cedar Wood bench skirts
- · Black Tru-Tile Flooring for walking area (Does not cover under benches and h