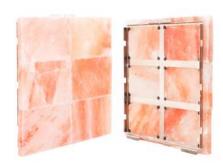

enches and heater)
- · Vapor proof wall light
- · Deluxe wall thermometer/hygrometer
- · Wooden bucket and wooden ladle
- · Hardware for assembly

## SIZING

Scandia's standard sizes for pre-cut saunas range from 36"D x 48"W x 84"H to 108"D x 144"W x 84"H.

For your custom sizing needs, we will take your specific room dimensions and create a pre-cut sauna that perfectly fits into your space. You tell us what you want, and we will make it happen.











#### **BOARD RUN**







Vertically

Horizontally

With Euro-Trim

#### **FLOORING**







Duckboard

#### **LIGHTING**



Cedar-Wall Sconce



Oval Sauna Light



Himalayan Salt Sconce

#### **HEATERS**



Electric Heater



Gas Heater

#### **DOORS**







Clear Glass Door

Tinted Glass Door

### **SALT PANELS**



Red Salt Panels



Pink Salt Panels



White Salt Panels

#### **WOOD ACCESSORIES**

Add a final touch to your sauna experience with our assortment of accessories



Wooden Sauna Clock



Cabin Thermometer



Sauna Bucket and Ladle Set



2-Peg Cedar Towel Hanger



4-Peg Cedar Towel Hanger



Sauna Head Rest



Sauna Brush



Wall-Mounted Sand Timer



Wood Oil