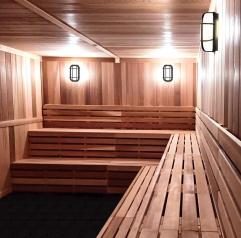

## **FEATURES**

- Standard with two-tier benching on one wall and single-tier bench on the other wall (depending on size)
- $\cdot$  7/16 x 6" T/G Spanish cedar wood tongue and groove panels for all walls and ceiling (vertical installation)
- · 2" x 4" Spanish cedar wood
- · Matching trim for ceiling, corners, and base
- With Ultra Sauna Electric Heater and Smart Sauna Wi-Fi Controller
- Pre-Hung Solid-Core Spanish cedar wood door with glass vision panel
- · Cedar Wood bench skirts
- · Black Tru-Tile Flooring for walking area (Does not cover under benches and heater)
- · Vapor proof wall light
- · Deluxe wall thermometer/hygrometer
- · Wooden bucket and wooden ladle
- · Hardware for assembly

#### **LIGHTING**

Cedar-Wall Sconce

Oval Sauna Light

Himalayan Salt Sconce