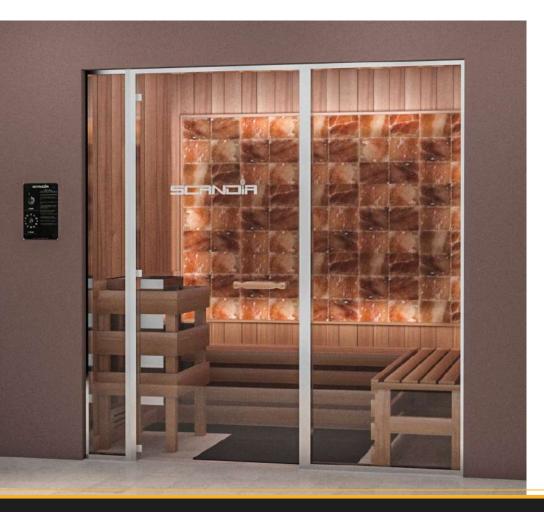

### **SALT PANELS**

Red Salt Panels

Pink Salt Panels

White Salt Panels

## **FEATURES**

- Standard with two-tier benching on one wall and single-tier bench on the other wall (depending on size)
- $\cdot$  7/16 x 6" T/G Spanish cedar wood tongue and groove panels for all walls and ceiling (vertical installation)
- · 2" x 4" Spanish cedar wood
- · Matching trim for ceiling, corners, and base
- With Ultra Sauna Electric Heater and Smart Sauna Wi-Fi Controller
- Pre-Hung Solid-Core Spanish cedar wood door with glass vision panel
- · Cedar Wood bench skirts
- · Black Tru-Tile Flooring for walking area (Does not cover under benches and heater)
- · Vapor proof wall light
- · Deluxe wall thermometer/hygrometer
- · Wooden bucket and wooden ladle
- · Hardware for assembly