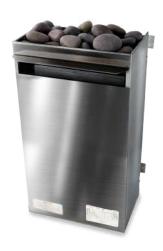

r wood door with glass vision panel
- · Cedar Wood bench skirts
- · Black Tru-Tile Flooring for walking area (Does not cover under benches and heater)
- · Vapor proof wall light
- · Deluxe wall thermometer/hygrometer
- · Wooden bucket and wooden ladle
- · Hardware for assembly

## SIZING

Scandia's standard sizes for pre-cut saunas range from 36"D x 48"W x 84"H to 108"D x 144"W x 84"H.

For your custom sizing needs, we will take your specific room dimensions and create a pre-cut sauna that perfectly fits into your space. You tell us what you want, and we will make it happen.











#### **BOARD RUN**







Vertically

Horizontally

With Euro-Trim

#### **FLOORING**







Duckboard

#### **LIGHTING**



Cedar-Wall Sconce



Oval Sauna Light



Himalayan Salt Sconce

#### **HEATERS**



Electric Heater



Gas Heater

#### **DOORS**







Clear Glass Door

Tinted Glass Door

### **SALT PANELS**



Red Salt Panels



Pink Salt Panels



White Salt Panels

#### **WOOD ACCESSORIES**

Add a final touch to your sauna experience with our assortment of accessories



Wooden Sauna Clock



Cabin Thermometer



Sauna Bucket and Ladle Set



2-Peg Cedar Towel Hanger



4-Peg Cedar Towel Hanger



Sauna Head Rest



Sauna Brush



Wall-Mounted Sand Timer



Wood Oil