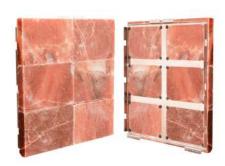

s not cover under benches and heater)
- · Vapor proof wall light
- · Deluxe wall thermometer/hygrometer
- · Wooden bucket and wooden ladle
- · Hardware for assembly

## SIZING

Scandia's standard sizes for pre-cut saunas range from 36"D x 48"W x 84"H to 108"D x 144"W x 84"H.

For your custom sizing needs, we will take your specific room dimensions and create a pre-cut sauna that perfectly fits into your space. You tell us what you want, and we will make it happen.











#### **BOARD RUN**







Vertically

Horizontally

With Euro-Trim

#### **FLOORING**







Duckboard

#### **LIGHTING**



Cedar-Wall Sconce



Oval Sauna Light



Himalayan Salt Sconce

#### **HEATERS**



Electric Heater



Gas Heater

#### **DOORS**







Clear Glass Door

Tinted Glass Door

### **SALT PANELS**



Red Salt Panels



Pink Salt Panels



White Salt Panels

#### **WOOD ACCESSORIES**

Add a final touch to your sauna experience with our assortment of accessories



Wooden Sauna Clock



Cabin Thermometer



Sauna Bucket and Ladle Set



2-Peg Cedar Towel Hanger



4-Peg Cedar Towel Hanger



Sauna Head Rest



Sauna Brush



Wall-Mounted Sand Timer



Wood Oil