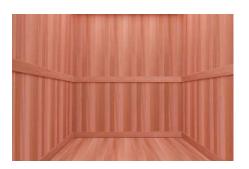

- · 2" x 4" Spanish cedar wood
- · Matching trim for ceiling, corners, and base
- With Ultra Sauna Electric Heater and Smart Sauna Wi-Fi Controller
- Pre-Hung Solid-Core Spanish cedar wood door with glass vision panel
- · Cedar Wood bench skirts
- · Black Tru-Tile Flooring for walking area (Does not cover under benches and heater)
- · Vapor proof wall light
- · Deluxe wall thermometer/hygrometer
- · Wooden bucket and wooden ladle
- · Hardware for assembly

## SIZING

Scandia's standard sizes for pre-cut saunas range from 36"D x 48"W x 84"H to 108"D x 144"W x 84"H.

For your custom sizing needs, we will take your specific room dimensions and create a pre-cut sauna that perfectly fits into your space. You tell us what you want, and we will make it happen.











#### **BOARD RUN**







Vertically

Horizontally

With Euro-Trim

#### **FLOORING**







Duckboard

#### **LIGHTING**



Cedar-Wall Sconce



Oval Sauna Light



Himalayan Salt Sconce

#### **HEATERS**



Electric Heater



Gas Heater

#### **DOORS**







Clear Glass Door

Tinted Glass Door

### **SALT PANELS**



Red Salt Panels



Pink Salt Panels



White Salt Panels

#### **WOOD ACCESSORIES**

Add a final touch to your sauna experience with our assortment of accessories



Wooden Sauna Clock



Cabin Thermometer



Sauna Bucket and Ladle Set



2-Peg Cedar Towel Hanger



4-Peg Cedar Towel Hanger



Sauna Head Rest



Sauna Brush



Wall-Mounted Sand Timer



Wood Oil