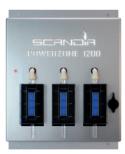

**Powerzone 100** Max Room Size 1000 cu ft

**Powerzone 7k** Max Room Size 14, 000 cu ft

**Powerzone 400** Max Room Size 1000 cu ft

**Powerzone 800** Max Room Size 2000 cu ft

**Powerzone 1200** Max Room Size 3000 cu ft