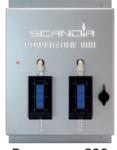

**Powerzone 100** Max Room Size 1000 cu ft

**Powerzone 7k** Max Room Size 14, 000 cu ft

**Powerzone 400** Max Room Size 1000 cu ft

**Powerzone 800** Max Room Size 2000 cu ft

**Powerzone 1200** Max Room Size 3000 cu ft