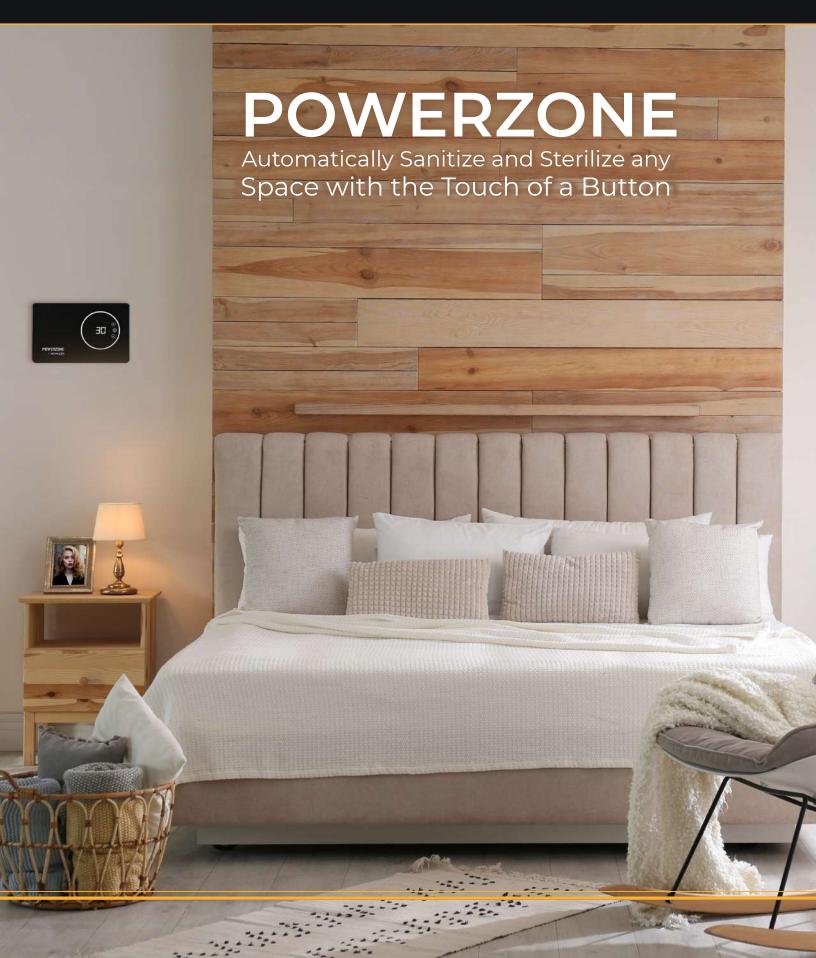

# DESCRIPTION

Mold, mildew, bacteria, and that ubiquitous musty smell are now a thing of the past. Chlorine, chemicals, and scrubbing are something you'll never have to deal with again.

Welcome the power of ozone, and the PowerZone Series the world's first automatic sanitization system. Designed specifically to remedy the ongoing sanitary concerns of commercial and residential saunas and steam rooms, the PowerZone Series leverages the principles of corona discharge to make sanitization easier than you ever could have imagined for ANY room.

Simply hang the Powerzone on the wall, set the timer and close the door. Return 15- 60 minutes later to a fully sanitized and sterilized room.