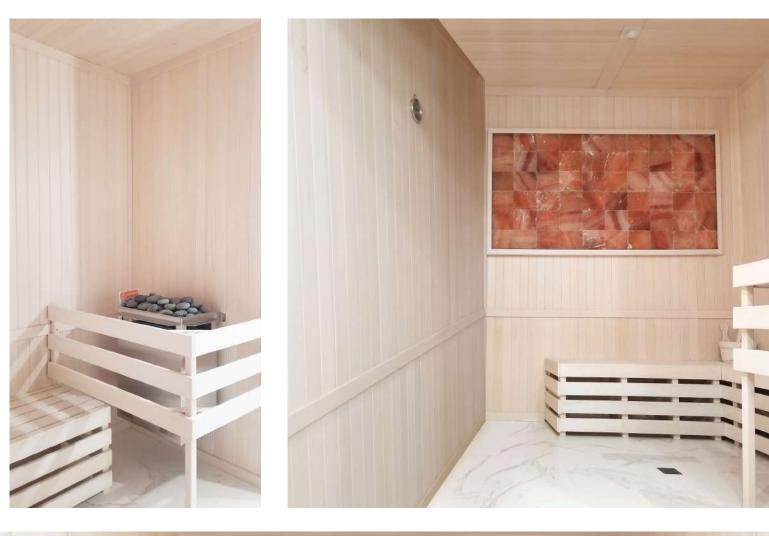

walking area (does not cover under benches and the heater)
- FSK vapor barrier
- Vapor proof wall light
- Deluxe wall thermometer /hygrometer
- Wooden bucket and wooden ladle
- Hardware for assembly includes









### SIZE

Custom orders are available. Depending on your space and needs, we have three general sizing categories for you to choose from:







Sizes range from 48"D x 84"W x 84"H to 96"D x 96"W x 84"H.

### **CUSTOMIZE YOUR SAUNA**

**WOOD TYPE** 



Hand-Finished Black



Hand-Finished White

# **CUSTOMIZE YOUR SAUNA**

#### **BOARD RUN**



Vertically



Horizontally



With Euro-Trim

#### **FLOORING**



Tru-Tile



Duckboard Hand-Finished Ivory White



Duckboard Hand-Finished Natural Black

#### SALT PANELS



Pink Salt Panels



White Salt Panels



Red Salt Panels