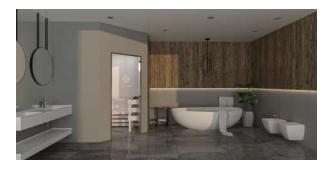

#### INTRODUCTION

We have combined our 50+ years of expertise with high-end architects, first-class builders, and lifelong designers to create our very own line of Hand-Finished saunas. As a permanent fixture or addition to your home, Scandia Manufacturing Hand-Finished Pre-Cut Kits are the ideal option for those seeking to set their sauna a step above the rest. By utilizing a water-based protective wax that is quick-drying, highly durable, and ultra-absorbent, the color is locked into the wood while forming a pleasantly smooth and dirt-resistant surface. Hand finishing provides a unique, stylish, and aesthetically pleasing look to your sauna. Our process is of the utmost quality and lends a luxurious feel, making your sauna experience unlike any other.

# **FEATURES**

- Hand-Finished Saunas provide a unique and aesthetically pleasing design to your sauna
- Hand Finished in a Natural Black or Ivory White Stain
- 7/16" x 4" Spanish Cedar tongue and groove panels for all walls and ceiling (vertical installation)
- 1" x 4" Spanish Cedar benches and supports
- Matching trim for ceiling, corners, and base
- Standard with stainless steel
  Scandia Heater with external controls
- Pre-Hung Solid-Core Spanish
  Cedar door with glass vision panel
- Spanish Wood bench skirts
- Black Tru-Tile Flooring for walking area (does not cover under benches and the heater)
- FSK vapor barrier
- Vapor proof wall light
- Deluxe wall thermometer /hygrometer
- Wooden bucket and wooden ladle
- Hardware for assembly includes