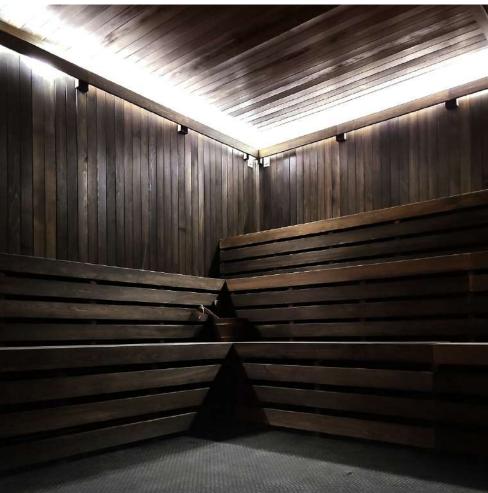

# **FEATURES**

- Hand-Finished Saunas provide a unique and aesthetically pleasing design to your sauna
- Hand Finished in a Natural Black or Ivory White Stain
- 7/16" x 4" Spanish Cedar tongue and groove panels for all walls and ceiling (vertical installation)
- 1" x 4" Spanish Cedar benches and supports
- Matching trim for ceiling, corners, and base
- Standard with stainless steel
  Scandia Heater with external controls
- Pre-Hung Solid-Core Spanish
  Cedar door with glass vision panel
- Spanish Wood bench skirts
- Black Tru-Tile Flooring for walking area (does not cover under benches and the heater)
- FSK vapor barrier
- Vapor proof wall light
- Deluxe wall thermometer /hygrometer
- Wooden bucket and wooden ladle
- Hardware for assembly includes

### SIZE

Custom orders are available. Depending on your space and needs, we have three general sizing categories for you to choose from:

Sizes range from 48"D x 84"W x 84"H to 96"D x 96"W x 84"H.