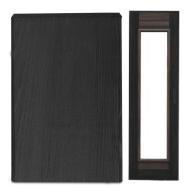

Choose between a gorgeous Ivory White or a timeless Natural Black stain to achieve the sauna that only dreams are made of.

### **CUSTOMIZE YOUR SAUNA**

**WOOD TYPE** 

Hand-Finished Black

Hand-Finished White