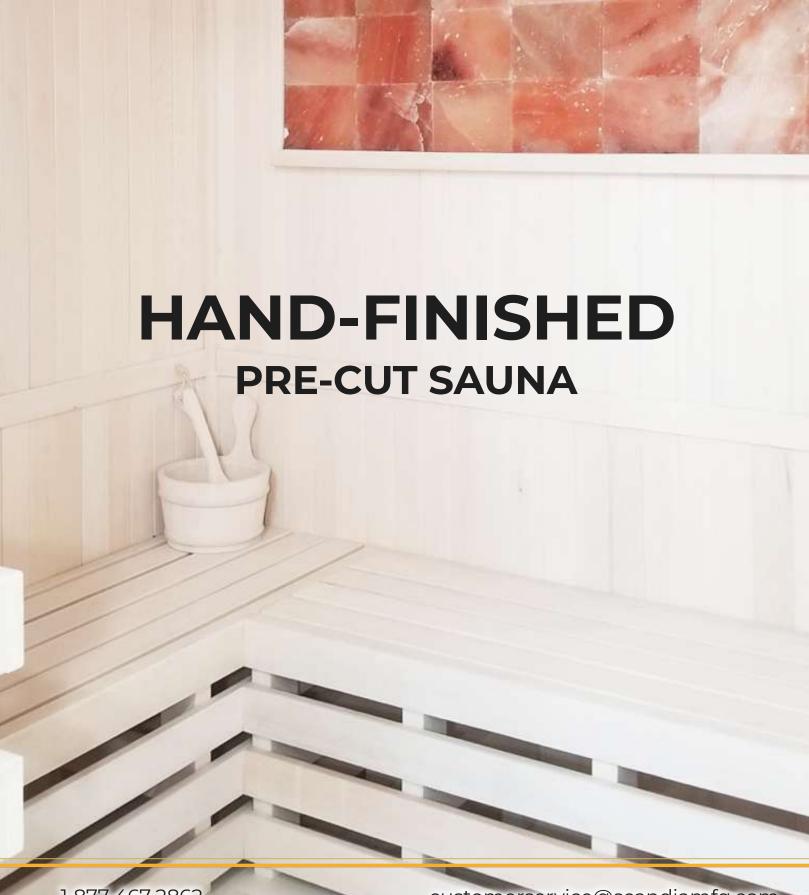

#### INTRODUCTION

We have combined our 50+ years of expertise with high-end architects, first-class builders, and lifelong designers to create our very own line of Hand-Finished saunas. As a permanent fixture or addition to your home, Scandia Manufacturing Hand-Finished Pre-Cut Kits are the ideal option for those seeking to set their sauna a step above the rest. By utilizing a water-based protective wax that is quick-drying, highly durable, and ultra-absorbent, the color is locked into the wood while forming a pleasantly smooth and dirt-resistant surface. Hand finishing provides a unique, stylish, and aesthetically pleasing look to your sauna. Our process is of the utmost quality and lends a luxurious feel, making your sauna experience unlike any other.

Choose between a gorgeous Ivory White or a timeless Natural Black stain to achieve the sauna that only dreams are made of.

# **FEATURES**

- Hand-Finished Saunas provide a unique and aesthetically pleasing design to your sauna
- Hand Finished in a Natural Black or Ivory White Stain
- 7/16" x 4" Spanish Cedar tongue and groove panels for all walls and ceiling (vertical installation)
- 1" x 4" Spanish Cedar benches and supports
- Matching trim for ceiling, corners, and base
- Standard with stainless steel
  Scandia Heater with external controls
- Pre-Hung Solid-Core Spanish
  Cedar door with glass vision panel
- Spanish Wood bench skirts
- Black Tru-Tile Flooring for walking area (does not cover under benches and the heater)
- FSK vapor barrier
- Vapor proof wall light
- Deluxe wall thermometer /hygrometer
- Wooden bucket and wooden ladle
- Hardware for assembly includes