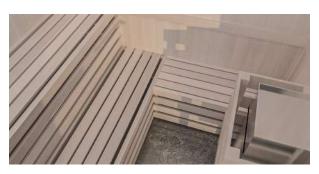

### **CUSTOMIZE YOUR SAUNA**

**WOOD TYPE** 

Hand-Finished Black

Hand-Finished White

Choose between a gorgeous Ivory White or a timeless Natural Black stain to achieve the sauna that only dreams are made of.