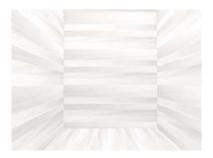

Choose between a gorgeous Ivory White or a timeless Natural Black stain to achieve the sauna that only dreams are made of.

### **CUSTOMIZE YOUR SAUNA**

**WOOD TYPE** 

Hand-Finished Black

Hand-Finished White