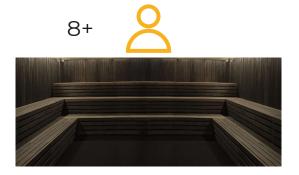

#### INTRODUCTION

We have combined our 50+ years of expertise with high-end architects, first-class builders, and lifelong designers to create our very own line of Hand-Finished saunas. As a permanent fixture or addition to your home, Scandia Manufacturing Hand-Finished Pre-Cut Kits are the ideal option for those seeking to set their sauna a step above the rest. By utilizing a water-based protective wax that is quick-drying, highly durable, and ultra-absorbent, the color is locked into the wood while forming a pleasantly smooth and dirt-resistant surface. Hand finishing provides a unique, stylish, and aesthetically pleasing look to your sauna. Our process is of the utmost quality and lends a luxurious feel, making your sauna experience unlike any other.

# **FEATURES**

- Hand-Finished Saunas provide a unique and aesthetically pleasing design to your sauna
- Hand Finished in a Natural Black or Ivory White Stain
- 7/16" x 4" Spanish Cedar tongue and groove panels for all walls and ceiling (vertical installation)
- 1" x 4" Spanish Cedar benches and supports
- Matching trim for ceiling, corners, and base
- Standard with stainless steel
  Scandia Heater with external controls
- Pre-Hung Solid-Core Spanish
  Cedar door with glass vision panel
- Spanish Wood bench skirts
- Black Tru-Tile Flooring for walking area (does not cover under benches and the heater)
- FSK vapor barrier
- Vapor proof wall light
- Deluxe wall thermometer /hygrometer
- Wooden bucket and wooden ladle
- Hardware for assembly includes