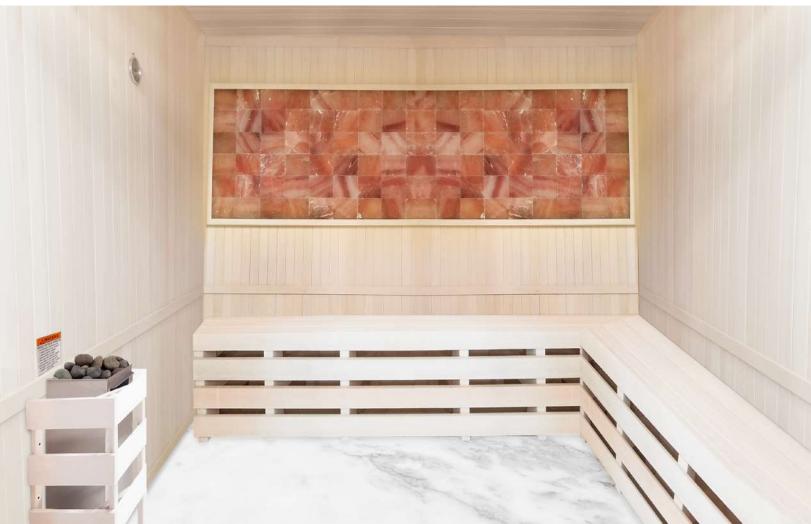

alking area (does not cover under benches and the heater)
- FSK vapor barrier
- Vapor proof wall light
- Deluxe wall thermometer /hygrometer
- Wooden bucket and wooden ladle
- Hardware for assembly includes









### SIZE

Custom orders are available. Depending on your space and needs, we have three general sizing categories for you to choose from:







Sizes range from 48"D x 84"W x 84"H to 96"D x 96"W x 84"H.

### **CUSTOMIZE YOUR SAUNA**

**WOOD TYPE** 



Hand-Finished Black



Hand-Finished White

# **CUSTOMIZE YOUR SAUNA**

#### **BOARD RUN**



Vertically



Horizontally



With Euro-Trim

#### **FLOORING**



Tru-Tile



Duckboard Hand-Finished Ivory White



Duckboard Hand-Finished Natural Black

#### SALT PANELS



Pink Salt Panels



White Salt Panels



Red Salt Panels