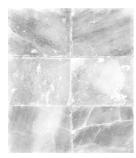

nch skirts
- Black Tru-Tile Flooring for walking area (does not cover under benches and the heater)
- FSK vapor barrier
- Vapor proof wall light
- Deluxe wall thermometer /hygrometer
- Wooden bucket and wooden ladle
- Hardware for assembly includes









### SIZE

Custom orders are available. Depending on your space and needs, we have three general sizing categories for you to choose from:







Sizes range from 48"D x 84"W x 84"H to 96"D x 96"W x 84"H.

### **CUSTOMIZE YOUR SAUNA**

**WOOD TYPE** 



Hand-Finished Black



Hand-Finished White

# **CUSTOMIZE YOUR SAUNA**

#### **BOARD RUN**



Vertically



Horizontally



With Euro-Trim

#### **FLOORING**



Tru-Tile



Duckboard Hand-Finished Ivory White



Duckboard Hand-Finished Natural Black

#### SALT PANELS



Pink Salt Panels



White Salt Panels



Red Salt Panels