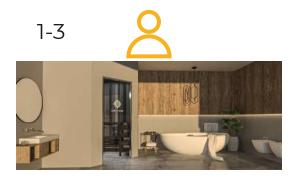

### SIZE

Custom orders are available. Depending on your space and needs, we have three general sizing categories for you to choose from:

Sizes range from 48"D x 84"W x 84"H to 96"D x 96"W x 84"H.