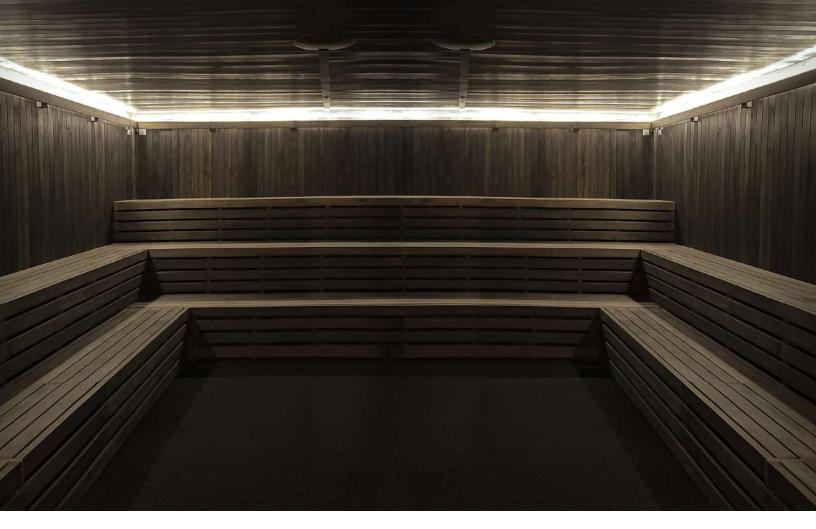

# **FEATURES**

- Hand-Finished Saunas provide a unique and aesthetically pleasing design to your sauna
- Hand Finished in a Natural Black or Ivory White Stain
- 7/16" x 4" Spanish Cedar tongue and groove panels for all walls and ceiling (vertical installation)
- 1" x 4" Spanish Cedar benches and supports
- Matching trim for ceiling, corners, and base
- Standard with stainless steel
  Scandia Heater with external controls
- Pre-Hung Solid-Core Spanish
  Cedar door with glass vision panel
- Spanish Wood bench skirts
- Black Tru-Tile Flooring for walking area (does not cover under benches and the heater)
- FSK vapor barrier
- Vapor proof wall light
- Deluxe wall thermometer /hygrometer
- Wooden bucket and wooden ladle
- Hardware for assembly includes

### SIZE

Custom orders are available. Depending on your space and needs, we have three general sizing categories for you to choose from:

Sizes range from 48"D x 84"W x 84"H to 96"D x 96"W x 84"H.