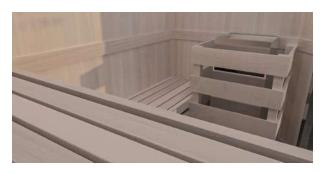

# **FEATURES**

- Hand-Finished Saunas provide a unique and aesthetically pleasing design to your sauna
- Hand Finished in a Natural Black or Ivory White Stain
- 7/16" x 4" Spanish Cedar tongue and groove panels for all walls and ceiling (vertical installation)
- 1" x 4" Spanish Cedar benches and supports
- Matching trim for ceiling, corners, and base
- Standard with stainless steel
  Scandia Heater with external controls
- Pre-Hung Solid-Core Spanish
  Cedar door with glass vision panel
- Spanish Wood bench skirts
- Black Tru-Tile Flooring for walking area (does not cover under benches and the heater)
- FSK vapor barrier
- Vapor proof wall light
- Deluxe wall thermometer /hygrometer
- Wooden bucket and wooden ladle
- Hardware for assembly includes

#### **BOARD RUN**

Vertically

Horizontally

With Euro-Trim