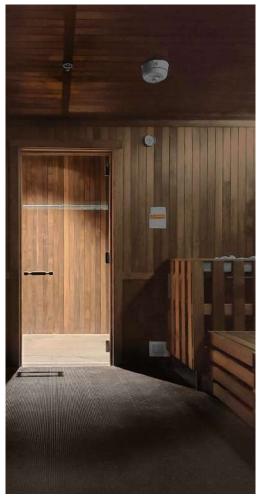

# **FEATURES**

- Hand-Finished Saunas provide a unique and aesthetically pleasing design to your sauna
- Hand Finished in a Natural Black or Ivory White Stain
- 7/16" x 4" Spanish Cedar tongue and groove panels for all walls and ceiling (vertical installation)
- 1" x 4" Spanish Cedar benches and supports
- Matching trim for ceiling, corners, and base
- Standard with stainless steel
  Scandia Heater with external controls
- Pre-Hung Solid-Core Spanish
  Cedar door with glass vision panel
- Spanish Wood bench skirts
- Black Tru-Tile Flooring for walking area (does not cover under benches and the heater)
- FSK vapor barrier
- Vapor proof wall light
- Deluxe wall thermometer /hygrometer
- Wooden bucket and wooden ladle
- Hardware for assembly includes